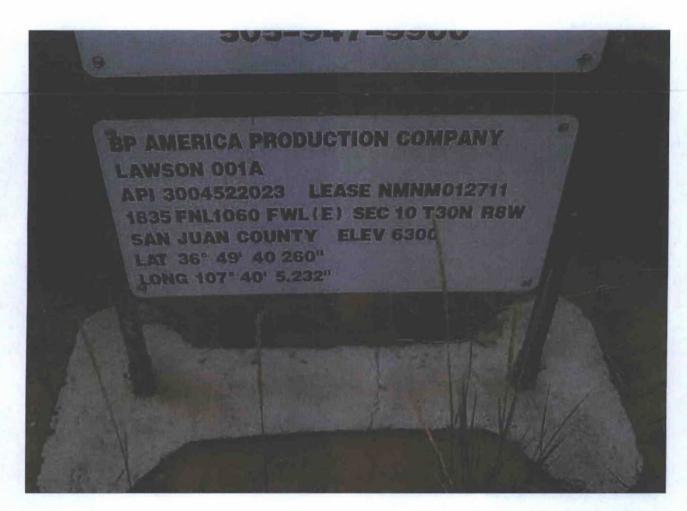

For permanent pits submit to the Santa Fe Environmental Bureau office and provide a copy to the appropriate NMOCD District Office.

| Pit, Below-Grade Tank, or Proposed Alternative Method Permit or Closure Plan Application                                                                                                                                                                                                                                                             |
|------------------------------------------------------------------------------------------------------------------------------------------------------------------------------------------------------------------------------------------------------------------------------------------------------------------------------------------------------|
| Type of action:  Below grade tank registration  Permit of a pit or proposed alternative method  Closure of a pit, below-grade tank, or proposed alternative method  Modification to an existing permit/or registration  Closure plan only submitted for an existing permitted or non-permitted pit, below-grade tank, or proposed alternative method |
| Instructions: Please submit one application (Form C-144) per individual pit, below-grade tank or alternative request                                                                                                                                                                                                                                 |
| Please be advised that approval of this request does not relieve the operator of liability should operations result in pollution of surface water, ground water or the environment. Nor does approval relieve the operator of its responsibility to comply with any other applicable governmental authority's rules, regulations or ordinances.      |
| Operator: BP America Production Company  Address: 200 Energy Court, Farmington, NM 87401  OIL CONS. DIV DIST. 3  SEP 1 9 2016                                                                                                                                                                                                                        |
| Operator: BP America Production Company OGRID#: 778                                                                                                                                                                                                                                                                                                  |
| Address: 200 Energy Court, Farmington, NM 87401                                                                                                                                                                                                                                                                                                      |
| Facility or well name: LAWSON 001A                                                                                                                                                                                                                                                                                                                   |
| API Number: 3004522023 OCD Permit Number:                                                                                                                                                                                                                                                                                                            |
| U/L or Qtr/Qtr E Section 10 Township 31N Range 08W County: San Juan                                                                                                                                                                                                                                                                                  |
| Center of Proposed Design: Latitude         36.82789         Longitude         -107.66827         NAD: □1927 ⋈ 1983                                                                                                                                                                                                                                  |
| Surface Owner: ☑ Federal ☐ State ☐ Private ☐ Tribal Trust or Indian Allotment                                                                                                                                                                                                                                                                        |
| Pit: Subsection F, G or J of 19.15.17.11 NMAC   Temporary: Drilling Workover   Drilling Workover   Low Chloride Drilling Fluid yes no   Lined Unlined Liner type: Thickness mil LLDPE HDPE PVC Other   String-Reinforced   Welded Factory Other Volume: bbl Dimensions: L x W x D                                                                    |
| 3.    Below-grade tank: Subsection I of 19.15.17.11 NMAC   TANK A                                                                                                                                                                                                                                                                                    |
| Tank Construction material: Steel                                                                                                                                                                                                                                                                                                                    |
| Secondary containment with leak detection  Visible sidewalls, liner, 6-inch lift and automatic overflow shut-off                                                                                                                                                                                                                                     |
| ☐ Visible sidewalls and liner ☐ Visible sidewalls only ☐ Other _Single wall/ Double bottom; no visible sidewalls                                                                                                                                                                                                                                     |
| Liner type: Thicknessmil                                                                                                                                                                                                                                                                                                                             |
| 4.                                                                                                                                                                                                                                                                                                                                                   |