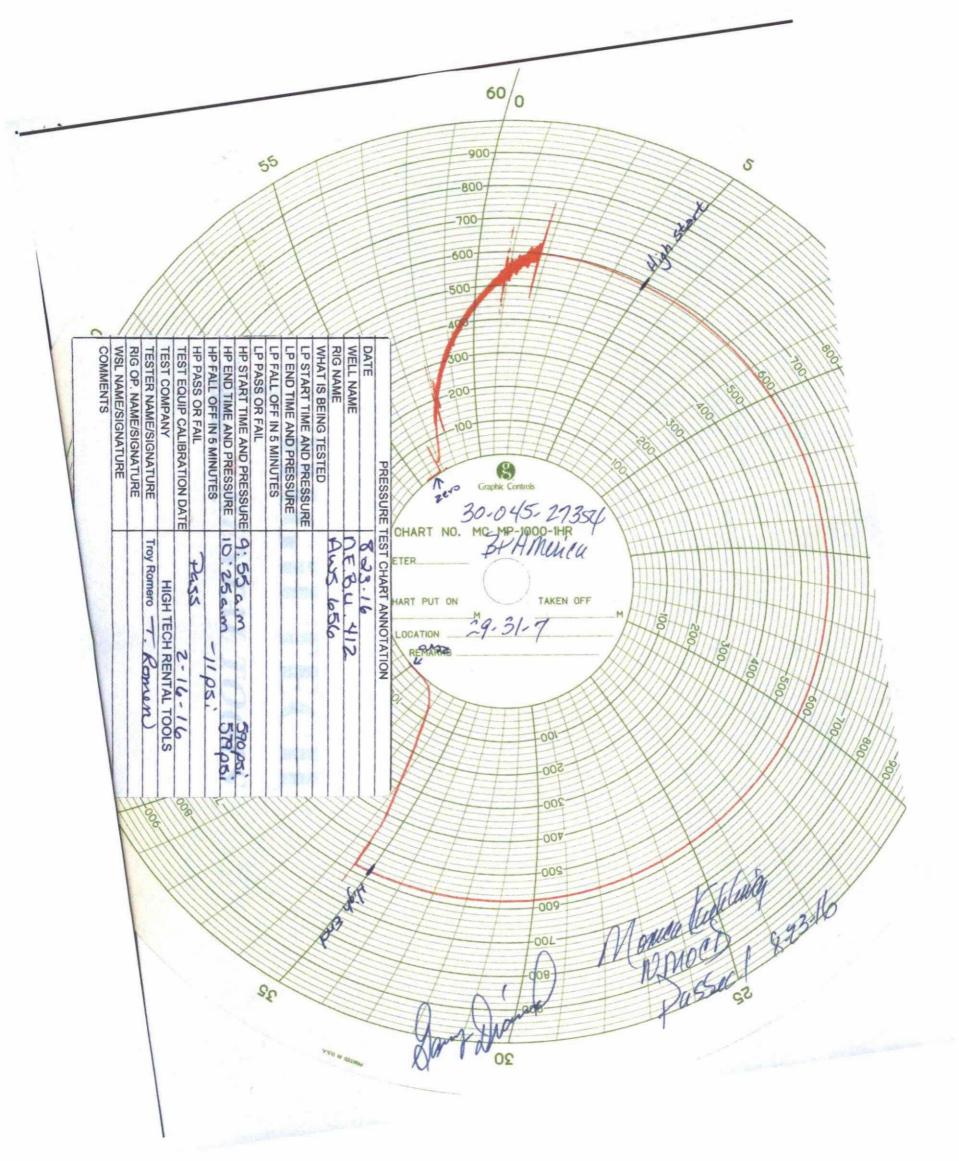

## Casing Repair Operations for the NEBU 412- August 2016

08/23/2016- PERFORMED MIT WITH NMOCD-TEST GOOD-PASSED, PERFORMED BRADEN HEAD TEST WITH NMOCD-TEST GOOD, RIH TO RELEASE AND RETRIEVE RBP, POH WITH RBP

08/24/2016- RIH WITH PROD STRING SET 2 3/8" J-55 4.7# TUBING @ 3178', RIH WITH RODS AND PUMP, SECURE WELL MOVE OFF LOCATION