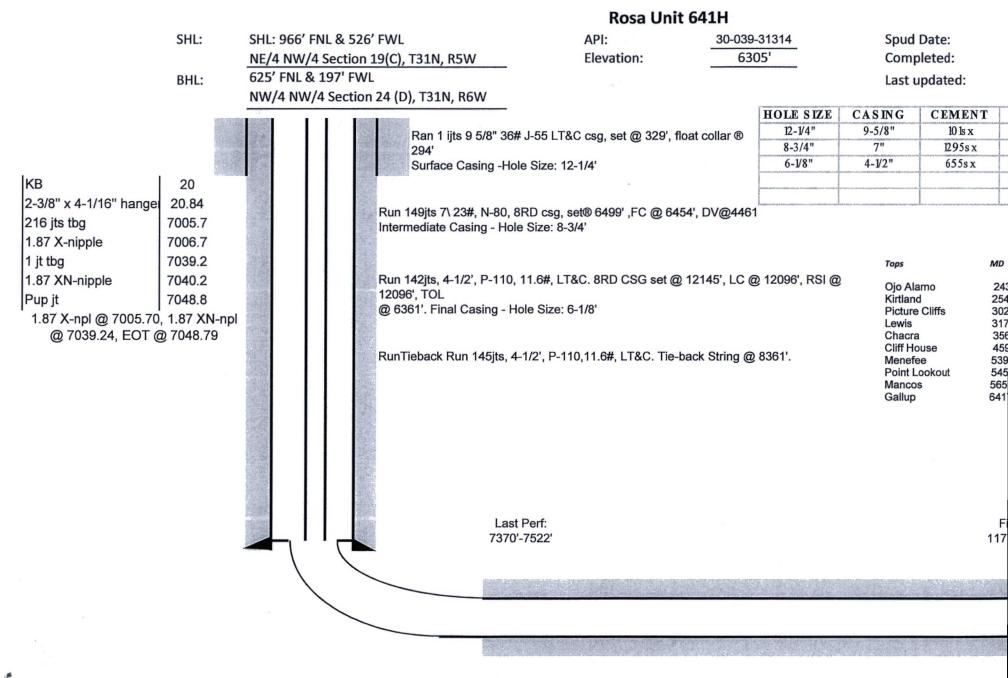

|                                                                                                                                                                                                                                                                                                                                                                                                                                                                                                                                                                                                                                                                                                                                                                                                                                                                                                                         | RECEIVED                                         |                  |                                                                  |                                                |                                         |                                             |                                                               |   |
|-------------------------------------------------------------------------------------------------------------------------------------------------------------------------------------------------------------------------------------------------------------------------------------------------------------------------------------------------------------------------------------------------------------------------------------------------------------------------------------------------------------------------------------------------------------------------------------------------------------------------------------------------------------------------------------------------------------------------------------------------------------------------------------------------------------------------------------------------------------------------------------------------------------------------|--------------------------------------------------|------------------|------------------------------------------------------------------|------------------------------------------------|-----------------------------------------|---------------------------------------------|---------------------------------------------------------------|---|
|                                                                                                                                                                                                                                                                                                                                                                                                                                                                                                                                                                                                                                                                                                                                                                                                                                                                                                                         | UNITED STA<br>EPARTMENT OF TH<br>REAU OF LAND MA | E INTERIOR       | SE                                                               | P 3 0                                          | 20                                      | 16                                          | FORM APPROVED<br>OMB No. 1004-0137<br>Expires: March 31, 2007 | _ |
| SUNDRY NOTICES AND REPORTS ON WELLSarmington Field                                                                                                                                                                                                                                                                                                                                                                                                                                                                                                                                                                                                                                                                                                                                                                                                                                                                      |                                                  |                  |                                                                  |                                                | ield (                                  | 5. Lease Serial No.<br>Dff.coNMSF 078767    |                                                               |   |
| Do not use this form for proposals to drill or to re enter an and Mana Of Ifundian, Allottee or Tribe Name                                                                                                                                                                                                                                                                                                                                                                                                                                                                                                                                                                                                                                                                                                                                                                                                              |                                                  |                  |                                                                  |                                                |                                         |                                             |                                                               |   |
| abandoned well. Use Form 3160-3 (APD) for such proposals.<br>SUBMIT IN TRIPLICATE – Other instructions on page 2.                                                                                                                                                                                                                                                                                                                                                                                                                                                                                                                                                                                                                                                                                                                                                                                                       |                                                  |                  |                                                                  |                                                |                                         | 7. If Unit of CA/Agreement, Name and/or No. |                                                               |   |
| 1. Type of Well                                                                                                                                                                                                                                                                                                                                                                                                                                                                                                                                                                                                                                                                                                                                                                                                                                                                                                         | OIL CONS. DIV                                    |                  |                                                                  | IST. 3 NMNM                                    |                                         |                                             | 78407E                                                        |   |
| Oil Well Gas                                                                                                                                                                                                                                                                                                                                                                                                                                                                                                                                                                                                                                                                                                                                                                                                                                                                                                            | OIL CONS                                         |                  |                                                                  |                                                | 8. Well Name and No.<br>Rosa Unit #641H |                                             |                                                               |   |
| 2. Name of Operator                                                                                                                                                                                                                                                                                                                                                                                                                                                                                                                                                                                                                                                                                                                                                                                                                                                                                                     | 001 01 201                                       |                  |                                                                  |                                                | 9. API Well No.                         |                                             |                                                               |   |
| WPX Energy Production, LLC<br>3a. Address 3b. Phone No. (include                                                                                                                                                                                                                                                                                                                                                                                                                                                                                                                                                                                                                                                                                                                                                                                                                                                        |                                                  |                  | 30-039-31314   area code) 10. Field and Pool or Exploratory Area |                                                |                                         |                                             |                                                               |   |
| PO Box 640 Aztec, NM 8                                                                                                                                                                                                                                                                                                                                                                                                                                                                                                                                                                                                                                                                                                                                                                                                                                                                                                  | 505-333-1816                                     |                  |                                                                  |                                                | Basin Mancos                            |                                             |                                                               |   |
| 4. Location of Well (Footage, Sec., T.,R.,M., or Survey Description)<br>SHL: 966' FNL & 526' FWL SEC 19 T31N R5W<br>BHL: 625' FNL & 197' FWL SEC 24 T31N R6W                                                                                                                                                                                                                                                                                                                                                                                                                                                                                                                                                                                                                                                                                                                                                            |                                                  |                  |                                                                  | 11. Country or Parish, State<br>Rio Arriba, NM |                                         |                                             |                                                               |   |
| 12. CHECK THE APPROPRIATE BOX(ES) TO INDICATE NATURE OF NOTICE, REPORT OR OTHER DATA                                                                                                                                                                                                                                                                                                                                                                                                                                                                                                                                                                                                                                                                                                                                                                                                                                    |                                                  |                  |                                                                  |                                                |                                         |                                             |                                                               |   |
| TYPE OF SUBMISSION                                                                                                                                                                                                                                                                                                                                                                                                                                                                                                                                                                                                                                                                                                                                                                                                                                                                                                      | AISSION TYPE OF ACTION                           |                  |                                                                  |                                                |                                         |                                             |                                                               | _ |
| Notice of Intent                                                                                                                                                                                                                                                                                                                                                                                                                                                                                                                                                                                                                                                                                                                                                                                                                                                                                                        | Acidize                                          | Deepen           |                                                                  |                                                | Produ<br>rt/Resu                        |                                             | Water Shut-Off                                                |   |
|                                                                                                                                                                                                                                                                                                                                                                                                                                                                                                                                                                                                                                                                                                                                                                                                                                                                                                                         | Alter Casing                                     | Fracture Treat   |                                                                  |                                                | Recla                                   | mation                                      |                                                               |   |
| Subsequent Report                                                                                                                                                                                                                                                                                                                                                                                                                                                                                                                                                                                                                                                                                                                                                                                                                                                                                                       | Casing Repair                                    | New Construction |                                                                  |                                                |                                         | mplete                                      | Other TUBING LENGTH<br>CHANGE                                 |   |
|                                                                                                                                                                                                                                                                                                                                                                                                                                                                                                                                                                                                                                                                                                                                                                                                                                                                                                                         | Change Plans                                     | Plug and Abandon | L                                                                | Abandon                                        |                                         |                                             |                                                               |   |
| Final Abandonment Notice                                                                                                                                                                                                                                                                                                                                                                                                                                                                                                                                                                                                                                                                                                                                                                                                                                                                                                | Convert to Injection                             | Plug Back        | ing esti                                                         | mated st                                       | arting                                  | date of any                                 | proposed work and approvimate                                 | _ |
| 13. Describe Proposed or Completed Operation: Clearly state all pertinent details, including estimated starting date of any proposed work and approximate duration thereof. If the proposal is to deepen directionally or recomplete horizontally, give subsurface locations and measured and true vertical depths of all pertinent markers and zones. Attach the Bond under which the work will be performed or provide the Bond No. on file with BLM/BIybA. Required subsequent reports must be filed within 30 days following completion of the involved operations. If the operation results in a multiple completion or recompletion in a new interval, a Form 3160-4 must be filed once testing has been completed. Final Abandonment Notices must be filed only after all requirements, including reclamation, have been completed and the operator has determined that the site is ready for final inspection.) |                                                  |                  |                                                                  |                                                |                                         |                                             |                                                               |   |
| <u>9/21/16</u> - MIRU, test BOP- good.                                                                                                                                                                                                                                                                                                                                                                                                                                                                                                                                                                                                                                                                                                                                                                                                                                                                                  |                                                  |                  |                                                                  |                                                |                                         |                                             |                                                               |   |
| <u>9/22/16-</u> Pull tubing, land 2-3/8" 4.7# L80 eue prod tbg as follows top down w/ KB corr: KB: 20', 2 3/8" x 4 1/16" hanger 20.84' depth, 216jts tbg 7005.7' depth, 1.87 X nipple 7006.7' depth, 1 jt tbg 7039.24' depth, 1.87 XN nipple 7040.24' depth, pup jt 7048.79' depth, 1.87 X-npl @ 7005.7', 1.87 @ 7039.24 EOT @ 7048.79'                                                                                                                                                                                                                                                                                                                                                                                                                                                                                                                                                                                 |                                                  |                  |                                                                  |                                                |                                         |                                             |                                                               |   |
| <u>9/23/16-</u> RDMO ACCEPTED FOR RECORD CONS. DIV DIST. 3                                                                                                                                                                                                                                                                                                                                                                                                                                                                                                                                                                                                                                                                                                                                                                                                                                                              |                                                  |                  |                                                                  |                                                |                                         |                                             |                                                               |   |
| 14. I hereby certify that the foregoing is true and correct.<br>Name ( <i>Printed/Typed</i> )<br>Lacey Granillo                                                                                                                                                                                                                                                                                                                                                                                                                                                                                                                                                                                                                                                                                                                                                                                                         |                                                  |                  |                                                                  | OCT 04 2016 OCT 07 20.0                        |                                         |                                             |                                                               |   |
|                                                                                                                                                                                                                                                                                                                                                                                                                                                                                                                                                                                                                                                                                                                                                                                                                                                                                                                         |                                                  |                  |                                                                  | Title PERMIT TECH                              |                                         |                                             |                                                               |   |
| Signature Date 9/2946                                                                                                                                                                                                                                                                                                                                                                                                                                                                                                                                                                                                                                                                                                                                                                                                                                                                                                   |                                                  |                  |                                                                  |                                                |                                         |                                             |                                                               |   |
| Approved by                                                                                                                                                                                                                                                                                                                                                                                                                                                                                                                                                                                                                                                                                                                                                                                                                                                                                                             |                                                  |                  |                                                                  |                                                | 101                                     |                                             | Data                                                          | _ |
| Conditions of approval, if any, are attached. Approval of this notice does not warrant or certify the applicant holds legal or equitable title to those rights in the subject lease which would entitle applicant to conduct operations thereon.                                                                                                                                                                                                                                                                                                                                                                                                                                                                                                                                                                                                                                                                        |                                                  |                  |                                                                  |                                                |                                         |                                             |                                                               |   |
| Title 18 U.S.C. Section 1001 and Title 43 U.S.C. Section 1212, make it a crime for any person knowingly and willfully to make to any department or agency of the United States any false, fictitious or fraudulent statements or representations as to any matter within its jurisdiction.                                                                                                                                                                                                                                                                                                                                                                                                                                                                                                                                                                                                                              |                                                  |                  |                                                                  |                                                |                                         |                                             |                                                               |   |
| (Instructions on page 2)                                                                                                                                                                                                                                                                                                                                                                                                                                                                                                                                                                                                                                                                                                                                                                                                                                                                                                |                                                  |                  |                                                                  |                                                |                                         |                                             |                                                               |   |
|                                                                                                                                                                                                                                                                                                                                                                                                                                                                                                                                                                                                                                                                                                                                                                                                                                                                                                                         |                                                  |                  |                                                                  |                                                |                                         |                                             |                                                               |   |