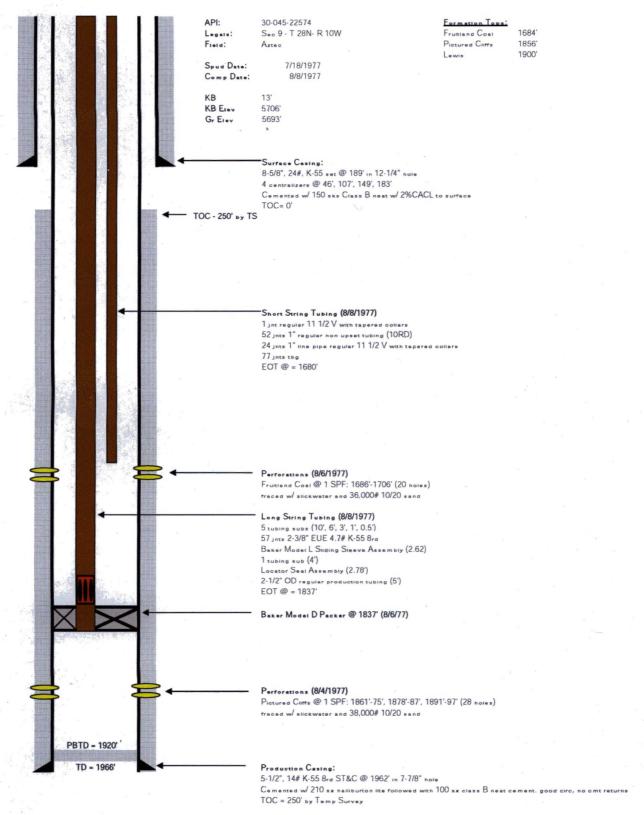

# Mexico Federal B1A San Juan County, New Mexico Current Wellbore Schematic as of 04-12-2016

Prepared by: Simon Martin Date: 04/12/2016 Updated by: Date:

# Mexico Federal B1A San Juan County, New Mexico