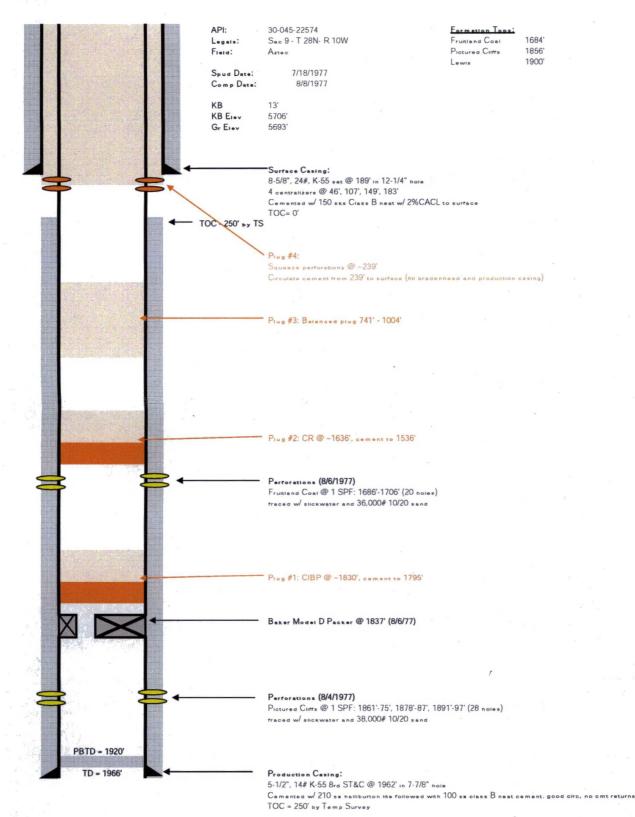

#### 32. Additional remarks, continued

RIH and set CR at 1636'
Pressure test tubing and casing.
If casing test fails, locate leak, consult regulatory agencies and spot or tag additional plugs as required
Plug #2 (Fruitland Coal perforations and formation top, 1636'-1536': Spot balanced plug (~17 sx class B) above CR at 1636'to isolate Fruitland Coal perforations and formation top.
Plug #3 (Kirtland and Ojo Alamo tops, 1004'-741': Spot balanced cement plug (~36sx class B) inside casing across Kirtland and Ojo Alamo tops.
Plug #4 (8-5/8" surface casing shoe, 239'-Surface): Perforate 3 squeeze holes at 239'. Establish circulation out bradenhead annulus and circulate clean. Pump cement down 5.5" casing and circulate to surface out bradenhead. Fill annular volume. Wait on cement.
Cutoff wellhead, top off annuli with cement, install dry hole marker, clean location, and reclaim surface according to approved reclamation plan

# **Proposed Wellbore Schematic**

Prepared by: Simon Mertin Date: 04/12/2016

Updated by: Date:

# CONDITIONS OF APPROVAL

- 1. Plugging operations authorized are subject to the attached "General Requirements for Permanent Abandonment of Wells on Federal and Indian Lease."
- 2. Farmington Office is to be notified at least 24 hours before the plugging operations commence (505) 564-7750.
- 3. The following modifications to your plugging program are to be made:
  - a) Set Plug #2 (1599-1499) ft. to cover the Fruitland top. BLM picks top of Fruitland at 1549 ft.
  - b) Set Plug #3 (900-646) ft. to cover the Kirltand and Ojo Alamo tops. BLM picks top of Kirtland at 850 ft. BLM picks top of Ojo Alamo at 696 ft.