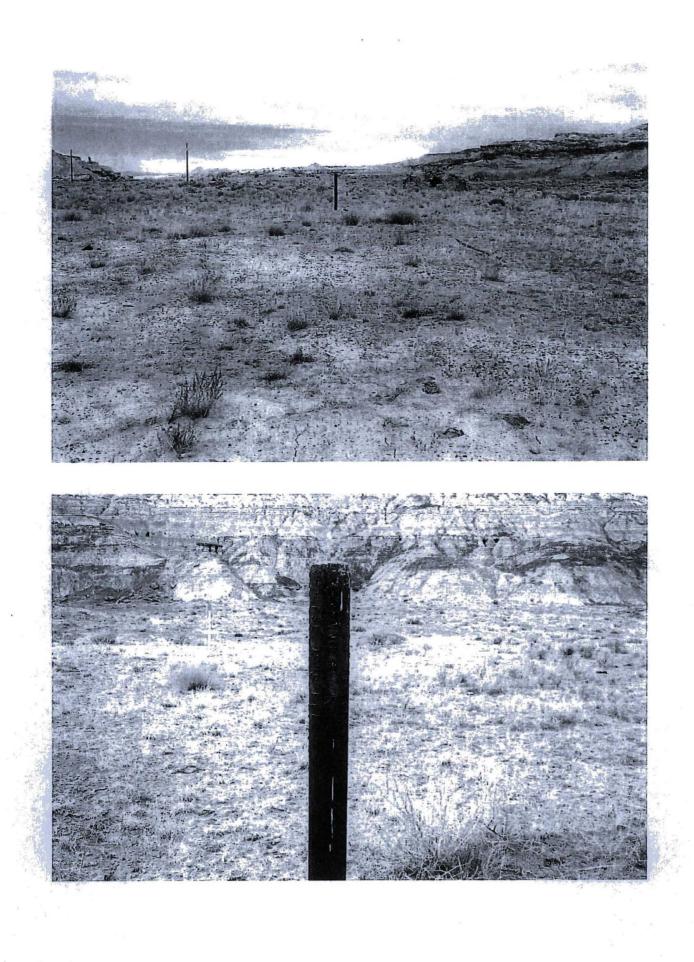

## **Reclamation Form:**

| Date: 7-9-15                                                      |
|-------------------------------------------------------------------|
| Well Name: Huerfung 77R                                           |
| Footages: <u>990'FSL = 1595' FEL</u> Unit Letter: O               |
| Section: 30 , T-27-N, R-10 -W, County: Sin Than State: NM         |
| Reclamation Contractor: ACE                                       |
| Reclamation Start Date: 7-9-15                                    |
| Reclamation Complete Date:                                        |
| Road Completion Date:                                             |
| Seeding Date: 7-9-15                                              |
| **PIT MARKER STATUS (When Required): Picture of Marker set needed |
| MARKER PLACED:(DATE)                                              |
|                                                                   |
|                                                                   |
| Pit Manifold removed(DATE)                                        |
| Construction Inspector: 5/ matrix Date: 4-27-16                   |
| Inspector Signature:                                              |
| Office Use Only: Subtask DSM Folder Pictures                      |
| Revised 6/14/2012                                                 |