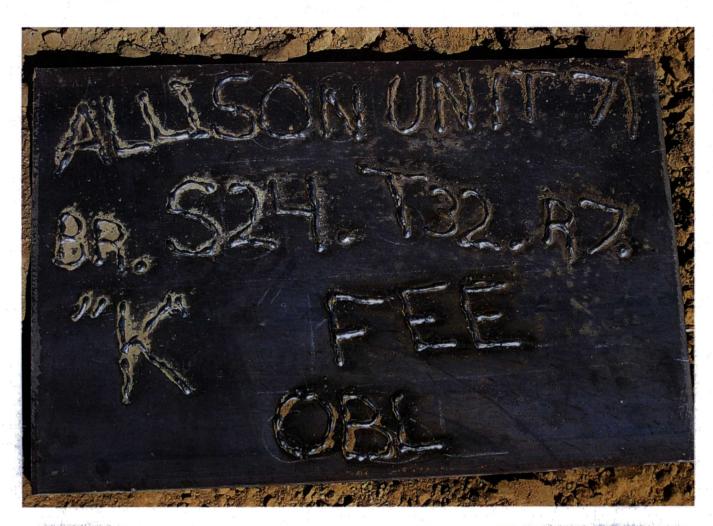

For permanent pits submit to the Santa Fe Environmental Bureau office and provide a copy to the appropriate NMOCD District Office.

| Pit, Below-Grade Tank, or                                                                                                                                                                                                                                                                                                                       |
|-------------------------------------------------------------------------------------------------------------------------------------------------------------------------------------------------------------------------------------------------------------------------------------------------------------------------------------------------|
| Proposed Alternative Method Permit or Closure Plan Application                                                                                                                                                                                                                                                                                  |
| Type of action: Below grade tank registration                                                                                                                                                                                                                                                                                                   |
| Permit of a pit or proposed alternative method                                                                                                                                                                                                                                                                                                  |
| Closure of a pit, below-grade tank, or proposed alternative method                                                                                                                                                                                                                                                                              |
| Modification to an existing permit/or registration                                                                                                                                                                                                                                                                                              |
| Closure plan only submitted for an existing permitted or non-permitted pit, below-grade tank,                                                                                                                                                                                                                                                   |
| or proposed alternative method                                                                                                                                                                                                                                                                                                                  |
| Instructions: Please submit one application (Form C-144) per individual pit, below-grade tank or alternative request                                                                                                                                                                                                                            |
| Please be advised that approval of this request does not relieve the operator of liability should operations result in pollution of surface water, ground water or the environment. Nor does approval relieve the operator of its responsibility to comply with any other applicable governmental authority's rules, regulations or ordinances. |
| Operator: Burlington Resources Oil & Gas Company, LP OGRID #:14538                                                                                                                                                                                                                                                                              |
| Address: P.O. Box 4289, Farmington, New Mexico 87499                                                                                                                                                                                                                                                                                            |
| Facility or well name: ALLISON UNIT 71                                                                                                                                                                                                                                                                                                          |
| API Number: 30-045-29949 OCD Permit Number:                                                                                                                                                                                                                                                                                                     |
| U/L or Qtr/Qtr K Section 24 Township 32N Range 7W County: San Juan                                                                                                                                                                                                                                                                              |
| Center of Proposed Design: Latitude 36.963352 °N Longitude -107.521152 °W NAD: 1927 ☐ 1983 ☒                                                                                                                                                                                                                                                    |
| Surface Owner: Federal State Private Tribal Trust or Indian Allotment                                                                                                                                                                                                                                                                           |
|                                                                                                                                                                                                                                                                                                                                                 |
| 2.   ☑ Pit: Subsection F, G or J of 19.15.17.11 NMAC                                                                                                                                                                                                                                                                                            |
| Temporary: ☑ Drilling ☐ Workover                                                                                                                                                                                                                                                                                                                |
| □ Permanent □ Emergency □ Cavitation □ P&A □ Multi-Well Fluid Management Low Chloride Drilling Fluid ☑ yes □ no                                                                                                                                                                                                                                 |
|                                                                                                                                                                                                                                                                                                                                                 |
| ☐ Lined ☑ Unlined Liner type: Thickness_mil ☐ LLDPE ☐ HDPE ☐ PVC ☐ Other                                                                                                                                                                                                                                                                        |
| String-Reinforced                                                                                                                                                                                                                                                                                                                               |
| Liner Seams: Welded Factory Other Volume: bbl Dimensions: L 60'x W 35' x D 4'                                                                                                                                                                                                                                                                   |
| 3. OIL CONS. DIV DIST. 3                                                                                                                                                                                                                                                                                                                        |
| Below-grade tank: Subsection I of 19.15.17.11 NMAC                                                                                                                                                                                                                                                                                              |
| Volume:bbl Type of fluid: AUG 0 5 2016                                                                                                                                                                                                                                                                                                          |
| Tank Construction material:                                                                                                                                                                                                                                                                                                                     |
| ☐ Secondary containment with leak detection ☐ Visible sidewalls, liner, 6-inch lift and automatic overflow shut-off                                                                                                                                                                                                                             |
| ☐ Visible sidewalls and liner ☐ Visible sidewalls only ☐ Other                                                                                                                                                                                                                                                                                  |
| Liner type: Thickness mil                                                                                                                                                                                                                                                                                                                       |
| Liner type. Thicknesshill   HDFE   FVC   Other                                                                                                                                                                                                                                                                                                  |
| 4.                                                                                                                                                                                                                                                                                                                                              |
| Alternative Method:                                                                                                                                                                                                                                                                                                                             |
| Submittal of an exception request is required. Exceptions must be submitted to the Santa Fe Environmental Bureau office for consideration of approval.                                                                                                                                                                                          |
| 5.                                                                                                                                                                                                                                                                                                                                              |
| Fencing: Subsection D of 19.15.17.11 NMAC (Applies to permanent pits, temporary pits, and below-grade tanks)                                                                                                                                                                                                                                    |
| Chain link, six feet in height, two strands of barbed wire at top (Required if located within 1000 feet of a permanent residence, school, hospital, institution or church)                                                                                                                                                                      |
| Four foot height, four strands of barbed wire evenly spaced between one and four feet                                                                                                                                                                                                                                                           |