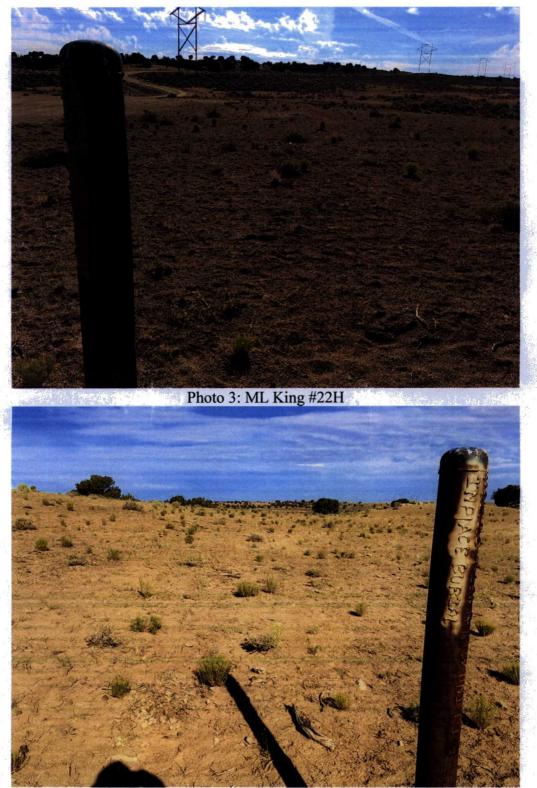

This C-103 is the required notification for the reclamation of the temporary pit area at the ML King #22H. Reclamation was completed on April 30, 2012 using the BLM -10 seed mixture. The Temporary Pit Closure report was submitted to the OCD on May 8, 2012. This reclamation area has achieved successful revegetation. Please see attached photo documentation.

5

Photo 4: ML King #22H