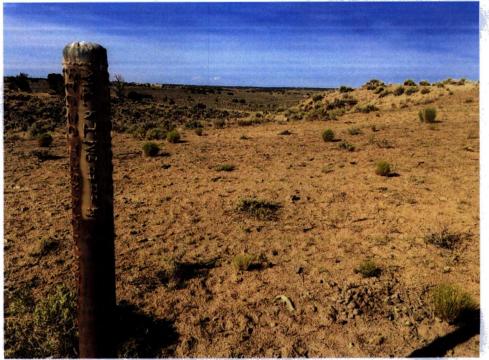

This C-103 is the required notification for the reclamation of the temporary pit area at the ML King #22H. Reclamation was completed on April 30, 2012 using the BLM -10 seed mixture. The Temporary Pit Closure report was submitted to the OCD on May 8, 2012. This reclamation area has achieved successful revegetation. Please see attached photo documentation.

 $\bowtie$ 

XTO Energy, Inc. ML King #22H Section 20, Township 25N, Range 10W Closure Date: 3-20-12

Photo 1: ML King #22H

Photo 2: ML King #22H

XTO Energy, Inc. ML King #22H Section 20, Township 25N, Range 10W Closure Date: 3-20-12