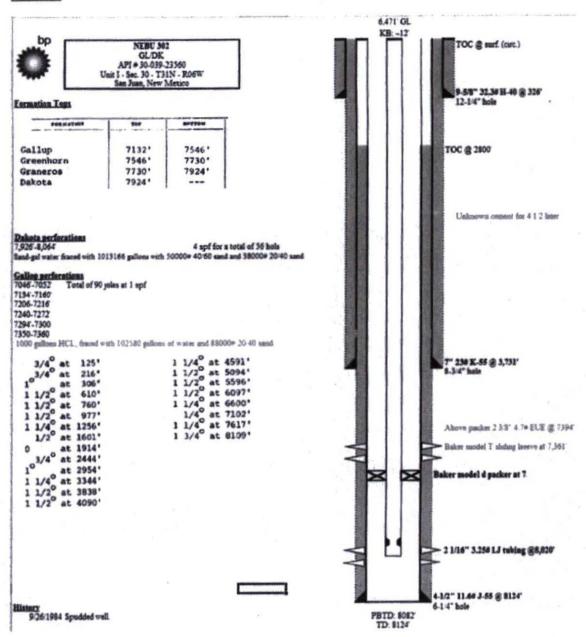

## Northeast Blanco Unit 302

API # 30-039-23560

Location: Unit I - Sec. 30 - T31N - R06W

Rio Arriba, New Mexico

## Current:

a south at the reason will a

**NEBU 302** GLIDK API # 30-039-23560 Unit I - Sec. 30 - T31N - R06W San Juan, New Mexico

### **Formation Tops**

| POLITICA  |       | BUTTON |
|-----------|-------|--------|
| Gallup    | 7132* | 7546*  |
| Greenhorn | 75461 | 7730*  |
| Graneros  | 7730* | 7924'  |
| Dakota    | 7924* |        |

Dakota pedora 7,926'-8,064'

4 spl for a total of 56 hols

Sand-gel water fraced with 1013166 gallons with 500008 40/60 sand and 300008 20/40 sand

Gallop perforations 7046-7052 Total of 90 joles at 1 spi

7134'-7160'

7206-7216

7240-7272

7294'-7300 7350-7360

1000 gallons HCL, fraced with 102580 gallons of viater and 88000# 20/40 sand

| 3/40                                    | ** | 125*  | 1 | 1/40  | at  | 4591 '<br>5094 ' |
|-----------------------------------------|----|-------|---|-------|-----|------------------|
| 3/40                                    | at | 216'  | i | 1/20  | at  | 5094             |
| 10                                      | at | 3061  | 1 | 1/2   | at  | 5596             |
| 1 1/2°                                  | at | 306°  | 1 | 1/2-  | 8.5 | 6097             |
| 1 1/2                                   | at | 760*  | 1 | 1 /4" | -   | 6500             |
| 1 1/20                                  | at | 9771  |   | 1/40  | at  | 7102             |
| 1 1/40                                  | at | 1256' | 1 | 1/4   | at  | 7617             |
| 1 1/40                                  | at | 1601. | 1 | 3/4   | at  | 8109             |
|                                         |    |       |   |       |     |                  |
| 3/40                                    | at | 2444' |   |       |     |                  |
| 10                                      | at | 2954" |   |       |     |                  |
| 1 1/4                                   | At | 3344  |   |       |     |                  |
| 1 1/20                                  | at | 3838, |   |       |     |                  |
| 10 <sup>3/40</sup> 1 1/40 1 1/20 1 1/20 | at | 4090' |   |       |     |                  |
|                                         |    |       |   |       |     |                  |

History 9/26/1984 Spudded well

6,47T GL TOC @ surf. (circ.) 5-5/8" 32,30 H-40 @ 326" 12-14" hole TOC @ 2800° Unknown cement for 4 1/2 liner 7" 230 K-55 @ 3,731" 8-3/4"hole 4-W2" 11.60 J-55 @ 8124" 6-1/4"hole PBTD: 8082" TD: 8124"