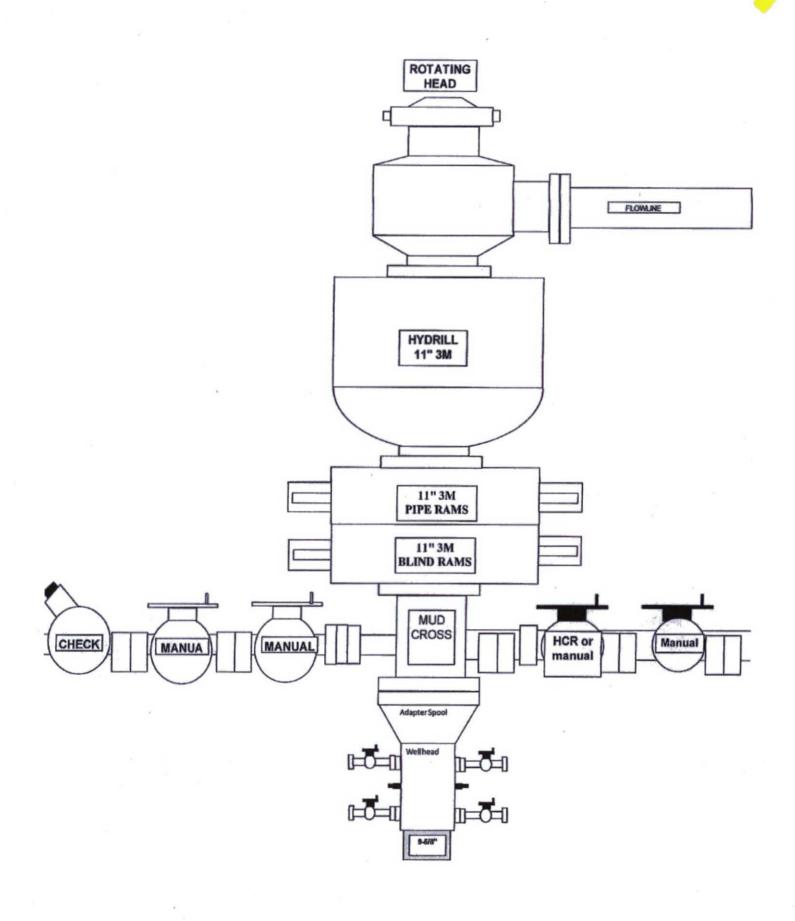

# B. BOP TESTING:

While drill pipe is in use, the pipe rams and the blind rams will be function tested once each trip. The BOPE will be tested to 2,000 psi (High) for 10 minutes and the annular tested to 1,500 psi for 10 minutes. Pressure test surface casing to 1,500 psi for 30 minutes and intermediate casing to 1,500 psi for 30 minutes. Utilize a BOPE Testing Unit with a recording chart and appropriate test plug for testing. All tests and inspections will be recorded in the tour book as to time and results.