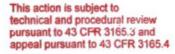

# B. BOP TESTING:

While drill pipe is in use, the pipe rams and the blind rams will be function tested once each trip. The BOPE will be tested to 2,000 psi (High) for 10 minutes and the annular tested to 1,500 psi for 10 minutes. Pressure test surface casing to 1,500 psi for 30 minutes and intermediate casing to 1,500 psi for 30 minutes. Utilize a BOPE Testing Unit with a recording chart and appropriate test plug for testing. All tests and inspections will be recorded in the tour book as to time and results.