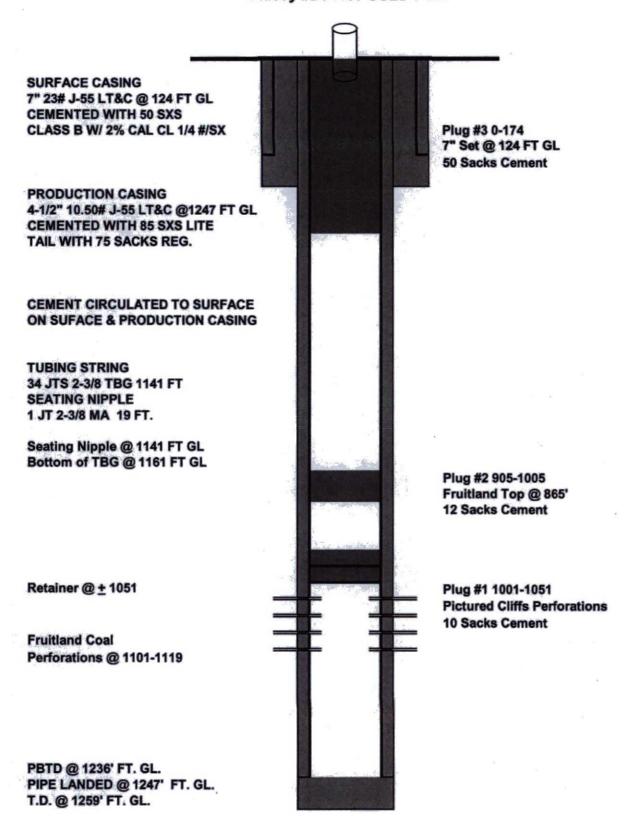

(Note: This procedure will be adjusted on site based upon actual conditions)

- 1. Review and Comply with Regulatory Requirements.
- 2. MIRU Well Service Rig and Equipment.
- 3. POOH with Rods & Pump.
- 4. Nipple up BOP equipment. Function test BOP.
- 5. Tag with Production Tubing. POOH and Tally Tubing.
- 6. RIH with Cement Retainer on tubing and set at + 1051 FT KB.
- 7. Place Minimum 10 sacks cement on top of retainer.
- 8. Attempt to pressure test Braden head annulus to 300 psig, note volume to load.
- 9. Plug #2 Cement Fruitland Top from 860'-915' Inside 4 1/2" Casing with 12 sacks neat cement. Plug #2 inside plug based on Long String Cement to Surface.
- 10. Plug #3 Cement Kirtland Top and Surface Casing, 174' to surface. Attempt to pressure test braden head annulus to 300 psig, note volume to load. Perforate 4 1/2" casing at 174'. Establish circulation out of braden head valve with water. Mix 50 sacks cement and pump cement down 4 1/2" casing to circulate good cement out braden head valve. If unable to establish circulation out the braden head valve, fill the inside of the 4 1/2" casing from 174' to Surface. Circulate good cement out casing valve. Shut down wait on cement.
- 11. Cut off well head and top off casing and annulus as necessary with cement.

Install dry hole marker, remove production equipment and reclaim location.

12.

#### CONDITIONS OF APPROVAL

- 1. Plugging operations authorized are subject to the attached "General Requirements for Permanent Abandonment of Wells on Federal and Indian Lease."
- 2. Farmington Office is to be notified at least 24 hours before the plugging operations commence (505) 564-7750.
- 3. The following modifications to your plugging program are to be made:
  - a) Set plug #2 (878-778) ft. to cover the Fruitland top. BLM picks top of Fruitland at 828 ft.