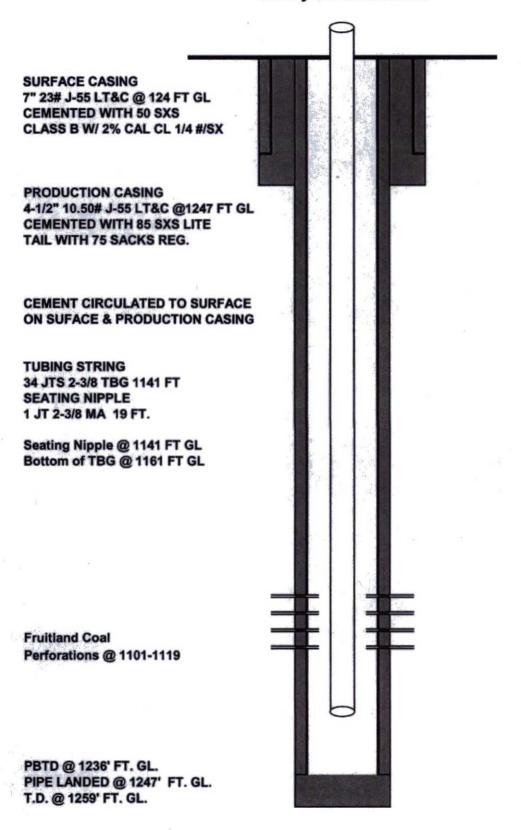

Elevation: 5894' RKB

5889' GL

Lease:

NOG96061302

API#:

30-045-29473

Fruitland Coal: 1101-1119, Producing. Original PBTD at 1236 FT GL

Procedure: All cement volumes use 100% excess outside pipe and 50' excess inside. The stabilizing wellbore fluid will be 8.3 ppg, sufficient to balance all exposed formation pressures. All cement will be Class B, mixed at 15.6 ppg with a 1.18 cf/sx yield.

(Note: This procedure will be adjusted on site based upon actual conditions)

- 1. Review and Comply with Regulatory Requirements.
- 2. MIRU Well Service Rig and Equipment.
- 3. POOH with Rods & Pump.
- 4. Nipple up BOP equipment. Function test BOP.
- 5. Tag with Production Tubing. POOH and Tally Tubing.
- 6. RIH with Cement Retainer on tubing and set at + 1051 FT KB.
- 7. Place Minimum 10 sacks cement on top of retainer.
- 8. Attempt to pressure test Braden head annulus to 300 psig, note volume to load.
- 9. Plug #2 Cement Fruitland Top from 860'-915' Inside 4 1/2" Casing with 12 sacks neat cement. Plug #2 inside plug based on Long String Cement to Surface.
- 10. Plug #3 Cement Kirtland Top and Surface Casing, 174' to surface. Attempt to pressure test braden head annulus to 300 psig, note volume to load. Perforate 4 1/2" casing at 174'. Establish circulation out of braden head valve with water. Mix 50 sacks cement and pump cement down 4 1/2" casing to circulate good cement out braden head valve. If unable to establish circulation out the braden head valve, fill the inside of the 4 1/2" casing from 174' to Surface. Circulate good cement out casing valve. Shut down wait on cement.
- 11. Cut off well head and top off casing and annulus as necessary with cement.