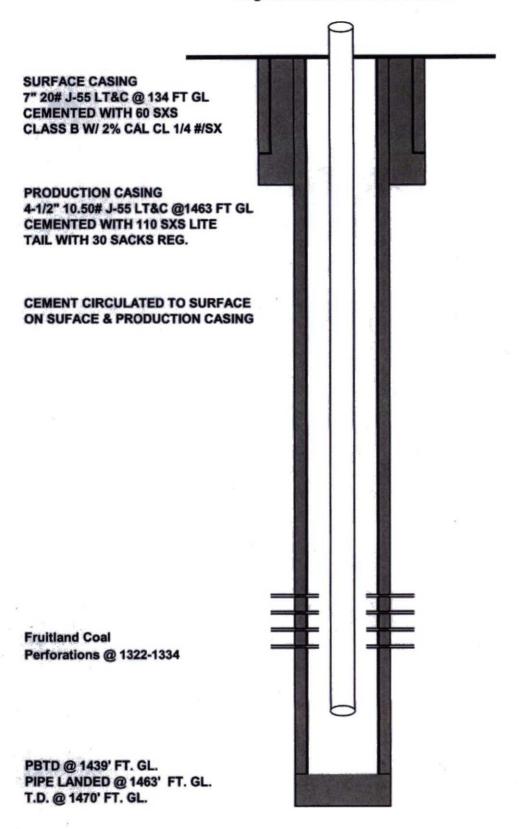

## Final P&A Procedure Basin Fruitland Coal Formation

Monday, September 26, 2016

Well:

Eagles Com #1S

SL Location: 1795' FNL975' FEL (SENE)

Sec 14, T26N, R12W, NMPM San Juan County, New Mexico Field: Basin Fruitland Coal

Elevation: 6132' RKB

6127' GL

Lease: NOOC14204324 API#: 30-045-30971

Fruitland Coal: 1322-1334, Producing.

Original PBTD at 1439 FT GL

**Procedure:** All cement volumes use 100% excess outside pipe and 50' excess inside. The stabilizing wellbore fluid will be 8.3 ppg, sufficient to balance all exposed formation pressures. All cement will be Class B, mixed at 15.6 ppg with a 1.18 cf/sx yield. (Note: This procedure will be adjusted on site based upon actual conditions)

#### COLEMAN OIL GAS, INC. Eagles Com #1S PRODUCING