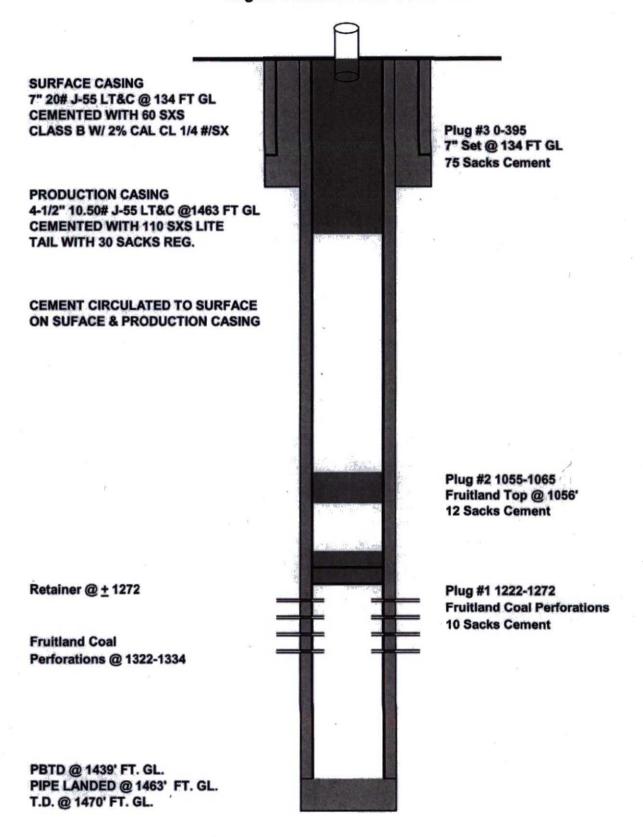

- 1. Review and Comply with Regulatory Requirements.
- 2. MIRU Well Service Rig and Equipment.
- POOH with Rods & Pump.
- 4. Nipple up BOP equipment. Function test BOP.
- Tag with Production Tubing. POOH and Tally Tubing.
- 6. RIH with Cement Retainer on tubing and set at ± 1272 FT KB.
- Place Minimum 10 sacks cement on top of retainer. Might want to combine Plug #1 & Plug #2, due to close proximity of each other.
- Plug #2 Cement Fruitland Top from 1080'-1180' Inside 4 ½" Casing with 12 sacks neat cement. Plug #2 inside plug based on Long String Cement to Surface. Might want to combine Plug #1 & Plug #2, due to close proximity of each other.
- Attempt to pressure test Braden head annulus to 300 psig, note volume to load.
- Plug #3 Cement Kirtland and Ojo Alamo Top and Surface Casing, 395' to surface.
   Fill the inside of the 4 ½" casing from 395' to Surface.
- 11. Cut off well head and top off casing and annulus as necessary with cement.
- 12. Install dry hole marker, remove production equipment and reclaim location.

#### COLEMAN OIL GAS, INC. Eagles Com #1S PROPOSED P&A