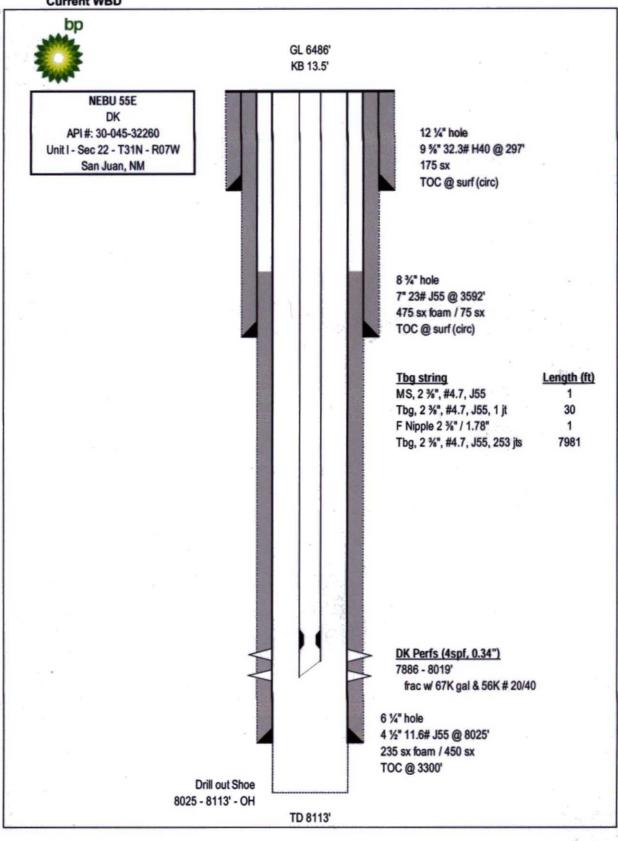

perties data;

The well will be set as Pressure Observation Well (Mancos will not be produced)

## **Basic Procedure**

- 1. Pull tubing
- 2. Run scraper
- Set CR @ ± 7840'
- 4. Set cement plug on top of CR
- Pressure test casing
- Perforate an 8 10' interval within ± 7180 7250' \*
- 7. Perform DFIT inject 10 20 bbls of water @ 1 2 bpm
- 8. Set RBP w/ downhole gauges ± 20' above perforated interval
- 9. Perforate an 8 10' interval within ± 6900 6960' \*
- 10. Perform DFIT inject 10 20 bbls of water @ 1 2 bpm
- 11. Set RBP w/ downhole gauges ± 20' above perforated interval
- 12. MIT casing to 600 psi
- 13. Record DH data for 20 30 days
- 14. Retrieve RBP's and DH gauges
- 15. Set well for monitoring

<sup>\* -</sup> actual perforated interval will be reported in the post operations report



de marie de la Marie



District 1 1625 N. French Dr., Hobbs, NM 88240

District II
1301 W. Grand Avenue, Artesia, NM 88210

District III 1000 Rio Brazos Rd., Aztec, NM 87410

District IV

1220 S. St. Francis Dr., Santa Fe, NM 87505

State of New Mexico

Energy, Minerals & Natural Resources Department

OIL CONSERVATION DIVISION

1220 South St. Francis Dr. Santa Fe, NM 87505 Form C-102 Revised July 16, 2010 Submit one copy to appropriate District Office

☐ AMENDED REPORT

## WELL LOCATION AND ACREAGE DEDICATION PLAT

| <sup>1</sup> APJ Number<br>30-045-32260 |               |                 |                                                     | <sup>2</sup> Pool Code<br>97232 |                                              | <sup>3</sup> Pool Name<br>Basin Mancos