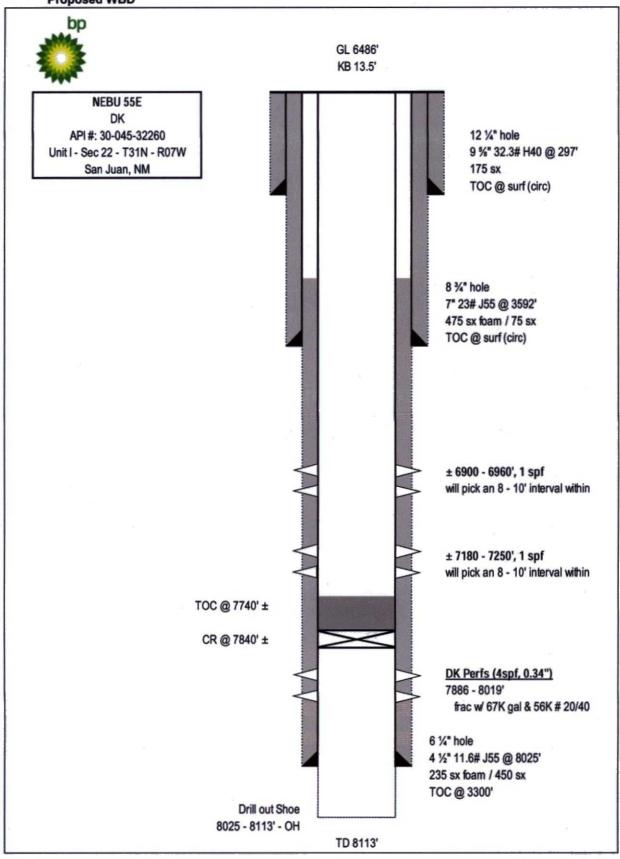

NEBU 55E API # 30-045-32260 Unit I - Sec 22 - T31N - R07W

## Reason/Background for Job

The objective of this operation is to plug and abandon DK; perform Diagnostic Fracture Injection Test (DFIT) on the Mancos formation to obtain reservoir properties data;

The well will be set as Pressure Observation Well (Mancos will not be produced)

## **Basic Procedure**

- 1. Pull tubing
- 2. Run scraper
- Set CR @ ± 7840'
- 4. Set cement plug on top of CR
- Pressure test casing
- Perforate an 8 10' interval within ± 7180 7250' \*
- 7. Perform DFIT inject 10 20 bbls of water @ 1 2 bpm
- 8. Set RBP w/ downhole gauges ± 20' above perforated interval
- 9. Perforate an 8 10' interval within ± 6900 6960' \*
- 10. Perform DFIT inject 10 20 bbls of water @ 1 2 bpm
- 11. Set RBP w/ downhole gauges ± 20' above perforated interval
- 12. MIT casing to 600 psi
- 13. Record DH data for 20 30 days
- 14. Retrieve RBP's and DH gauges
- 15. Set well for monitoring

<sup>\* -</sup> actual perforated interval will be reported in the post operations report

de marie de la Marie

District 1 1625 N. French Dr., Hobbs, NM 88240

District II
1301 W. Grand Avenue, Artesia, NM 88210