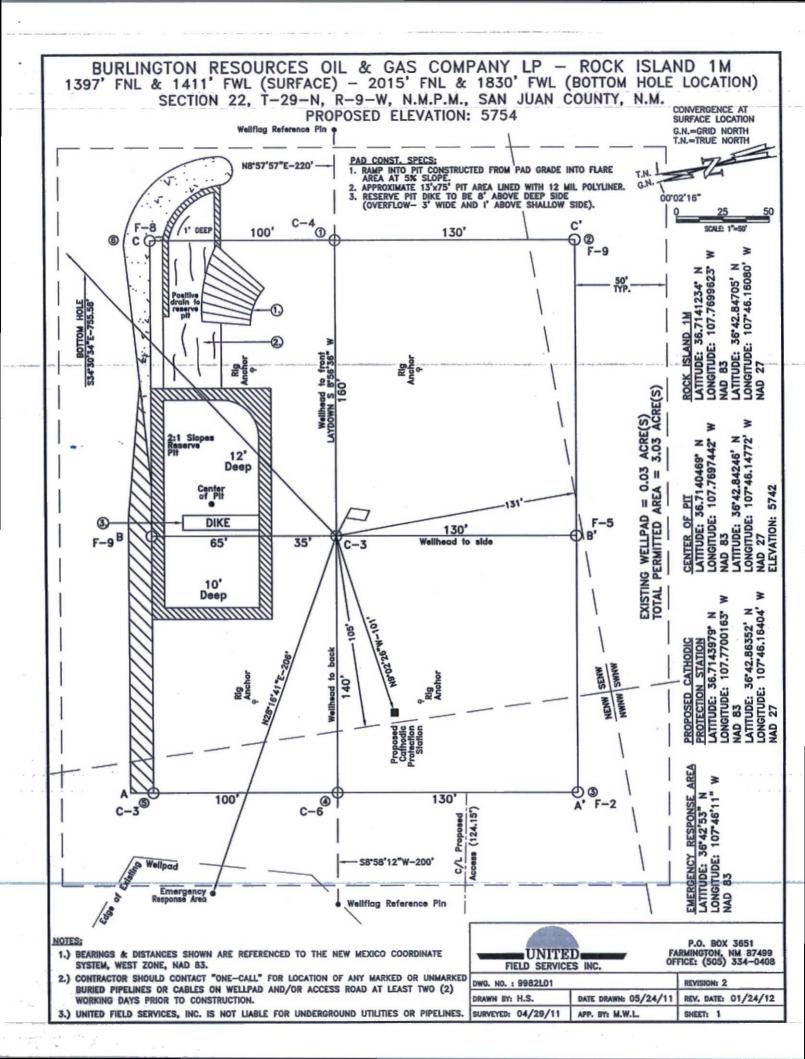

#### **UNITED STATES** DEPARTMENT OF THE INTERIOR **BUREAU OF LAND MANAGEMENT**

|       | APPLICATION                                         | FOR PERMIT TO DRILL, DEEL                                                       | PEN, OR PLUG BACK                                        | 0,                                                    |
|-------|-----------------------------------------------------|---------------------------------------------------------------------------------|----------------------------------------------------------|-------------------------------------------------------|
| 1a.   | Type of Work DRILL                                  | FEB 26 2013                                                                     | 5. Lease Number<br>NM-03999<br>Unit Reporting Nu         | imber Politica                                        |
| 1b.   | Type of Well<br>GAS                                 | Farmington Field Office Bureau of Land Managemen                                | 6. If Indian, All. or To                                 | imber PC 30 30 15 15 15 15 15 15 15 15 15 15 15 15 15 |
| 2.    | Operator BURLINGTON RESCURCES Oil & G               |                                                                                 | 7. Unit Agreement N                                      | ame                                                   |
| 3.    | Address & Phone No. of Ope<br>PO Box 4289, Farmingt |                                                                                 | 8. Farm or Lease Na<br>Rock Island<br>9. Well Number     | me                                                    |
|       | (505) 326-9700                                      | Λ/                                                                              | J M                                                      |                                                       |
| 4.    | BHL : Unit F(SE/NV                                  | W), 1397' FNL & 1411' FWI<br>W), 2015' FNL & 1880' FWI<br>36.7141234° N (NAD83) | 11. Sec., Twn, Rge, I                                    | nco MV/Basin Mo<br>Mer.(NMPM)                         |
|       | Longitude: 1<br>BHL : Latitude: 3                   | 36.7141234° N (NAD83)<br>107.7699623° W (NAD83)<br>107.7685032° W               | Surface: Sec. 22, 5<br>Bottom Hole: Sec.<br>API# 30-045- | . 22, T29N, R9                                        |
| 14.   | Distance in Miles from Neare                        |                                                                                 | 12. County                                               | 13. State                                             |
| 14.   | 4 from: Blanco                                      | a 0/10                                                                          | San Juan                                                 | NM                                                    |
| 15.   | Distance from Proposed Loc                          | ation to Nearest Property or Leas                                               | Line<br>LEOF THIS                                        |                                                       |
| 16.   | Acres in Lease                                      | TICHOUS NOT RELIEVE THE<br>PRAYOR FROM OBTAINING AN<br>HIGHZATION REQUIRED FOR  | I William to any force and                               | to Well<br>L.8 (W/2)                                  |
| 18.   | Distance from Proposed Loc<br>253' from: Grambling  | ation to Nearest Well, Dhg, Comp<br>4/(Pictured Cliffs Well)                    | , or Applied for on this Le                              | ease                                                  |
| 19.   | Proposed Depth<br>6779'                             |                                                                                 | 20. Rotary or Cable<br>Rotary                            |                                                       |
| 21.   | Elevations (DF, FT, GR, Etc.)<br>5754' GL           |                                                                                 | 22. Approx. Date W                                       | ork will Start                                        |
| 23.   | Proposed Casing and Cemer<br>See Operations Plan    |                                                                                 | ,                                                        |                                                       |
| 24.   | Authorized by:                                      | vis (Staff Regulatory Te                                                        | ch) Date                                                 | 4/13                                                  |
| PERM  | IIT NO.                                             | APPROVAL                                                                        | DATE                                                     | 9                                                     |
| APPR  | ROVED BY                                            | TITLE                                                                           | DAT                                                      | E                                                     |
| Archa | eological Report attached                           | A gas recovery un                                                               | it may or may not be used                                | on this location.                                     |

10 Surface Location

| UL or lot no.     | Section | Township      | Range       | Lot Idn        | Feet from the   | North/South line | Feet from the | East/West line | County   |
|-------------------|---------|---------------|-------------|----------------|-----------------|------------------|---------------|----------------|----------|
| F                 | 22      | 29 N          | 9 W         | W LOT 6 1397   |                 | NORTH            | 1411          | WEST           | SAN JUAN |
|                   |         |               | 11 Bott     | om Hole        | Location If     | Different Fro    | m Surface     |                |          |
| UL or lot no.     | Section | Township      | Range       | Lot Idn        | Feet from the   | North/South line | Feet from the | East/West line | County   |
| F                 | 22      | 29 N          | 9 W         | LOT 6          | 2015            | NORTH            | 1830          | WEST           | SAN JUAN |
| DK/MV<br>311.8 (V | /MC     | 18 Joint or h | afill 14 Co | nsolidation Co | de li Order No. |                  |               | B              |          |