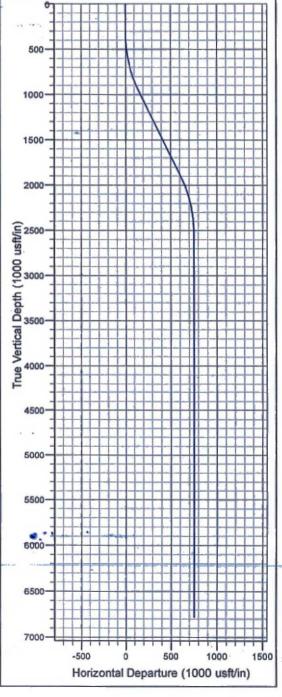

#### **UNITED STATES** DEPARTMENT OF THE INTERIOR **BUREAU OF LAND MANAGEMENT**

|       | APPLICATION                                         | FOR PERMIT TO DRILL, DEEL                                                       | PEN, OR PLUG BACK                                        | 0,                                                    |
|-------|-----------------------------------------------------|---------------------------------------------------------------------------------|----------------------------------------------------------|-------------------------------------------------------|
| 1a.   | Type of Work DRILL                                  | FEB 26 2013                                                                     | 5. Lease Number<br>NM-03999<br>Unit Reporting Nu         | imber Politica                                        |
| 1b.   | Type of Well<br>GAS                                 | Farmington Field Office Bureau of Land Managemen                                | 6. If Indian, All. or To                                 | imber PC 30 30 15 15 15 15 15 15 15 15 15 15 15 15 15 |
| 2.    | Operator BURLINGTON RESCURCES Oil & G               |                                                                                 | 7. Unit Agreement N                                      | ame                                                   |
| 3.    | Address & Phone No. of Ope<br>PO Box 4289, Farmingt |                                                                                 | 8. Farm or Lease Na<br>Rock Island<br>9. Well Number     | me                                                    |
|       | (505) 326-9700                                      | Λ/                                                                              | J M                                                      |                                                       |
| 4.    | BHL : Unit F(SE/NV                                  | W), 1397' FNL & 1411' FWI<br>W), 2015' FNL & 1880' FWI<br>36.7141234° N (NAD83) | 11. Sec., Twn, Rge, I                                    | nco MV/Basin Mo<br>Mer.(NMPM)                         |
|       | Longitude: 1<br>BHL : Latitude: 3                   | 36.7141234° N (NAD83)<br>107.7699623° W (NAD83)<br>107.7685032° W               | Surface: Sec. 22, 5<br>Bottom Hole: Sec.<br>API# 30-045- | . 22, T29N, R9                                        |
| 14.   | Distance in Miles from Neare                        |                                                                                 | 12. County                                               | 13. State                                             |
| 14.   | 4 from: Blanco                                      | a 0/10                                                                          | San Juan                                                 | NM                                                    |
| 15.   | Distance from Proposed Loc                          | ation to Nearest Property or Leas                                               | Line<br>LEOF THIS                                        |                                                       |
| 16.   | Acres in Lease                                      | TICHOUS NOT RELIEVE THE<br>PRAYOR FROM OBTAINING AN<br>HIGHZATION REQUIRED FOR  | I William to any force and                               | to Well<br>L.8 (W/2)                                  |
| 18.   | Distance from Proposed Loc<br>253' from: Grambling  | ation to Nearest Well, Dhg, Comp<br>4/(Pictured Cliffs Well)                    | , or Applied for on this Le                              | ease                                                  |
| 19.   | Proposed Depth<br>6779'                             |                                                                                 | 20. Rotary or Cable<br>Rotary                            |                                                       |
| 21.   | Elevations (DF, FT, GR, Etc.)<br>5754' GL           |                                                                                 | 22. Approx. Date W                                       | ork will Start                                        |
| 23.   | Proposed Casing and Cemer<br>See Operations Plan    |                                                                                 | ,                                                        |                                                       |
| 24.   | Authorized by:                                      | vis (Staff Regulatory Te                                                        | ch) Date                                                 | 4/13                                                  |
| PERM  | IIT NO.                                             | APPROVAL                                                                        | DATE                                                     | 9                                                     |
| APPR  | ROVED BY                                            | TITLE                                                                           | DAT                                                      | E                                                     |
| Archa | eological Report attached                           | A gas recovery un                                                               | it may or may not be used                                | on this location.                                     |