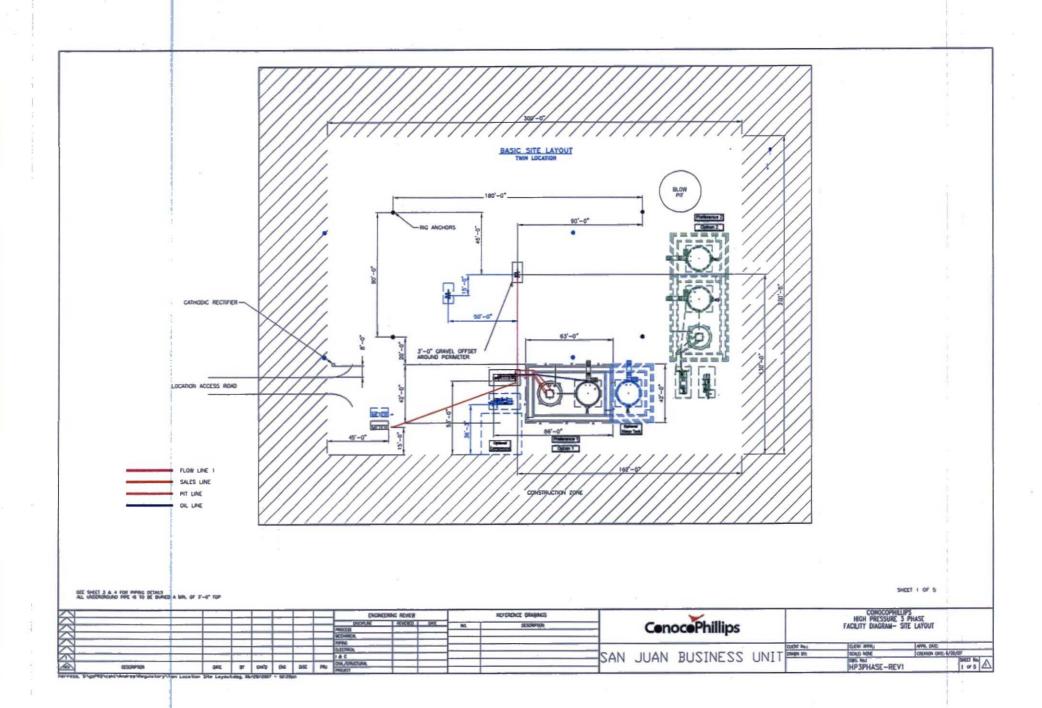

#### **UNITED STATES** DEPARTMENT OF THE INTERIOR **BUREAU OF LAND MANAGEMENT**

|       | APPLICATION                                         | FOR PERMIT TO DRILL, DEEL                                                       | PEN, OR PLUG BACK                                        | 0,                                                    |
|-------|-----------------------------------------------------|---------------------------------------------------------------------------------|----------------------------------------------------------|-------------------------------------------------------|
| 1a.   | Type of Work DRILL                                  | FEB 26 2013                                                                     | 5. Lease Number<br>NM-03999<br>Unit Reporting Nu         | imber Politica                                        |
| 1b.   | Type of Well<br>GAS                                 | Farmington Field Office Bureau of Land Managemen                                | 6. If Indian, All. or To                                 | imber PC 30 30 15 15 15 15 15 15 15 15 15 15 15 15 15 |
| 2.    | Operator BURLINGTON RESCURCES Oil & G               |                                                                                 | 7. Unit Agreement N                                      | ame                                                   |
| 3.    | Address & Phone No. of Ope<br>PO Box 4289, Farmingt |                                                                                 | 8. Farm or Lease Na<br>Rock Island<br>9. Well Number     | me                                                    |
|       | (505) 326-9700                                      | Λ/                                                                              | J M                                                      |                                                       |
| 4.    | BHL : Unit F(SE/NV                                  | W), 1397' FNL & 1411' FWI<br>W), 2015' FNL & 1880' FWI<br>36.7141234° N (NAD83) | 11. Sec., Twn, Rge, I                                    | nco MV/Basin Mo<br>Mer.(NMPM)                         |
|       | Longitude: 1<br>BHL : Latitude: 3                   | 36.7141234° N (NAD83)<br>107.7699623° W (NAD83)<br>107.7685032° W               | Surface: Sec. 22, 5<br>Bottom Hole: Sec.<br>API# 30-045- | . 22, T29N, R9                                        |
| 14.   | Distance in Miles from Neare                        |                                                                                 | 12. County                                               | 13. State                                             |
| 14.   | 4 from: Blanco                                      | a 0/10                                                                          | San Juan                                                 | NM                                                    |
| 15.   | Distance from Proposed Loc                          | ation to Nearest Property or Leas                                               | Line<br>LEOF THIS                                        |                                                       |
| 16.   | Acres in Lease                                      | TICHOUS NOT RELIEVE THE<br>PRAYOR FROM OBTAINING AN<br>HIGHZATION REQUIRED FOR  | I William to any force and                               | to Well<br>L.8 (W/2)                                  |
| 18.   | Distance from Proposed Loc<br>253' from: Grambling  | ation to Nearest Well, Dhg, Comp<br>4/(Pictured Cliffs Well)                    | , or Applied for on this Le                              | ease                                                  |
| 19.   | Proposed Depth<br>6779'                             |                                                                                 | 20. Rotary or Cable<br>Rotary                            |                                                       |
| 21.   | Elevations (DF, FT, GR, Etc.)<br>5754' GL           |                                                                                 | 22. Approx. Date W                                       | ork will Start                                        |
| 23.   | Proposed Casing and Cemer<br>See Operations Plan    |                                                                                 | ,                                                        |                                                       |
| 24.   | Authorized by:                                      | vis (Staff Regulatory Te                                                        | ch) Date                                                 | 4/13                                                  |
| PERM  | IIT NO.                                             | APPROVAL                                                                        | DATE                                                     | 9                                                     |
| APPR  | ROVED BY                                            | TITLE                                                                           | DAT                                                      | E                                                     |
| Archa | eological Report attached                           | A gas recovery un                                                               | it may or may not be used                                | on this location.                                     |

10 Surface Location

| UL or lot no.     | Section | Township      | Range       | Lot Idn        | Feet from the   | North/South line | Feet from the | East/West line | County   |
|-------------------|---------|---------------|-------------|----------------|-----------------|------------------|---------------|----------------|----------|
| F                 | 22      | 29 N          | 9 W         | W LOT 6 1397   |                 | NORTH            | 1411          | WEST           | SAN JUAN |
|                   |         |               | 11 Bott     | om Hole        | Location If     | Different Fro    | m Surface     |                |          |
| UL or lot no.     | Section | Township      | Range       | Lot Idn        | Feet from the   | North/South line | Feet from the | East/West line | County   |
| F                 | 22      | 29 N          | 9 W         | LOT 6          | 2015            | NORTH            | 1830          | WEST           | SAN JUAN |
| DK/MV<br>311.8 (V | /MC     | 18 Joint or h | afill 14 Co | nsolidation Co | de li Order No. |                  |               | B              |          |