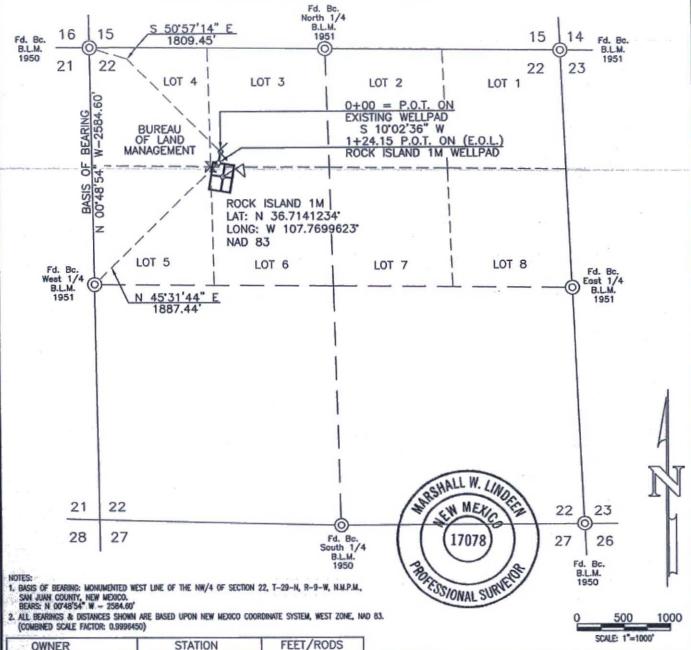

#### WELL LOCATION AND ACREAGE DEDICATION PLAT

| *API Number<br>30-045-  | *Pool Code<br>71599/72319/97232 | BASIN DAKOTA / BLANCO MESA VER | RDE / BASIN MANCOS  |
|-------------------------|---------------------------------|--------------------------------|---------------------|
| *Property Code<br>18613 | *Property<br>ROCK IS            |                                | * Well Number       |
| *OGRID No.<br>14538     | *Operate BURLINGTON RESOURCES   |                                | ° Elevation<br>5754 |

10 Surface Location

| UL or lot no.     | Section | Township      | Range       | Lot Idn        | Feet from the   | North/South line | Feet from the | East/West line | County   |
|-------------------|---------|---------------|-------------|----------------|-----------------|------------------|---------------|----------------|----------|
| F                 | 22      | 29 N          | 9 W         | W LOT 6 1397   |                 | NORTH            | 1411          | WEST           | SAN JUAN |
|                   |         |               | 11 Bott     | om Hole        | Location If     | Different Fro    | m Surface     |                |          |
| UL or lot no.     | Section | Township      | Range       | Lot Idn        | Feet from the   | North/South line | Feet from the | East/West line | County   |
| F                 | 22      | 29 N          | 9 W         | LOT 6          | 2015            | NORTH            | 1830          | WEST           | SAN JUAN |
| DK/MV<br>311.8 (V | /MC     | 18 Joint or h | afill 14 Co | nsolidation Co | de li Order No. |                  |               | B              |          |

NO ALLOWABLE WILL BE ASSIGNED TO THIS COMPLETION UNTIL ALL INTERESTS HAVE BEEN CONSOLIDATED OR A NON-STANDARD UNIT HAS BEEN APPROVED BY THE DIVISION

|                                                                                                                                                                                                                                                                                                                                                                                                                                                                                                                                                                                                                                                                                                                                                                                                                                                                                                                                                                                                                                                                                                                                                                                                                                                                                                                                                                                                                                                                                                                                                                                                                                                                                                                                                                                                                                                                                                                                                                                                                                                                                                                               |                                                                                                                                                   |              | V                                                                                                                                                                                                                                                                                                                                                                                                                                                                                                                                  |
|-------------------------------------------------------------------------------------------------------------------------------------------------------------------------------------------------------------------------------------------------------------------------------------------------------------------------------------------------------------------------------------------------------------------------------------------------------------------------------------------------------------------------------------------------------------------------------------------------------------------------------------------------------------------------------------------------------------------------------------------------------------------------------------------------------------------------------------------------------------------------------------------------------------------------------------------------------------------------------------------------------------------------------------------------------------------------------------------------------------------------------------------------------------------------------------------------------------------------------------------------------------------------------------------------------------------------------------------------------------------------------------------------------------------------------------------------------------------------------------------------------------------------------------------------------------------------------------------------------------------------------------------------------------------------------------------------------------------------------------------------------------------------------------------------------------------------------------------------------------------------------------------------------------------------------------------------------------------------------------------------------------------------------------------------------------------------------------------------------------------------------|---------------------------------------------------------------------------------------------------------------------------------------------------|--------------|------------------------------------------------------------------------------------------------------------------------------------------------------------------------------------------------------------------------------------------------------------------------------------------------------------------------------------------------------------------------------------------------------------------------------------------------------------------------------------------------------------------------------------|
| LOT 4 (37.84) (37.84) (37.84) (37.81) (37.81) (37.81) (37.81) (37.81) (37.81) (37.81) (37.81) (37.81) (37.81) (37.81) (37.81) (37.81) (37.81) (37.81) (37.81) (37.81) (37.81) (37.81) (37.81) (37.81) (37.81) (37.81) (37.81) (37.81) (37.81) (37.81) (37.81) (37.81) (37.81) (37.81) (37.81) (37.81) (37.81) (37.81) (37.81) (37.81) (37.81) (37.81) (37.81) (37.81) (37.81) (37.81) (37.81) (37.81) (37.81) (37.81) (37.81) (37.81) (37.81) (37.81) (37.81) (37.81) (37.81) (37.81) (37.81) (37.81) (37.81) (37.81) (37.81) (37.81) (37.81) (37.81) (37.81) (37.81) (37.81) (37.81) (37.81) (37.81) (37.81) (37.81) (37.81) (37.81) (37.81) (37.81) (37.81) (37.81) (37.81) (37.81) (37.81) (37.81) (37.81) (37.81) (37.81) (37.81) (37.81) (37.81) (37.81) (37.81) (37.81) (37.81) (37.81) (37.81) (37.81) (37.81) (37.81) (37.81) (37.81) (37.81) (37.81) (37.81) (37.81) (37.81) (37.81) (37.81) (37.81) (37.81) (37.81) (37.81) (37.81) (37.81) (37.81) (37.81) (37.81) (37.81) (37.81) (37.81) (37.81) (37.81) (37.81) (37.81) (37.81) (37.81) (37.81) (37.81) (37.81) (37.81) (37.81) (37.81) (37.81) (37.81) (37.81) (37.81) (37.81) (37.81) (37.81) (37.81) (37.81) (37.81) (37.81) (37.81) (37.81) (37.81) (37.81) (37.81) (37.81) (37.81) (37.81) (37.81) (37.81) (37.81) (37.81) (37.81) (37.81) (37.81) (37.81) (37.81) (37.81) (37.81) (37.81) (37.81) (37.81) (37.81) (37.81) (37.81) (37.81) (37.81) (37.81) (37.81) (37.81) (37.81) (37.81) (37.81) (37.81) (37.81) (37.81) (37.81) (37.81) (37.81) (37.81) (37.81) (37.81) (37.81) (37.81) (37.81) (37.81) (37.81) (37.81) (37.81) (37.81) (37.81) (37.81) (37.81) (37.81) (37.81) (37.81) (37.81) (37.81) (37.81) (37.81) (37.81) (37.81) (37.81) (37.81) (37.81) (37.81) (37.81) (37.81) (37.81) (37.81) (37.81) (37.81) (37.81) (37.81) (37.81) (37.81) (37.81) (37.81) (37.81) (37.81) (37.81) (37.81) (37.81) (37.81) (37.81) (37.81) (37.81) (37.81) (37.81) (37.81) (37.81) (37.81) (37.81) (37.81) (37.81) (37.81) (37.81) (37.81) (37.81) (37.81) (37.81) (37.81) (37.81) (37.81) (37.81) (37.81) (37.81) (37.81) (37.81) (37.81) (37.81) (37.81) | N 89°23'58" W 2539.71'  [4]234° N .7699623° W LOT 1 (37.82)  2.84705' N °46.16080' W LOT 2 (37.84)                                                | 2582.74'     | 17 OPERATOR CERTIFICATION  I hereby certify that the information contained herein is true and complete to the best of my knowledge and belief, and that this organization either owns a working interest or unleased mineral interest in the land including the proposed bottom hole location or has a right to drill this well at this location pursuant to a contract with an owner of such a mineral or working interest, or to a voluntary pooling agreement or a compulsory pooling order heretofore entered by the division. |
| 1411'                                                                                                                                                                                                                                                                                                                                                                                                                                                                                                                                                                                                                                                                                                                                                                                                                                                                                                                                                                                                                                                                                                                                                                                                                                                                                                                                                                                                                                                                                                                                                                                                                                                                                                                                                                                                                                                                                                                                                                                                                                                                                                                         | LOT 7  GH (38.17)  00'02'16"  LOT 8  G.N.=GRID NORTH  T.N.=TRUE NORTH  CONVERGENCE AT  SURFACE LOCATION                                           | N 2°36'08" W | Signature Arleen Kellywood Printed Name arleen.r.kellywood@conocophillips.com E-mail Address                                                                                                                                                                                                                                                                                                                                                                                                                                       |
| NAD 83<br>LAT: 36°42.74439' N<br>LONG: 107°46.07327' W<br>NAD 27                                                                                                                                                                                                                                                                                                                                                                                                                                                                                                                                                                                                                                                                                                                                                                                                                                                                                                                                                                                                                                                                                                                                                                                                                                                                                                                                                                                                                                                                                                                                                                                                                                                                                                                                                                                                                                                                                                                                                                                                                                                              | NOTE: BEARINGS & DISTANCES SHOWN ARE REFERENCED TO THE NEW MEXICO COORDINATE SYSTEM, WEST ZONE, NAD 83.                                           | 2586.22'     | 18 SURVEYOR CERTIFICATION  I hereby certify that the well location shown on this plat was plotted from field notes of actual surveys made by me or under my supervision, and that the same is true and correct to the best of my beltef.  4/29/II  Date of Survey Signature and Seal of Protostoppel Surveyor                                                                                                                                                                                                                      |
| USA NM-03999                                                                                                                                                                                                                                                                                                                                                                                                                                                                                                                                                                                                                                                                                                                                                                                                                                                                                                                                                                                                                                                                                                                                                                                                                                                                                                                                                                                                                                                                                                                                                                                                                                                                                                                                                                                                                                                                                                                                                                                                                                                                                                                  | LEGEND:  O = SURFACE LOCATION  • = BOTTOM HOLE LOCATION  • = FOUND 1951 B.L.M. BRASS CAP  © = FOUND 1950 B.L.M. BRASS CAP  S 89°37'25" W 2628.84' | N 2°37'48" W | 17078 Certificate Number                                                                                                                                                                                                                                                                                                                                                                                                                                                                                                           |