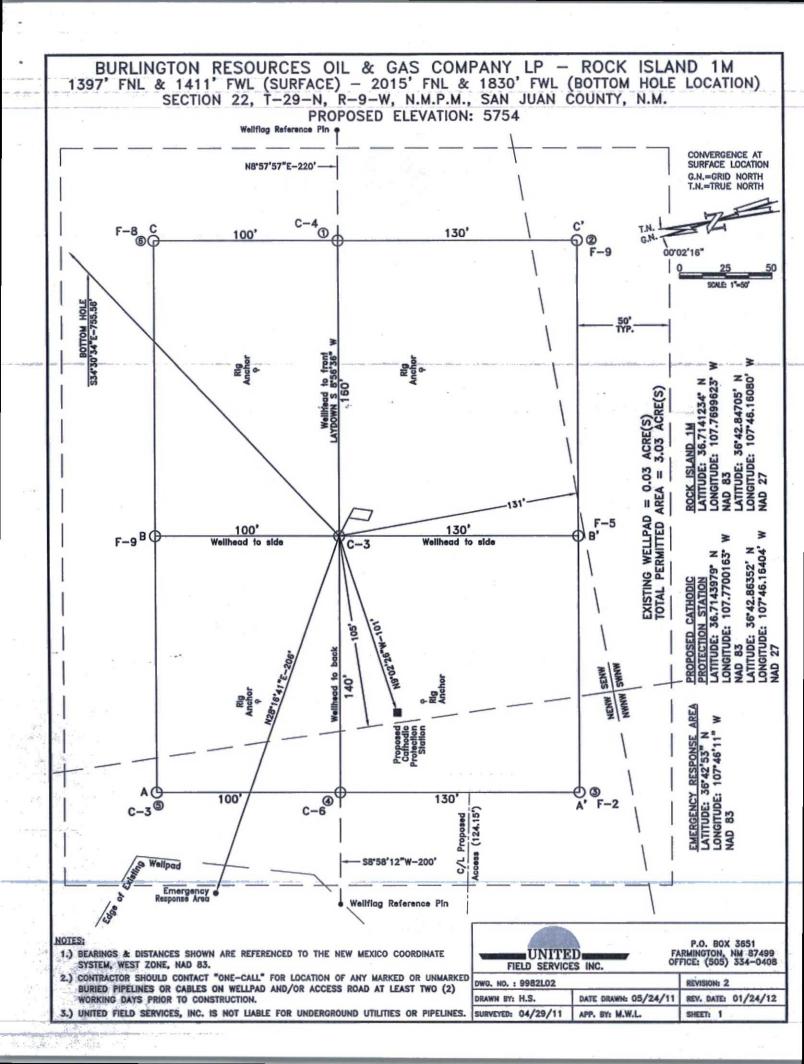

#### WELL LOCATION AND ACREAGE DEDICATION PLAT

| *API Number<br>30-045-  | *Pool Code<br>71599/72319/97232 | BASIN DAKOTA / BLANCO MESA VER | RDE / BASIN MANCOS  |
|-------------------------|---------------------------------|--------------------------------|---------------------|
| *Property Code<br>18613 | *Property<br>ROCK IS            |                                | * Well Number       |
| *OGRID No.<br>14538     | *Operate BURLINGTON RESOURCES   |                                | ° Elevation<br>5754 |

10 Surface Location

| UL or lot no.     | Section | Township      | Range       | Lot Idn        | Feet from the   | North/South line | Feet from the | East/West line | County   |
|-------------------|---------|---------------|-------------|----------------|-----------------|------------------|---------------|----------------|----------|
| F                 | 22      | 29 N          | 9 W         | W LOT 6 1397   |                 | NORTH            | 1411          | WEST           | SAN JUAN |
|                   |         |               | 11 Bott     | om Hole        | Location If     | Different Fro    | m Surface     |                |          |
| UL or lot no.     | Section | Township      | Range       | Lot Idn        | Feet from the   | North/South line | Feet from the | East/West line | County   |
| F                 | 22      | 29 N          | 9 W         | LOT 6          | 2015            | NORTH            | 1830          | WEST           | SAN JUAN |
| DK/MV<br>311.8 (V | /MC     | 18 Joint or h | afill 14 Co | nsolidation Co | de li Order No. |                  |               | B              |          |