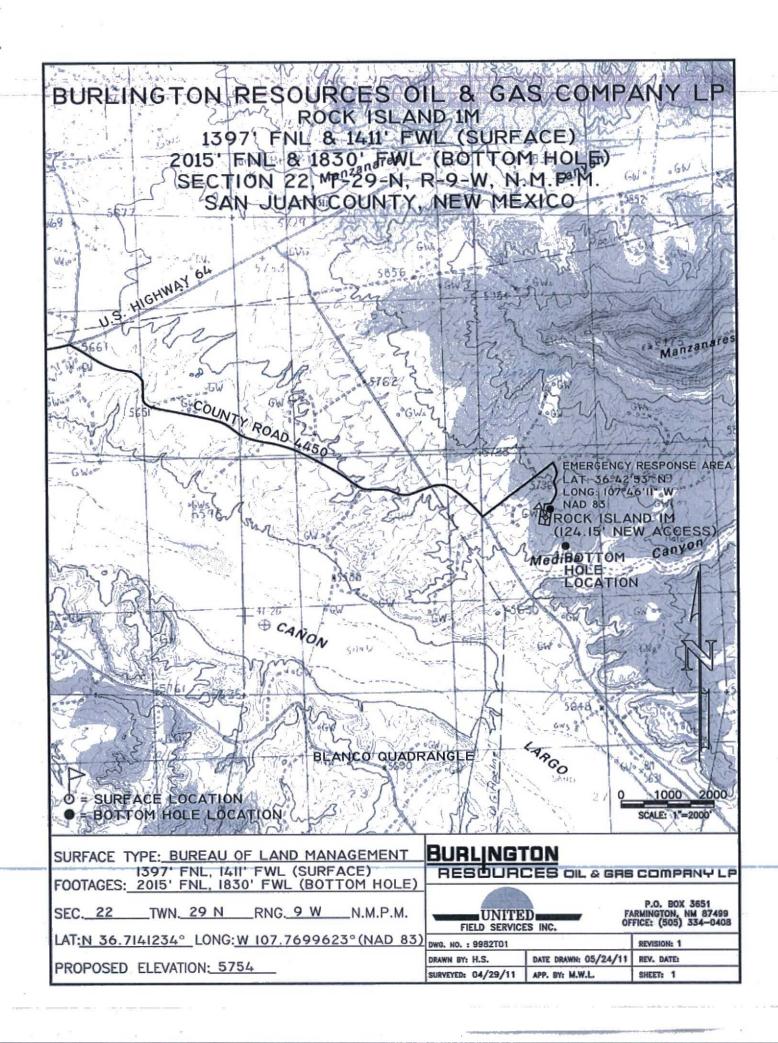

#### **UNITED STATES** DEPARTMENT OF THE INTERIOR **BUREAU OF LAND MANAGEMENT**

|       | APPLICATION                                         | FOR PERMIT TO DRILL, DEEL                                                       | PEN, OR PLUG BACK                                        | 0,                                                    |
|-------|-----------------------------------------------------|---------------------------------------------------------------------------------|----------------------------------------------------------|-------------------------------------------------------|
| 1a.   | Type of Work DRILL                                  | FEB 26 2013                                                                     | 5. Lease Number<br>NM-03999<br>Unit Reporting Nu         | imber Politica                                        |
| 1b.   | Type of Well<br>GAS                                 | Farmington Field Office Bureau of Land Managemen                                | 6. If Indian, All. or To                                 | imber PC 30 30 15 15 15 15 15 15 15 15 15 15 15 15 15 |
| 2.    | Operator BURLINGTON RESCURCES Oil & G               |                                                                                 | 7. Unit Agreement N                                      | ame                                                   |
| 3.    | Address & Phone No. of Ope<br>PO Box 4289, Farmingt |                                                                                 | 8. Farm or Lease Na<br>Rock Island<br>9. Well Number     | me                                                    |
|       | (505) 326-9700                                      | Λ/                                                                              | J M                                                      |                                                       |
| 4.    | BHL : Unit F(SE/NV                                  | W), 1397' FNL & 1411' FWI<br>W), 2015' FNL & 1880' FWI<br>36.7141234° N (NAD83) | 11. Sec., Twn, Rge, I                                    | nco MV/Basin Mo<br>Mer.(NMPM)                         |
|       | Longitude: 1<br>BHL : Latitude: 3                   | 36.7141234° N (NAD83)<br>107.7699623° W (NAD83)<br>107.7685032° W               | Surface: Sec. 22, 5<br>Bottom Hole: Sec.<br>API# 30-045- | . 22, T29N, R9                                        |
| 14.   | Distance in Miles from Neare                        |                                                                                 | 12. County                                               | 13. State                                             |
| 14.   | 4 from: Blanco                                      | a 0/10                                                                          | San Juan                                                 | NM                                                    |
| 15.   | Distance from Proposed Loc                          | ation to Nearest Property or Leas                                               | Line<br>LEOF THIS                                        |                                                       |
| 16.   | Acres in Lease                                      | TICHOUS NOT RELIEVE THE<br>PRAYOR FROM OBTAINING AN<br>HIGHZATION REQUIRED FOR  | I William to any force and                               | to Well<br>L.8 (W/2)                                  |
| 18.   | Distance from Proposed Loc<br>253' from: Grambling  | ation to Nearest Well, Dhg, Comp<br>4/(Pictured Cliffs Well)                    | , or Applied for on this Le                              | ease                                                  |
| 19.   | Proposed Depth<br>6779'                             |                                                                                 | 20. Rotary or Cable<br>Rotary                            |                                                       |
| 21.   | Elevations (DF, FT, GR, Etc.)<br>5754' GL           |                                                                                 | 22. Approx. Date W                                       | ork will Start                                        |
| 23.   | Proposed Casing and Cemer<br>See Operations Plan    |                                                                                 | ,                                                        |                                                       |
| 24.   | Authorized by:                                      | vis (Staff Regulatory Te                                                        | ch) Date                                                 | 4/13                                                  |
| PERM  | IIT NO.                                             | APPROVAL                                                                        | DATE                                                     | 9                                                     |
| APPR  | ROVED BY                                            | TITLE                                                                           | DAT                                                      | E                                                     |
| Archa | eological Report attached                           | A gas recovery un                                                               | it may or may not be used                                | on this location.                                     |

#### WELL LOCATION AND ACREAGE DEDICATION PLAT

| *API Number<br>30-045-  | *Pool Code<br>71599/72319/97232 | BASIN DAKOTA / BLANCO MESA VER | RDE / BASIN MANCOS  |
|-------------------------|---------------------------------|--------------------------------|---------------------|
| *Property Code<br>18613 | *Property<br>ROCK IS            |                                | * Well Number       |
| *OGRID No.<br>14538     | *Operate BURLINGTON RESOURCES   |                                | ° Elevation<br>5754 |

10 Surface Location

| UL or lot no.     | Section | Township      | Range       | Lot Idn        | Feet from the   | North/South line | Feet from the | East/West line | County   |
|-------------------|---------|---------------|-------------|----------------|-----------------|------------------|---------------|----------------|----------|
| F                 | 22      | 29 N          | 9 W         | W LOT 6 1397   |                 | NORTH            | 1411          | WEST           | SAN JUAN |
|                   |         |               | 11 Bott     | om Hole        | Location If     | Different Fro    | m Surface     |                |          |
| UL or lot no.     | Section | Township      | Range       | Lot Idn        | Feet from the   | North/South line | Feet from the | East/West line | County   |
| F                 | 22      | 29 N          | 9 W         | LOT 6          | 2015            | NORTH            | 1830          | WEST           | SAN JUAN |
| DK/MV<br>311.8 (V | /MC     | 18 Joint or h | afill 14 Co | nsolidation Co | de li Order No. |                  |               | B              |          |