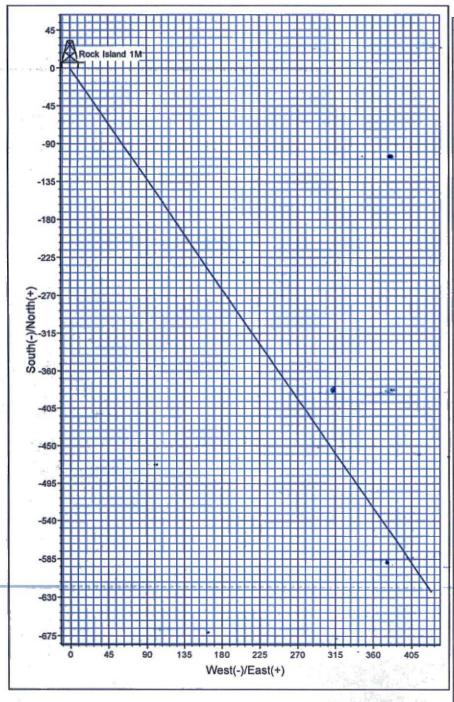

#### **UNITED STATES** DEPARTMENT OF THE INTERIOR **BUREAU OF LAND MANAGEMENT**

|       | APPLICATION                                         | FOR PERMIT TO DRILL, DEEL                                                       | PEN, OR PLUG BACK                                        | 0,                                                    |
|-------|-----------------------------------------------------|---------------------------------------------------------------------------------|----------------------------------------------------------|-------------------------------------------------------|
| 1a.   | Type of Work DRILL                                  | FEB 26 2013                                                                     | 5. Lease Number<br>NM-03999<br>Unit Reporting Nu         | imber Politica                                        |
| 1b.   | Type of Well<br>GAS                                 | Farmington Field Office Bureau of Land Managemen                                | 6. If Indian, All. or To                                 | imber PC 30 30 15 15 15 15 15 15 15 15 15 15 15 15 15 |
| 2.    | Operator BURLINGTON RESCURCES Oil & G               |                                                                                 | 7. Unit Agreement N                                      | ame                                                   |
| 3.    | Address & Phone No. of Ope<br>PO Box 4289, Farmingt |                                                                                 | 8. Farm or Lease Na<br>Rock Island<br>9. Well Number     | me                                                    |
|       | (505) 326-9700                                      | Λ/                                                                              | J M                                                      |                                                       |
| 4.    | BHL : Unit F(SE/NV                                  | W), 1397' FNL & 1411' FWI<br>W), 2015' FNL & 1880' FWI<br>36.7141234° N (NAD83) | 11. Sec., Twn, Rge, I                                    | nco MV/Basin Mo<br>Mer.(NMPM)                         |
|       | Longitude: 1<br>BHL : Latitude: 3                   | 36.7141234° N (NAD83)<br>107.7699623° W (NAD83)<br>107.7685032° W               | Surface: Sec. 22, 5<br>Bottom Hole: Sec.<br>API# 30-045- | . 22, T29N, R9                                        |
| 14.   | Distance in Miles from Neare                        |                                                                                 | 12. County                                               | 13. State                                             |
| 14.   | 4 from: Blanco                                      | a 0/10                                                                          | San Juan                                                 | NM                                                    |
| 15.   | Distance from Proposed Loc                          | ation to Nearest Property or Leas                                               | Line<br>LEOF THIS                                        |                                                       |
| 16.   | Acres in Lease                                      | TICHOUS NOT RELIEVE THE<br>PRAYOR FROM OBTAINING AN<br>HIGHZATION REQUIRED FOR  | I William to any force and                               | to Well<br>L.8 (W/2)                                  |
| 18.   | Distance from Proposed Loc<br>253' from: Grambling  | ation to Nearest Well, Dhg, Comp<br>4/(Pictured Cliffs Well)                    | , or Applied for on this Le                              | ease                                                  |
| 19.   | Proposed Depth<br>6779'                             |                                                                                 | 20. Rotary or Cable<br>Rotary                            |                                                       |
| 21.   | Elevations (DF, FT, GR, Etc.)<br>5754' GL           |                                                                                 | 22. Approx. Date W                                       | ork will Start                                        |
| 23.   | Proposed Casing and Cemer<br>See Operations Plan    |                                                                                 | ,                                                        |                                                       |
| 24.   | Authorized by:                                      | vis (Staff Regulatory Te                                                        | ch) Date                                                 | 4/13                                                  |
| PERM  | IIT NO.                                             | APPROVAL                                                                        | DATE                                                     | 9                                                     |
| APPR  | ROVED BY                                            | TITLE                                                                           | DAT                                                      | E                                                     |
| Archa | eological Report attached                           | A gas recovery un                                                               | it may or may not be used                                | on this location.                                     |