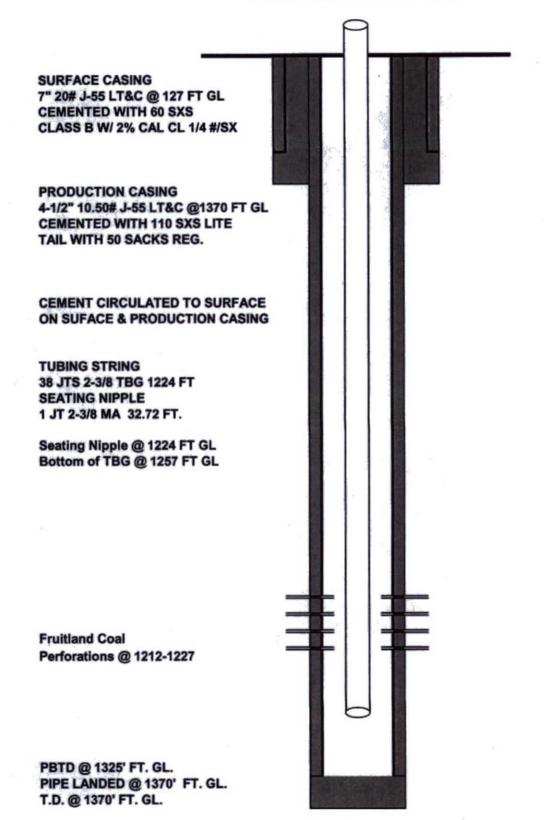

## Final P&A Procedure Basin Fruitland Coal Formation

Monday, September 30, 2016

Well: SL Location: Sharen Com #1 1035 FSL 1665' FWL (SESW) Sec 13, T26N, R12W, NMPM San Juan County, New Mexico Field: Basin Fruitland Coal Elevation: 6045' RKB 6040' GL Lease: NOG98111310 API#: 30-045-29925

Fruitland Coal: 1212-1227, Producing. Original PBTD at 1325 FT GL

**Procedure:** All cement volumes use 100% excess outside pipe and 50' excess inside. The stabilizing wellbore fluid will be 8.3 ppg, sufficient to balance all exposed formation pressures. All cement will be Class B, mixed at 15.6 ppg with a 1.18 cf/sx yield. (Note: This procedure will be adjusted on site based upon actual conditions)