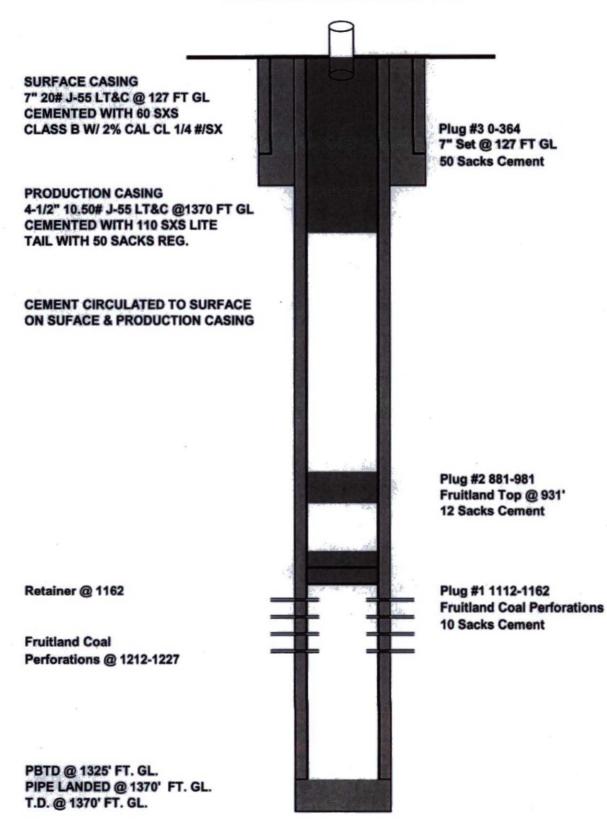

- 1. Review and Comply with Regulatory Requirements.
- MIRU Well Service Rig and Equipment.
- POOH with Rods & Pump.
- Nipple up BOP equipment. Function test BOP.
- 5. Tag with Production Tubing. POOH and Tally Tubing.
- RIH with Cement Retainer on tubing and set at + 1162 FT KB.
- Place Minimum 10 sacks cement on top of retainer. Might want to combine Plug #1 & Plug #2, due to close proximity of each other.
- Plug #2 Cement Fruitland Top from 881'-981' Inside 4 ½" Casing with 12 sacks neat cement. Plug #2 inside plug based on Long String Cement to Surface. Might want to combine Plug #1 & Plug #2, due to close proximity of each other.
- Attempt to pressure test Braden head annulus to 300 psig, note volume to load.
- Plug #3 Cement Kirtland and Ojo Alamo Top and Surface Casing, 364' to surface.
   Fill the inside of the 4 ½" casing from 364' to Surface.
- 11. Cut off well head and top off casing and annulus as necessary with cement.
- Install dry hole marker, remove production equipment and reclaim location.

3. The following modifications to your plugging program are to be made:

- a) Set Plug #1 (1280-1112) ft. to cover the Fruitland perforations and Pictured Cliffs top. BLM picks top of Pictured Cliffs at 1230 ft.
- b) Set Plug #2 (1006-906) ft. to cover the Fruitland top. BLM picks top of Fruitland at 956 ft.
- c) Set Plug #3 (408-0) ft. to cover the Kirtland top. BLM picks top of Kirtland at 358 ft.