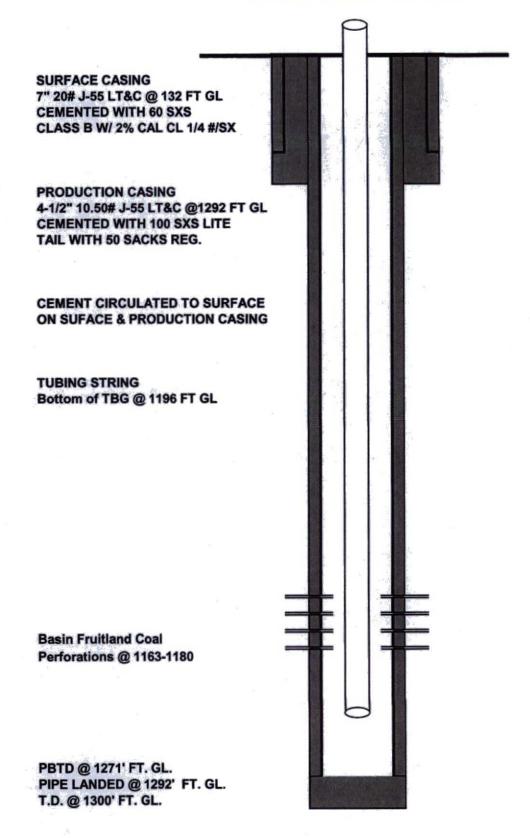

## <u>Revised Final P&A Procedure</u> Basin Fruitland Coal Formation

Monday, October 24, 2016

Well: SL Location: Marilyn Com #1 1000' FSL & 1110' FWL (SWSW) Sec 19, T26N, R11W, NMPM San Juan County, New Mexico Field: Basin Fruitland Coal Elevation: 6044' RKB 6040' GL Lease: NOG98111311 API#: 30-045-29976

Basin Fruitland Coal: 1163-1180, Producing. Original PBTD at 1292 FT GL Original TD at 1300 FT GL

**Procedure:** All cement volumes use 100% excess outside pipe and 50' excess inside. The stabilizing wellbore fluid will be 8.3 ppg, sufficient to balance all exposed formation pressures. All cement will be Class B, mixed at 15.6 ppg with a 1.18 cf/sx yield. (Note: This procedure will be adjusted on site based upon actual conditions)

| Form 3160-5 ,<br>(November 1994)                                                                                                                                                                                                                                                                 | · U<br>DEPARTM                                                                                                                                                                                                                                                                                                                              | FD STATES                                                                                                                                                                                                                                                         | R                                                                                                                                                                                                                            | ì                                                                                                                                                                           | FORM APPROVED<br>OMB No. 1004-0135<br>Expires July 31, 1996                                                                          |
|--------------------------------------------------------------------------------------------------------------------------------------------------------------------------------------------------------------------------------------------------------------------------------------------------|---------------------------------------------------------------------------------------------------------------------------------------------------------------------------------------------------------------------------------------------------------------------------------------------------------------------------------------------|-------------------------------------------------------------------------------------------------------------------------------------------------------------------------------------------------------------------------------------------------------------------|------------------------------------------------------------------------------------------------------------------------------------------------------------------------------------------------------------------------------|-----------------------------------------------------------------------------------------------------------------------------------------------------------------------------|--------------------------------------------------------------------------------------------------------------------------------------|
|                                                                                                                                                                                                                                                                                                  | BUREAU O                                                                                                                                                                                                                                                                                                                                    | 5. Lease Serial No.                                                                                                                                                                                                                                               |                                                                                                                                                                                                                              |                                                                                                                                                                             |                                                                                                                                      |
|                                                                                                                                                                                                                                                                                                  | SUNDRY NOTICE                                                                                                                                                                                                                                                                                                                               | S AND REPORTS ON                                                                                                                                                                                                                                                  | WELLS                                                                                                                                                                                                                        |                                                                                                                                                                             | NO-G-9811-1311                                                                                                                       |
|                                                                                                                                                                                                                                                                                                  |                                                                                                                                                                                                                                                                                                                                             | or proposals to drill                                                                                                                                                                                                                                             |                                                                                                                                                                                                                              |                                                                                                                                                                             | 6. If Indian, Allottee or Tribe Name                                                                                                 |
| ab                                                                                                                                                                                                                                                                                               | andoned well. Use Fo                                                                                                                                                                                                                                                                                                                        | orm 3160-3 (APD) for si                                                                                                                                                                                                                                           | ich proposals                                                                                                                                                                                                                | 1 12:36                                                                                                                                                                     | Navajo Allotted                                                                                                                      |
|                                                                                                                                                                                                                                                                                                  |                                                                                                                                                                                                                                                                                                                                             |                                                                                                                                                                                                                                                                   |                                                                                                                                                                                                                              |                                                                                                                                                                             | 7. If Unit or CA/Agreement, Name and/or No.                                                                                          |
| SUBMI                                                                                                                                                                                                                                                                                            | T IN TRIPLICATE                                                                                                                                                                                                                                                                                                                             | - Other instructio                                                                                                                                                                                                                                                | TO TRANS                                                                                                                                                                                                                     | ONABIM                                                                                                                                                                      | N/A                                                                                                                                  |
| Oil Well                                                                                                                                                                                                                                                                                         | X Gas Well Other                                                                                                                                                                                                                                                                                                                            |                                                                                                                                                                                                                                                                   |                                                                                                                                                                                                                              |                                                                                                                                                                             | 8. Well Name and No.                                                                                                                 |
| 2. Name of Operator                                                                                                                                                                                                                                                                              |                                                                                                                                                                                                                                                                                                                                             |                                                                                                                                                                                                                                                                   |                                                                                                                                                                                                                              |                                                                                                                                                                             | Marilyn Com #1                                                                                                                       |
| COLEMAN OIL 8                                                                                                                                                                                                                                                                                    | GAS, INC.                                                                                                                                                                                                                                                                                                                                   |                                                                                                                                                                                                                                                                   |                                                                                                                                                                                                                              |                                                                                                                                                                             | 9. API Well No.                                                                                                                      |
| 3a. Address                                                                                                                                                                                                                                                                                      |                                                                                                                                                                                                                                                                                                                                             | 3b.                                                                                                                                                                                                                                                               | Phone No. (include a                                                                                                                                                                                                         | area code)                                                                                                                                                                  | 30-045-29976                                                                                                                         |
| P O Drawer 3337                                                                                                                                                                                                                                                                                  | , Farmington, NM 8                                                                                                                                                                                                                                                                                                                          | 7499-3337 (50                                                                                                                                                                                                                                                     | 5) 327-0356                                                                                                                                                                                                                  |                                                                                                                                                                             | 10. Field and Pool, or Exploratory Area                                                                                              |
| 4. Location of Well (F                                                                                                                                                                                                                                                                           | ootage, Sec., T., R., M., or Su                                                                                                                                                                                                                                                                                                             |                                                                                                                                                                                                                                                                   | Basin Fruitland Coal                                                                                                                                                                                                         |                                                                                                                                                                             |                                                                                                                                      |
|                                                                                                                                                                                                                                                                                                  |                                                                                                                                                                                                                                                                                                                                             |                                                                                                                                                                                                                                                                   |                                                                                                                                                                                                                              |                                                                                                                                                                             | 11. County or Parish, State                                                                                                          |
| 1000' FSL and 80                                                                                                                                                                                                                                                                                 | 00' FWL, Section 19,                                                                                                                                                                                                                                                                                                                        |                                                                                                                                                                                                                                                                   | San Juan County, NM                                                                                                                                                                                                          |                                                                                                                                                                             |                                                                                                                                      |
| 12 CHECK APPRO                                                                                                                                                                                                                                                                                   | PRIATE BOX/ES) TO IN                                                                                                                                                                                                                                                                                                                        | DICATE NATURE OF N                                                                                                                                                                                                                                                | OTICE REPORT                                                                                                                                                                                                                 | OR OTHER DA                                                                                                                                                                 | ТА                                                                                                                                   |
| TYPE OF SUBM                                                                                                                                                                                                                                                                                     |                                                                                                                                                                                                                                                                                                                                             |                                                                                                                                                                                                                                                                   | oriels, rus orre                                                                                                                                                                                                             | , on on an an                                                                                                                                                               |                                                                                                                                      |
| TYPE OF SUBM                                                                                                                                                                                                                                                                                     | ISSION I                                                                                                                                                                                                                                                                                                                                    | YPE OF ACTION                                                                                                                                                                                                                                                     |                                                                                                                                                                                                                              |                                                                                                                                                                             | and the second                     |
| Notice of Intent                                                                                                                                                                                                                                                                                 |                                                                                                                                                                                                                                                                                                                                             | cidize                                                                                                                                                                                                                                                            | Deepen                                                                                                                                                                                                                       | <u> </u>                                                                                                                                                                    | Start/Resume) Water Shut-Off                                                                                                         |
|                                                                                                                                                                                                                                                                                                  |                                                                                                                                                                                                                                                                                                                                             |                                                                                                                                                                                                                                                                   | Fracture Treat                                                                                                                                                                                                               | Reclamation                                                                                                                                                                 | Well Integrity                                                                                                                       |
| Subsequent Report                                                                                                                                                                                                                                                                                |                                                                                                                                                                                                                                                                                                                                             |                                                                                                                                                                                                                                                                   | New Construction Plug and Abandon                                                                                                                                                                                            | Recomplete     Temporarily                                                                                                                                                  | Abandon SEE BELOW                                                                                                                    |
| Final Abandonme                                                                                                                                                                                                                                                                                  |                                                                                                                                                                                                                                                                                                                                             |                                                                                                                                                                                                                                                                   | Plug Back                                                                                                                                                                                                                    | Water Dispos                                                                                                                                                                |                                                                                                                                      |
| Following completion<br>Testing has been con-<br>determined that the site<br>SPUD WELL SE<br>7" 20# J-55 ST&d<br>CEMENTED W//<br>CIRCULATED 4<br>PRESSURE TES<br>TD WELL @ 130<br>ST&C J-55. LAN<br>METOSILICATE<br>CELLOFLAKE A<br>OPEN HOLE LO<br>14. Thereby certify tha<br>Name (Printed/Ty) | of the involved operations. I<br>npileted Final Abandonment<br>sready for final inspection.)<br>PTEMBER 14, 2000<br>C NEW CASING. RA<br>60 SACKS CLASS H<br>BARRELS OF CEME<br>TED BOP, MANIFO<br>10 FT. GL. @ 3:30 PI<br>IDED CASING AT 12<br>, 1/4# PER SACK CE<br>ND 2% CALCIUM CH<br>GS RAN HALLIBUR<br>t the foregoing is true and cor | 6 the operation results in a mu<br>Notices shall be filed only af<br>N A TOTAL FOOTAG<br>W/ 3% CALCIUM CH<br>INT TO RESERVE P<br>LD AND CASING TO<br>M ON SEPTEMBER 1<br>291.95 FT. GL. CEME<br>ELLOFLAKE. TAILED<br>LORIDE. CIRCULA<br>TON GR/DSN/SDLT//<br>rect | Itiple completion or re<br>er all requirements, i<br>ED 8 3/4" HOLI<br>ED 6 131.00 F<br>ILORIDE AND<br>T. NIPPLED L<br>600 PSIG. DF<br>5, 2000. RAN<br>ENTED W/ 100<br>W/ 50 SACKS<br>TED 18 BBLS (<br>HRI DATED 09<br>Title | Completion in a new<br>including reclamation,<br>T. AND LAND<br>1/4# PER SAC<br>JP. BOB AND M<br>RILLED 6 1/4" H<br>A TOTAL OF 3<br>SACKS CLAS<br>CLASS H W/<br>OF CEMENT T | DED @ 132.00 FT. GL.<br>CK CELLOFLAKE.<br>MANIFOLD.<br>HOLE TO 1300 FT. GL.<br>30 JTS 4 1/2"10.50#/FT<br>SS H W/ 2%<br>1/4# PER SACK |
| Signature                                                                                                                                                                                                                                                                                        |                                                                                                                                                                                                                                                                                                                                             |                                                                                                                                                                                                                                                                   | Date                                                                                                                                                                                                                         |                                                                                                                                                                             |                                                                                                                                      |
| mana                                                                                                                                                                                                                                                                                             | l T. Han                                                                                                                                                                                                                                                                                                                                    | nbgroch and accord                                                                                                                                                                                                                                                |                                                                                                                                                                                                                              |                                                                                                                                                                             |                                                                                                                                      |
| Approved by                                                                                                                                                                                                                                                                                      |                                                                                                                                                                                                                                                                                                                                             | THIS SPACE FOR                                                                                                                                                                                                                                                    | Title                                                                                                                                                                                                                        |                                                                                                                                                                             | Date NOV                                                                                                                             |
|                                                                                                                                                                                                                                                                                                  |                                                                                                                                                                                                                                                                                                                                             |                                                                                                                                                                                                                                                                   |                                                                                                                                                                                                                              |                                                                                                                                                                             | NOV 1 7 2000                                                                                                                         |
| certify that the applican<br>which would entitle the                                                                                                                                                                                                                                             | t holds legal or equitable title<br>applicant to conduct operation                                                                                                                                                                                                                                                                          |                                                                                                                                                                                                                                                                   | ease                                                                                                                                                                                                                         |                                                                                                                                                                             | FARMING ION THE UPFICE                                                                                                               |
|                                                                                                                                                                                                                                                                                                  | 1001, makes it a crime for an<br>representations as to any mat                                                                                                                                                                                                                                                                              |                                                                                                                                                                                                                                                                   | ly to make to any dep                                                                                                                                                                                                        | partment or agency of                                                                                                                                                       | f the United States any false, fectitious or                                                                                         |
| (Instructions on reverse)                                                                                                                                                                                                                                                                        |                                                                                                                                                                                                                                                                                                                                             |                                                                                                                                                                                                                                                                   |                                                                                                                                                                                                                              |                                                                                                                                                                             | 1 II                                                                                                                                 |