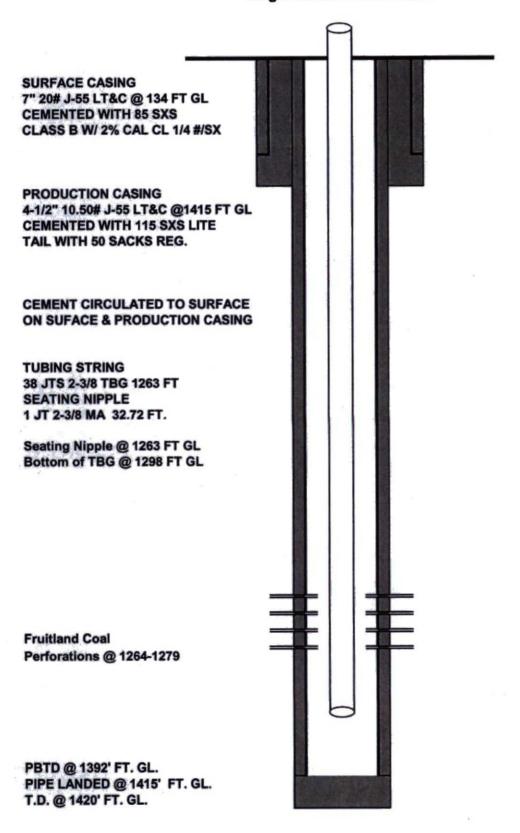

Elevation: 6107' RKB

6102' GL

Lease:

NOG01031465

API#:

30-045-30999

Fruitland Coal: 1264-1279, Producing.

Original PBTD at 1392 FT GL

Procedure: All cement volumes use 100% excess outside pipe and 50' excess inside. The stabilizing wellbore fluid will be 8.3 ppg, sufficient to balance all exposed formation pressures. All cement will be Class B, mixed at 15.6 ppg with a 1.18 cf/sx yield.