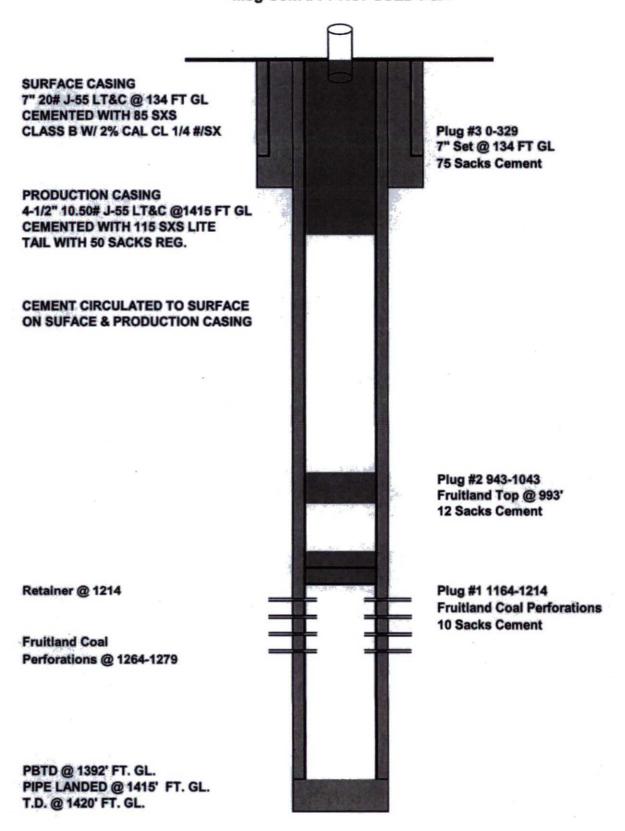

(Note: This procedure will be adjusted on site based upon actual conditions)

- 1. Review and Comply with Regulatory Requirements.
- 2. MIRU Well Service Rig and Equipment.
- 3. POOH with Rods & Pump.
- 4. Nipple up BOP equipment. Function test BOP.
- 5. Tag with Production Tubing. POOH and Tally Tubing.
- 6. RIH with Cement Retainer on tubing and set at + 1214 FT KB.
- 7. Place Minimum 10 sacks cement on top of retainer. Might want to combine Plug #1 & Plug #2, due to close proximity of each other.
- 8. Plug #2 Cement Fruitland Top from 982'-1082' Inside 4 1/2" Casing with 12 sacks neat cement. Plug #2 inside plug based on Long String Cement to Surface. Might want to combine Plug #1 & Plug #2, due to close proximity of each other.
- 9. Attempt to pressure test Braden head annulus to 300 psig, note volume to load.
- 10. Plug #3 Cement Kirtland and Ojo Alamo Top and Surface Casing, 376' to surface. Fill the inside of the 4 ½" casing from 376' to Surface.
- 11. Cut off well head and top off casing and annulus as necessary with cement.
- 12. Install dry hole marker, remove production equipment and reclaim location.

#### CONDITIONS OF APPROVAL

- 1. Plugging operations authorized are subject to the attached "General Requirements for Permanent Abandonment of Wells on Federal and Indian Lease."
- 2. Farmington Office is to be notified at least 24 hours before the plugging operations commence (505) 564-7750.
  - Set Plug #1 (1330-1164) ft. to cover the Pictured Cliffs perforations and top. BLM picks top
    of Pictured Cliffs at 1280 ft.
  - b) Set Plug #2 (1034, 934) ft. to cover the Fruitland top. BLM picks top of Fruitland at 984 ft.
  - c) Set Plug #3 (392, 0) ft. to cover the Kirtland top. BLM picks top of Kirtland at 342 ft.