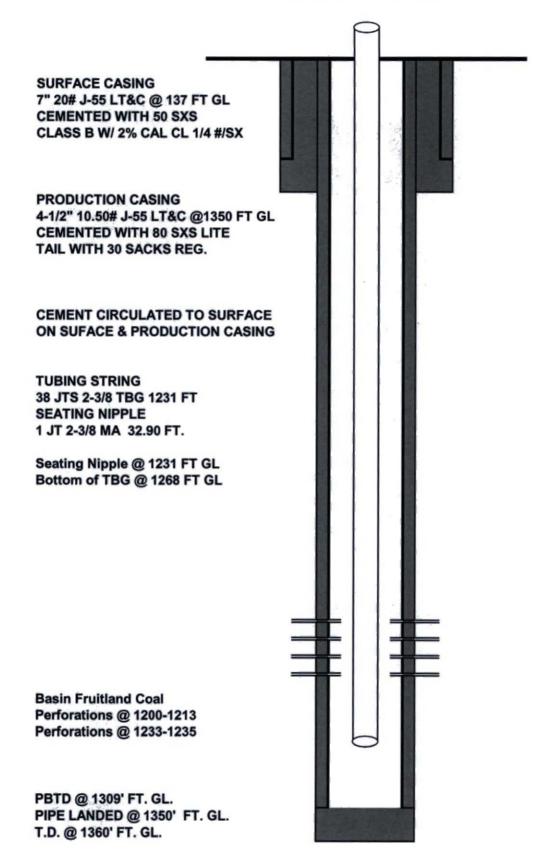

## Final P&A Procedure Basin Fruitland Coal Formation

Thursday, November 03, 2016

Well: State #1S SL Location: 2040' FSL & 1600' FEL (NWSE) Sec 2, T26N, R13W, NMPM San Juan County, New Mexico

 Field: Basin Fruitland Coal

 Elevation:
 6027' RKB

 6023' GL

 Lease:
 LG-3735

 API#:
 30-045-31916

Basin Fruitland Coal: 1200-1213, Producing. Basin Fruitland Coal: 1233-1235, Producing. Original PBTD at 1309 FT GL

**Procedure:** All cement volumes use 100% excess outside pipe and 50' excess inside. The stabilizing wellbore fluid will be 8.3 ppg, sufficient to balance all exposed formation pressures. All cement will be Class B, mixed at 15.6 ppg with a 1.18 cf/sx yield. (Note: This procedure will be adjusted on site based upon actual conditions)

- Review and Comply with Regulatory Requirements.
- MIRU Well Service Rig and Equipment.
- POOH with Rods & Pump.
- Nipple up BOP equipment. Function test BOP.
- 5. Tag with Production Tubing. POOH and Tally Tubing.
- 6. RIH with Bridge Plug on tubing and set at ± 1150 FT KB.
- Place Minimum 10 sacks cement on top of BP. Might want to combine Plug #1 & Plug #2, due to close proximity of each other.
- Plug #2 Cement Fruitland Top from 1091'-991' Inside 4 ½" Casing with 12 sacks neat cement. Plug #2 inside plug based on Long String Cement to Surface.
   Might want to combine Plug #1 & Plug #2, due to close proximity of each other.
- Attempt to pressure test Braden head annulus to 300 psig, note volume to load.
- Plug #3 Cement Kirtland Top, 478-378. Plug #3 inside plug based on Long String Cement to Surface. Might want to combine Plug #3 & Plug #4, due to close proximity of each other.