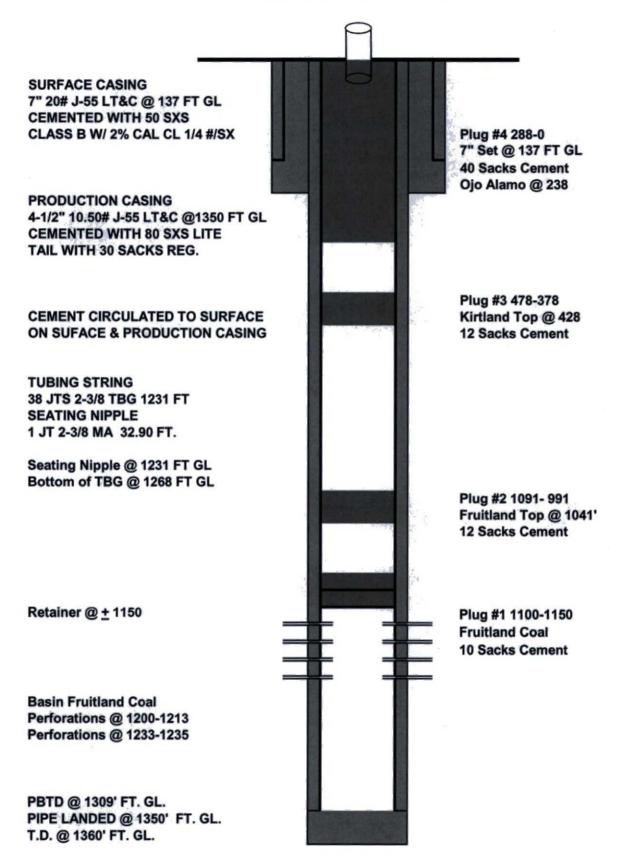

## Final P&A Procedure Basin Fruitland Coal Formation

Thursday, November 03, 2016

Well: State #1S SL Location: 2040' FSL & 1600' FEL (NWSE) Sec 2, T26N, R13W, NMPM San Juan County, New Mexico

 Field: Basin Fruitland Coal

 Elevation:
 6027' RKB

 6023' GL

 Lease:
 LG-3735

 API#:
 30-045-31916

Basin Fruitland Coal: 1200-1213, Producing. Basin Fruitland Coal: 1233-1235, Producing. Original PBTD at 1309 FT GL

**Procedure:** All cement volumes use 100% excess outside pipe and 50' excess inside. The stabilizing wellbore fluid will be 8.3 ppg, sufficient to balance all exposed formation pressures. All cement will be Class B, mixed at 15.6 ppg with a 1.18 cf/sx yield. (Note: This procedure will be adjusted on site based upon actual conditions)

- Review and Comply with Regulatory Requirements.
- MIRU Well Service Rig and Equipment.
- POOH with Rods & Pump.
- Nipple up BOP equipment. Function test BOP.
- 5. Tag with Production Tubing. POOH and Tally Tubing.
- 6. RIH with Bridge Plug on tubing and set at ± 1150 FT KB.
- Place Minimum 10 sacks cement on top of BP. Might want to combine Plug #1 & Plug #2, due to close proximity of each other.
- Plug #2 Cement Fruitland Top from 1091'-991' Inside 4 ½" Casing with 12 sacks neat cement. Plug #2 inside plug based on Long String Cement to Surface.
   Might want to combine Plug #1 & Plug #2, due to close proximity of each other.
- Attempt to pressure test Braden head annulus to 300 psig, note volume to load.
- Plug #3 Cement Kirtland Top, 478-378. Plug #3 inside plug based on Long String Cement to Surface. Might want to combine Plug #3 & Plug #4, due to close proximity of each other.

- 11. Plug #4 Cement Ojo Alamo Top and Surface Casing, 288' to surface. Plug #4 inside plug based on Long String Cement to Surface. Might want to combine Plug #3 & Plug #4, due to close proximity of each other.
- 12. Cut off well head and top off casing and annulus as necessary with cement.
- 13. Install dry hole marker, remove production equipment and reclaim location.