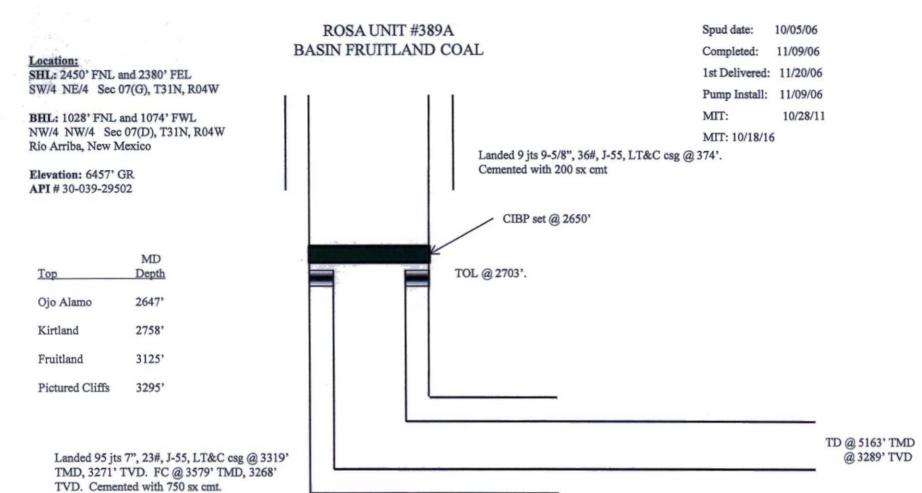

## RECEIVED

.

τ.

| (February 2005) DEPARTMENT                                                                                                                                                                                                                                                                                   | D STATES<br>OF THE INTERIOR<br>VD MANAGEMENT                                                     | OCT 1 9 2016                                                                                                                                                                                                                                                                                                                                                                                                                                                                                                                                                                                                                                                                                                                                                                                                                                                                                                                                                                                                                                                                                                                                                                                                                                                                                                                                                                                                                                                                                                                                                                                                                                                                                                                                                                                                                                                                                                                                                                                                                                                                                                                  | FORM APP<br>OMB No. 10<br>Expires: Marci                                                      | 04-0137                            |
|--------------------------------------------------------------------------------------------------------------------------------------------------------------------------------------------------------------------------------------------------------------------------------------------------------------|--------------------------------------------------------------------------------------------------|-------------------------------------------------------------------------------------------------------------------------------------------------------------------------------------------------------------------------------------------------------------------------------------------------------------------------------------------------------------------------------------------------------------------------------------------------------------------------------------------------------------------------------------------------------------------------------------------------------------------------------------------------------------------------------------------------------------------------------------------------------------------------------------------------------------------------------------------------------------------------------------------------------------------------------------------------------------------------------------------------------------------------------------------------------------------------------------------------------------------------------------------------------------------------------------------------------------------------------------------------------------------------------------------------------------------------------------------------------------------------------------------------------------------------------------------------------------------------------------------------------------------------------------------------------------------------------------------------------------------------------------------------------------------------------------------------------------------------------------------------------------------------------------------------------------------------------------------------------------------------------------------------------------------------------------------------------------------------------------------------------------------------------------------------------------------------------------------------------------------------------|-----------------------------------------------------------------------------------------------|------------------------------------|
| SUNDRY NOTICES AND                                                                                                                                                                                                                                                                                           | REPORTS ON WE                                                                                    | Farmington Field Office                                                                                                                                                                                                                                                                                                                                                                                                                                                                                                                                                                                                                                                                                                                                                                                                                                                                                                                                                                                                                                                                                                                                                                                                                                                                                                                                                                                                                                                                                                                                                                                                                                                                                                                                                                                                                                                                                                                                                                                                                                                                                                       | 5. Lease Serial No.<br>SF-078890                                                              |                                    |
| Do not use this form for prop<br>abandoned well. Use Form 310                                                                                                                                                                                                                                                | osals to drill or to r                                                                           | e-enter an                                                                                                                                                                                                                                                                                                                                                                                                                                                                                                                                                                                                                                                                                                                                                                                                                                                                                                                                                                                                                                                                                                                                                                                                                                                                                                                                                                                                                                                                                                                                                                                                                                                                                                                                                                                                                                                                                                                                                                                                                                                                                                                    | 6. If Indian, Allottee or Tr                                                                  | ibe Name                           |
| SUBMIT IN TRIPLICAT                                                                                                                                                                                                                                                                                          |                                                                                                  | 7. If Unit of CA/Agreement, Name and/or No.                                                                                                                                                                                                                                                                                                                                                                                                                                                                                                                                                                                                                                                                                                                                                                                                                                                                                                                                                                                                                                                                                                                                                                                                                                                                                                                                                                                                                                                                                                                                                                                                                                                                                                                                                                                                                                                                                                                                                                                                                                                                                   |                                                                                               |                                    |
| 1. Type of Well                                                                                                                                                                                                                                                                                              |                                                                                                  |                                                                                                                                                                                                                                                                                                                                                                                                                                                                                                                                                                                                                                                                                                                                                                                                                                                                                                                                                                                                                                                                                                                                                                                                                                                                                                                                                                                                                                                                                                                                                                                                                                                                                                                                                                                                                                                                                                                                                                                                                                                                                                                               | Rosa Unit                                                                                     |                                    |
| Oil Well Gas Well                                                                                                                                                                                                                                                                                            | 8. Well Name and No.<br>Rosa Unit #389A                                                          |                                                                                                                                                                                                                                                                                                                                                                                                                                                                                                                                                                                                                                                                                                                                                                                                                                                                                                                                                                                                                                                                                                                                                                                                                                                                                                                                                                                                                                                                                                                                                                                                                                                                                                                                                                                                                                                                                                                                                                                                                                                                                                                               |                                                                                               |                                    |
| 2. Name of Operator<br>WPX Energy Production, LLC                                                                                                                                                                                                                                                            | <ol> <li>API Well No.</li> <li>30-039-29502</li> </ol>                                           |                                                                                                                                                                                                                                                                                                                                                                                                                                                                                                                                                                                                                                                                                                                                                                                                                                                                                                                                                                                                                                                                                                                                                                                                                                                                                                                                                                                                                                                                                                                                                                                                                                                                                                                                                                                                                                                                                                                                                                                                                                                                                                                               |                                                                                               |                                    |
| 3a. Address<br>PO Box 640 Aztec, NM 87410                                                                                                                                                                                                                                                                    | 10. Field and Pool or Exploratory Area<br>Basin Fruitland Coal                                   |                                                                                                                                                                                                                                                                                                                                                                                                                                                                                                                                                                                                                                                                                                                                                                                                                                                                                                                                                                                                                                                                                                                                                                                                                                                                                                                                                                                                                                                                                                                                                                                                                                                                                                                                                                                                                                                                                                                                                                                                                                                                                                                               |                                                                                               |                                    |
| 4. Location of Well (Footage, Sec., T., R., M., or Survey<br>2450' FNL & 2380' FEL, Section 7, T31N, R 4W                                                                                                                                                                                                    | 11. Country or Parish, State<br>Rio Arriba, NM                                                   |                                                                                                                                                                                                                                                                                                                                                                                                                                                                                                                                                                                                                                                                                                                                                                                                                                                                                                                                                                                                                                                                                                                                                                                                                                                                                                                                                                                                                                                                                                                                                                                                                                                                                                                                                                                                                                                                                                                                                                                                                                                                                                                               |                                                                                               |                                    |
| 12. CHECK THE APPROPRIAT                                                                                                                                                                                                                                                                                     | E BOX(ES) TO INDICATE                                                                            | NATURE OF NOTICE, F                                                                                                                                                                                                                                                                                                                                                                                                                                                                                                                                                                                                                                                                                                                                                                                                                                                                                                                                                                                                                                                                                                                                                                                                                                                                                                                                                                                                                                                                                                                                                                                                                                                                                                                                                                                                                                                                                                                                                                                                                                                                                                           | EPORT OR OTHER DATA                                                                           |                                    |
| TYPE OF SUBMISSION                                                                                                                                                                                                                                                                                           |                                                                                                  |                                                                                                                                                                                                                                                                                                                                                                                                                                                                                                                                                                                                                                                                                                                                                                                                                                                                                                                                                                                                                                                                                                                                                                                                                                                                                                                                                                                                                                                                                                                                                                                                                                                                                                                                                                                                                                                                                                                                                                                                                                                                                                                               |                                                                                               |                                    |
| Notice of Intent                                                                                                                                                                                                                                                                                             | Deepen<br>Fracture Treat                                                                         | Production (Sta                                                                                                                                                                                                                                                                                                                                                                                                                                                                                                                                                                                                                                                                                                                                                                                                                                                                                                                                                                                                                                                                                                                                                                                                                                                                                                                                                                                                                                                                                                                                                                                                                                                                                                                                                                                                                                                                                                                                                                                                                                                                                                               |                                                                                               | r Shut-Off<br>Integrity            |
| Subsequent Report                                                                                                                                                                                                                                                                                            | New Construction Plug and Abandon                                                                | Recomplete                                                                                                                                                                                                                                                                                                                                                                                                                                                                                                                                                                                                                                                                                                                                                                                                                                                                                                                                                                                                                                                                                                                                                                                                                                                                                                                                                                                                                                                                                                                                                                                                                                                                                                                                                                                                                                                                                                                                                                                                                                                                                                                    |                                                                                               | MIT/TA                             |
| Final Abandonment Convert to Injection                                                                                                                                                                                                                                                                       | =                                                                                                | Water Disposal                                                                                                                                                                                                                                                                                                                                                                                                                                                                                                                                                                                                                                                                                                                                                                                                                                                                                                                                                                                                                                                                                                                                                                                                                                                                                                                                                                                                                                                                                                                                                                                                                                                                                                                                                                                                                                                                                                                                                                                                                                                                                                                | andon                                                                                         |                                    |
| all pertinent markers and zones. Attach the Bond is<br>subsequent reports must be filed within 30 days for<br>recompletion in a new interval, a Form 3160-4 mill<br>requirements, including reclamation, have been co<br>WPX received TA status until 10/28/17.<br>The MIT was conducted on 10/18/16. BLM is | Ilowing completion of the in<br>ist be filed once testing has b<br>impleted and the operator has | wolved operations. If the operations of the operation of | peration results in a multiple<br>donment Notices must be fil<br>ready for final inspection.) | completion or<br>ed only after all |
| Attached is the pressure test chart and upda                                                                                                                                                                                                                                                                 | ted wellbore.                                                                                    |                                                                                                                                                                                                                                                                                                                                                                                                                                                                                                                                                                                                                                                                                                                                                                                                                                                                                                                                                                                                                                                                                                                                                                                                                                                                                                                                                                                                                                                                                                                                                                                                                                                                                                                                                                                                                                                                                                                                                                                                                                                                                                                               |                                                                                               | /                                  |
|                                                                                                                                                                                                                                                                                                              | OIL CONS.                                                                                        | DIV DIST. 3                                                                                                                                                                                                                                                                                                                                                                                                                                                                                                                                                                                                                                                                                                                                                                                                                                                                                                                                                                                                                                                                                                                                                                                                                                                                                                                                                                                                                                                                                                                                                                                                                                                                                                                                                                                                                                                                                                                                                                                                                                                                                                                   | OCT 21                                                                                        | 2018                               |
|                                                                                                                                                                                                                                                                                                              | OCT                                                                                              | 2 6 2016                                                                                                                                                                                                                                                                                                                                                                                                                                                                                                                                                                                                                                                                                                                                                                                                                                                                                                                                                                                                                                                                                                                                                                                                                                                                                                                                                                                                                                                                                                                                                                                                                                                                                                                                                                                                                                                                                                                                                                                                                                                                                                                      | FARMINGTON FI                                                                                 | ED OFFICE                          |
| 14. I hereby certify that the foregoing is true and correct.                                                                                                                                                                                                                                                 |                                                                                                  |                                                                                                                                                                                                                                                                                                                                                                                                                                                                                                                                                                                                                                                                                                                                                                                                                                                                                                                                                                                                                                                                                                                                                                                                                                                                                                                                                                                                                                                                                                                                                                                                                                                                                                                                                                                                                                                                                                                                                                                                                                                                                                                               |                                                                                               |                                    |
| Name (Printed/Typed)<br>Lacey Granillo                                                                                                                                                                                                                                                                       | e Permitting Tech III                                                                            |                                                                                                                                                                                                                                                                                                                                                                                                                                                                                                                                                                                                                                                                                                                                                                                                                                                                                                                                                                                                                                                                                                                                                                                                                                                                                                                                                                                                                                                                                                                                                                                                                                                                                                                                                                                                                                                                                                                                                                                                                                                                                                                               |                                                                                               |                                    |
| Signature                                                                                                                                                                                                                                                                                                    | CE FOR FEDERAL                                                                                   |                                                                                                                                                                                                                                                                                                                                                                                                                                                                                                                                                                                                                                                                                                                                                                                                                                                                                                                                                                                                                                                                                                                                                                                                                                                                                                                                                                                                                                                                                                                                                                                                                                                                                                                                                                                                                                                                                                                                                                                                                                                                                                                               |                                                                                               |                                    |
| Approved by                                                                                                                                                                                                                                                                                                  | OL I OK I EDENAL                                                                                 |                                                                                                                                                                                                                                                                                                                                                                                                                                                                                                                                                                                                                                                                                                                                                                                                                                                                                                                                                                                                                                                                                                                                                                                                                                                                                                                                                                                                                                                                                                                                                                                                                                                                                                                                                                                                                                                                                                                                                                                                                                                                                                                               |                                                                                               |                                    |
| U                                                                                                                                                                                                                                                                                                            |                                                                                                  | Title                                                                                                                                                                                                                                                                                                                                                                                                                                                                                                                                                                                                                                                                                                                                                                                                                                                                                                                                                                                                                                                                                                                                                                                                                                                                                                                                                                                                                                                                                                                                                                                                                                                                                                                                                                                                                                                                                                                                                                                                                                                                                                                         | Date                                                                                          |                                    |
| Conditions of approval, if any, are attached. Approval of th<br>certify that the applicant holds legal or equitable title to tho<br>which would entitle the applicant to conduct operations the                                                                                                              | se rights in the subject lease                                                                   | Office                                                                                                                                                                                                                                                                                                                                                                                                                                                                                                                                                                                                                                                                                                                                                                                                                                                                                                                                                                                                                                                                                                                                                                                                                                                                                                                                                                                                                                                                                                                                                                                                                                                                                                                                                                                                                                                                                                                                                                                                                                                                                                                        |                                                                                               |                                    |
| Title 18 U.S.C. Section 1001 and Title 43 U.S.C. Section 1<br>United States any false, fictitious or fraudulent statements                                                                                                                                                                                   |                                                                                                  |                                                                                                                                                                                                                                                                                                                                                                                                                                                                                                                                                                                                                                                                                                                                                                                                                                                                                                                                                                                                                                                                                                                                                                                                                                                                                                                                                                                                                                                                                                                                                                                                                                                                                                                                                                                                                                                                                                                                                                                                                                                                                                                               | y to make to any department o                                                                 | r agency of the                    |
| (Instructions on page 2)                                                                                                                                                                                                                                                                                     |                                                                                                  |                                                                                                                                                                                                                                                                                                                                                                                                                                                                                                                                                                                                                                                                                                                                                                                                                                                                                                                                                                                                                                                                                                                                                                                                                                                                                                                                                                                                                                                                                                                                                                                                                                                                                                                                                                                                                                                                                                                                                                                                                                                                                                                               |                                                                                               |                                    |

| Hole Size | Casing       | Cement      | Volume      | Top of CMT |
|-----------|--------------|-------------|-------------|------------|
| 12-1/4"   | 9-5/8",36#   | 200 sxs     | 280 cu.ft.  | surface    |
| 8-3/4"    | 7", 23#      | 750 sxs     | 1464 cu.ft. | surface    |
| 6-1/4"    | 4-1/2",11.6# | Did Not Cmt | N/A         | N/A        |

Landed 4-1/2" liner @ 5162' TMD, 3288' TVD, TOL @ 2703' as follows: liner hanger, 1 jt 4  $\frac{1}{2}$ ", 10.5#, J-55 nonperfed csg, 58 jts, 4  $\frac{1}{2}$ ", 11.6#, J-55 perfed csg & shoe on bottom. Liner perfs are from 2750' to 5160'. Total of 57,816 (0.50") holes.