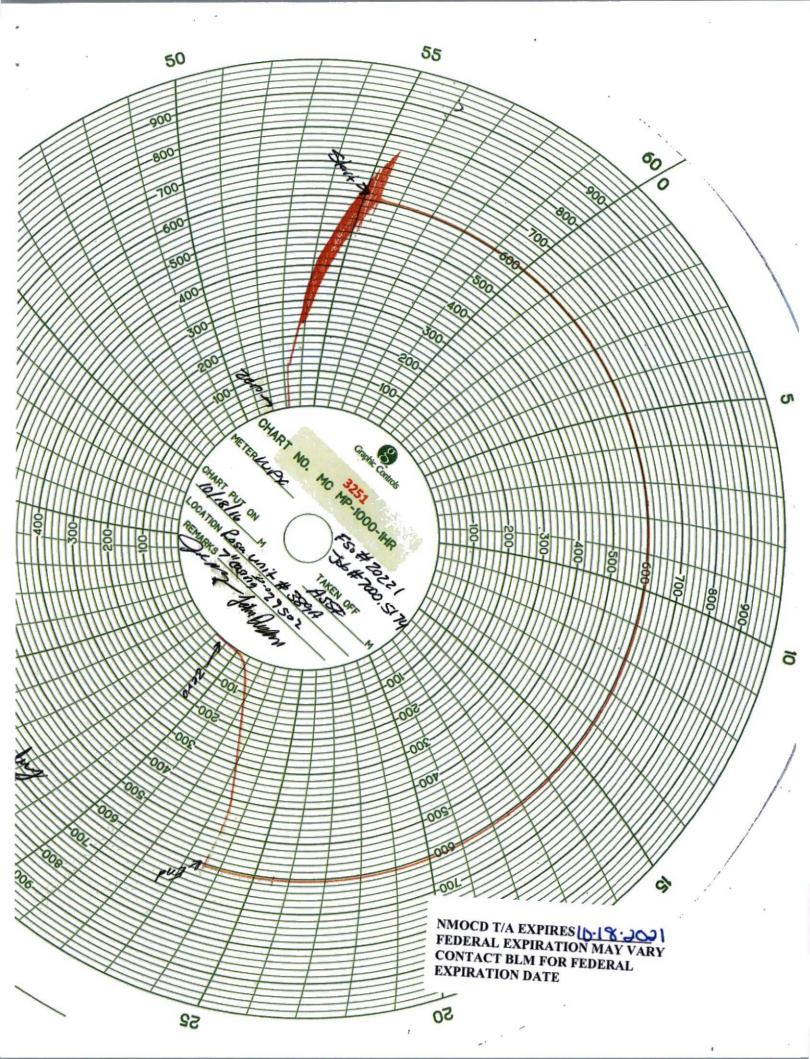

## RECEIVED

.

τ.

| (February 2005) DEPARTMENT                                                                                                                                                                                                                                                                                   | D STATES<br>OF THE INTERIOR<br>VD MANAGEMENT                                                     | OCT 1 9 2016                                                                                                                                                                                                                                                                                                                                                                                                                                                                                                                                                                                                                                                                                                                                                                                                                                                                                                                                                                                                                                                                                                                                                                                                                                                                                                                                                                                                                                                                                                                                                                                                                                                                                                                                                                                                                                                                                                                                                                                                                                                                                                                  | FORM APP<br>OMB No. 10<br>Expires: Marci                                                      | 04-0137                            |
|--------------------------------------------------------------------------------------------------------------------------------------------------------------------------------------------------------------------------------------------------------------------------------------------------------------|--------------------------------------------------------------------------------------------------|-------------------------------------------------------------------------------------------------------------------------------------------------------------------------------------------------------------------------------------------------------------------------------------------------------------------------------------------------------------------------------------------------------------------------------------------------------------------------------------------------------------------------------------------------------------------------------------------------------------------------------------------------------------------------------------------------------------------------------------------------------------------------------------------------------------------------------------------------------------------------------------------------------------------------------------------------------------------------------------------------------------------------------------------------------------------------------------------------------------------------------------------------------------------------------------------------------------------------------------------------------------------------------------------------------------------------------------------------------------------------------------------------------------------------------------------------------------------------------------------------------------------------------------------------------------------------------------------------------------------------------------------------------------------------------------------------------------------------------------------------------------------------------------------------------------------------------------------------------------------------------------------------------------------------------------------------------------------------------------------------------------------------------------------------------------------------------------------------------------------------------|-----------------------------------------------------------------------------------------------|------------------------------------|
| SUNDRY NOTICES AND                                                                                                                                                                                                                                                                                           | REPORTS ON WE                                                                                    | Farmington Field Office                                                                                                                                                                                                                                                                                                                                                                                                                                                                                                                                                                                                                                                                                                                                                                                                                                                                                                                                                                                                                                                                                                                                                                                                                                                                                                                                                                                                                                                                                                                                                                                                                                                                                                                                                                                                                                                                                                                                                                                                                                                                                                       | 5. Lease Serial No.<br>SF-078890                                                              |                                    |
| Do not use this form for prop<br>abandoned well. Use Form 310                                                                                                                                                                                                                                                | osals to drill or to r                                                                           | e-enter an                                                                                                                                                                                                                                                                                                                                                                                                                                                                                                                                                                                                                                                                                                                                                                                                                                                                                                                                                                                                                                                                                                                                                                                                                                                                                                                                                                                                                                                                                                                                                                                                                                                                                                                                                                                                                                                                                                                                                                                                                                                                                                                    | 6. If Indian, Allottee or Tr                                                                  | ibe Name                           |
| SUBMIT IN TRIPLICAT                                                                                                                                                                                                                                                                                          |                                                                                                  | 7. If Unit of CA/Agreement, Name and/or No.                                                                                                                                                                                                                                                                                                                                                                                                                                                                                                                                                                                                                                                                                                                                                                                                                                                                                                                                                                                                                                                                                                                                                                                                                                                                                                                                                                                                                                                                                                                                                                                                                                                                                                                                                                                                                                                                                                                                                                                                                                                                                   |                                                                                               |                                    |
| 1. Type of Well                                                                                                                                                                                                                                                                                              |                                                                                                  |                                                                                                                                                                                                                                                                                                                                                                                                                                                                                                                                                                                                                                                                                                                                                                                                                                                                                                                                                                                                                                                                                                                                                                                                                                                                                                                                                                                                                                                                                                                                                                                                                                                                                                                                                                                                                                                                                                                                                                                                                                                                                                                               | Rosa Unit                                                                                     |                                    |
| Oil Well Gas Well                                                                                                                                                                                                                                                                                            | 8. Well Name and No.<br>Rosa Unit #389A                                                          |                                                                                                                                                                                                                                                                                                                                                                                                                                                                                                                                                                                                                                                                                                                                                                                                                                                                                                                                                                                                                                                                                                                                                                                                                                                                                                                                                                                                                                                                                                                                                                                                                                                                                                                                                                                                                                                                                                                                                                                                                                                                                                                               |                                                                                               |                                    |
| 2. Name of Operator<br>WPX Energy Production, LLC                                                                                                                                                                                                                                                            | <ol> <li>API Well No.</li> <li>30-039-29502</li> </ol>                                           |                                                                                                                                                                                                                                                                                                                                                                                                                                                                                                                                                                                                                                                                                                                                                                                                                                                                                                                                                                                                                                                                                                                                                                                                                                                                                                                                                                                                                                                                                                                                                                                                                                                                                                                                                                                                                                                                                                                                                                                                                                                                                                                               |                                                                                               |                                    |
| 3a. Address<br>PO Box 640 Aztec, NM 87410                                                                                                                                                                                                                                                                    | 10. Field and Pool or Exploratory Area<br>Basin Fruitland Coal                                   |                                                                                                                                                                                                                                                                                                                                                                                                                                                                                                                                                                                                                                                                                                                                                                                                                                                                                                                                                                                                                                                                                                                                                                                                                                                                                                                                                                                                                                                                                                                                                                                                                                                                                                                                                                                                                                                                                                                                                                                                                                                                                                                               |                                                                                               |                                    |
| 4. Location of Well (Footage, Sec., T., R., M., or Survey<br>2450' FNL & 2380' FEL, Section 7, T31N, R 4W                                                                                                                                                                                                    | 11. Country or Parish, State<br>Rio Arriba, NM                                                   |                                                                                                                                                                                                                                                                                                                                                                                                                                                                                                                                                                                                                                                                                                                                                                                                                                                                                                                                                                                                                                                                                                                                                                                                                                                                                                                                                                                                                                                                                                                                                                                                                                                                                                                                                                                                                                                                                                                                                                                                                                                                                                                               |                                                                                               |                                    |
| 12. CHECK THE APPROPRIAT                                                                                                                                                                                                                                                                                     | E BOX(ES) TO INDICATE                                                                            | NATURE OF NOTICE, F                                                                                                                                                                                                                                                                                                                                                                                                                                                                                                                                                                                                                                                                                                                                                                                                                                                                                                                                                                                                                                                                                                                                                                                                                                                                                                                                                                                                                                                                                                                                                                                                                                                                                                                                                                                                                                                                                                                                                                                                                                                                                                           | EPORT OR OTHER DATA                                                                           |                                    |
| TYPE OF SUBMISSION                                                                                                                                                                                                                                                                                           |                                                                                                  |                                                                                                                                                                                                                                                                                                                                                                                                                                                                                                                                                                                                                                                                                                                                                                                                                                                                                                                                                                                                                                                                                                                                                                                                                                                                                                                                                                                                                                                                                                                                                                                                                                                                                                                                                                                                                                                                                                                                                                                                                                                                                                                               |                                                                                               |                                    |
| Notice of Intent                                                                                                                                                                                                                                                                                             | Deepen<br>Fracture Treat                                                                         | Production (Sta                                                                                                                                                                                                                                                                                                                                                                                                                                                                                                                                                                                                                                                                                                                                                                                                                                                                                                                                                                                                                                                                                                                                                                                                                                                                                                                                                                                                                                                                                                                                                                                                                                                                                                                                                                                                                                                                                                                                                                                                                                                                                                               |                                                                                               | r Shut-Off<br>Integrity            |
| Subsequent Report                                                                                                                                                                                                                                                                                            | New Construction Plug and Abandon                                                                | Recomplete                                                                                                                                                                                                                                                                                                                                                                                                                                                                                                                                                                                                                                                                                                                                                                                                                                                                                                                                                                                                                                                                                                                                                                                                                                                                                                                                                                                                                                                                                                                                                                                                                                                                                                                                                                                                                                                                                                                                                                                                                                                                                                                    |                                                                                               | MIT/TA                             |
| Final Abandonment Convert to Injection                                                                                                                                                                                                                                                                       | =                                                                                                | Water Disposal                                                                                                                                                                                                                                                                                                                                                                                                                                                                                                                                                                                                                                                                                                                                                                                                                                                                                                                                                                                                                                                                                                                                                                                                                                                                                                                                                                                                                                                                                                                                                                                                                                                                                                                                                                                                                                                                                                                                                                                                                                                                                                                | andon                                                                                         |                                    |
| all pertinent markers and zones. Attach the Bond is<br>subsequent reports must be filed within 30 days for<br>recompletion in a new interval, a Form 3160-4 mill<br>requirements, including reclamation, have been co<br>WPX received TA status until 10/28/17.<br>The MIT was conducted on 10/18/16. BLM is | Ilowing completion of the in<br>ist be filed once testing has b<br>impleted and the operator has | wolved operations. If the operations of the operation of | peration results in a multiple<br>donment Notices must be fil<br>ready for final inspection.) | completion or<br>ed only after all |
| Attached is the pressure test chart and upda                                                                                                                                                                                                                                                                 | ted wellbore.                                                                                    |                                                                                                                                                                                                                                                                                                                                                                                                                                                                                                                                                                                                                                                                                                                                                                                                                                                                                                                                                                                                                                                                                                                                                                                                                                                                                                                                                                                                                                                                                                                                                                                                                                                                                                                                                                                                                                                                                                                                                                                                                                                                                                                               |                                                                                               | /                                  |
|                                                                                                                                                                                                                                                                                                              | OIL CONS.                                                                                        | DIV DIST. 3                                                                                                                                                                                                                                                                                                                                                                                                                                                                                                                                                                                                                                                                                                                                                                                                                                                                                                                                                                                                                                                                                                                                                                                                                                                                                                                                                                                                                                                                                                                                                                                                                                                                                                                                                                                                                                                                                                                                                                                                                                                                                                                   | OCT 21                                                                                        | 2018                               |
|                                                                                                                                                                                                                                                                                                              | OCT                                                                                              | 2 6 2016                                                                                                                                                                                                                                                                                                                                                                                                                                                                                                                                                                                                                                                                                                                                                                                                                                                                                                                                                                                                                                                                                                                                                                                                                                                                                                                                                                                                                                                                                                                                                                                                                                                                                                                                                                                                                                                                                                                                                                                                                                                                                                                      | FARMINGTON FI                                                                                 | ED OFFICE                          |
| 14. I hereby certify that the foregoing is true and correct.                                                                                                                                                                                                                                                 |                                                                                                  |                                                                                                                                                                                                                                                                                                                                                                                                                                                                                                                                                                                                                                                                                                                                                                                                                                                                                                                                                                                                                                                                                                                                                                                                                                                                                                                                                                                                                                                                                                                                                                                                                                                                                                                                                                                                                                                                                                                                                                                                                                                                                                                               |                                                                                               |                                    |
| Name (Printed/Typed)<br>Lacey Granillo                                                                                                                                                                                                                                                                       | e Permitting Tech III                                                                            |                                                                                                                                                                                                                                                                                                                                                                                                                                                                                                                                                                                                                                                                                                                                                                                                                                                                                                                                                                                                                                                                                                                                                                                                                                                                                                                                                                                                                                                                                                                                                                                                                                                                                                                                                                                                                                                                                                                                                                                                                                                                                                                               |                                                                                               |                                    |
| Signature                                                                                                                                                                                                                                                                                                    | CE FOR FEDERAL                                                                                   |                                                                                                                                                                                                                                                                                                                                                                                                                                                                                                                                                                                                                                                                                                                                                                                                                                                                                                                                                                                                                                                                                                                                                                                                                                                                                                                                                                                                                                                                                                                                                                                                                                                                                                                                                                                                                                                                                                                                                                                                                                                                                                                               |                                                                                               |                                    |
| Approved by                                                                                                                                                                                                                                                                                                  | OL I OK I EDENAL                                                                                 |                                                                                                                                                                                                                                                                                                                                                                                                                                                                                                                                                                                                                                                                                                                                                                                                                                                                                                                                                                                                                                                                                                                                                                                                                                                                                                                                                                                                                                                                                                                                                                                                                                                                                                                                                                                                                                                                                                                                                                                                                                                                                                                               |                                                                                               |                                    |
| U                                                                                                                                                                                                                                                                                                            |                                                                                                  | Title                                                                                                                                                                                                                                                                                                                                                                                                                                                                                                                                                                                                                                                                                                                                                                                                                                                                                                                                                                                                                                                                                                                                                                                                                                                                                                                                                                                                                                                                                                                                                                                                                                                                                                                                                                                                                                                                                                                                                                                                                                                                                                                         | Date                                                                                          |                                    |
| Conditions of approval, if any, are attached. Approval of th<br>certify that the applicant holds legal or equitable title to tho<br>which would entitle the applicant to conduct operations the                                                                                                              | se rights in the subject lease                                                                   | Office                                                                                                                                                                                                                                                                                                                                                                                                                                                                                                                                                                                                                                                                                                                                                                                                                                                                                                                                                                                                                                                                                                                                                                                                                                                                                                                                                                                                                                                                                                                                                                                                                                                                                                                                                                                                                                                                                                                                                                                                                                                                                                                        |                                                                                               |                                    |
| Title 18 U.S.C. Section 1001 and Title 43 U.S.C. Section 1<br>United States any false, fictitious or fraudulent statements                                                                                                                                                                                   |                                                                                                  |                                                                                                                                                                                                                                                                                                                                                                                                                                                                                                                                                                                                                                                                                                                                                                                                                                                                                                                                                                                                                                                                                                                                                                                                                                                                                                                                                                                                                                                                                                                                                                                                                                                                                                                                                                                                                                                                                                                                                                                                                                                                                                                               | y to make to any department o                                                                 | r agency of the                    |
| (Instructions on page 2)                                                                                                                                                                                                                                                                                     |                                                                                                  |                                                                                                                                                                                                                                                                                                                                                                                                                                                                                                                                                                                                                                                                                                                                                                                                                                                                                                                                                                                                                                                                                                                                                                                                                                                                                                                                                                                                                                                                                                                                                                                                                                                                                                                                                                                                                                                                                                                                                                                                                                                                                                                               |                                                                                               |                                    |