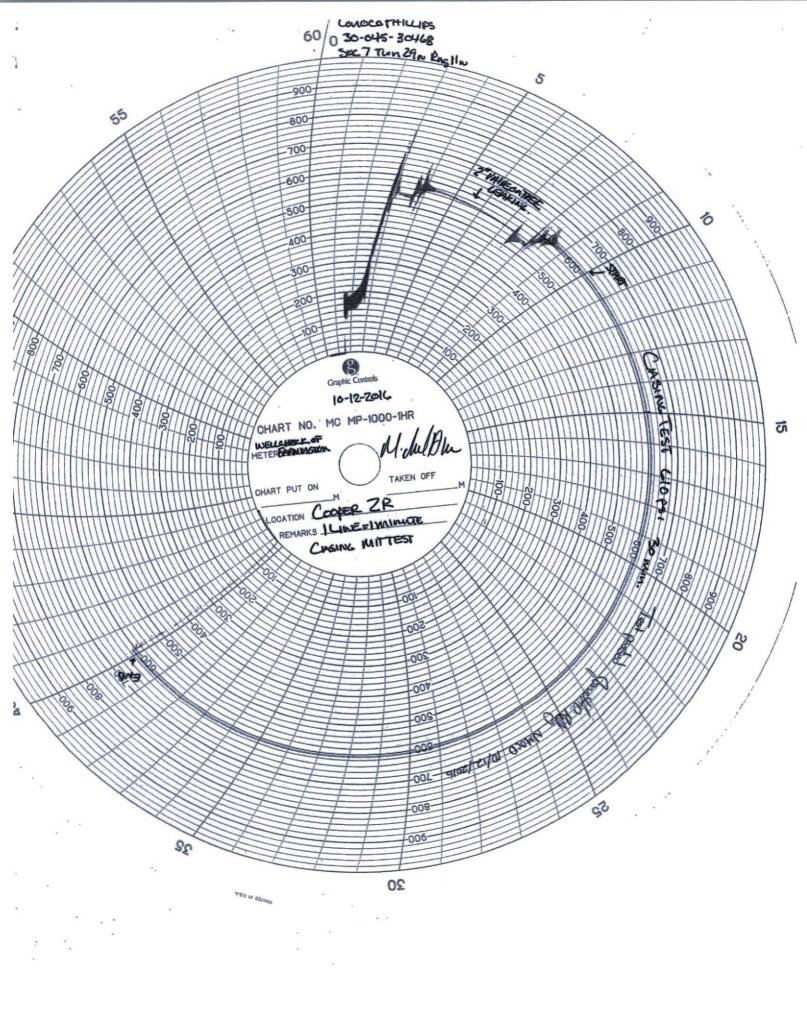

## RECEIVED

| Form 3160-5<br>(August 2007)                                                                                         | UNITED STATES<br>DEPARTMENT OF THE INTERIORT 2 0 2016<br>BUREAU OF LAND MANAGEMENT |                   |                                       |                                                                                                                                                                                                                                                                                                                                                                                                                                                                                                                                                                                                                                                                                                                                                                                                                                                                                                                                                                                                 | FORM APPROVED<br>OMB No. 1004-0137<br>Expires: July 31, 2010 |                              |
|----------------------------------------------------------------------------------------------------------------------|------------------------------------------------------------------------------------|-------------------|---------------------------------------|-------------------------------------------------------------------------------------------------------------------------------------------------------------------------------------------------------------------------------------------------------------------------------------------------------------------------------------------------------------------------------------------------------------------------------------------------------------------------------------------------------------------------------------------------------------------------------------------------------------------------------------------------------------------------------------------------------------------------------------------------------------------------------------------------------------------------------------------------------------------------------------------------------------------------------------------------------------------------------------------------|--------------------------------------------------------------|------------------------------|
| Farmington Field Office                                                                                              |                                                                                    |                   |                                       | ffice                                                                                                                                                                                                                                                                                                                                                                                                                                                                                                                                                                                                                                                                                                                                                                                                                                                                                                                                                                                           | 5. Lease Serial No.<br>SF-077317                             |                              |
| SUNDRY NOTICES AND REPORTS ON WEELS Manageme                                                                         |                                                                                    |                   |                                       | 6. If Indian, Allottee or Tribe N                                                                                                                                                                                                                                                                                                                                                                                                                                                                                                                                                                                                                                                                                                                                                                                                                                                                                                                                                               | ame                                                          |                              |
|                                                                                                                      | e this form for proposals t                                                        |                   |                                       |                                                                                                                                                                                                                                                                                                                                                                                                                                                                                                                                                                                                                                                                                                                                                                                                                                                                                                                                                                                                 |                                                              |                              |
| abandoned well. Use Form 3160-3 (APD) for such proposals.<br>SUBMIT IN TRIPLICATE - Other instructions on page 2.    |                                                                                    |                   |                                       |                                                                                                                                                                                                                                                                                                                                                                                                                                                                                                                                                                                                                                                                                                                                                                                                                                                                                                                                                                                                 | 7. If Unit of CA/Agreement, Na                               | me and/or No.                |
| 1. Type of Well<br>Oil Well X Gas Well Other                                                                         |                                                                                    |                   |                                       |                                                                                                                                                                                                                                                                                                                                                                                                                                                                                                                                                                                                                                                                                                                                                                                                                                                                                                                                                                                                 | 8. Well Name and No.<br>Cooper 2R                            |                              |
|                                                                                                                      |                                                                                    |                   |                                       |                                                                                                                                                                                                                                                                                                                                                                                                                                                                                                                                                                                                                                                                                                                                                                                                                                                                                                                                                                                                 |                                                              |                              |
| Burlington Resources Oil & Gas Company LP           3a. Address         3b. Phone No. (include area code)            |                                                                                    |                   |                                       | 10. Field and Pool or Exploratory Area                                                                                                                                                                                                                                                                                                                                                                                                                                                                                                                                                                                                                                                                                                                                                                                                                                                                                                                                                          |                                                              |                              |
| PO Box 4289, Farmington, NM 87499                                                                                    |                                                                                    |                   | 326-9700 Fulcher Kutz Pictured Cliffs |                                                                                                                                                                                                                                                                                                                                                                                                                                                                                                                                                                                                                                                                                                                                                                                                                                                                                                                                                                                                 | tz Pictured Cliffs                                           |                              |
| 4. Location of Well (Footage, Sec., T.,R.,M., or Survey Description) Surface Unit M (SWSW), 1000' FSL & 865' FWL, Se |                                                                                    |                   |                                       |                                                                                                                                                                                                                                                                                                                                                                                                                                                                                                                                                                                                                                                                                                                                                                                                                                                                                                                                                                                                 | 11. Country or Parish, State<br>San Juan ,                   | New Mexico                   |
| 12. CHECK                                                                                                            | THE APPROPRIATE BOX(ES)                                                            | TO INDICA         | TE NATURE O                           | FNO                                                                                                                                                                                                                                                                                                                                                                                                                                                                                                                                                                                                                                                                                                                                                                                                                                                                                                                                                                                             | TICE, REPORT OR OTHE                                         | RDATA                        |
| TYPE OF SUBMISSION TYPE OF ACTION                                                                                    |                                                                                    |                   |                                       |                                                                                                                                                                                                                                                                                                                                                                                                                                                                                                                                                                                                                                                                                                                                                                                                                                                                                                                                                                                                 |                                                              |                              |
| Notice of Intent                                                                                                     | Acidize                                                                            | Deepen            |                                       | P                                                                                                                                                                                                                                                                                                                                                                                                                                                                                                                                                                                                                                                                                                                                                                                                                                                                                                                                                                                               | roduction (Start/Resume)                                     | Water Shut-Off               |
|                                                                                                                      | Alter Casing                                                                       | Fracture T        |                                       |                                                                                                                                                                                                                                                                                                                                                                                                                                                                                                                                                                                                                                                                                                                                                                                                                                                                                                                                                                                                 | eclamation                                                   | X Well Integrity             |
| X Subsequent Report                                                                                                  | Casing Repair Change Plans                                                         | New Cons          |                                       |                                                                                                                                                                                                                                                                                                                                                                                                                                                                                                                                                                                                                                                                                                                                                                                                                                                                                                                                                                                                 | ecomplete<br>emporarily Abandon                              | Other                        |
| Final Abandonment Notice                                                                                             | Convert to Injection                                                               | Plug Back         |                                       |                                                                                                                                                                                                                                                                                                                                                                                                                                                                                                                                                                                                                                                                                                                                                                                                                                                                                                                                                                                                 | Vater Disposal                                               |                              |
| Burlington Resources p                                                                                               | erformed an <mark>MIT</mark> on 10/12                                              | /16 per the       | attached M                            | IT Ch                                                                                                                                                                                                                                                                                                                                                                                                                                                                                                                                                                                                                                                                                                                                                                                                                                                                                                                                                                                           | art. Test witnessed by<br>ACCEPTED F                         |                              |
| OIL CONS. DIV DIST. 3                                                                                                |                                                                                    |                   |                                       | a new second s |                                                              |                              |
| OCT 26 2016                                                                                                          |                                                                                    |                   |                                       | OCT 21 2016<br>FARMINGTON FIELD OFFICE<br>BV: Mod am                                                                                                                                                                                                                                                                                                                                                                                                                                                                                                                                                                                                                                                                                                                                                                                                                                                                                                                                            |                                                              |                              |
| 14. I hereby certify that the foregoing is                                                                           | true and correct. Name (Printed/Type                                               | d)                |                                       |                                                                                                                                                                                                                                                                                                                                                                                                                                                                                                                                                                                                                                                                                                                                                                                                                                                                                                                                                                                                 |                                                              |                              |
| Kelly G. Roberts                                                                                                     |                                                                                    |                   | Title Regulatory Technician           |                                                                                                                                                                                                                                                                                                                                                                                                                                                                                                                                                                                                                                                                                                                                                                                                                                                                                                                                                                                                 |                                                              |                              |
| signature ColhG                                                                                                      | D                                                                                  | Date 10/19/16     |                                       |                                                                                                                                                                                                                                                                                                                                                                                                                                                                                                                                                                                                                                                                                                                                                                                                                                                                                                                                                                                                 |                                                              |                              |
| THIS SPACE FOR FEDERAL OR STATE OFFICE USE                                                                           |                                                                                    |                   |                                       |                                                                                                                                                                                                                                                                                                                                                                                                                                                                                                                                                                                                                                                                                                                                                                                                                                                                                                                                                                                                 |                                                              |                              |
| Approved by                                                                                                          |                                                                                    |                   |                                       |                                                                                                                                                                                                                                                                                                                                                                                                                                                                                                                                                                                                                                                                                                                                                                                                                                                                                                                                                                                                 |                                                              |                              |
| Conditions of approval, if any, are attach                                                                           | ed. Approval of this notice does not u                                             | arrant or certify | Title                                 |                                                                                                                                                                                                                                                                                                                                                                                                                                                                                                                                                                                                                                                                                                                                                                                                                                                                                                                                                                                                 |                                                              | Date                         |
| that the applicant holds legal or equitable<br>entitle the applicant to conduct operation                            | e which would                                                                      | Offic             |                                       |                                                                                                                                                                                                                                                                                                                                                                                                                                                                                                                                                                                                                                                                                                                                                                                                                                                                                                                                                                                                 |                                                              |                              |
| Title 18 U.S.C. Section 1001 and Title 4 false, fictitious or fraudulent statements                                  |                                                                                    |                   |                                       | illfully t                                                                                                                                                                                                                                                                                                                                                                                                                                                                                                                                                                                                                                                                                                                                                                                                                                                                                                                                                                                      | to make to any department or age                             | ncy of the United States any |
| (Instruction on page 2)                                                                                              |                                                                                    |                   |                                       |                                                                                                                                                                                                                                                                                                                                                                                                                                                                                                                                                                                                                                                                                                                                                                                                                                                                                                                                                                                                 |                                                              | Alt -                        |