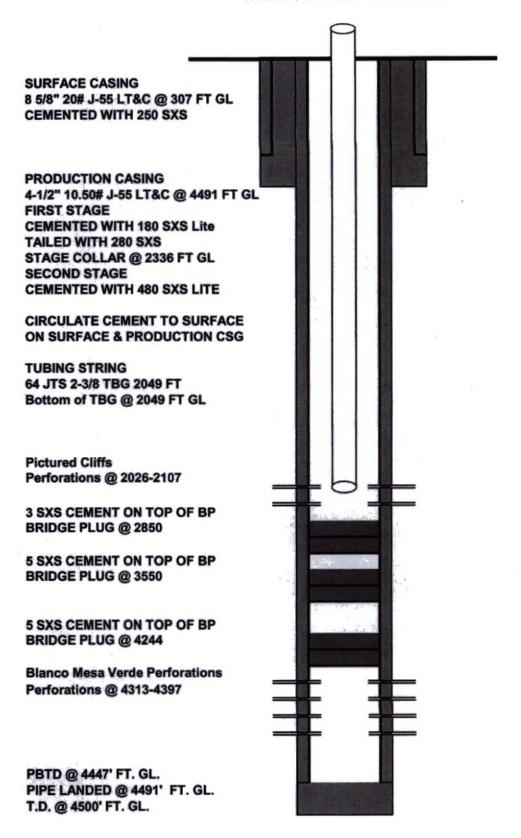

Procedure: All cement volumes use 100% excess outside pipe and 50' excess inside. The stabilizing wellbore fluid will be 8.3 ppg, sufficient to balance all exposed formation pressures. All cement will be Class B, mixed at 15.6 ppg with a 1.18 cf/sx yield. (Note: This procedure will be adjusted on site based upon actual conditions)

- 1. Review and Comply with Regulatory Requirements.
- 2. MIRU Well Service Rig and Equipment.
- 3. Nipple up BOP equipment. Function test BOP.
- 4. Tag with Production Tubing. POOH and Tally Tubing.
- 5. RIH with Cement Retainer on tubing and set at + 1976 FT KB. May want to run casing scraper prior to setting retainer.
- 6. Pressure Test Tubing, Unstring from retainer roll hole and pressure test casing.
- 7. Place Minimum 10 sacks cement on top of Cement Retainer.
- 8. Plug #2 Cement Fruitland Top from 1757'- 1657' Inside 4 1/2" Casing with 12 sacks neat cement. Plug #2 inside plug based on Long String Cement to Surface. Attempt to pressure test Braden head annulus to 300 psig, note volume to load.
- 9. Plug #3 Cement Kirtland Top, 1373-1273. Plug #3 inside plug based on Long String Cement to Surface.
- 10. Plug #4 Cement Ojo Alamo Top, 1058-958. Plug #4 inside plug based on Long String Cement to Surface.
- 11. Plug # 5 Cement Base of Surface Casing, 357-257. Plug #5 inside plug based on Long String Cement to Surface.

- Plug #6 Surface, 100-0. Plug #6 inside plug based on Long String Cement to Surface.
- 13. Cut off well head and top off casing and annulus as necessary with cement.
- 14. Install dry hole marker, remove production equipment and reclaim location.