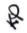

## Final P&A Procedure **Ballard Pictured Cliffs**

Thursday, November 03, 2016

Well:

Newsom B20

SL Location:

1850' FSL & 790' FWL (NWSW) Sec 5, T26N, R8W, NMPM

San Juan County, New Mexico

Field: Ballard Pictured Cliffs

Elevation: 6207' RKB

6194' GL

Lease:

SF-078384

API#:

30-045-24505

Ballard Pictured Cliffs: 2026-2107, Producing. Cast Iron Bridge Plugs @ 2850, 3550, 4244

Original PBTD at 4470 FT GL

Procedure: All cement volumes use 100% excess outside pipe and 50' excess inside. The stabilizing wellbore fluid will be 8.3 ppg, sufficient to balance all exposed formation pressures. All cement will be Class B, mixed at 15.6 ppg with a 1.18 cf/sx yield. (Note: This procedure will be adjusted on site based upon actual conditions)

- 1. Review and Comply with Regulatory Requirements.
- 2. MIRU Well Service Rig and Equipment.
- 3. Nipple up BOP equipment. Function test BOP.
- 4. Tag with Production Tubing. POOH and Tally Tubing.
- 5. RIH with Cement Retainer on tubing and set at + 1976 FT KB. May want to run casing scraper prior to setting retainer.
- 6. Pressure Test Tubing, Unstring from retainer roll hole and pressure test casing.
- 7. Place Minimum 10 sacks cement on top of Cement Retainer.
- 8. Plug #2 Cement Fruitland Top from 1757'- 1657' Inside 4 1/2" Casing with 12 sacks neat cement. Plug #2 inside plug based on Long String Cement to Surface. Attempt to pressure test Braden head annulus to 300 psig, note volume to load.
- 9. Plug #3 Cement Kirtland Top, 1373-1273. Plug #3 inside plug based on Long String Cement to Surface.
- 10. Plug #4 Cement Ojo Alamo Top, 1058-958. Plug #4 inside plug based on Long String Cement to Surface.
- 11. Plug # 5 Cement Base of Surface Casing, 357-257. Plug #5 inside plug based on Long String Cement to Surface.

- Plug #6 Surface, 100-0. Plug #6 inside plug based on Long String Cement to Surface.
- 13. Cut off well head and top off casing and annulus as necessary with cement.
- 14. Install dry hole marker, remove production equipment and reclaim location.