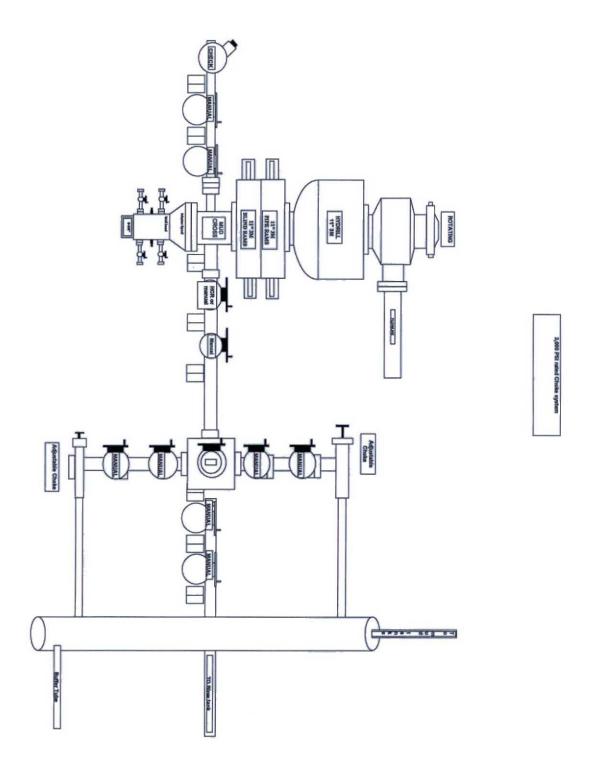

#### B. BOP TESTING:

While drill pipe is in use, the pipe rams and the blind rams will be function tested once each trip. The BOPE will be tested to 2,000 psi (High) for 10 minutes and the annular tested to 1,500 psi for 10 minutes. Pressure test surface casing to 1,500 psi for 30 minutes and intermediate casing to 1,500 psi for 30 minutes. Utilize a BOPE Testing Unit with a recording chart and appropriate test plug for testing. All tests and inspections will be recorded in the tour book as to time and results.