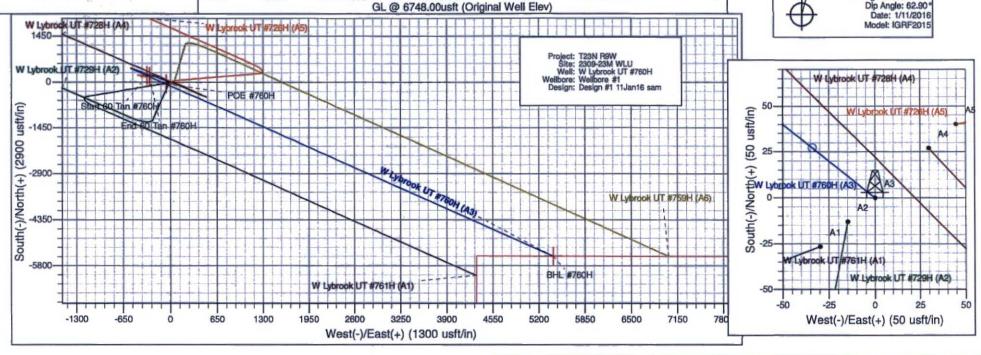

#### Planning Report

Database: COMPASS
Company: WPX Energy
Project: T23N R9W
Site: 2309-23M WLU
Well: W Lybrook UT #760H
Wellbore: Wellbore #1
Design: Design #1 11Jan16 sam

Local Co-ordinate Reference: TVD Reference: MD Reference: North Reference: Survey Calculation Method: Well W Lybrook UT #760H (A3) - Slot A3 GL @ 6748.00usft (Original Well Elev) GL @ 6748.00usft (Original Well Elev) True

Minimum Curvature

Project T23N R9W

Map System: Geo Datum: US State Plane 1927 (Exact solution) NAD 1927 (NADCON CONUS) System Datum:

Mean Sea Level

Map Zone: New Mexico West 3003

2309-23M WLU Site 1,894,520.52 usft Northing: Site Position: 36,206791 From: Мар Easting: 520,347.65 usft Longitude: -107,764363 **Position Uncertainty:** 0.00 usft Slot Radius: 13,200 in **Grid Convergence:** 0.04°

Well W Lybrook UT #760H - Slot A3 **Well Position** +N/-S -53.51 usft Northing: 1,894,466.97 usft Latitude: 36.206644 +E/-W -59.60 usft Easting: 520,288.09 usft Longitude: -107,764565 0.00 usft **Position Uncertainty** Wellhead Elevation: 0.00 usft **Ground Level:** 6,748.00 usft

 Wellbore
 Wellbore #1

 Magnetics
 Model Name
 Sample Date
 Declination (°)
 Dip Angle (nT)
 Field Strength (nT)

 IGRF2015
 1/11/2016
 9.34
 62.90
 49,882

Design #1 11Jan16 sam Design Audit Notes: Version: Phase: PLAN Tie On Depth: 0.00 Vertical Section: Depth From (TVD) +N/-S (usft) (usft) (usft) (bearing) 0.00 0.00 0.00 135,49

| Measured<br>Depth<br>(usft) | Inclination (°) | Azimuth (bearing) | Vertical<br>Depth<br>(usft) | +N/-S<br>(usft) | +E/-W<br>(usft) | Dogleg<br>Rate<br>(°/100usft) | Build<br>Rate<br>(°/100usft) | Turn<br>Rate<br>(°/100usft) | TFO<br>(°) | Target            |
|-----------------------------|-----------------|-------------------|-----------------------------|-----------------|-----------------|-------------------------------|------------------------------|-----------------------------|------------|-------------------|
| 0.00                        | 0.00            | 0.00              | 0.00                        | 0.00            | 0.00            | 0.00                          | 0,00                         | 0.00                        | 0.00       | and a second      |
| 500.00                      | 0.00            | 0.00              | 500.00                      | 0.00            | 0.00            | 0.00                          | 0.00                         | 0.00                        | 0.00       |                   |
| 1,130.11                    | 12.60           | 308.69            | 1,125.04                    | 43.15           | -53.87          | 2.00                          | 2.00                         | 0.00                        | 308,69     |                   |
| 3,942.16                    | 12.60           | 308.69            | 3,869.34                    | 426.70          | -532.73         | 0.00                          | 0.00                         | 0.00                        | 0.00       |                   |
| 4,748.12                    | 60.00           | 134.86            | 4,558.74                    | 205.06          | -325.55         | 9.00                          | 5.88                         | -21.57                      | -174.40    | Start 60 Tan #760 |
| 4,808.12                    | 60.00           | 134.86            | 4,588.74                    | 168.41          | -288.72         | 0.00                          | 0.00                         | 0.00                        | 0.00       | End 60 Tan #760H  |
| 4,980,97                    | 75.56           | 134.86            | 4,653.91                    | 55.88           | -175.65         | 9.00                          | 9.00                         | 0.00                        | 0.00       |                   |
| 5,147.32                    | 90.53           | 134.86            | 4,674.00                    | -60.27          | -58.94          | 9.00                          | 9.00                         | 0.00                        | 0.00       | POE #760H         |
| 12,850.23                   | 90.53           | 134.86            | 4,603.00                    | -5,493,66       | 5,400,74        | 0.00                          | 0.00                         | 0.00                        | 0.00       | BHL #760H         |