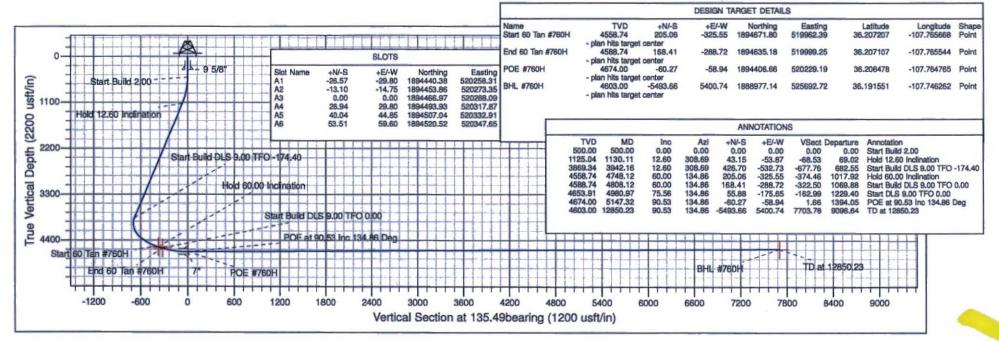

#### A ECRMATION TOPS: (KR)

| A. FORIVIATION  | IOF3. (NO) | A STATE OF THE STA | and the sales of the contract of the | Street, Married W. | t toroton affects and |
|-----------------|------------|--------------------------------------------------------------------------------------------------------------------------------------------------------------------------------------------------------------------------------------------------------------------------------------------------------------------------------------------------------------------------------------------------------------------------------------------------------------------------------------------------------------------------------------------------------------------------------------------------------------------------------------------------------------------------------------------------------------------------------------------------------------------------------------------------------------------------------------------------------------------------------------------------------------------------------------------------------------------------------------------------------------------------------------------------------------------------------------------------------------------------------------------------------------------------------------------------------------------------------------------------------------------------------------------------------------------------------------------------------------------------------------------------------------------------------------------------------------------------------------------------------------------------------------------------------------------------------------------------------------------------------------------------------------------------------------------------------------------------------------------------------------------------------------------------------------------------------------------------------------------------------------------------------------------------------------------------------------------------------------------------------------------------------------------------------------------------------------------------------------------------------|--------------------------------------|--------------------|-----------------------|
| NAME            | MD         | TVD                                                                                                                                                                                                                                                                                                                                                                                                                                                                                                                                                                                                                                                                                                                                                                                                                                                                                                                                                                                                                                                                                                                                                                                                                                                                                                                                                                                                                                                                                                                                                                                                                                                                                                                                                                                                                                                                                                                                                                                                                                                                                                                            | NAME                                 | MD                 | TVD                   |
| OJO ALAMO       | 322        | 322                                                                                                                                                                                                                                                                                                                                                                                                                                                                                                                                                                                                                                                                                                                                                                                                                                                                                                                                                                                                                                                                                                                                                                                                                                                                                                                                                                                                                                                                                                                                                                                                                                                                                                                                                                                                                                                                                                                                                                                                                                                                                                                            | POINT LOOKOUT                        | 3450               | 3389                  |
| KIRTLAND        | 484        | 484                                                                                                                                                                                                                                                                                                                                                                                                                                                                                                                                                                                                                                                                                                                                                                                                                                                                                                                                                                                                                                                                                                                                                                                                                                                                                                                                                                                                                                                                                                                                                                                                                                                                                                                                                                                                                                                                                                                                                                                                                                                                                                                            | MANCOS                               | 3629               | 3564                  |
| PICTURED CLIFFS | 1055       | 1052                                                                                                                                                                                                                                                                                                                                                                                                                                                                                                                                                                                                                                                                                                                                                                                                                                                                                                                                                                                                                                                                                                                                                                                                                                                                                                                                                                                                                                                                                                                                                                                                                                                                                                                                                                                                                                                                                                                                                                                                                                                                                                                           | GALLUP                               | 3976               | 3903                  |
| LEWIS           | 1177       | 1171                                                                                                                                                                                                                                                                                                                                                                                                                                                                                                                                                                                                                                                                                                                                                                                                                                                                                                                                                                                                                                                                                                                                                                                                                                                                                                                                                                                                                                                                                                                                                                                                                                                                                                                                                                                                                                                                                                                                                                                                                                                                                                                           | KICKOFF POINT                        | 3,942.16           | 3,869.34              |
| CHACRA          | 1364       | 1353                                                                                                                                                                                                                                                                                                                                                                                                                                                                                                                                                                                                                                                                                                                                                                                                                                                                                                                                                                                                                                                                                                                                                                                                                                                                                                                                                                                                                                                                                                                                                                                                                                                                                                                                                                                                                                                                                                                                                                                                                                                                                                                           | TOP TARGET                           | 4912               | 4633                  |
| CLIFF HOUSE     | 2498       | 2460                                                                                                                                                                                                                                                                                                                                                                                                                                                                                                                                                                                                                                                                                                                                                                                                                                                                                                                                                                                                                                                                                                                                                                                                                                                                                                                                                                                                                                                                                                                                                                                                                                                                                                                                                                                                                                                                                                                                                                                                                                                                                                                           | LANDING POINT                        | 5,147.32           | 4,674.00              |
| MENEFEE         | 2515       | 2477                                                                                                                                                                                                                                                                                                                                                                                                                                                                                                                                                                                                                                                                                                                                                                                                                                                                                                                                                                                                                                                                                                                                                                                                                                                                                                                                                                                                                                                                                                                                                                                                                                                                                                                                                                                                                                                                                                                                                                                                                                                                                                                           | BASE TARGET                          | 5,147.32           | 4,674.00              |
|                 | J          | Mary 3                                                                                                                                                                                                                                                                                                                                                                                                                                                                                                                                                                                                                                                                                                                                                                                                                                                                                                                                                                                                                                                                                                                                                                                                                                                                                                                                                                                                                                                                                                                                                                                                                                                                                                                                                                                                                                                                                                                                                                                                                                                                                                                         | TD                                   | 12,850.23          | 4,603.00              |

| Measured<br>Depth<br>(usft) | Inclination (°) | Azimuth (bearing) | Vertical<br>Depth<br>(usft) | +N/-S<br>(usft) | +E/-W<br>(usft) | Dogleg<br>Rate<br>(°/100usft) | Build<br>Rate<br>(°/100usft) | Turn<br>Rate<br>(°/100usft) | TFO<br>(°) | Target            |
|-----------------------------|-----------------|-------------------|-----------------------------|-----------------|-----------------|-------------------------------|------------------------------|-----------------------------|------------|-------------------|
| 0.00                        | 0.00            | 0.00              | 0.00                        | 0.00            | 0.00            | 0.00                          | 0,00                         | 0.00                        | 0.00       | and a second      |
| 500.00                      | 0.00            | 0.00              | 500.00                      | 0.00            | 0.00            | 0.00                          | 0.00                         | 0.00                        | 0.00       |                   |
| 1,130.11                    | 12.60           | 308.69            | 1,125.04                    | 43.15           | -53.87          | 2.00                          | 2.00                         | 0.00                        | 308,69     |                   |
| 3,942.16                    | 12.60           | 308.69            | 3,869.34                    | 426.70          | -532.73         | 0.00                          | 0.00                         | 0.00                        | 0.00       |                   |
| 4,748.12                    | 60.00           | 134.86            | 4,558.74                    | 205.06          | -325.55         | 9.00                          | 5.88                         | -21.57                      | -174.40    | Start 60 Tan #760 |
| 4,808.12                    | 60.00           | 134.86            | 4,588.74                    | 168.41          | -288.72         | 0.00                          | 0.00                         | 0.00                        | 0.00       | End 60 Tan #760H  |
| 4,980,97                    | 75.56           | 134.86            | 4,653.91                    | 55.88           | -175.65         | 9.00                          | 9.00                         | 0.00                        | 0.00       |                   |
| 5,147.32                    | 90.53           | 134.86            | 4,674.00                    | -60.27          | -58.94          | 9.00                          | 9.00                         | 0.00                        | 0.00       | POE #760H         |
| 12,850.23                   | 90.53           | 134.86            | 4,603.00                    | -5,493,66       | 5,400,74        | 0.00                          | 0.00                         | 0.00                        | 0.00       | BHL #760H         |