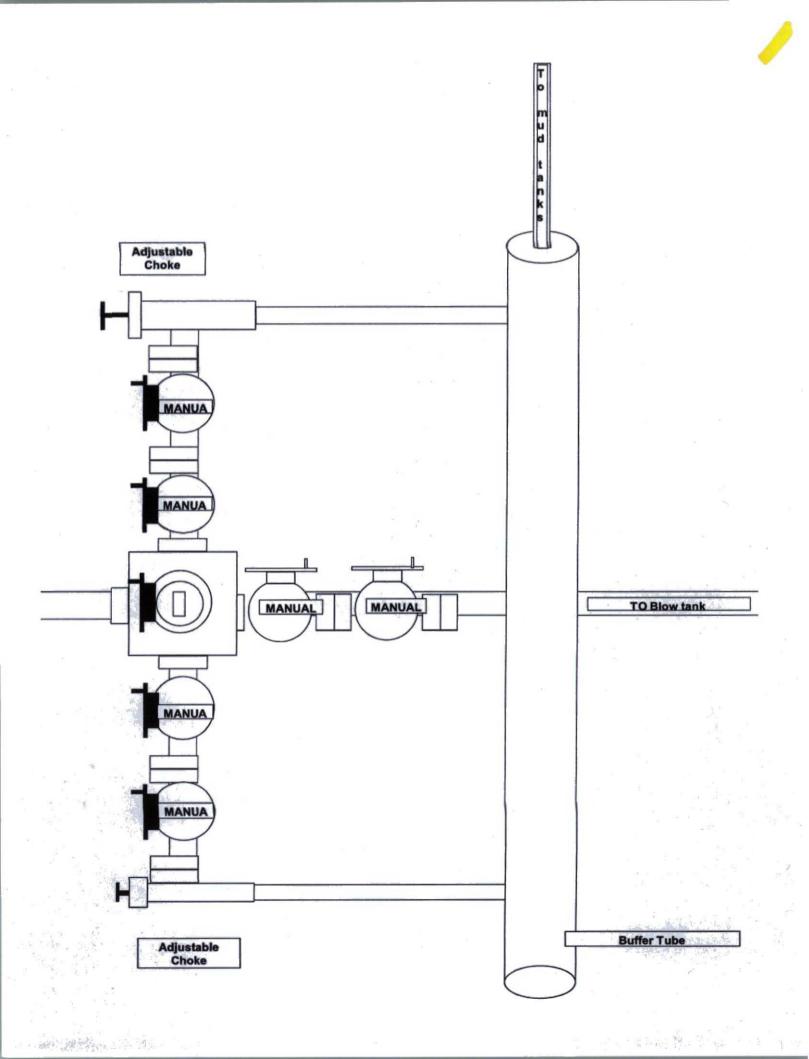

### II. DRILLING

- A. <u>MUD PROGRAM:</u> LSND mud (WBM) will be used to drill the 12-1/4" Surface hole, the 8 %" Directional Vertical hole, and the curve portion of the wellbore. A LSND (WBM) or (OBM) will be used to drill the lateral portion of well. Treat for lost circulation as necessary. Obtain 100% returns prior to cementing. Notify Engineering of any mud losses.
- B. <u>BOP TESTING:</u> While drill pipe is in use, the pipe rams and the blind rams will be function tested once each trip. The anticipated reservoir is expected to be less than 1300 psi, so the BOPE will be tested to 250 psi (Low) for 5 minutes and 1500 psi (High) for 10 minutes. Pressure test surface casing to 600 psi for 30 minutes and intermediate casing to 1500 psi for 30 minutes. Utilize a BOPE Testing Unit with a recording chart and appropriate test plug for testing. The drum brakes will be inspected and tested each tour. All tests and inspections will be recorded in the tour book as to time and results.