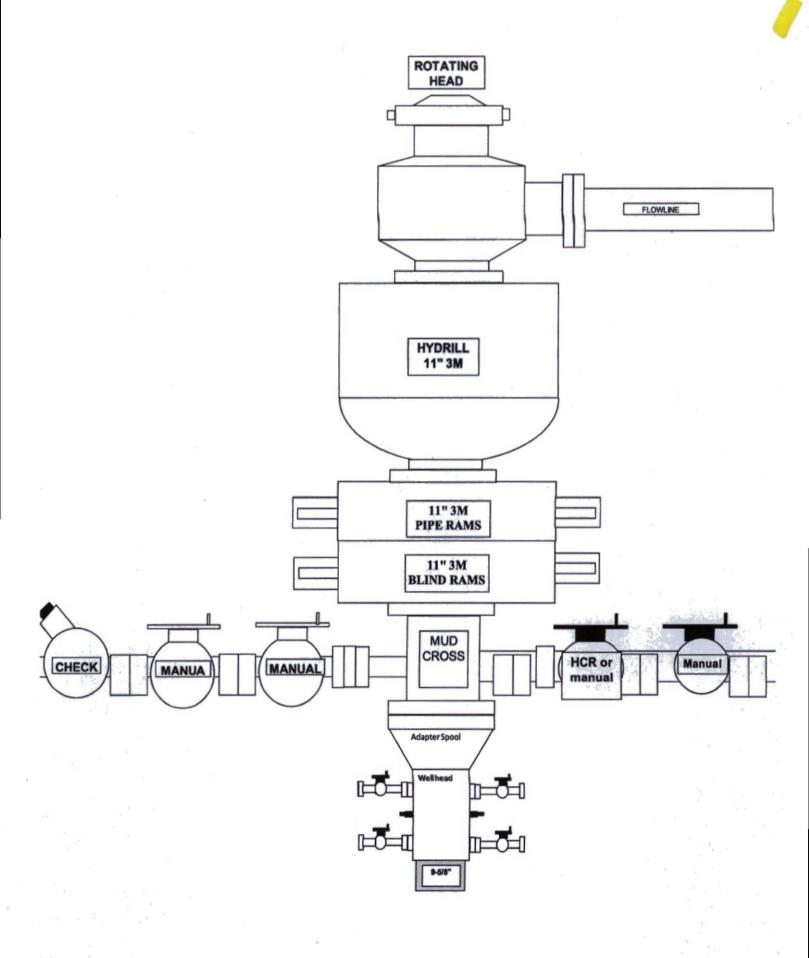

### II. DRILLING

- A. <u>MUD PROGRAM:</u> LSND mud (WBM) will be used to drill the 12-1/4" Surface hole, the 8 %" Directional Vertical hole, and the curve portion of the wellbore. A LSND (WBM) or (OBM) will be used to drill the lateral portion of well. Treat for lost circulation as necessary. Obtain 100% returns prior to cementing. Notify Engineering of any mud losses.
- B. <u>BOP TESTING:</u> While drill pipe is in use, the pipe rams and the blind rams will be function tested once each trip. The anticipated reservoir is expected to be less than 1300 psi, so the BOPE will be tested to 250 psi (Low) for 5 minutes and 1500 psi (High) for 10 minutes. Pressure test surface casing to 600 psi for 30 minutes and intermediate casing to 1500 psi for 30 minutes. Utilize a BOPE Testing Unit with a recording chart and appropriate test plug for testing. The drum brakes will be inspected and tested each tour. All tests and inspections will be recorded in the tour book as to time and results.