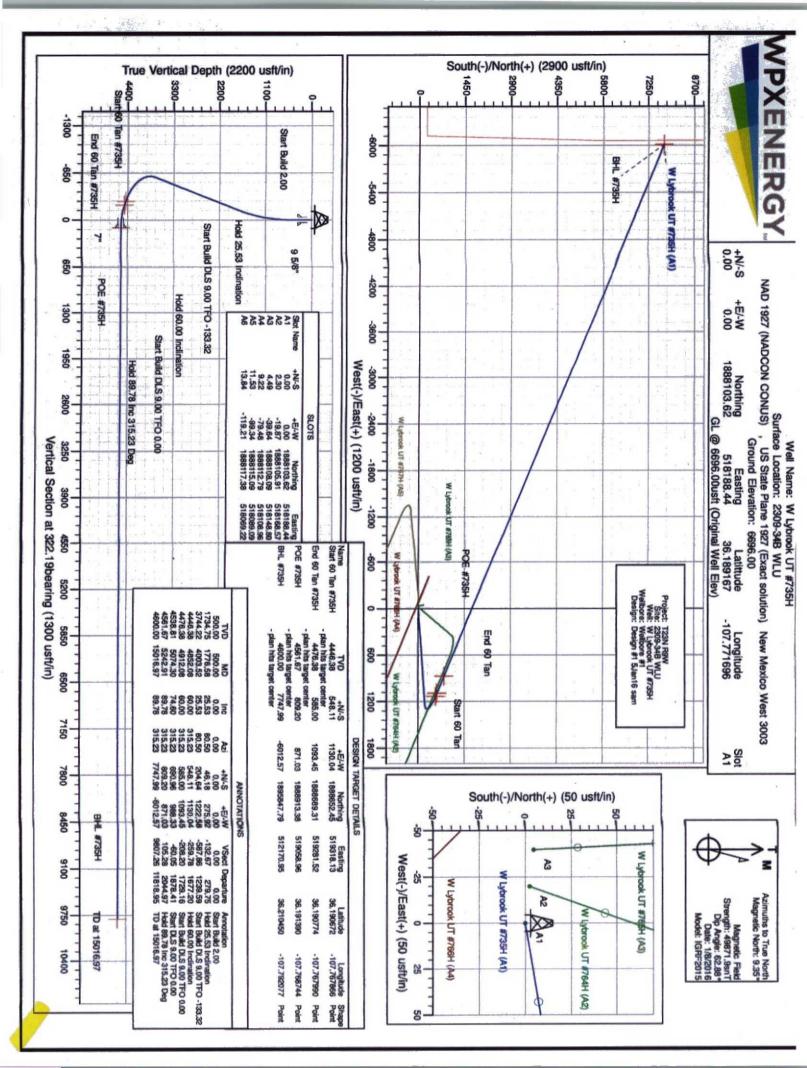

# **WPX** Energy

T23N R9W 2309-34B WLU W Lybrook UT #735H - Slot A1

Wellbore #1

Plan: Design #1 5Jan16 sam

# **Standard Planning Report**

08 January, 2016

### **Planning Report**

COMPASS Database: **WPX Energy** Company: **T23N R9W** 2309-34B WLU Site: W Lybrook UT #735H Well: Wellbore: Wellbore #1

Local Co-ordinate Reference: TVD Reference: North Reference: **Survey Calculation Method:** 

Well W Lybrook UT #735H (A1) - Slot A1 GL @ 6696.00usft (Original Well Elev) GL @ 6696.00usft (Original Well Elev) True

Minimum Curvature

**T23N R9W** Project

Map System: Geo Datum:

Design:

US State Plane 1927 (Exact solution)

Design #1 5Jan16 sam

NAD 1927 (NADCON CONUS)

0.00 usft

System Datum:

Mean Sea Level

Map Zone: New Mexico West 3003

2309-34B WLU Site

Site Position: From: **Position Uncertainty:** 

Lat/Long

Northing: Easting: Slot Radius: 1,888,108.09 usft 518,148.80 usft

13.200 in

Latitude: Longitude:

**Grid Convergence:** 

36,189179 -107.771830 0.04°

Well W Lybrook UT #735H - Slot A1

**Well Position** 

**Position Uncertainty** 

+N/-S -4.49 usft +E/-W 39.64 usft 0.00 usft Northing: Easting:

1,888,103.62 usft 518,188.44 usft Wellhead Elevation: 0.00 usft

Latitude: Longitude: Ground Level:

36.189167 -107.771696 6,696.00 usft

Wellbore #1 Wellbore Magnetics **Model Name** Sample Date Declination Dip Angle Field Strength (nT) (") **IGRF2015** 1/8/2016 9.35 62.88 49,872

| Design                   | Design #1 5Jan16 sam       |                 |                 |                        |
|--------------------------|----------------------------|-----------------|-----------------|------------------------|
| Audit Notes:<br>Version: | Phase:                     | PLAN            | Tie On Depth:   | 0.00                   |
| Vertical Section:        | Depth From (TVD)<br>(ueft) | +N/-S<br>(usft) | +E/-W<br>(usft) | Direction<br>(bearing) |
|                          | 0.00                       | 0.00            | 0.00            | 322.19                 |

| lan Sections                |                 |                   |                             |                 |                 |                               |                              |                             |         |                    |
|-----------------------------|-----------------|-------------------|-----------------------------|-----------------|-----------------|-------------------------------|------------------------------|-----------------------------|---------|--------------------|
| Measured<br>Depth<br>(usft) | Inclination (*) | Azimuth (bearing) | Vertical<br>Depth<br>(usft) | +N/-S<br>(usft) | +E/-W<br>(usft) | Dogleg<br>Rate<br>(°/100usft) | Build<br>Rate<br>(*/100usft) | Turn<br>Rate<br>(*/100usft) | TFO (°) | Target             |
| 0.00                        | 0,00            | 0.00              | 0.00                        | 0.00            | 0.00            | 0.00                          | 0.00                         | 0.00                        | 0.00    | to be the second   |
| 500.00                      | 0.00            | 0.00              | 500.00                      | 0.00            | 0.00            | 0.00                          | 0.00                         | 0.00                        | 0.00    |                    |
| 1,776.58                    | 25.53           | 80.50             | 1,734.75                    | 46.18           | 275.92          | 2.00                          | 2.00                         | 0.00                        | 80.50   | t the contract of  |
| 4,003.52                    | 25.53           | 80.50             | 3,744.22                    | 204.64          | 1,222.58        | 0.00                          | 0.00                         | 0.00                        | 0.00    |                    |
| 4,852.08                    | 60,00           | 315.23            | 4,446.38                    | 548.11          | 1,130.04        | 9.00                          | 4.06                         | -14.76                      | -133.32 | Start 60 Tan #735H |
| 4,912.08                    | 60.00           | 315.23            | 4,476.38                    | 585.00          | 1,093.45        | 0.00                          | 0.00                         | 0.00                        | 0.00    | End 60 Tan #735H   |
| 5,074.30                    | 74.60           | 315.23            | 4,538.81                    | 690.96          | 988.33          | 9.00                          | 9.00                         | 0.00                        | 0.00    | 2.4                |
| 5,242.91                    | 89.78           | 315.23            | 4,561.67                    | 809.20          | 871.03          | 9.00                          | 9.00                         | 0.00                        | 0.00    | POE #735H          |
| 15,016,97                   | 89,78           | 315.23            | 4,600.00                    | 7,747.99        | -6,012,57       | 0.00                          | 0.00                         | 0.00                        | 0.00    | BHL #735H          |