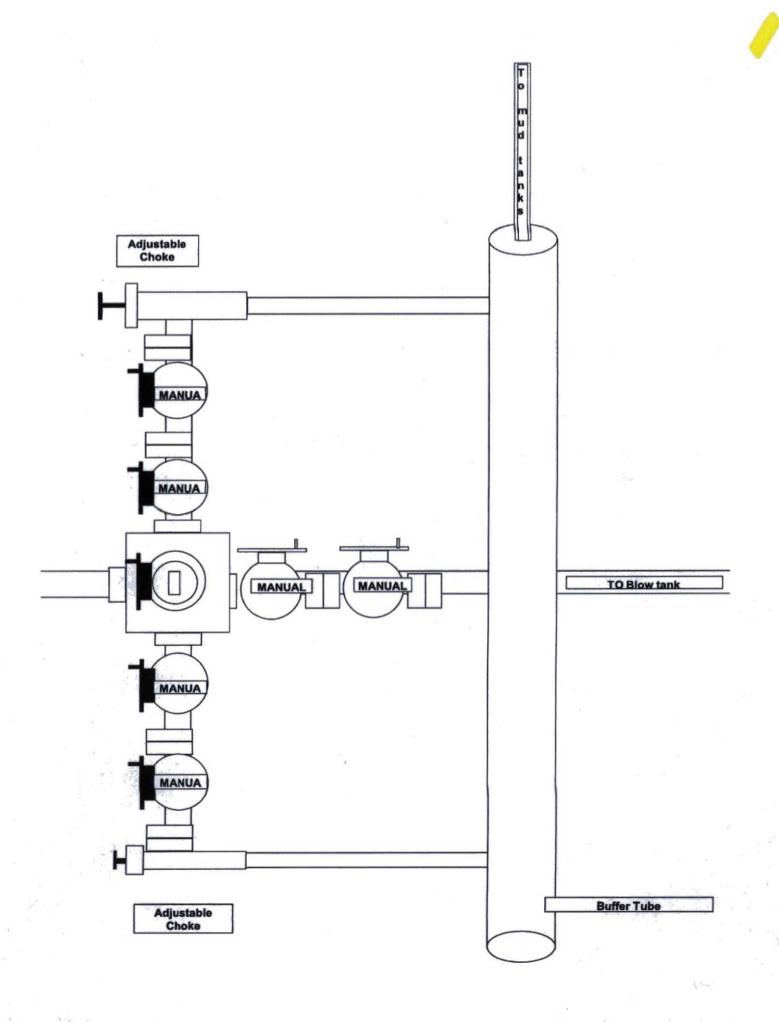

#### **B. BOP TESTING:**

While drill pipe is in use, the pipe rams and the blind rams will be function tested once each trip. The BOPE will be tested to 2,000 psi (High) for 10 minutes and the annular tested to 1,500 psi for 10 minutes. Pressure test surface casing to 1,500 psi for 30 minutes and intermediate casing to 1,500 psi for 30 minutes. Utilize a BOPE Testing Unit with a recording chart and appropriate test plug for testing. All tests and inspections will be recorded in the tour book as to time and results.