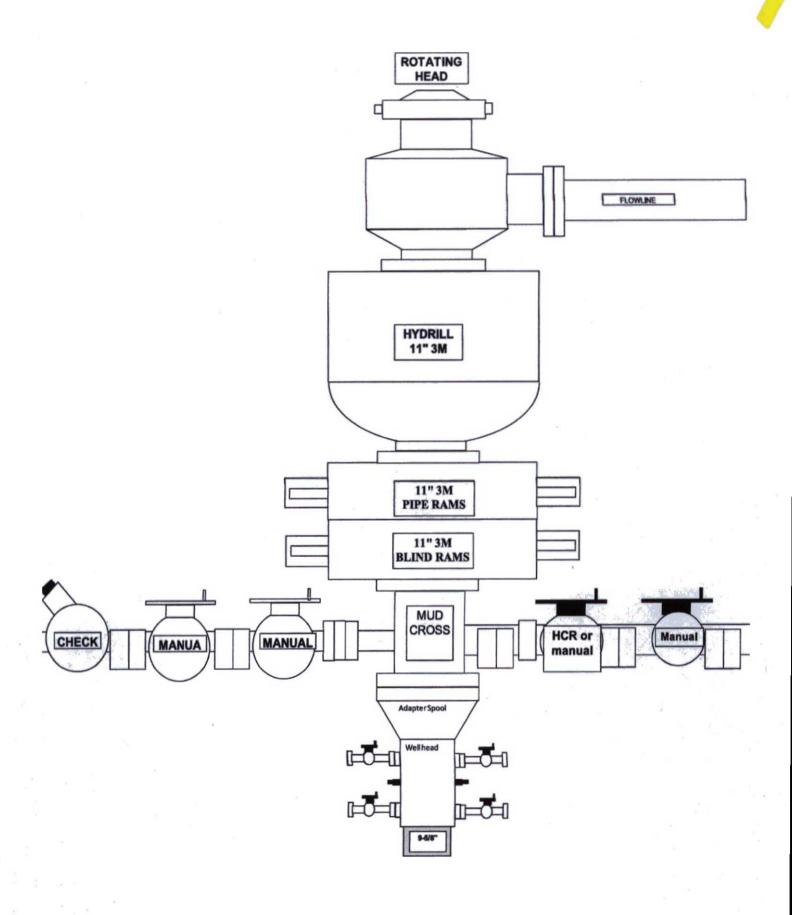

#### **B. BOP TESTING:**

While drill pipe is in use, the pipe rams and the blind rams will be function tested once each trip. The BOPE will be tested to 2,000 psi (High) for 10 minutes and the annular tested to 1,500 psi for 10 minutes. Pressure test surface casing to 1,500 psi for 30 minutes and intermediate casing to 1,500 psi for 30 minutes. Utilize a BOPE Testing Unit with a recording chart and appropriate test plug for testing. All tests and inspections will be recorded in the tour book as to time and results.