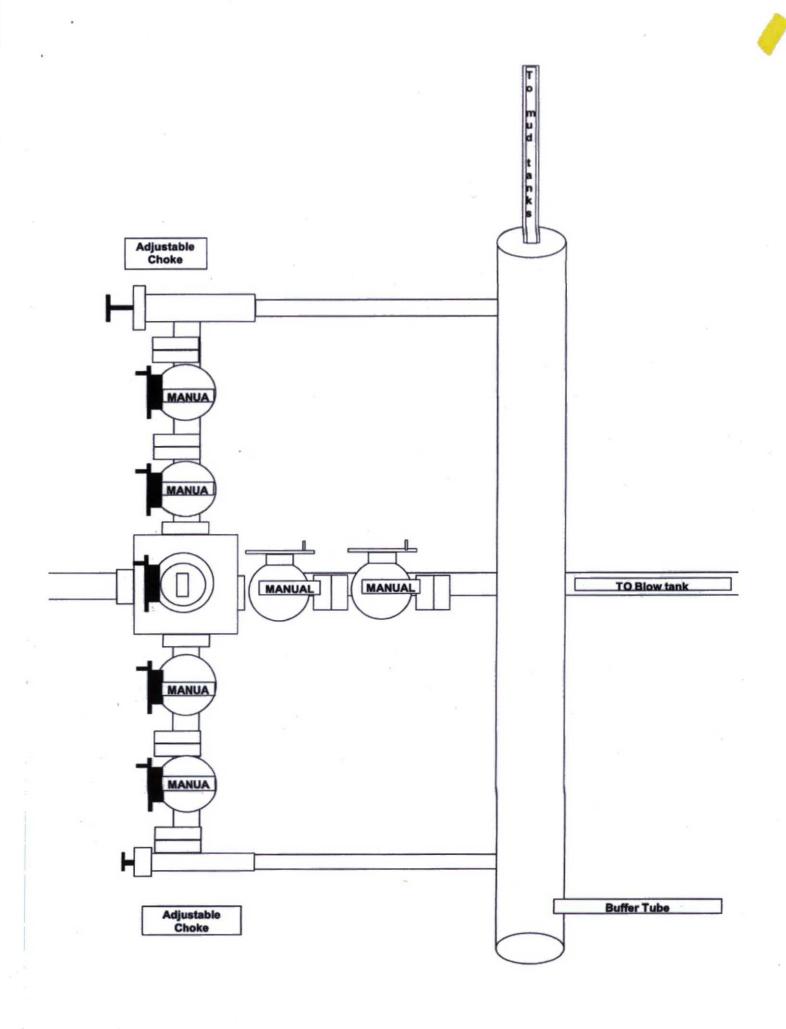

#### **B. BOP TESTING:**

While drill pipe is in use, the pipe rams and the blind rams will be function tested once each trip. The BOPE will be tested to 2,000 psi (High) for 10 minutes and the annular tested to 1,500 psi for 10 minutes. Pressure test surface casing to 1,500 psi for 30 minutes and intermediate casing to 1,500 psi for 30 minutes. Utilize a BOPE Testing Unit with a recording chart and appropriate test plug for testing. All tests and inspections will be recorded in the tour book as to time and results.