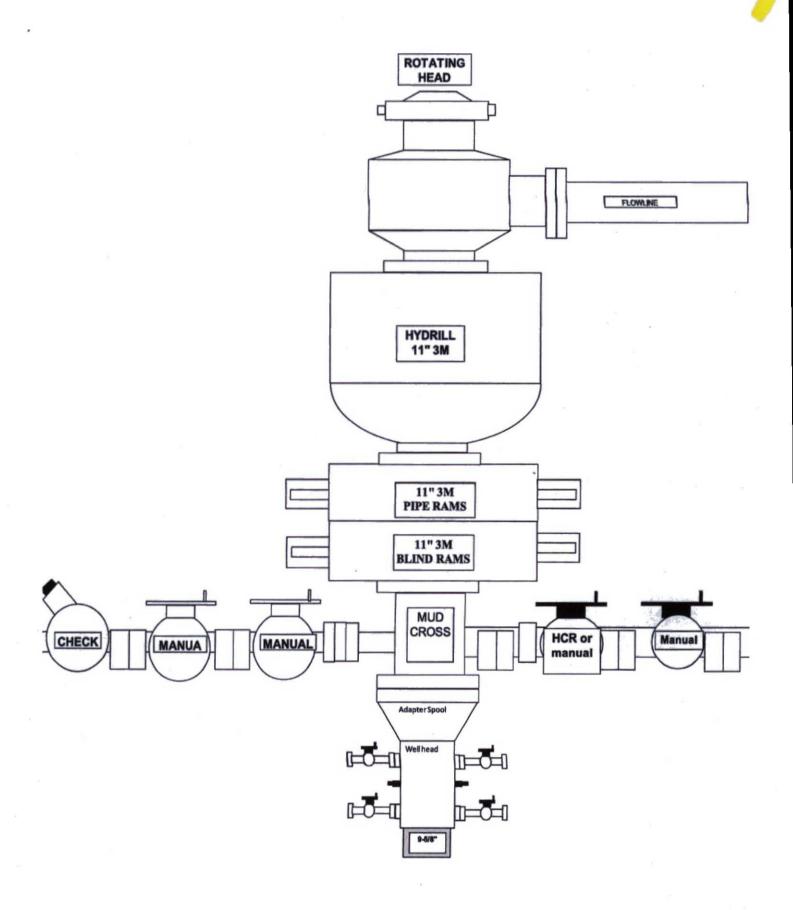

#### **B. BOP TESTING:**

While drill pipe is in use, the pipe rams and the blind rams will be function tested once each trip. The BOPE will be tested to 2,000 psi (High) for 10 minutes and the annular tested to 1,500 psi for 10 minutes. Pressure test surface casing to 1,500 psi for 30 minutes and intermediate casing to 1,500 psi for 30 minutes. Utilize a BOPE Testing Unit with a recording chart and appropriate test plug for testing. All tests and inspections will be recorded in the tour book as to time and results.