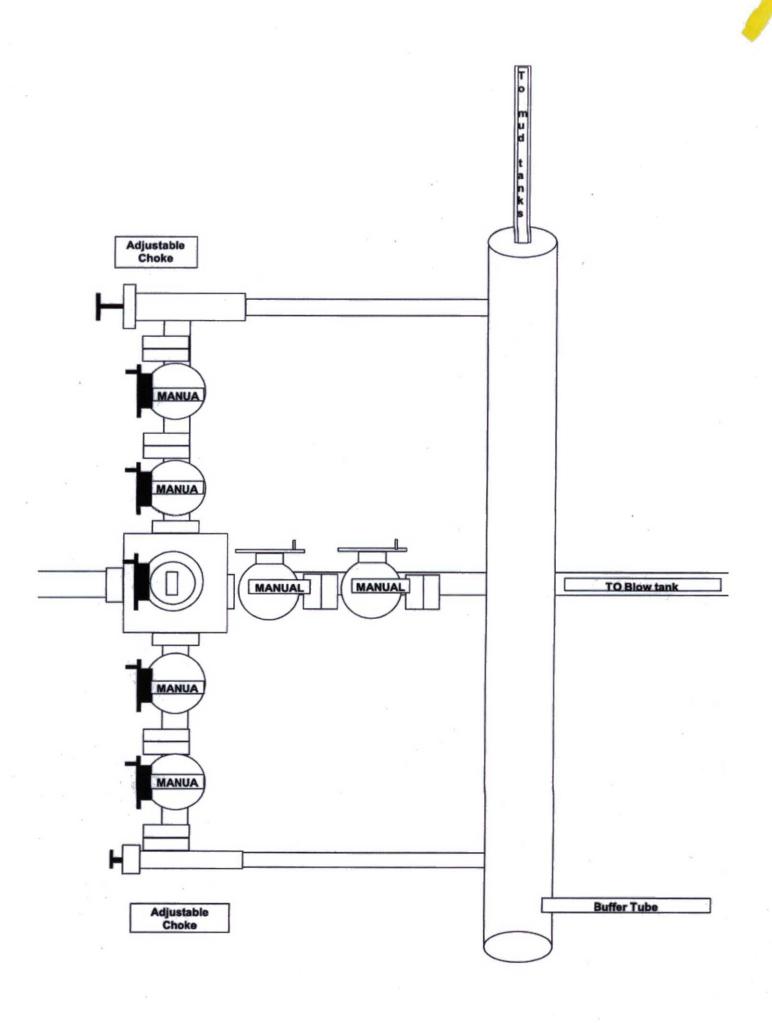

#### **B. BOP TESTING:**

While drill pipe is in use, the pipe rams and the blind rams will be function tested once each trip. The BOPE will be tested to 2,000 psi (High) for 10 minutes and the annular tested to 1,500 psi for 10 minutes. Pressure test surface casing to 1,500 psi for 30 minutes and intermediate casing to 1,500 psi for 30 minutes. Utilize a BOPE Testing Unit with a recording chart and appropriate test plug for testing. All tests and inspections will be recorded in the tour book as to time and results.