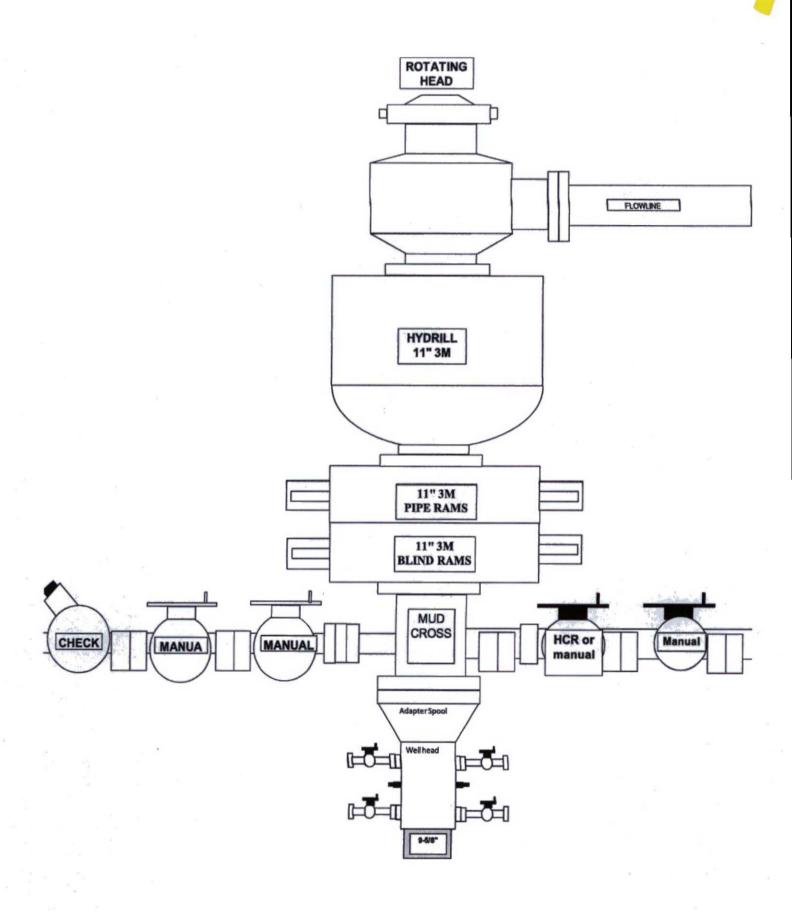

#### **B. BOP TESTING:**

While drill pipe is in use, the pipe rams and the blind rams will be function tested once each trip. The BOPE will be tested to 2,000 psi (High) for 10 minutes and the annular tested to 1,500 psi for 10 minutes. Pressure test surface casing to 1,500 psi for 30 minutes and intermediate casing to 1,500 psi for 30 minutes. Utilize a BOPE Testing Unit with a recording chart and appropriate test plug for testing. All tests and inspections will be recorded in the tour book as to time and results.