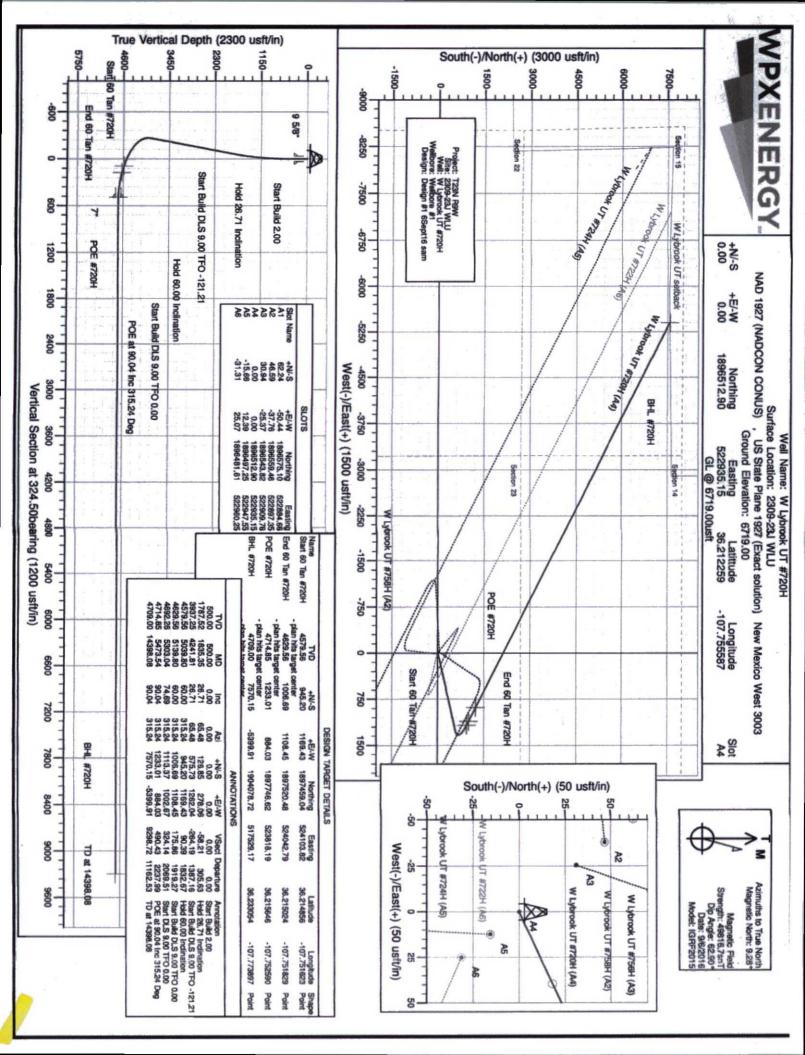

#### Planning Report

Database: COMPASS Company: **WPX Energy** Project: **T23N R9W** 2309-23J WLU Site: Well: W Lybrook UT #720H Wellbore #1 Wellbore:

Local Co-ordinate Reference: TVD Reference: MD Reference: North Reference: Survey Calculation Method:

Well W Lybrook UT #720H (A4) - Slot A4 GL @ 6719.00usft GL @ 6719.00usft True Minimum Curvature

Design #1 6Sept16 sam Design:

Project

**T23N R9W** 

Map System: Geo Datum:

US State Plane 1927 (Exact solution) NAD 1927 (NADCON CONUS)

System Datum:

Mean Sea Level

Map Zone:

New Mexico West 3003

Site

2309-23J WLU

Site Position: From:

Мар

+N/-S

+E/-W

Northing: Easting:

1,896,575.10 usft 522,884.66 usft

Latitude: Longitude:

36,212430 -107.755758

**Position Uncertainty:** 

0.00 usft Slot Radius: 13,200 in

**Grid Convergence:** 

0.05°

Well

W Lybrook UT #720H - Slot A4

**Well Position** 

-62.24 usft 50.44 usft Northing:

Easting:

1,896,512.90 usft 522,935.15 usft Latitude: Longitude:

36.212259 -107.755587

**Position Uncertainty** 

0.00 usft

Wellhead Elevation:

0.00 usft

Ground Level:

6,719.00 usft

Wellbore #1 Wellbore Magnetics **Model Name** Sample Date Declination Dip Angle Field Strength (°) (°) (nT) **IGRF2015** 9/6/2016 9.28 62.90 49,817

Design Design #1 6Sept16 sam **Audit Notes:** Version: PLAN Tie On Depth: 0.00 Phase: Depth From (TVD) Vertical Section: +N/-S +E/-W Direction (usft) (usft) (usft) (bearing) 0.00 0.00 0.00 324.50

| lan Sections                |                 |                   |                             | 0.000           |                 |                               |                              |                             |            |                    |
|-----------------------------|-----------------|-------------------|-----------------------------|-----------------|-----------------|-------------------------------|------------------------------|-----------------------------|------------|--------------------|
| Measured<br>Depth<br>(usft) | Inclination (*) | Azimuth (bearing) | Vertical<br>Depth<br>(usft) | +N/-S<br>(usft) | +E/-W<br>(usft) | Dogleg<br>Rate<br>(*/100usft) | Build<br>Rate<br>(*/100usft) | Turn<br>Rate<br>(*/100usft) | TFO<br>(°) | Target             |
| 0.00                        | 0.00            | 0.00              | 0.00                        | 0.00            | 0.00            | 0.00                          | 0.00                         | 0.00                        | 0.00       |                    |
| 500.00                      | 0.00            | 0.00              | 500.00                      | 0.00            | 0.00            | 0.00                          | 0.00                         | 0.00                        | 0.00       |                    |
| 1,835.35                    | 26,71           | 65.48             | 1,787.52                    | 126.85          | 278.06          | 2.00                          | 2.00                         | 0.00                        | 65,48      |                    |
| 4,241.81                    | 26.71           | 65.48             | 3,937.25                    | 575.73          | 1,262.04        | 0.00                          | 0.00                         | 0.00                        | 0.00       |                    |
| 5,039.80                    | 60.00           | 315.24            | 4,579.56                    | 945.20          | 1,169.43        | 9.00                          | 4.17                         | -13.81                      | -121.21    | Start 60 Tan #720H |
| 5,139.80                    | 60.00           | 315.24            | 4,629.56                    | 1,006.69        | 1,108.45        | 0.00                          | 0.00                         | 0.00                        | 0.00       | End 60 Tan #720H   |
| 5,303.04                    | 74.69           | 315.24            | 4,692.26                    | 1,113.37        | 1,002.67        | 9.00                          | 9.00                         | 0.00                        | 0.00       |                    |
| 5,473.54                    | 90.04           | 315.24            | 4,714.85                    | 1,233.01        | 884.03          | 9.00                          | 9.00                         | 0.00                        | 0.00       | POE #720H          |
| 14,398.08                   | 90.04           | 315.24            | 4,709.00                    | 7,570.15        | -5,399.91       | 0.00                          | 0.00                         | 0.00                        | 0.00       | BHL #720H          |