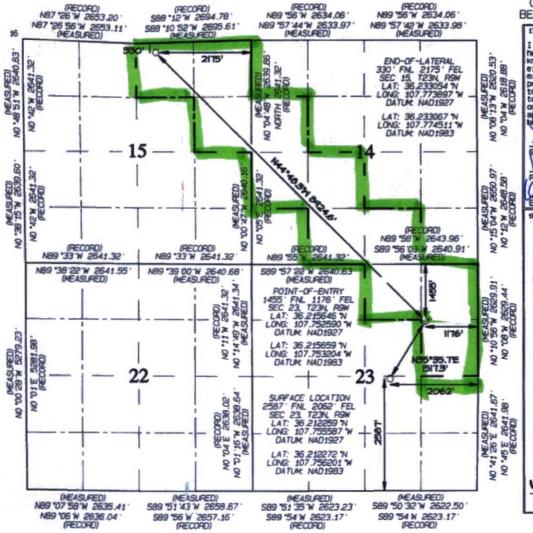

#### OIL CONSERVATION DIVISION 1220 South St. Francis Drive Santa Fe, NM 87505

AMENDED REPORT

District IV 1220 S. St. Francis Drive, Santa Fe. NM 87505 Phone: (505) 476-3460 Fax: (505) 476-3462 OIL CONS. DIV DIST. 3 WELL LOCATION AND ACREAGE DEDICATION PLAT DEC 06 2016 Pool Code 'API Number Pool Name LYBROOK MANCOS W Property Code 98157 Well Number Property Name W LYBROOK UNIT 720H Flevation OGRID No \*Operator Name 120782 WPX ENERGY PRODUCTION, LLC 6719 10 Surface Location Feet from the 23N 23 9W 2587 SOUTH 2062 EAST SAN JUAN 11 Bottom Hole Different From Surface Location If UL or lot no North/South line 23N 9W NORTH EAST SAN JUAN B 15 330 2175 Joint or Infill Consolidation Code Order No. Acres 440.0 SW/4 NW/4, N/2 SW/4 R-14051 12,807.24 Acres SE/4 SW/4, SW/4 SE/4 N/2 NE/4, SE/4 NE/4 N/2 NE/4, SE/4 NE/4 - Section 14 Section NO ALLOWABLE WILL BE ASSIGNED -Section 23 TO THIS COMPLETION UNTIL ALL INTERESTS HAVE BEEN CONSOLIDATED OR A NON-STANDARD UNIT HAS (RECORD) NB7 \*26 W 2653.20 (RECORD) NB9 \*56 W 2634,06 ' NB9 \*57 :44 W 2633.97 (MEASURED) (RECORD) NB9 "56"W 2634.06" (RECORD) \$88 12 W 2694.78 BEEN APPROVED BY THE DIVISION NB7 '26 56 W 2653.11' (MEASURED) N89 \*57 '42 W 2633.98' (MEASURED) S88 '10 52'W 2695.61 (MEASURED) OPERATOR CERTIFICATION

Date Revised: OCTOBER 18, 2016 Survey Date: OCTOBER 19, 2015

Signature and Seal of Professional Surveyor

**DWARDS** Certificate Number 15269