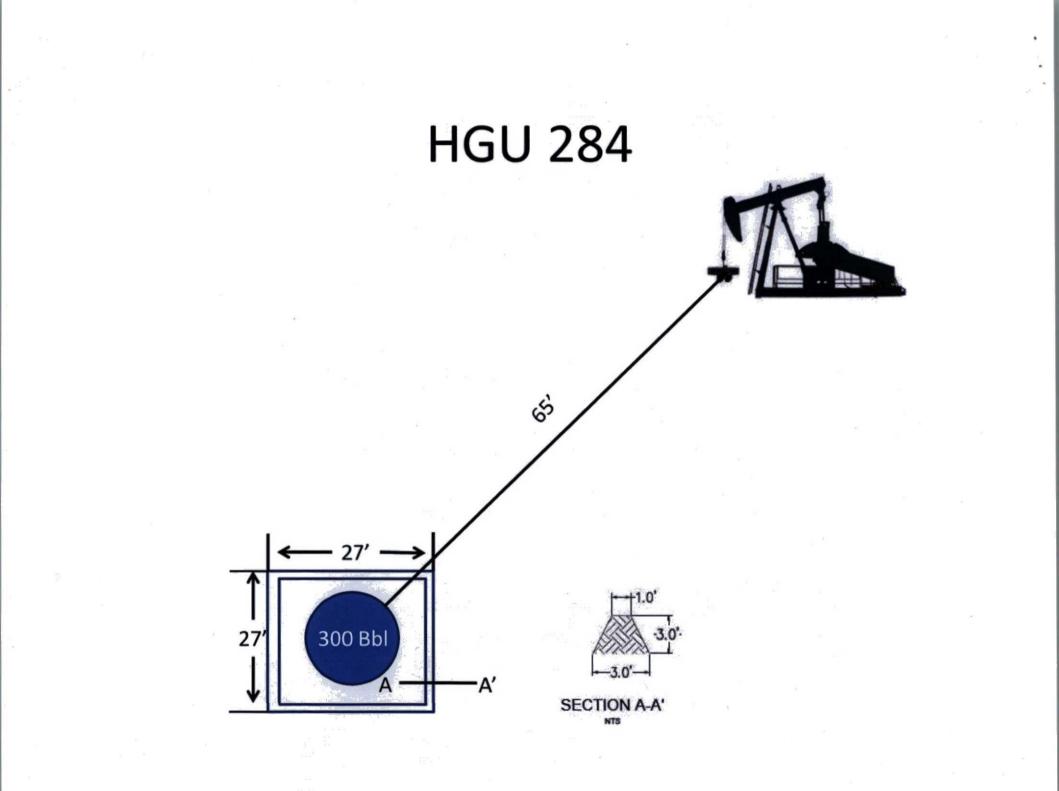

| Form 3160-5<br>(August 2007) UNITED STATES <b>RECEIVED</b><br>DEPARTMENT OF THE INTERIOR ELECTRONIC REPORT<br>BUREAU OF LAND MANAGEMENT<br>SUNDRY NOTICES AND REPORTS ON WELLS 2 2 2016<br>Do not use this form for proposals to drill or to re-enter an<br>abandoned well. Use form 3160-3 (APD) for such proposals.<br>BUREAU OF LAND MANAGEMENT               |                                                                                                                                                                                                                                                                           |                                                                                                               |                                                                                                                                                   |                                                                                                                | FORM APPROVED<br>OMB NO. 1004-0135<br>Expires: July 31, 2010               |                         |  |
|------------------------------------------------------------------------------------------------------------------------------------------------------------------------------------------------------------------------------------------------------------------------------------------------------------------------------------------------------------------|---------------------------------------------------------------------------------------------------------------------------------------------------------------------------------------------------------------------------------------------------------------------------|---------------------------------------------------------------------------------------------------------------|---------------------------------------------------------------------------------------------------------------------------------------------------|----------------------------------------------------------------------------------------------------------------|----------------------------------------------------------------------------|-------------------------|--|
|                                                                                                                                                                                                                                                                                                                                                                  |                                                                                                                                                                                                                                                                           |                                                                                                               |                                                                                                                                                   |                                                                                                                | 5. Lease Serial No.<br>751081035                                           |                         |  |
|                                                                                                                                                                                                                                                                                                                                                                  |                                                                                                                                                                                                                                                                           |                                                                                                               |                                                                                                                                                   |                                                                                                                | <ol> <li>If Indian, Allottee or Tribe Name<br/>UTE MOUNTAIN UTE</li> </ol> |                         |  |
| SUBMIT IN TRIPLICATE - Other instructions on reverse side.                                                                                                                                                                                                                                                                                                       |                                                                                                                                                                                                                                                                           |                                                                                                               |                                                                                                                                                   |                                                                                                                | 7. If Unit or CA/Agreement, Name and/or No.                                |                         |  |
| 1. Type of Well Gas Well Other                                                                                                                                                                                                                                                                                                                                   |                                                                                                                                                                                                                                                                           |                                                                                                               |                                                                                                                                                   |                                                                                                                | 8. Well Name and No.<br>HSGU 284                                           |                         |  |
| 2. Name of Operator Contact: JUBAL TERRY<br>BIYA OPERATORS INC E-Mail: Jterry@diversifiedresourcesinc.com                                                                                                                                                                                                                                                        |                                                                                                                                                                                                                                                                           |                                                                                                               |                                                                                                                                                   |                                                                                                                | 9. API Well No.<br>30-045-21503-00-S1                                      |                         |  |
| 3a. Address<br>1789 W. LITTLETON BLVD.<br>LITTLETON, CO 80120                                                                                                                                                                                                                                                                                                    | . (include area code)<br>7-5417<br>7-5418                                                                                                                                                                                                                                 | )                                                                                                             | 10. Field and Pool, or Exploratory<br>HORSESHOE GALLUP                                                                                            |                                                                                                                |                                                                            |                         |  |
| 4. Location of Well (Footage, Sec., )                                                                                                                                                                                                                                                                                                                            | 0410                                                                                                                                                                                                                                                                      | 11. County or Parish, and State                                                                               |                                                                                                                                                   |                                                                                                                |                                                                            |                         |  |
| Sec 35 T31N R16W NWSW 3<br>36.857347 N Lat, 108.50175                                                                                                                                                                                                                                                                                                            |                                                                                                                                                                                                                                                                           |                                                                                                               | SAN JUAN COUNTY, NM                                                                                                                               |                                                                                                                |                                                                            |                         |  |
| 12. CHECK APP                                                                                                                                                                                                                                                                                                                                                    | ROPRIATE BOX(ES) TO I                                                                                                                                                                                                                                                     | NDICATE                                                                                                       | NATURE OF N                                                                                                                                       | NOTICE, RI                                                                                                     | EPORT, OR OTHE                                                             | R DATA                  |  |
| TYPE OF SUBMISSION                                                                                                                                                                                                                                                                                                                                               | TYPE OF ACTION                                                                                                                                                                                                                                                            |                                                                                                               |                                                                                                                                                   |                                                                                                                |                                                                            |                         |  |
| Notice of Intent                                                                                                                                                                                                                                                                                                                                                 |                                                                                                                                                                                                                                                                           | Deepen                                                                                                        |                                                                                                                                                   | Production (Start/Resume)                                                                                      |                                                                            | □ Water Shut-Off        |  |
| _                                                                                                                                                                                                                                                                                                                                                                | Alter Casing                                                                                                                                                                                                                                                              | Frac                                                                                                          | ture Treat                                                                                                                                        | Reclamation                                                                                                    |                                                                            | □ Well Integrity        |  |
| □ Subsequent Report                                                                                                                                                                                                                                                                                                                                              | Casing Repair                                                                                                                                                                                                                                                             | _                                                                                                             | Construction                                                                                                                                      | Recomp                                                                                                         |                                                                            | 🛛 Other                 |  |
| Final Abandonment Notice                                                                                                                                                                                                                                                                                                                                         | Change Plans                                                                                                                                                                                                                                                              |                                                                                                               |                                                                                                                                                   |                                                                                                                | arily Abandon                                                              |                         |  |
|                                                                                                                                                                                                                                                                                                                                                                  | Back Ukater Disposal<br>age estimated starting date of any proposed work and approx                                                                                                                                                                                       |                                                                                                               |                                                                                                                                                   |                                                                                                                |                                                                            |                         |  |
| Attach the Bond under which the wo<br>following completion of the involve<br>testing has been completed. Final A<br>determined that the site is ready for<br>BIYA Operators Inc. respectff<br>BIYA Operators would like to<br>battery in section 34. This wi<br>built per our SPCC requireme<br>base at the site, laydown a 30<br>We will set one 300 barrel oil | d operations. If the operation resul<br>bandonment Notices shall be filed<br>final inspection.)<br>ully requests permission to b<br>eliminate the long old flow li<br>Il reduce the possibility of lin<br>ents and we will use Best Ma<br>0 mil liner on base. A layer of | ts in a multipl<br>only after all<br>ouild a tank<br>ne from the<br>e leaks. Th<br>anagement<br>of gravel wil | e completion or reco<br>requirements, includ<br>battery at the HC<br>HGU 284 well t<br>is Tank battery v<br>Practices. We w<br>I be laid on top o | ompletion in a r<br>ling reclamation<br>GU 284 well.<br>o the HGU A<br>will be<br>vill lay a laye<br>of liner. | new interval, a Form 316<br>h, have been completed,<br>OIL CON<br>r of     | 0-4 shall be filed once |  |
| will be constructed around the 300 barrel oil tank installed.                                                                                                                                                                                                                                                                                                    | e tank and the berm will be b                                                                                                                                                                                                                                             | will be 36.5                                                                                                  | 125% of the volu<br>7296, -108.5015                                                                                                               | ume of the                                                                                                     |                                                                            |                         |  |
| 28 36-87294 SEE ATTACHED                                                                                                                                                                                                                                                                                                                                         |                                                                                                                                                                                                                                                                           |                                                                                                               |                                                                                                                                                   |                                                                                                                |                                                                            |                         |  |
|                                                                                                                                                                                                                                                                                                                                                                  | co                                                                                                                                                                                                                                                                        | NDITIONS                                                                                                      | OF APPROVAL                                                                                                                                       |                                                                                                                |                                                                            |                         |  |
| 14. Thereby certify that the foregoing                                                                                                                                                                                                                                                                                                                           | s true and correct.                                                                                                                                                                                                                                                       |                                                                                                               |                                                                                                                                                   |                                                                                                                |                                                                            |                         |  |
| · · · · · · · · · · · · · · · · · · ·                                                                                                                                                                                                                                                                                                                            | Electronic Submission #35<br>For BIYA OPI                                                                                                                                                                                                                                 | 2210 verifie<br>ERATORS I                                                                                     | I by the BLM We<br>C, sent to the D                                                                                                               | II Information<br>urango                                                                                       | System                                                                     |                         |  |
|                                                                                                                                                                                                                                                                                                                                                                  | ARA TELECKY o                                                                                                                                                                                                                                                             | n 09/23/2016                                                                                                  | (16BDT0134SE)                                                                                                                                     |                                                                                                                |                                                                            |                         |  |
| Name(Printed/Typed) JUBAL TERRY                                                                                                                                                                                                                                                                                                                                  |                                                                                                                                                                                                                                                                           |                                                                                                               | Title VICE P                                                                                                                                      | RESIDENT/                                                                                                      | AGENT                                                                      |                         |  |
| Signature (Electronic                                                                                                                                                                                                                                                                                                                                            | Date 09/22/2                                                                                                                                                                                                                                                              | 016                                                                                                           |                                                                                                                                                   |                                                                                                                |                                                                            |                         |  |
| $\bigcap$                                                                                                                                                                                                                                                                                                                                                        | THIS SPACE FOR                                                                                                                                                                                                                                                            | FEDERA                                                                                                        | L OR STATE                                                                                                                                        | OFFICE U                                                                                                       | SE                                                                         |                         |  |
| Approved By<br>Conditions of approval, if any, are attached. Approval of this notice does not warrant or<br>certify that the applicant holds legal or equitable title to those rights in the subject lease<br>which would entitle the applicant to conduct operations thereon.                                                                                   |                                                                                                                                                                                                                                                                           |                                                                                                               | THE                                                                                                                                               | MSL                                                                                                            | -                                                                          | Bate 7 2016             |  |
|                                                                                                                                                                                                                                                                                                                                                                  |                                                                                                                                                                                                                                                                           |                                                                                                               | TRES RIOS FIELD OFFICE                                                                                                                            |                                                                                                                |                                                                            |                         |  |
| Title 18 U.S.C. Section 1001 and Title 43 U.S.C. Section 1212, make it a crime for any person knowingly and willfully to make to any department or agency of the United States any false, fictitious or fraudulent statements or representations as to any matter within its jurisdiction.                                                                       |                                                                                                                                                                                                                                                                           |                                                                                                               |                                                                                                                                                   |                                                                                                                |                                                                            |                         |  |
| ** BLM REV                                                                                                                                                                                                                                                                                                                                                       | ISED ** BLM REVISED *                                                                                                                                                                                                                                                     |                                                                                                               | VISED ** BL                                                                                                                                       |                                                                                                                | ** BLM REVISE                                                              | D **                    |  |
|                                                                                                                                                                                                                                                                                                                                                                  |                                                                                                                                                                                                                                                                           |                                                                                                               |                                                                                                                                                   |                                                                                                                | For Reco                                                                   |                         |  |