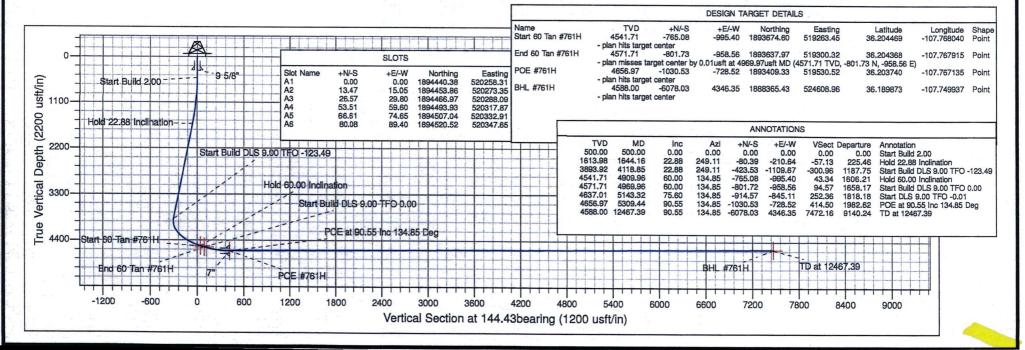

A(3) NMAC, 19.15.16.14 B(2) NMAC, 19.15.16.15 B(2)NMAC, and 19.15.16.15. B(4) NMAC.

#### NOTES:

A 4-1/2" 11.6# P-110 Liner will be run to TD and landed +/- 150 ft. into the 7" 23# J-55 Intermediate casing with a Liner Hanger and pack-off assembly then cemented to top of liner hanger.

After cementing and TOL clean up operations are complete, the TOL will be tested to 1500 psi (per BLM).

**WPXENERGY** 

Well Name: W Lybrook UT #761H

Surface Location: 2309-23M WLU

NAD 1927 (NADCON CONUS) , US State Plane 1927 (Exact solution) New Mexico West 3003

Ground Elevation: 6748.00

+N/-S +E/-W 0.00 0.00

Northing Easting 1894440.38 520258.31

Latittude 36.206571

Longitude -107.764666 Slot A1

Azimuths to True North Magnetic North: 9.35

Magnetic Field Strength: 49881.5snT Dip Angle: 62.90





## **WPX Energy**

T23N R9W 2309-23M WLU W Lybrook UT #761H - Slot A1

Wellbore #1

Plan: Design #1 11Jan16 sam

## **Standard Planning Report**

12 January, 2016

#### **WPX**

#### **Planning Report**

 Database:
 COMPASS

 Company:
 WPX Energy

 Project:
 T23N R9W

 Site:
 2309-23M WLU

 Well:
 W Lybrook UT #761H

 Wellbore:
 Wellbore #1

 Design:
 Design #1 11Jan16 sam

Local Co-ordinate Reference: TVD Reference: MD Reference: North Reference: Survey Calculation Method: Well W Lybrook UT #761H (A1) - Slot A1 GL @ 6748.00usft (Original Well Elev) GL @ 6748.00usft (Original Well Elev)

Minimum Curvature

Project T23N R9W

Map System: Geo Datum: US State Plane 1927 (Exact solution) NAD 1927 (NADCON CONUS) System Datum:

Mean Sea Level

Map Zone: New Mexico West 3003

Site 2309-23M WLU N