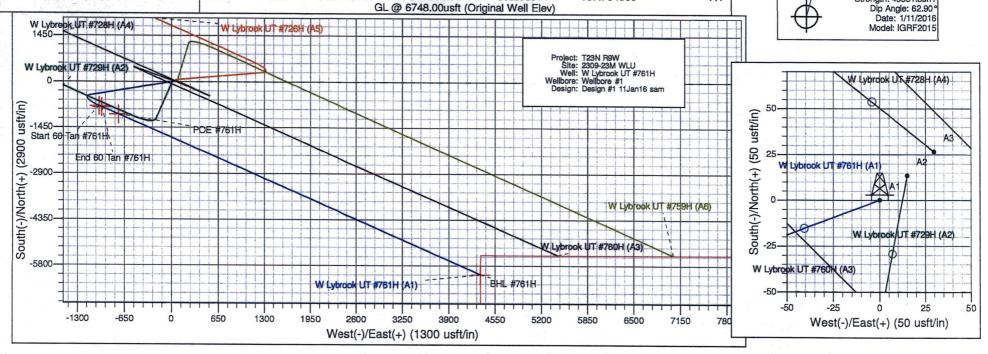

14 A(3) NMAC, 19.15.16.14 B(2) NMAC, 19.15.16.15 B(2)NMAC, and 19.15.16.15. B(4) NMAC.

#### NOTES:

A 4-1/2" 11.6# P-110 Liner will be run to TD and landed +/- 150 ft. into the 7" 23# J-55 Intermediate casing with a Liner Hanger and pack-off assembly then cemented to top of liner hanger.

After cementing and TOL clean up operations are complete, the TOL will be tested to 1500 psi (per BLM).

**WPXENERGY** 

Well Name: W Lybrook UT #761H

Surface Location: 2309-23M WLU

NAD 1927 (NADCON CONUS) , US State Plane 1927 (Exact solution) New Mexico West 3003

Ground Elevation: 6748.00

+N/-S +E/-W 0.00 0.00

Northing Easting 1894440.38 520258.31

Latittude 36.206571

Longitude -107.764666 Slot A1

Azimuths to True North Magnetic North: 9.35

Magnetic Field Strength: 49881.5snT Dip Angle: 62.90





## **WPX Energy**

T23N R9W 2309-23M WLU W Lybrook UT #761H - Slot A1

Wellbore #1

Plan: Design #1 11Jan16 sam

## **Standard Planning Report**

12 January, 2016

#### **WPX**

#### **Planning Report**

 Database:
 COMPASS

 Company:
 WPX Energy

 Project:
 T23N R9W

 Site:
 2309-23M WLU

 Well:
 W Lybrook UT #761H

 Wellbore:
 Wellbore #1

 Design:
 Design #1 11Jan16 sam

Local Co-ordinate Reference: TVD Reference: MD Reference: North Reference: Survey Calculation Method: Well W Lybrook UT #761H (A1) - Slot A1 GL @ 6748.00usft (Original Well Elev) GL @ 6748.00usft (Original Well Elev)

Minimum Curvature

Project T23N R9W

Map System: Geo Datum: US State Plane 1927 (Exact solution) NAD 1927 (NADCON CONUS) System Datum:

Mean Sea Level

Map Zone: New Mexico West 3003

Site 2309-23M WLU