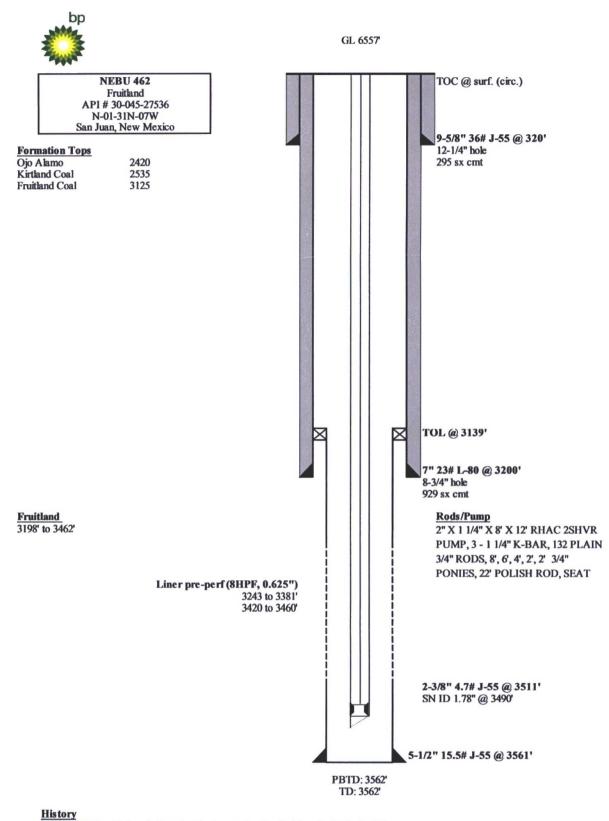

### **NEBU 462**

Fruitland API # 30-045-27536 N-01-31N-07W San Juan, New Mexico

## Reason/Background for Job

The NEBU 462 was drilled and completed in the Fruitland coal in 1989. In order to maximize production by providing a "sump" from which to pump the liquids from the reservoir and ensuring the fluid level in the well stays below the coal seams, it is proposed to deepen the well, run and perforate a new liner, and install a rod pump.

#### **Basic Job Procedure**

- 1. Pull tubing
- 2. Deepen to TD of 3562'
  - i. Mud loggers will be on site as required
- 3. Run liner
- 4. Set liner hanger
- 5. Selectively perforate liner
- 6. Run tubing
- 7. Run rods & pump
- 8. Return well to production

## Proposed WBD

. . . .

12/12/1989 Spudded well. Completed w/ natural and artificial cavitation in the FT.