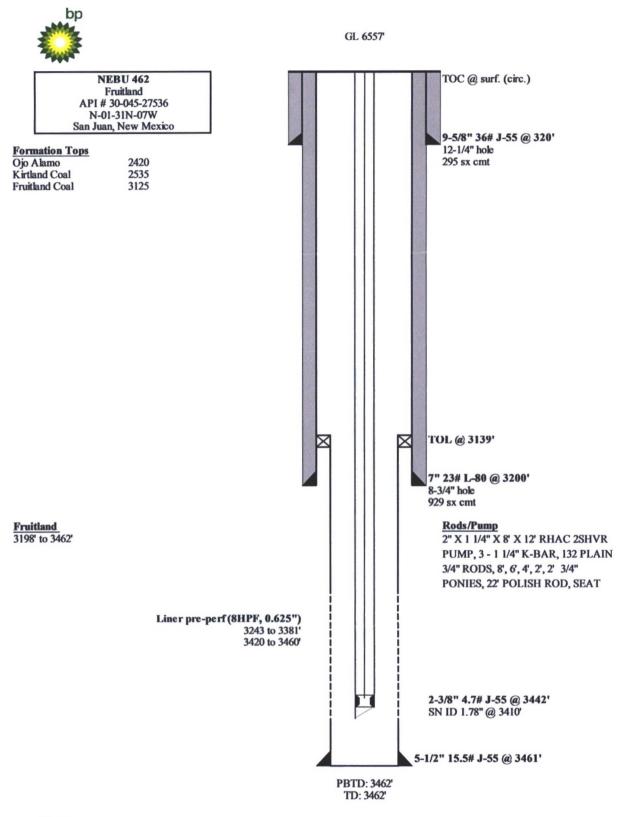

### **NEBU 462**

Fruitland API # 30-045-27536 N-01-31N-07W San Juan, New Mexico

## Reason/Background for Job

The NEBU 462 was drilled and completed in the Fruitland coal in 1989. In order to maximize production by providing a "sump" from which to pump the liquids from the reservoir and ensuring the fluid level in the well stays below the coal seams, it is proposed to deepen the well, run and perforate a new liner, and install a rod pump.

## Current WBD

History

.

1

12/12/1989 Spudded well. Completed w/ natural and artificial cavitation in the FT.