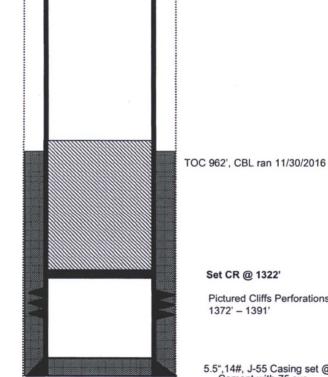

Fruitland @ 1120'

Pictured Cliffs @ 1370'

7-7/8" hole

Class B cement, 48 sxs, 10 bbls, 15.6#

Plug #1: 1322' - 899'

Set CR @ 1322'

Pictured Cliffs Perforations: 1372' - 1391'

5.5",14#, J-55 Casing set @ 1435' Cement with 75 sxs

TD 1321' **PBTD 1228**<sup>'</sup> 1780' FSL and 1450' FWL, Section 20, T-29-N, R-12-W San Juan County, NM API #30-045-08002

**Plug and Abandonment Report** 

## Plug and Abandonment Summary: November- December 2016

Pressure test 5.5" casing to 800 PSI- Passed, Ran CBL from 1322' to surface, found TOC at 962'

- Plug #1 Set CR at 1322' spot 48 sxs (56.64 cf) Class B 15.6# cement from 1322' to 899' to cover the Pictured Cliffs and Fruitland top.
- Plug #2 Set CR at 280', Perforate squeeze holes at 230'. Note: William Tambekou, BLM, and Brandon Powell, NMOCD approved procedure change. Set CR at 190' spot 67 sxs (79.06 cf) Class B 15.6# cement from 230' outside, fill 5-1/2" casing with 32 sxs above CR, 5 sxs below squeeze, 30 sxs outside and circulate good cement out 5-1/2" casing to cover the Kirtland top and casing shoe. Cut off wellhead. TOC at 25' in annulus and 20' below surface.