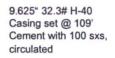

Fruitland @ 1120'

Pictured Cliffs @ 1370'

7-7/8" hole

Class B cement, 48 sxs, 10 bbls, 15.6#

Plug #1: 1322' - 899'

Set CR @ 1322'

Pictured Cliffs Perforations: 1372' - 1391'

5.5",14#, J-55 Casing set @ 1435' Cement with 75 sxs