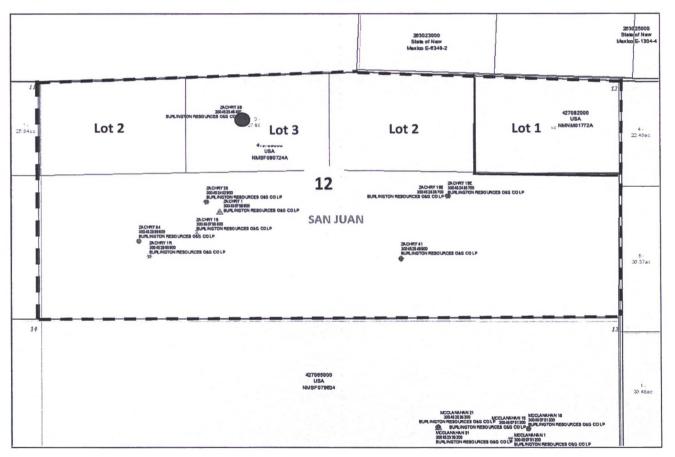

Form C-102 August 1, 2011

Permit 230728

| 1220 S. St Fran<br>Phone:(505) 470                                            |              |              |               |         | -                                                                                                                                                                                                                                                                                                                                                                                                                                                                                                                                                                                                                                                                                                                                                                                                                                                    | , NM                   |                                                 |                  | -       |            |               |           |        |         |
|-------------------------------------------------------------------------------|--------------|--------------|---------------|---------|------------------------------------------------------------------------------------------------------------------------------------------------------------------------------------------------------------------------------------------------------------------------------------------------------------------------------------------------------------------------------------------------------------------------------------------------------------------------------------------------------------------------------------------------------------------------------------------------------------------------------------------------------------------------------------------------------------------------------------------------------------------------------------------------------------------------------------------------------|------------------------|-------------------------------------------------|------------------|---------|------------|---------------|-----------|--------|---------|
|                                                                               |              | WE           | IL LOCATI     | ON ANI  | DAC                                                                                                                                                                                                                                                                                                                                                                                                                                                                                                                                                                                                                                                                                                                                                                                                                                                  | REAGE                  | DED                                             | CAT              | ION F   | LAT        |               |           |        |         |
| 1. API Number 30-045-25464 2. Pool Code 72319                                 |              |              |               |         |                                                                                                                                                                                                                                                                                                                                                                                                                                                                                                                                                                                                                                                                                                                                                                                                                                                      |                        | 3. Pool Name<br>BLANCO-MESAVERDE (PRORATED GAS) |                  |         |            |               |           |        |         |
| 4. Property Code 7654 5. Property Name ZACHRY                                 |              |              |               |         |                                                                                                                                                                                                                                                                                                                                                                                                                                                                                                                                                                                                                                                                                                                                                                                                                                                      |                        | 6. Well No.<br>038                              |                  |         |            |               |           |        |         |
| 7. OGRID No. 8. Operator Name 14538 BURLINGTON RESOURCES OIL & GAS COMPANY LP |              |              |               |         |                                                                                                                                                                                                                                                                                                                                                                                                                                                                                                                                                                                                                                                                                                                                                                                                                                                      | LP                     | 9. Elevation<br>5664                            |                  |         |            |               |           |        |         |
| 10. Surface Location                                                          |              |              |               |         |                                                                                                                                                                                                                                                                                                                                                                                                                                                                                                                                                                                                                                                                                                                                                                                                                                                      |                        |                                                 |                  |         |            |               |           |        |         |
| UL-Lot S                                                                      | ection<br>12 | Township 28N | Range<br>10W  | Lot Idn | Feel I                                                                                                                                                                                                                                                                                                                                                                                                                                                                                                                                                                                                                                                                                                                                                                                                                                               | From<br>1800           | N/S Li                                          | ine<br>S         | Feet Fr | om<br>1845 | E/W I         | Line<br>W | County | SAN     |
| 11. Bottom Hole Location if Different From Surface                            |              |              |               |         |                                                                                                                                                                                                                                                                                                                                                                                                                                                                                                                                                                                                                                                                                                                                                                                                                                                      |                        |                                                 |                  |         |            |               |           |        |         |
| UL - Lot                                                                      | Lot Section  |              | Range         | Lot Idn |                                                                                                                                                                                                                                                                                                                                                                                                                                                                                                                                                                                                                                                                                                                                                                                                                                                      | Feet From              |                                                 |                  |         | Feel Fron  | m E/W Line    |           | е      | County  |
| 12. Dedicated Acres 13. Joint or Infill 270.11                                |              |              | ši            |         | 14. Consoli                                                                                                                                                                                                                                                                                                                                                                                                                                                                                                                                                                                                                                                                                                                                                                                                                                          | 14. Consolidation Code |                                                 |                  |         |            | 15, Order No. |           |        |         |
| NO ALLO                                                                       | WABLE WI     | LL BE ASSIGN | ED TO THIS CO |         |                                                                                                                                                                                                                                                                                                                                                                                                                                                                                                                                                                                                                                                                                                                                                                                                                                                      |                        |                                                 |                  |         |            | CONS          | SOLIDA    | TED O  | RA NON- |
| SEE ATTACHED                                                                  |              |              |               |         | OPERATOR CERTIFICATION  I hereby certify that the Information contained herein is true and complete to the best of my knowledge and belief, and that this organization either owns a working interest or unleased mineral interest in the land including the proposed bottom hole location(s) or has a right to drill this well at this location pursuant to a contract with an owner of such a mineral or working interest, or to a voluntary pooling agreement or a compulsory pooling order heretofore entered by the division.  E-Signed 8y: Dollie L. Busse Title: Regulatory Technician Date: 1/12/2017  SURVEYOR CERTIFICATION  I hereby certify that the well location shown on this plat was plotted from field notes of actual surveys made by me or under my supervision, and that the same is true and correct to the best of my belief. |                        |                                                 |                  |         |            |               |           |        |         |
|                                                                               |              |              |               |         | urveyed                                                                                                                                                                                                                                                                                                                                                                                                                                                                                                                                                                                                                                                                                                                                                                                                                                              | •                      |                                                 | nes P.<br>8/1982 | Leese   |            |               |           |        |         |

Certificate Number:

1463

Zachry 38 – Mesaverde

Non-standard spacing

T28N-R10W-Sec. 12: Lot 1 (NESE – 27.29 ac), Lot 2 (NWSE – 28.46 ac), Lot 3 (NESW – 27.88 ac), Lot 4 (NWSW – 26.48 ac) and S/2S/2

Total acres: 270.11

Federal lease NMNM01772A (427082000) - Lot 1 (NESE)

Federal lease NMSF080724A (419789000) – Lots 2 (NWSE), Lot 3 (NESW), Lot 4 (NWSW) and S/2S/2