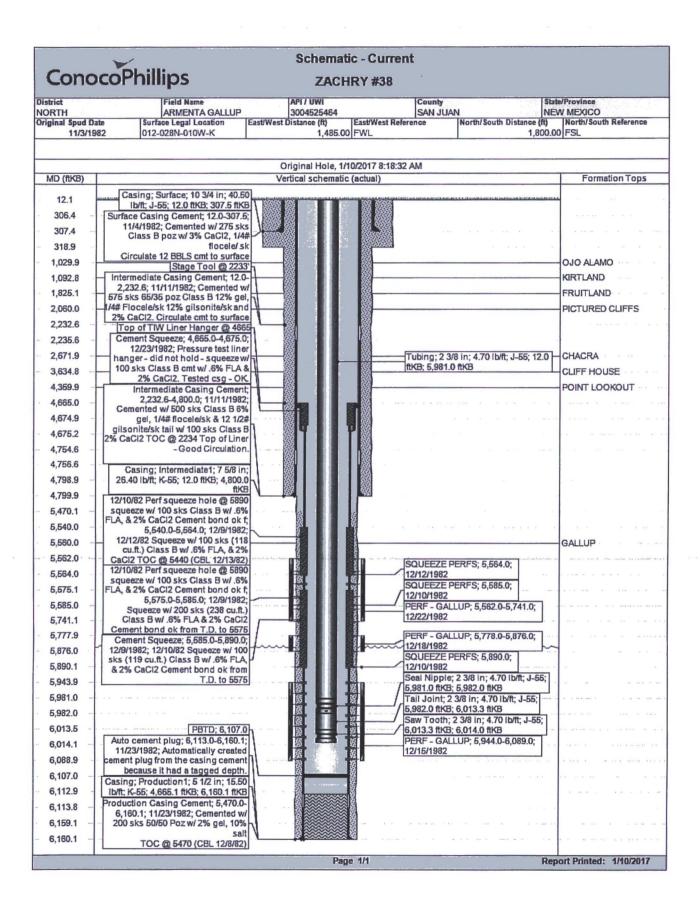

# Zachry #38

# Sec 12-T28N-R10W, Unit K

#### API# 3004525464

### Mesaverde Recompletion Sundry

#### 1/10/2017

## Procedure:

- 1. MIRU service rig and associated equipment; test BOP.
- 2. TOOH with 2 3/8" tubing set at 6,014'.
- 3. Set a 7-5/8" composite bridge plug at +/- 4,650' to isolate the Gallup.
- 4. Load the hole and pressure test the casing to frac pressure.
- 5. MIRU wireline truck and run a CBL from the CBP at +/- 4,650' to surface.
- 6. N/D BOP, N/U frac stack and pressure test.
- 7. Perforate and frac the Mesaverde in two stages (Point Lookout and Menefee).
- 8. Isolate frac stages with a composite bridge plug.
- 9. Nipple down frac stack, nipple up BOP and test.
- 10. TIH with a mill and drill out top isolation plug and Mesaverde frac plug.
- 11. Clean out to Gallup isolation plug and, when water and sand rates are acceptable, flow test the Mesaverde.
- 12. Drill out Gallup isolation plug and cleanout to PBTD of 6,107'. TOOH.
- 13. TIH and land production tubing. Get a commingled Gallup / Mesaverde flow rate.
- 14. Release service rig and turn well over to production.