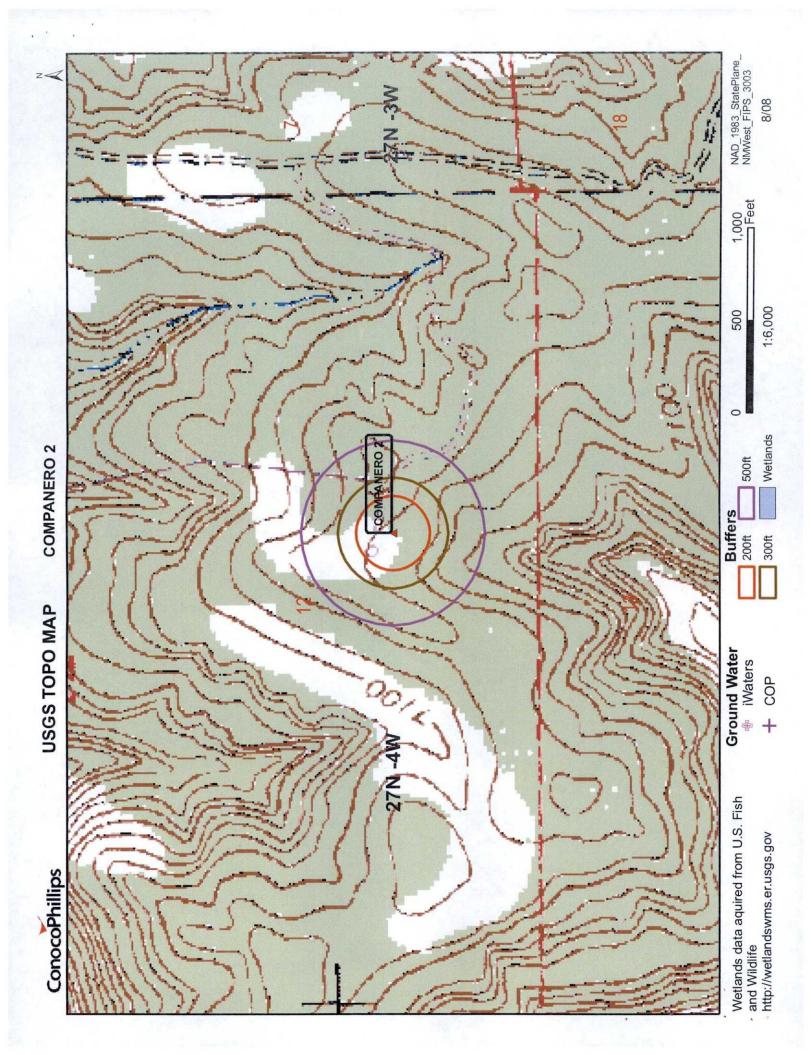

### Pit, Closed-Loop System, Below-Grade Tank, or Proposed Alternative Method Permit or Closure Plan Application Type of action: X Permit of a pit, closed-loop system, below-grade tank, or proposed alternative method Closure of a pit, closed-loop system, below-grade tank, or proposed alternative method Modification to an existing permit Closure plan only submitted for an existing permitted or non-permitted pit, closed-loop system, below-grade tank, or proposed alternative method Instructions: Please submit one application (Form C-144) per individual pit, closed-loop system, below-grade tank or alternative request Please be advised that approval of this request does not relieve the operator of liability should operations result in pollution of surface water, ground water or the environment. Nor does approval relieve the operator of its responsibility to comply with any other applicable governmental authority's rules, regulations or ordinances. Operator: Burlington Resources Oil & Gas Company, LP OGRID#: 14538 Address: PO Box 4289, Farmington, NM 87499 Facility or well name: COMPANERO 2 API Number: 3003922026 OCD Permit Number: U/L or Qtr/Qtr: 0 Section: 27N Range: County: Rio Arriba Township: NAD: X 1927 1983 Center of Proposed Design: Latitude: 36.58244°N Longitude: -107.19965°W Private Tribal Trust or Indian Allotment Surface Owner: State X Federal Pit: Subsection F or G of 19.15.17.11 NMAC Temporary: Drilling Workover Permanent Emergency Cavitation P&A Thickness mil LLDPE HDPE PVC Other Lined Unlined Liner type: String-Reinforced Liner Seams: Welded Factory Other Volume: bbl Dimensions L Closed-loop System: Subsection H of 19.15.17.11 NMAC P&A Drilling a new well Workover or Drilling (Applies to activities which require prior approval of a permit or Type of Operation: notice of intent) Above Ground Steel Tanks Haul-off Bins LLDPE HDPE PVD Liner type: Thickness Welded Liner Seams: Factory Other X Below-grade tank: Subsection I of 19.15.17.11 NMAC Volume: 120 bbl Type of fluid: **Produced Water** Tank Construction material: Metal X Visible sidewalls, liner, 6-inch lift and automatic overflow shut-off Secondary containment with leak detection Visible sidewalls and liner Visible sidewalls only Other Liner Type: HDPE X Other Unspecified Thickness mil **Alternative Method:**