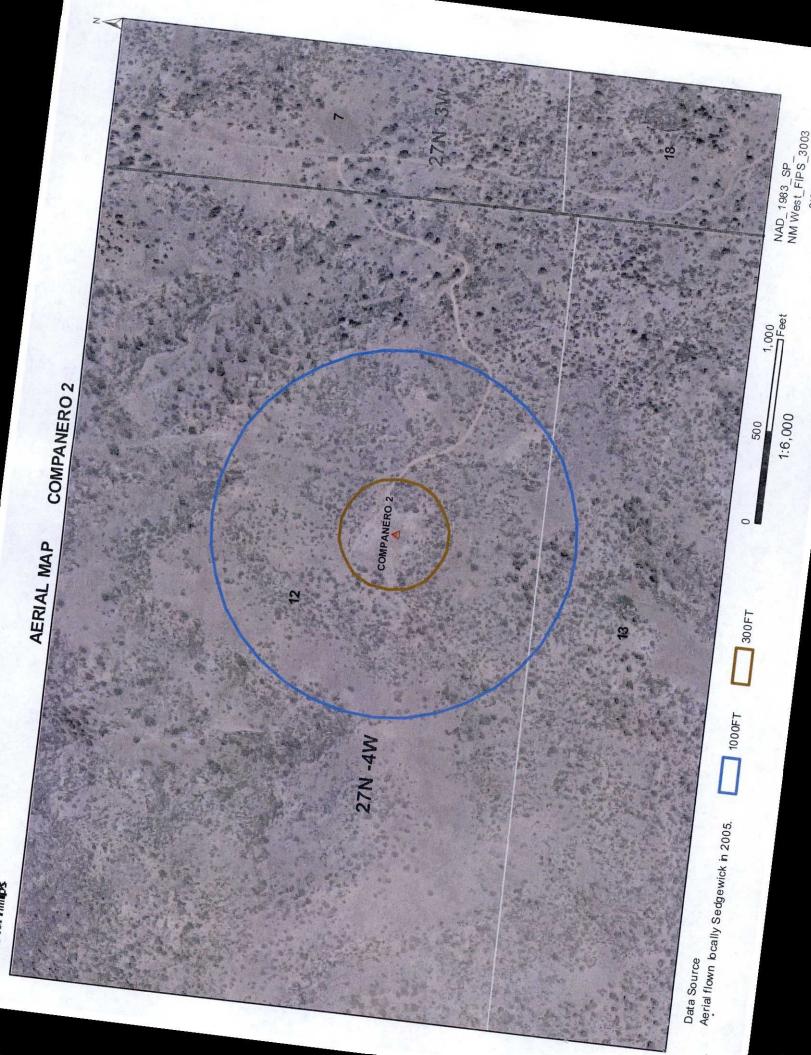

### Pit, Closed-Loop System, Below-Grade Tank, or Proposed Alternative Method Permit or Closure Plan Application Type of action: X Permit of a pit, closed-loop system, below-grade tank, or proposed alternative method Closure of a pit, closed-loop system, below-grade tank, or proposed alternative method Modification to an existing permit Closure plan only submitted for an existing permitted or non-permitted pit, closed-loop system, below-grade tank, or proposed alternative method Instructions: Please submit one application (Form C-144) per individual pit, closed-loop system, below-grade tank or alternative request Please be advised that approval of this request does not relieve the operator of liability should operations result in pollution of surface water, ground water or the environment. Nor does approval relieve the operator of its responsibility to comply with any other applicable governmental authority's rules, regulations or ordinances. Operator: Burlington Resources Oil & Gas Company, LP OGRID#: 14538 Address: PO Box 4289, Farmington, NM 87499 Facility or well name: COMPANERO 2 API Number: 3003922026 OCD Permit Number: U/L or Qtr/Qtr: 0 Section: 27N Range: County: Rio Arriba Township: NAD: X 1927 1983 Center of Proposed Design: Latitude: 36.58244°N Longitude: -107.19965°W Private Tribal Trust or Indian Allotment Surface Owner: State X Federal Pit: Subsection F or G of 19.15.17.11 NMAC Temporary: Drilling Workover Permanent Emergency Cavitation P&A Thickness mil LLDPE HDPE PVC Other Lined Unlined Liner type: String-Reinforced Liner Seams: Welded Factory Other Volume: bbl Dimensions L Closed-loop System: Subsection H of 19.15.17.11 NMAC P&A Drilling a new well Workover or Drilling (Applies to activities which require prior approval of a permit or Type of Operation: notice of intent) Above Ground Steel Tanks Haul-off Bins LLDPE HDPE PVD Liner type: Thickness Welded Liner Seams: Factory Other X Below-grade tank: Subsection I of 19.15.17.11 NMAC Volume: 120 bbl Type of fluid: **Produced Water** Tank Construction material: Metal X Visible sidewalls, liner, 6-inch lift and automatic overflow shut-off Secondary containment with leak detection Visible sidewalls and liner Visible sidewalls only Other Liner Type: HDPE X Other Unspecified Thickness mil **Alternative Method:**