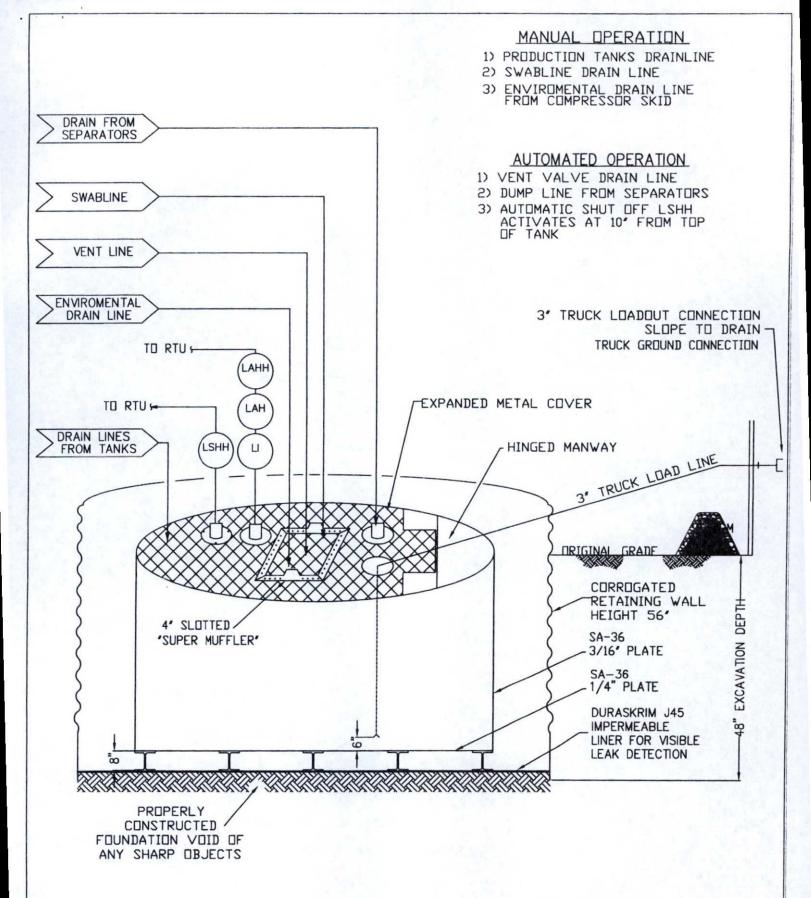

### Pit, Closed-Loop System, Below-Grade Tank, or Proposed Alternative Method Permit or Closure Plan Application Type of action: X Permit of a pit, closed-loop system, below-grade tank, or proposed alternative method Closure of a pit, closed-loop system, below-grade tank, or proposed alternative method Modification to an existing permit Closure plan only submitted for an existing permitted or non-permitted pit, closed-loop system, below-grade tank, or proposed alternative method Instructions: Please submit one application (Form C-144) per individual pit, closed-loop system, below-grade tank or alternative request Please be advised that approval of this request does not relieve the operator of liability should operations result in pollution of surface water, ground water or the environment. Nor does approval relieve the operator of its responsibility to comply with any other applicable governmental authority's rules, regulations or ordinances. Operator: Burlington Resources Oil & Gas Company, LP OGRID#: 14538 Address: PO Box 4289, Farmington, NM 87499 Facility or well name: COMPANERO 2 API Number: 3003922026 OCD Permit Number: U/L or Qtr/Qtr: 0 Section: 27N Range: County: Rio Arriba Township: NAD: X 1927 1983 Center of Proposed Design: Latitude: 36.58244°N Longitude: -107.19965°W Private Tribal Trust or Indian Allotment Surface Owner: State X Federal Pit: Subsection F or G of 19.15.17.11 NMAC Temporary: Drilling Workover Permanent Emergency Cavitation P&A Thickness mil LLDPE HDPE PVC Other Lined Unlined Liner type: String-Reinforced Liner Seams: Welded Factory Other Volume: bbl Dimensions L Closed-loop System: Subsection H of 19.15.17.11 NMAC P&A Drilling a new well Workover or Drilling (Applies to activities which require prior approval of a permit or Type of Operation: notice of intent) Above Ground Steel Tanks Haul-off Bins LLDPE HDPE PVD Liner type: Thickness Welded Liner Seams: Factory Other X Below-grade tank: Subsection I of 19.15.17.11 NMAC Volume: 120 bbl Type of fluid: **Produced Water** Tank Construction material: Metal X Visible sidewalls, liner, 6-inch lift and automatic overflow shut-off Secondary containment with leak detection Visible sidewalls and liner Visible sidewalls only Other Liner Type: HDPE X Other Unspecified Thickness mil **Alternative Method:**