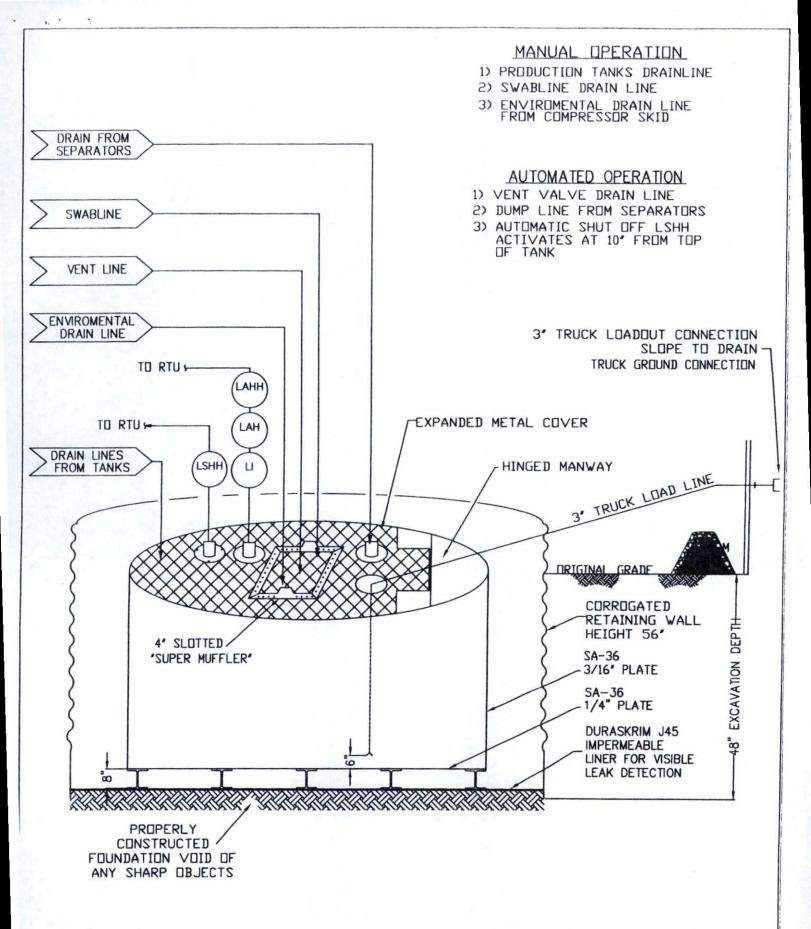

| Operator: Burlington Resources Oil & Gas Company, LP OG                                                                                                                                                                                                                                                   | RID#: 14538                                       |
|-----------------------------------------------------------------------------------------------------------------------------------------------------------------------------------------------------------------------------------------------------------------------------------------------------------|---------------------------------------------------|
| Address: PO Box 4289, Farmington, NM 87499                                                                                                                                                                                                                                                                |                                                   |
| Facility or well name: CALVIN 1E                                                                                                                                                                                                                                                                          |                                                   |
| API Number: 3004524772 OCD Permit Number:                                                                                                                                                                                                                                                                 |                                                   |
| U/L or Qtr/Qtr: P Section: 26 Township: 29N Range: 11W                                                                                                                                                                                                                                                    | County: San Juan                                  |
|                                                                                                                                                                                                                                                                                                           | .07.95525°W NAD: X 1927 1983                      |
| Surface Owner: Federal X State Private Tribal Trust or Indian Alle                                                                                                                                                                                                                                        | otment                                            |
| Pit: Subsection F or G of 19.15.17.11 NMAC  Temporary: Drilling Workover Permanent Emergency Cavitation P&A Lined Unlined Liner type: Thickness mil LLDPE HDP String-Reinforced Liner Seams: Welded Factory Other Volume: bbl                                                                             | E PVC Other  Dimensions L x W x D                 |
| Closed-loop System: Subsection H of 19.15.17.11 NMAC  Type of Operation: P&A Drilling a new well Workover or Drilling (Applies to activinotice of intent)  Drying Pad Above Ground Steel Tanks Haul-off Bins Other  Lined Unlined Liner type: Thickness mil LLDPE HDPE  Liner Seams: Welded Factory Other | ities which require prior approval of a permit or |
| X   Below-grade tank: Subsection I of 19.15.17.11 NMAC                                                                                                                                                                                                                                                    |                                                   |
| Submittal of an exception request is required. Exceptions must be submitted to the Santa Fe Environment                                                                                                                                                                                                   | tal Bureau office for consideration of approval.  |