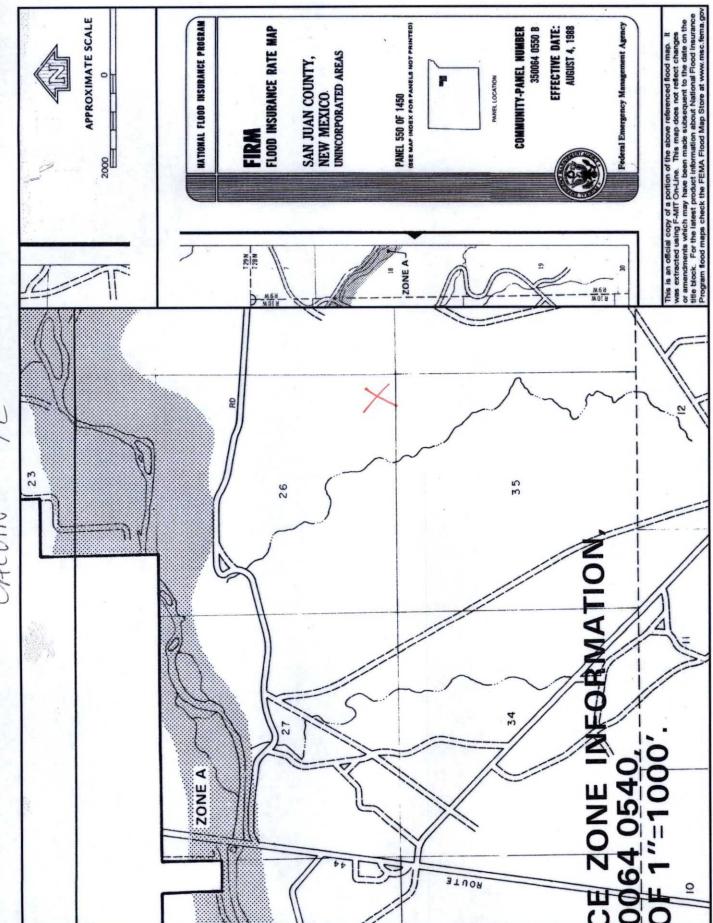

| 6                                                                                                                                                                                                                                                                                                                                                                                                                                                                                                                                                                                                                                                                                                                  |                     |           |
|--------------------------------------------------------------------------------------------------------------------------------------------------------------------------------------------------------------------------------------------------------------------------------------------------------------------------------------------------------------------------------------------------------------------------------------------------------------------------------------------------------------------------------------------------------------------------------------------------------------------------------------------------------------------------------------------------------------------|---------------------|-----------|
| Fencing: Subsection D of 19.15.17.11 NMAC (Applies to permanent pit, temporary pits, and below-grade tanks)                                                                                                                                                                                                                                                                                                                                                                                                                                                                                                                                                                                                        |                     |           |
| Chain link, six feet in height, two strands of barbed wire at top (Required if located within 1000 feet of a permanent residence, school, hospital                                                                                                                                                                                                                                                                                                                                                                                                                                                                                                                                                                 | . institution or cl | urch)     |
| Four foot height, four strands of barbed wire evenly spaced between one and four feet                                                                                                                                                                                                                                                                                                                                                                                                                                                                                                                                                                                                                              |                     |           |
| X Alternate. Please specify 4' hog wire fencing topped with two strands barbed wire.                                                                                                                                                                                                                                                                                                                                                                                                                                                                                                                                                                                                                               |                     |           |
| 7                                                                                                                                                                                                                                                                                                                                                                                                                                                                                                                                                                                                                                                                                                                  |                     |           |
| Netting: Subsection E of 19.15.17.11 NMAC (Applies to permanent pits and permanent open top tanks)                                                                                                                                                                                                                                                                                                                                                                                                                                                                                                                                                                                                                 |                     |           |
| X Screen Netting Other                                                                                                                                                                                                                                                                                                                                                                                                                                                                                                                                                                                                                                                                                             |                     |           |
| Monthly inspections (If netting or screening is not physically feasible)                                                                                                                                                                                                                                                                                                                                                                                                                                                                                                                                                                                                                                           |                     |           |
| 8                                                                                                                                                                                                                                                                                                                                                                                                                                                                                                                                                                                                                                                                                                                  |                     |           |
| Signs: Subsection C of 19.15.17.11 NMAC                                                                                                                                                                                                                                                                                                                                                                                                                                                                                                                                                                                                                                                                            |                     |           |
| 12" X 24", 2" lettering, providing Operator's name, site location, and emergency telephone numbers                                                                                                                                                                                                                                                                                                                                                                                                                                                                                                                                                                                                                 |                     |           |
| X Signed in compliance with 19.15.3.103 NMAC                                                                                                                                                                                                                                                                                                                                                                                                                                                                                                                                                                                                                                                                       |                     |           |
| 9                                                                                                                                                                                                                                                                                                                                                                                                                                                                                                                                                                                                                                                                                                                  |                     |           |
| Administrative Approvals and Exceptions:  Justifications and/or demonstrations of equivalency are required. Please refer to 19.15.17 NMAC for guidance.                                                                                                                                                                                                                                                                                                                                                                                                                                                                                                                                                            |                     |           |
| Please check a box if one or more of the following is requested, if not leave blank:                                                                                                                                                                                                                                                                                                                                                                                                                                                                                                                                                                                                                               |                     |           |
| X Administrative approval(s): Requests must be submitted to the appropriate division district of the Santa Fe Environmental Bureau office for                                                                                                                                                                                                                                                                                                                                                                                                                                                                                                                                                                      | consideration of    | approval. |
| (Fencing/BGT Liner)  Exception(s): Requests must be submitted to the Santa Fe Environmental Bureau office for consideration of approval.                                                                                                                                                                                                                                                                                                                                                                                                                                                                                                                                                                           |                     |           |
| Exceptiones). Requests must be submitted to the Santa Fe Environmental Bureau office for consideration of approval.                                                                                                                                                                                                                                                                                                                                                                                                                                                                                                                                                                                                |                     |           |
| 10 Side Calcula (seconding a secietary) 10 15 17 10 NIMAC                                                                                                                                                                                                                                                                                                                                                                                                                                                                                                                                                                                                                                                          |                     |           |
| Siting Criteria (regarding permitting): 19.15.17.10 NMAC Instructions: The applicant must demonstrate compliance for each siting criteria below in the application. Recommendations of acceptable source material are provided below. Requests regarding changes to certain siting criteria may require administrative approval from the appropriate district office or may be considered an exception which must be submitted to the Santa Fe Environmental Bureau Office for consideration of approval. Applicant must attach justification for request. Please refer to 19.15.17.10 NMAC for guidance. Siting criteria does not apply to drying pads or above grade-tanks associated with a closed-loop system. |                     |           |
| Ground water is less than 50 feet below the bottom of the temporary pit, permanent pit, or below-grade tank.  NM Office of the State Engineer - iWATERS database search; USGS; Data obtained from nearby wells                                                                                                                                                                                                                                                                                                                                                                                                                                                                                                     | Yes                 | XNo       |
| Within 300 feet of a continuously flowing watercourse, or 200 feet of any other watercourse, lakebed, sinkhole, or playa lake (measured from the ordinary high-water mark).  - Topographic map; Visual inspection (certification) of the proposed site                                                                                                                                                                                                                                                                                                                                                                                                                                                             | Yes                 | XNo       |
| Within 300 feet from a permanent residence, school, hospital, institution, or church in existence at the time of initial application.                                                                                                                                                                                                                                                                                                                                                                                                                                                                                                                                                                              | Yes                 | XNo       |
| (Applies to temporary, emergency, or cavitation pits and below-grade tanks)                                                                                                                                                                                                                                                                                                                                                                                                                                                                                                                                                                                                                                        | □ NA                |           |
| - Visual inspection (certification) of the proposed site; Aerial photo; Satellite image                                                                                                                                                                                                                                                                                                                                                                                                                                                                                                                                                                                                                            |                     |           |
| Within 1000 feet from a permanent residence, school, hospital, institution, or church in existence at the time of initial application.                                                                                                                                                                                                                                                                                                                                                                                                                                                                                                                                                                             | Yes                 | No        |
| (Applied to permanent pits)                                                                                                                                                                                                                                                                                                                                                                                                                                                                                                                                                                                                                                                                                        | XNA                 |           |
| - Visual inspection (certification) of the proposed site; Aerial photo; Satellite image                                                                                                                                                                                                                                                                                                                                                                                                                                                                                                                                                                                                                            |                     | _         |
| Within 500 horizonal feet of a private, domestic fresh water well or spring that less than five households use for domestic or stock watering purposes, or within 1000 horizontal feet of any other fresh water well or spring, in existence at the time of initial application.                                                                                                                                                                                                                                                                                                                                                                                                                                   | Yes                 | X No      |
| - NM Office of the State Engineer - iWATERS database search; Visual inspection (certification) of the proposed site.                                                                                                                                                                                                                                                                                                                                                                                                                                                                                                                                                                                               |                     |           |
| Within incorporated municipal boundaries or within a defined municipal fresh water well field covered under a municipal ordinance adopted pursuant to NMSA 1978, Section 3-27-3, as amended  - Written confirmation or verification from the municipality; Written approval obtained from the municipality                                                                                                                                                                                                                                                                                                                                                                                                         | Yes                 | XNo       |
| Within 500 feet of a wetland.  - US Fish and Wildlife Wetland Identification map; Topographic map; Visual inspection (certification) of the proposed site                                                                                                                                                                                                                                                                                                                                                                                                                                                                                                                                                          | Yes                 | XNo       |
| Within the area overlying a subsurface mine.  - Written confirmation or verification or map from the NM EMNRD - Mining and Mineral Division                                                                                                                                                                                                                                                                                                                                                                                                                                                                                                                                                                        | Yes                 | XNo       |
| Within an unstable area.                                                                                                                                                                                                                                                                                                                                                                                                                                                                                                                                                                                                                                                                                           | □Yes                | V No      |
| - Engineering measures incorporated into the design; NM Bureau of Geology & Mineral Resources; USGS; NM Geological                                                                                                                                                                                                                                                                                                                                                                                                                                                                                                                                                                                                 | Lites               | XNo       |
| Society; Topographic map  Within a 100-year floodplain  - FEMA map                                                                                                                                                                                                                                                                                                                                                                                                                                                                                                                                                                                                                                                 | Yes                 | XNo       |