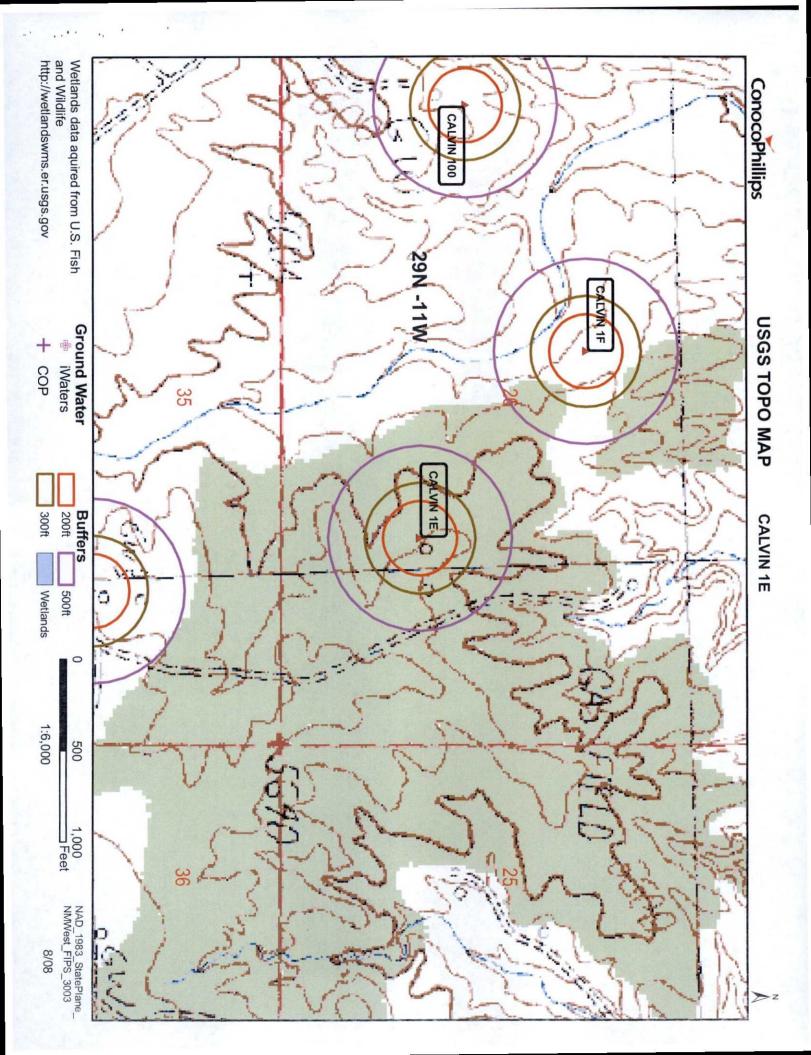

| 6                                                                                                                                                                                                                                                                                                                                                                                                                                                                                                                                                                                                                                                                                                                  |                     |           |
|--------------------------------------------------------------------------------------------------------------------------------------------------------------------------------------------------------------------------------------------------------------------------------------------------------------------------------------------------------------------------------------------------------------------------------------------------------------------------------------------------------------------------------------------------------------------------------------------------------------------------------------------------------------------------------------------------------------------|---------------------|-----------|
| Fencing: Subsection D of 19.15.17.11 NMAC (Applies to permanent pit, temporary pits, and below-grade tanks)                                                                                                                                                                                                                                                                                                                                                                                                                                                                                                                                                                                                        |                     |           |
| Chain link, six feet in height, two strands of barbed wire at top (Required if located within 1000 feet of a permanent residence, school, hospital                                                                                                                                                                                                                                                                                                                                                                                                                                                                                                                                                                 | . institution or cl | urch)     |
| Four foot height, four strands of barbed wire evenly spaced between one and four feet                                                                                                                                                                                                                                                                                                                                                                                                                                                                                                                                                                                                                              |                     |           |
| X Alternate. Please specify 4' hog wire fencing topped with two strands barbed wire.                                                                                                                                                                                                                                                                                                                                                                                                                                                                                                                                                                                                                               |                     |           |
| 7                                                                                                                                                                                                                                                                                                                                                                                                                                                                                                                                                                                                                                                                                                                  |                     |           |
| Netting: Subsection E of 19.15.17.11 NMAC (Applies to permanent pits and permanent open top tanks)                                                                                                                                                                                                                                                                                                                                                                                                                                                                                                                                                                                                                 |                     |           |
| X Screen Netting Other                                                                                                                                                                                                                                                                                                                                                                                                                                                                                                                                                                                                                                                                                             |                     |           |
| Monthly inspections (If netting or screening is not physically feasible)                                                                                                                                                                                                                                                                                                                                                                                                                                                                                                                                                                                                                                           |                     |           |
| 8                                                                                                                                                                                                                                                                                                                                                                                                                                                                                                                                                                                                                                                                                                                  |                     |           |
| Signs: Subsection C of 19.15.17.11 NMAC                                                                                                                                                                                                                                                                                                                                                                                                                                                                                                                                                                                                                                                                            |                     |           |
| 12" X 24", 2" lettering, providing Operator's name, site location, and emergency telephone numbers                                                                                                                                                                                                                                                                                                                                                                                                                                                                                                                                                                                                                 |                     |           |
| X Signed in compliance with 19.15.3.103 NMAC                                                                                                                                                                                                                                                                                                                                                                                                                                                                                                                                                                                                                                                                       |                     |           |
| 9                                                                                                                                                                                                                                                                                                                                                                                                                                                                                                                                                                                                                                                                                                                  |                     |           |
| Administrative Approvals and Exceptions:  Justifications and/or demonstrations of equivalency are required. Please refer to 19.15.17 NMAC for guidance.                                                                                                                                                                                                                                                                                                                                                                                                                                                                                                                                                            |                     |           |
| Please check a box if one or more of the following is requested, if not leave blank:                                                                                                                                                                                                                                                                                                                                                                                                                                                                                                                                                                                                                               |                     |           |
| X Administrative approval(s): Requests must be submitted to the appropriate division district of the Santa Fe Environmental Bureau office for                                                                                                                                                                                                                                                                                                                                                                                                                                                                                                                                                                      | consideration of    | approval. |
| (Fencing/BGT Liner)  Exception(s): Requests must be submitted to the Santa Fe Environmental Bureau office for consideration of approval.                                                                                                                                                                                                                                                                                                                                                                                                                                                                                                                                                                           |                     |           |
| Exceptiones). Requests must be submitted to the Santa Fe Environmental Bureau office for consideration of approval.                                                                                                                                                                                                                                                                                                                                                                                                                                                                                                                                                                                                |                     |           |
| 10 Side Calcula (seconding a secietary) 10 15 17 10 NIMAC                                                                                                                                                                                                                                                                                                                                                                                                                                                                                                                                                                                                                                                          |                     |           |
| Siting Criteria (regarding permitting): 19.15.17.10 NMAC Instructions: The applicant must demonstrate compliance for each siting criteria below in the application. Recommendations of acceptable source material are provided below. Requests regarding changes to certain siting criteria may require administrative approval from the appropriate district office or may be considered an exception which must be submitted to the Santa Fe Environmental Bureau Office for consideration of approval. Applicant must attach justification for request. Please refer to 19.15.17.10 NMAC for guidance. Siting criteria does not apply to drying pads or above grade-tanks associated with a closed-loop system. |                     |           |
| Ground water is less than 50 feet below the bottom of the temporary pit, permanent pit, or below-grade tank.  NM Office of the State Engineer - iWATERS database search; USGS; Data obtained from nearby wells                                                                                                                                                                                                                                                                                                                                                                                                                                                                                                     | Yes                 | XNo       |
| Within 300 feet of a continuously flowing watercourse, or 200 feet of any other watercourse, lakebed, sinkhole, or playa lake (measured from the ordinary high-water mark).  - Topographic map; Visual inspection (certification) of the proposed site                                                                                                                                                                                                                                                                                                                                                                                                                                                             | Yes                 | XNo       |
| Within 300 feet from a permanent residence, school, hospital, institution, or church in existence at the time of initial application.                                                                                                                                                                                                                                                                                                                                                                                                                                                                                                                                                                              | Yes                 | XNo       |
| (Applies to temporary, emergency, or cavitation pits and below-grade tanks)                                                                                                                                                                                                                                                                                                                                                                                                                                                                                                                                                                                                                                        | □ NA                |           |
| - Visual inspection (certification) of the proposed site; Aerial photo; Satellite image                                                                                                                                                                                                                                                                                                                                                                                                                                                                                                                                                                                                                            |                     |           |
| Within 1000 feet from a permanent residence, school, hospital, institution, or church in existence at the time of initial application.                                                                                                                                                                                                                                                                                                                                                                                                                                                                                                                                                                             | Yes                 | No        |
| (Applied to permanent pits)                                                                                                                                                                                                                                                                                                                                                                                                                                                                                                                                                                                                                                                                                        | XNA                 |           |
| - Visual inspection (certification) of the proposed site; Aerial photo; Satellite image                                                                                                                                                                                                                                                                                                                                                                                                                                                                                                                                                                                                                            |                     | _         |
| Within 500 horizonal feet of a private, domestic fresh water well or spring that less than five households use for domestic or stock watering purposes, or within 1000 horizontal feet of any other fresh water well or spring, in existence at the time of initial application.                                                                                                                                                                                                                                                                                                                                                                                                                                   | Yes                 | X No      |
| - NM Office of the State Engineer - iWATERS database search; Visual inspection (certification) of the proposed site.                                                                                                                                                                                                                                                                                                                                                                                                                                                                                                                                                                                               |                     |           |
| Within incorporated municipal boundaries or within a defined municipal fresh water well field covered under a municipal ordinance adopted pursuant to NMSA 1978, Section 3-27-3, as amended  - Written confirmation or verification from the municipality; Written approval obtained from the municipality                                                                                                                                                                                                                                                                                                                                                                                                         | Yes                 | XNo       |
| Within 500 feet of a wetland.  - US Fish and Wildlife Wetland Identification map; Topographic map; Visual inspection (certification) of the proposed site                                                                                                                                                                                                                                                                                                                                                                                                                                                                                                                                                          | Yes                 | XNo       |
| Within the area overlying a subsurface mine.  - Written confirmation or verification or map from the NM EMNRD - Mining and Mineral Division                                                                                                                                                                                                                                                                                                                                                                                                                                                                                                                                                                        | Yes                 | XNo       |
| Within an unstable area.                                                                                                                                                                                                                                                                                                                                                                                                                                                                                                                                                                                                                                                                                           | □Yes                | V No      |
| - Engineering measures incorporated into the design; NM Bureau of Geology & Mineral Resources; USGS; NM Geological                                                                                                                                                                                                                                                                                                                                                                                                                                                                                                                                                                                                 | Lites               | XNo       |
| Society; Topographic map  Within a 100-year floodplain  - FEMA map                                                                                                                                                                                                                                                                                                                                                                                                                                                                                                                                                                                                                                                 | Yes                 | XNo       |