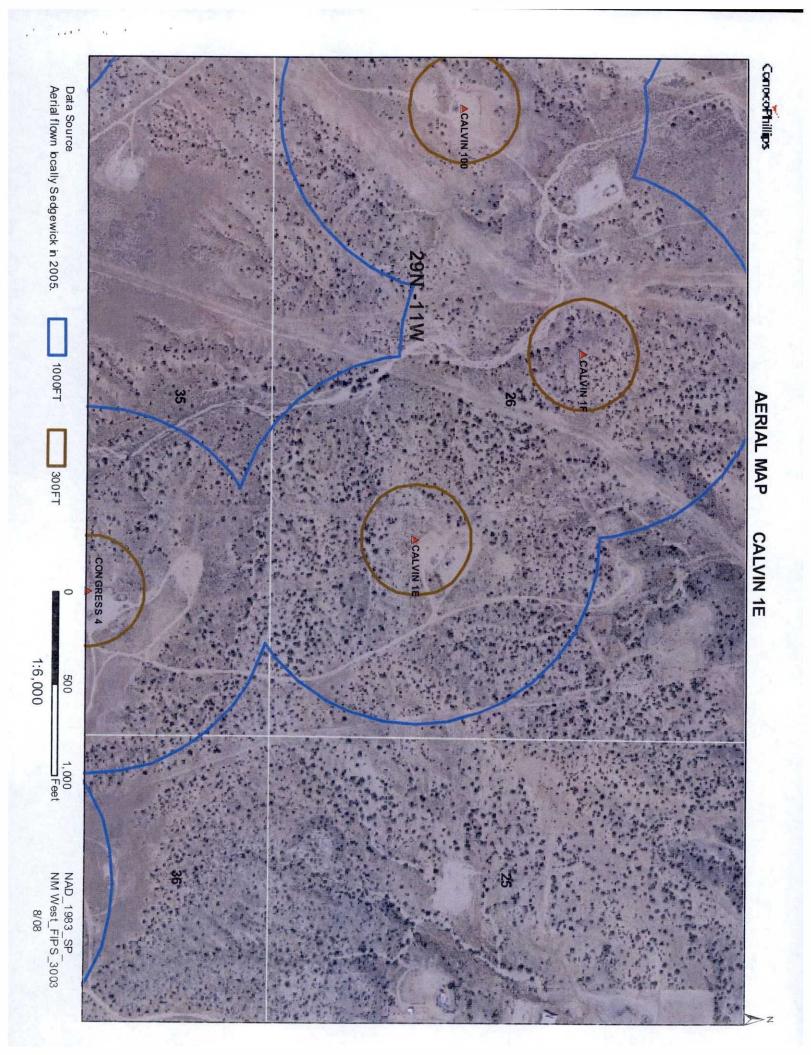

| 6                                                                                                                                                                                                                                                                                                                                                                                                                                                                                                                                                                                                                                                                                                                  |                     |           |
|--------------------------------------------------------------------------------------------------------------------------------------------------------------------------------------------------------------------------------------------------------------------------------------------------------------------------------------------------------------------------------------------------------------------------------------------------------------------------------------------------------------------------------------------------------------------------------------------------------------------------------------------------------------------------------------------------------------------|---------------------|-----------|
| Fencing: Subsection D of 19.15.17.11 NMAC (Applies to permanent pit, temporary pits, and below-grade tanks)                                                                                                                                                                                                                                                                                                                                                                                                                                                                                                                                                                                                        |                     |           |
| Chain link, six feet in height, two strands of barbed wire at top (Required if located within 1000 feet of a permanent residence, school, hospital                                                                                                                                                                                                                                                                                                                                                                                                                                                                                                                                                                 | . institution or cl | urch)     |
| Four foot height, four strands of barbed wire evenly spaced between one and four feet                                                                                                                                                                                                                                                                                                                                                                                                                                                                                                                                                                                                                              |                     |           |
| X Alternate. Please specify 4' hog wire fencing topped with two strands barbed wire.                                                                                                                                                                                                                                                                                                                                                                                                                                                                                                                                                                                                                               |                     |           |
| 7                                                                                                                                                                                                                                                                                                                                                                                                                                                                                                                                                                                                                                                                                                                  |                     |           |
| Netting: Subsection E of 19.15.17.11 NMAC (Applies to permanent pits and permanent open top tanks)                                                                                                                                                                                                                                                                                                                                                                                                                                                                                                                                                                                                                 |                     |           |
| X Screen Netting Other                                                                                                                                                                                                                                                                                                                                                                                                                                                                                                                                                                                                                                                                                             |                     |           |
| Monthly inspections (If netting or screening is not physically feasible)                                                                                                                                                                                                                                                                                                                                                                                                                                                                                                                                                                                                                                           |                     |           |
| 8                                                                                                                                                                                                                                                                                                                                                                                                                                                                                                                                                                                                                                                                                                                  |                     |           |
| Signs: Subsection C of 19.15.17.11 NMAC                                                                                                                                                                                                                                                                                                                                                                                                                                                                                                                                                                                                                                                                            |                     |           |
| 12" X 24", 2" lettering, providing Operator's name, site location, and emergency telephone numbers                                                                                                                                                                                                                                                                                                                                                                                                                                                                                                                                                                                                                 |                     |           |
| X Signed in compliance with 19.15.3.103 NMAC                                                                                                                                                                                                                                                                                                                                                                                                                                                                                                                                                                                                                                                                       |                     |           |
| 9                                                                                                                                                                                                                                                                                                                                                                                                                                                                                                                                                                                                                                                                                                                  |                     |           |
| Administrative Approvals and Exceptions:  Justifications and/or demonstrations of equivalency are required. Please refer to 19.15.17 NMAC for guidance.                                                                                                                                                                                                                                                                                                                                                                                                                                                                                                                                                            |                     |           |
| Please check a box if one or more of the following is requested, if not leave blank:                                                                                                                                                                                                                                                                                                                                                                                                                                                                                                                                                                                                                               |                     |           |
| X Administrative approval(s): Requests must be submitted to the appropriate division district of the Santa Fe Environmental Bureau office for                                                                                                                                                                                                                                                                                                                                                                                                                                                                                                                                                                      | consideration of    | approval. |
| (Fencing/BGT Liner)  Exception(s): Requests must be submitted to the Santa Fe Environmental Bureau office for consideration of approval.                                                                                                                                                                                                                                                                                                                                                                                                                                                                                                                                                                           |                     |           |
| Exceptiones). Requests must be submitted to the Santa Fe Environmental Bureau office for consideration of approval.                                                                                                                                                                                                                                                                                                                                                                                                                                                                                                                                                                                                |                     |           |
| 10 Side Calcula (seconding a secietary) 10 15 17 10 NIMAC                                                                                                                                                                                                                                                                                                                                                                                                                                                                                                                                                                                                                                                          |                     |           |
| Siting Criteria (regarding permitting): 19.15.17.10 NMAC Instructions: The applicant must demonstrate compliance for each siting criteria below in the application. Recommendations of acceptable source material are provided below. Requests regarding changes to certain siting criteria may require administrative approval from the appropriate district office or may be considered an exception which must be submitted to the Santa Fe Environmental Bureau Office for consideration of approval. Applicant must attach justification for request. Please refer to 19.15.17.10 NMAC for guidance. Siting criteria does not apply to drying pads or above grade-tanks associated with a closed-loop system. |                     |           |
| Ground water is less than 50 feet below the bottom of the temporary pit, permanent pit, or below-grade tank.  NM Office of the State Engineer - iWATERS database search; USGS; Data obtained from nearby wells                                                                                                                                                                                                                                                                                                                                                                                                                                                                                                     | Yes                 | XNo       |
| Within 300 feet of a continuously flowing watercourse, or 200 feet of any other watercourse, lakebed, sinkhole, or playa lake (measured from the ordinary high-water mark).  - Topographic map; Visual inspection (certification) of the proposed site                                                                                                                                                                                                                                                                                                                                                                                                                                                             | Yes                 | XNo       |
| Within 300 feet from a permanent residence, school, hospital, institution, or church in existence at the time of initial application.                                                                                                                                                                                                                                                                                                                                                                                                                                                                                                                                                                              | Yes                 | XNo       |
| (Applies to temporary, emergency, or cavitation pits and below-grade tanks)                                                                                                                                                                                                                                                                                                                                                                                                                                                                                                                                                                                                                                        | □ NA                |           |
| - Visual inspection (certification) of the proposed site; Aerial photo; Satellite image                                                                                                                                                                                                                                                                                                                                                                                                                                                                                                                                                                                                                            |                     |           |
| Within 1000 feet from a permanent residence, school, hospital, institution, or church in existence at the time of initial application.                                                                                                                                                                                                                                                                                                                                                                                                                                                                                                                                                                             | Yes                 | No        |
| (Applied to permanent pits)                                                                                                                                                                                                                                                                                                                                                                                                                                                                                                                                                                                                                                                                                        | XNA                 |           |
| - Visual inspection (certification) of the proposed site; Aerial photo; Satellite image                                                                                                                                                                                                                                                                                                                                                                                                                                                                                                                                                                                                                            |                     | _         |
| Within 500 horizonal feet of a private, domestic fresh water well or spring that less than five households use for domestic or stock watering purposes, or within 1000 horizontal feet of any other fresh water well or spring, in existence at the time of initial application.                                                                                                                                                                                                                                                                                                                                                                                                                                   | Yes                 | X No      |
| - NM Office of the State Engineer - iWATERS database search; Visual inspection (certification) of the proposed site.                                                                                                                                                                                                                                                                                                                                                                                                                                                                                                                                                                                               |                     |           |
| Within incorporated municipal boundaries or within a defined municipal fresh water well field covered under a municipal ordinance adopted pursuant to NMSA 1978, Section 3-27-3, as amended  - Written confirmation or verification from the municipality; Written approval obtained from the municipality                                                                                                                                                                                                                                                                                                                                                                                                         | Yes                 | XNo       |
| Within 500 feet of a wetland.  - US Fish and Wildlife Wetland Identification map; Topographic map; Visual inspection (certification) of the proposed site                                                                                                                                                                                                                                                                                                                                                                                                                                                                                                                                                          | Yes                 | XNo       |
| Within the area overlying a subsurface mine.  - Written confirmation or verification or map from the NM EMNRD - Mining and Mineral Division                                                                                                                                                                                                                                                                                                                                                                                                                                                                                                                                                                        | Yes                 | XNo       |
| Within an unstable area.                                                                                                                                                                                                                                                                                                                                                                                                                                                                                                                                                                                                                                                                                           | □Yes                | V No      |
| - Engineering measures incorporated into the design; NM Bureau of Geology & Mineral Resources; USGS; NM Geological                                                                                                                                                                                                                                                                                                                                                                                                                                                                                                                                                                                                 | Lites               | XNo       |
| Society; Topographic map  Within a 100-year floodplain  - FEMA map                                                                                                                                                                                                                                                                                                                                                                                                                                                                                                                                                                                                                                                 | Yes                 | XNo       |