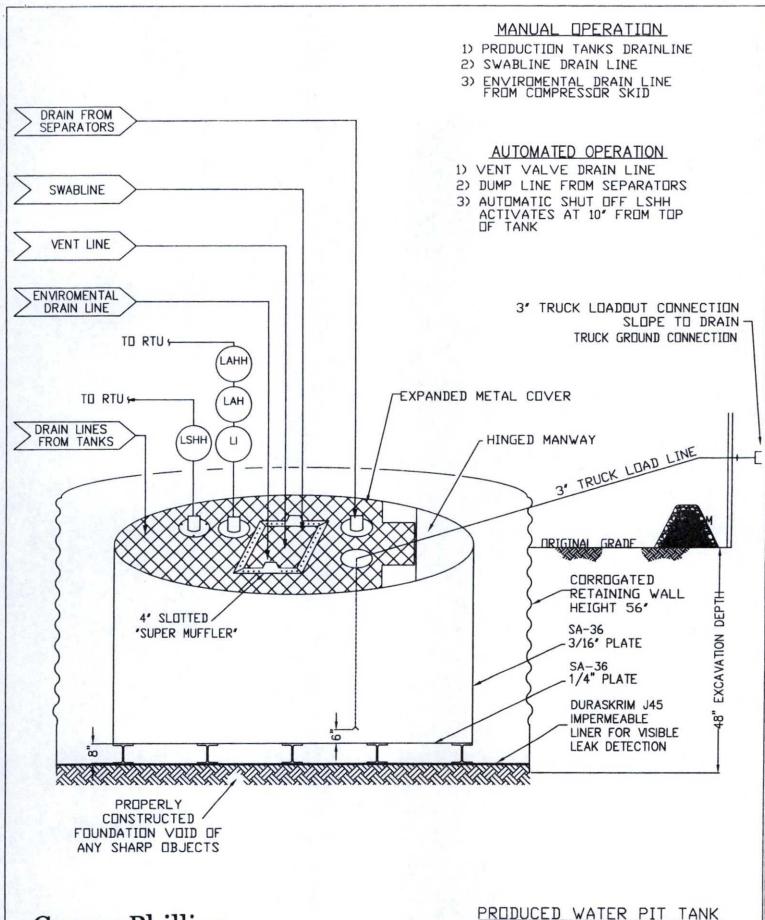

| District I<br>1625 N. French Dr., Hobbs, NM 88240<br>District II<br>1301 W. Grand Ave., Artesia, NM 88210<br>District III<br>1000 Rio Brazos Rd., Aztec, NM 87410<br>District IV<br>1220 S. St. Francis Dr., Santa Fe, NM 87505 | State of New Mexico<br>Energy Minerals and Natural Resources<br>Department<br>Oil Conservation Division<br>1220 South St. Francis Dr.<br>Santa Fe, NM 87505                                                                                                                                                                                                              | Form C-144<br>July 21, 2008<br>For temporary pits, closed-loop sytems, and below-grade<br>tanks, submit to the appropriate NMOCD District Office.<br>For permanent pits and exceptions submit to the Santa Fe<br>Environmental Bureau office and provide a copy to the<br>appropriate NMOCD District Office. |
|---------------------------------------------------------------------------------------------------------------------------------------------------------------------------------------------------------------------------------|--------------------------------------------------------------------------------------------------------------------------------------------------------------------------------------------------------------------------------------------------------------------------------------------------------------------------------------------------------------------------|--------------------------------------------------------------------------------------------------------------------------------------------------------------------------------------------------------------------------------------------------------------------------------------------------------------|
| 1220 S. St. Hunes Dr., Suna re, Har 07505                                                                                                                                                                                       | Pit, Closed-Loop System, Below-Grad                                                                                                                                                                                                                                                                                                                                      | e Tank, or                                                                                                                                                                                                                                                                                                   |
| Propos                                                                                                                                                                                                                          | ed Alternative Method Permit or Closur                                                                                                                                                                                                                                                                                                                                   |                                                                                                                                                                                                                                                                                                              |
| Type of action:                                                                                                                                                                                                                 | <ul> <li>X Permit of a pit, closed-loop system, below-grade ta</li> <li>Closure of a pit, closed-loop system, below-grade t</li> <li>Modification to an existing permit</li> <li>Closure plan only submitted for an existing permitt below-grade tank, or proposed alternative method</li> <li><i>pplication (Form C-144) per individual pit, closed-loop</i></li> </ul> | tank, or proposed alternative method<br>ted or non-permitted pit, closed-loop system,                                                                                                                                                                                                                        |
| Please be advised that approval of                                                                                                                                                                                              | of this request does not relieve the operator of liability should operations re<br>ieve the operator of its responsibility to comply with any other applicable a                                                                                                                                                                                                         | esult in pollution of surface water, ground water or the                                                                                                                                                                                                                                                     |
| 1<br>Operator: Burlington Resources Oi                                                                                                                                                                                          | il & Gas Company, LP                                                                                                                                                                                                                                                                                                                                                     | OGRID#: 14538                                                                                                                                                                                                                                                                                                |
| Address: PO Box 4289, Farmingto                                                                                                                                                                                                 | on, NM 87499                                                                                                                                                                                                                                                                                                                                                             |                                                                                                                                                                                                                                                                                                              |
| Facility or well name: CALVIN 1F                                                                                                                                                                                                |                                                                                                                                                                                                                                                                                                                                                                          |                                                                                                                                                                                                                                                                                                              |
| API Number: J Secti<br>U/L or Qtr/Qtr: J Secti<br>Center of Proposed Design: Latitude<br>Surface Owner: Federal                                                                                                                 |                                                                                                                                                                                                                                                                                                                                                                          | IIW         County:         San Juan           -107.95869°W         NAD:         X 1927                                                                                                                                                                                                                      |
| Permanent Emergency C<br>Lined Unlined L<br>String-Reinforced                                                                                                                                                                   | ckover<br>Cavitation P&A<br>iner type: Thickness mil LLDPE                                                                                                                                                                                                                                                                                                               | HDPE PVC Other                                                                                                                                                                                                                                                                                               |
| Type of Operation: P&A [<br>Drying Pad Above Grou<br>Lined Unlined Line                                                                                                                                                         | tion H of 19.15.17.11 NMAC<br>Drilling a new well Workover or Drilling (Applies to<br>notice of intent)<br>and Steel Tanks Haul-off Bins Other<br>trype: Thickness mil LLDPE H<br>actory Other                                                                                                                                                                           | activities which require prior approval of a permit or                                                                                                                                                                                                                                                       |
| 4       X       Below-grade tank:       Subsection         Volume:       120       b         Tank Construction material:                                                                                                        | bbl Type of fluid: Produced Water<br>Metal<br>etection X Visible sidewalls, liner, 6-inch lift and auto<br>Visible sidewalls only Other                                                                                                                                                                                                                                  | omatic overflow shut-off<br>J <b>nspecified</b>                                                                                                                                                                                                                                                              |
| 5       Alternative Method:         Submittal of an exception request is required.                                                                                                                                              | quired. Exceptions must be submitted to the Santa Fe Environ                                                                                                                                                                                                                                                                                                             | umental Bureau office for consideration of approval.                                                                                                                                                                                                                                                         |
| Form C-144                                                                                                                                                                                                                      | Oil Conservation Division                                                                                                                                                                                                                                                                                                                                                | Page 1 of 5                                                                                                                                                                                                                                                                                                  |