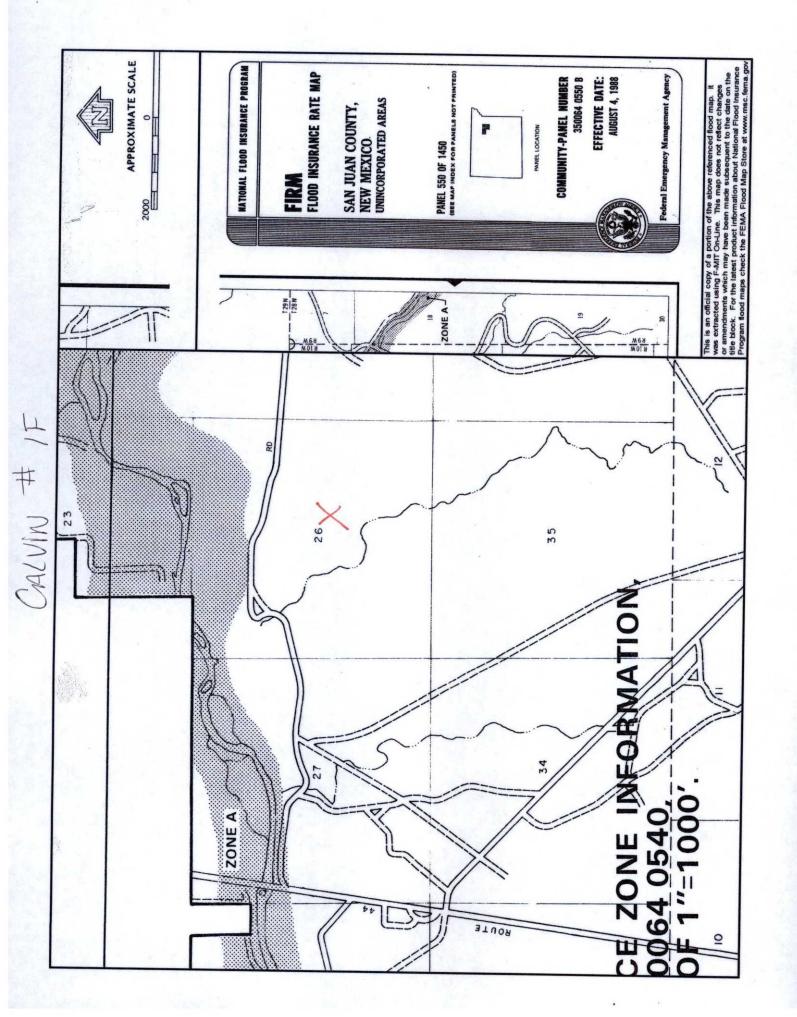

| 6 <u>Fencing:</u> Subsection D of 19.15.17.11 NMAC (Applies to permanent pit, temporary pits, and below-grade tanks) Chain link, six feet in height, two strands of barbed wire at top (Required if located within 1000 feet of a permanent residence, school, hospital, inst                                                                                                                                                                                                                                                                                                                                                                                                                                                     | titution or chi   | urch)         |
|-----------------------------------------------------------------------------------------------------------------------------------------------------------------------------------------------------------------------------------------------------------------------------------------------------------------------------------------------------------------------------------------------------------------------------------------------------------------------------------------------------------------------------------------------------------------------------------------------------------------------------------------------------------------------------------------------------------------------------------|-------------------|---------------|
| Four foot height, four strands of barbed wire evenly spaced between one and four feet                                                                                                                                                                                                                                                                                                                                                                                                                                                                                                                                                                                                                                             | initiation of the | in the second |
|                                                                                                                                                                                                                                                                                                                                                                                                                                                                                                                                                                                                                                                                                                                                   |                   |               |
| X Alternate. Please specify 4' hog wire fencing topped with two strands barbed wire.                                                                                                                                                                                                                                                                                                                                                                                                                                                                                                                                                                                                                                              |                   |               |
| 7         Netting:       Subsection E of 19.15.17.11 NMAC (Applies to permanent pits and permanent open top tanks)         X       Screen       Netting       Other         Monthly inspections (If netting or screening is not physically feasible)                                                                                                                                                                                                                                                                                                                                                                                                                                                                              |                   |               |
| 8                                                                                                                                                                                                                                                                                                                                                                                                                                                                                                                                                                                                                                                                                                                                 |                   |               |
| Signs: Subsection C of 19.15.17.11 NMAC                                                                                                                                                                                                                                                                                                                                                                                                                                                                                                                                                                                                                                                                                           |                   |               |
| 12" X 24", 2" lettering, providing Operator's name, site location, and emergency telephone numbers                                                                                                                                                                                                                                                                                                                                                                                                                                                                                                                                                                                                                                |                   |               |
| X Signed in compliance with 19.15.3.103 NMAC                                                                                                                                                                                                                                                                                                                                                                                                                                                                                                                                                                                                                                                                                      |                   |               |
|                                                                                                                                                                                                                                                                                                                                                                                                                                                                                                                                                                                                                                                                                                                                   |                   |               |
| 9<br>Advisition for the American land Encoding                                                                                                                                                                                                                                                                                                                                                                                                                                                                                                                                                                                                                                                                                    |                   |               |
| Administrative Approvals and Exceptions:<br>Justifications and/or demonstrations of equivalency are required. Please refer to 19.15.17 NMAC for guidance.                                                                                                                                                                                                                                                                                                                                                                                                                                                                                                                                                                         |                   |               |
| Please check a box if one or more of the following is requested, if not leave blank:                                                                                                                                                                                                                                                                                                                                                                                                                                                                                                                                                                                                                                              |                   |               |
| X Administrative approval(s): Requests must be submitted to the appropriate division district of the Santa Fe Environmental Bureau office for cons                                                                                                                                                                                                                                                                                                                                                                                                                                                                                                                                                                                | ideration of a    | oproval.      |
| (Fencing/BGT Liner)                                                                                                                                                                                                                                                                                                                                                                                                                                                                                                                                                                                                                                                                                                               |                   |               |
| Exception(s): Requests must be submitted to the Santa Fe Environmental Bureau office for consideration of approval.                                                                                                                                                                                                                                                                                                                                                                                                                                                                                                                                                                                                               |                   |               |
| Siting Criteria (regarding permitting): 19.15.17.10 NMAC<br>Instructions: The applicant must demonstrate compliance for each siting criteria below in the application. Recommendations of acceptable<br>source material are provided below. Requests regarding changes to certain siting criteria may require administrative approval from the<br>appropriate district office or may be considered an exception which must be submitted to the Santa Fe Environmental Bureau Office for<br>consideration of approval. Applicant must attach justification for request. Please refer to 19.15.17.10 NMAC for guidance. Siting criteria<br>does not apply to drying pads or above grade-tanks associated with a closed-loop system. |                   |               |
| Ground water is less than 50 feet below the bottom of the temporary pit, permanent pit, or below-grade tank.<br>- NM Office of the State Engineer - iWATERS database search; USGS; Data obtained from nearby wells                                                                                                                                                                                                                                                                                                                                                                                                                                                                                                                | Yes               | XNo           |
| Within 300 feet of a continuously flowing watercourse, or 200 feet of any other watercourse, lakebed, sinkhole, or playa<br>lake (measured from the ordinary high-water mark).<br>- Topographic map; Visual inspection (certification) of the proposed site                                                                                                                                                                                                                                                                                                                                                                                                                                                                       | Yes               | XNo           |
| Within 300 feet from a permanent residence, school, hospital, institution, or church in existence at the time of initial application.                                                                                                                                                                                                                                                                                                                                                                                                                                                                                                                                                                                             | Yes               | XNo           |
| (Applies to temporary, emergency, or cavitation pits and below-grade tanks)                                                                                                                                                                                                                                                                                                                                                                                                                                                                                                                                                                                                                                                       | NA                |               |
| - Visual inspection (certification) of the proposed site; Aerial photo; Satellite image                                                                                                                                                                                                                                                                                                                                                                                                                                                                                                                                                                                                                                           |                   |               |
| Within 1000 feet from a permanent residence, school, hospital, institution, or church in existence at the time of initial application.                                                                                                                                                                                                                                                                                                                                                                                                                                                                                                                                                                                            | Yes               | No            |
| (Applied to permanent pits)                                                                                                                                                                                                                                                                                                                                                                                                                                                                                                                                                                                                                                                                                                       |                   |               |
| - Visual inspection (certification) of the proposed site; Aerial photo; Satellite image                                                                                                                                                                                                                                                                                                                                                                                                                                                                                                                                                                                                                                           | XNA               |               |
| Within 500 horizonal feet of a private, domestic fresh water well or spring that less than five households use for domestic or stock watering purposes, or within 1000 horizontal feet of any other fresh water well or spring, in existence at the time of initial application.                                                                                                                                                                                                                                                                                                                                                                                                                                                  | Yes               | XNo           |
| - NM Office of the State Engineer - iWATERS database search; Visual inspection (certification) of the proposed site.                                                                                                                                                                                                                                                                                                                                                                                                                                                                                                                                                                                                              |                   |               |
| Within incorporated municipal boundaries or within a defined municipal fresh water well field covered under a municipal ordinance adopted pursuant to NMSA 1978, Section 3-27-3, as amended                                                                                                                                                                                                                                                                                                                                                                                                                                                                                                                                       | Yes               | XNo           |
|                                                                                                                                                                                                                                                                                                                                                                                                                                                                                                                                                                                                                                                                                                                                   |                   |               |
| - Written confirmation or verification from the municipality; Written approval obtained from the municipality<br>Within 500 feet of a wetland.                                                                                                                                                                                                                                                                                                                                                                                                                                                                                                                                                                                    | Yes               | XNo           |
| <ul> <li>Written confirmation or verification from the municipality: Written approval obtained from the municipality</li> <li>Within 500 feet of a wetland.</li> <li>US Fish and Wildlife Wetland Identification map; Topographic map; Visual inspection (certification) of the proposed site</li> <li>Within the area overlying a subsurface mine.</li> </ul>                                                                                                                                                                                                                                                                                                                                                                    | Yes               | X No          |
| <ul> <li>Written confirmation or verification from the municipality; Written approval obtained from the municipality</li> <li>Within 500 feet of a wetland.</li> <li>US Fish and Wildlife Wetland Identification map; Topographic map; Visual inspection (certification) of the proposed site</li> </ul>                                                                                                                                                                                                                                                                                                                                                                                                                          |                   | XNo           |
| <ul> <li>Written confirmation or verification from the municipality: Written approval obtained from the municipality</li> <li>Within 500 feet of a wetland.</li> <li>US Fish and Wildlife Wetland Identification map; Topographic map; Visual inspection (certification) of the proposed site</li> <li>Within the area overlying a subsurface mine.</li> </ul>                                                                                                                                                                                                                                                                                                                                                                    |                   | _             |