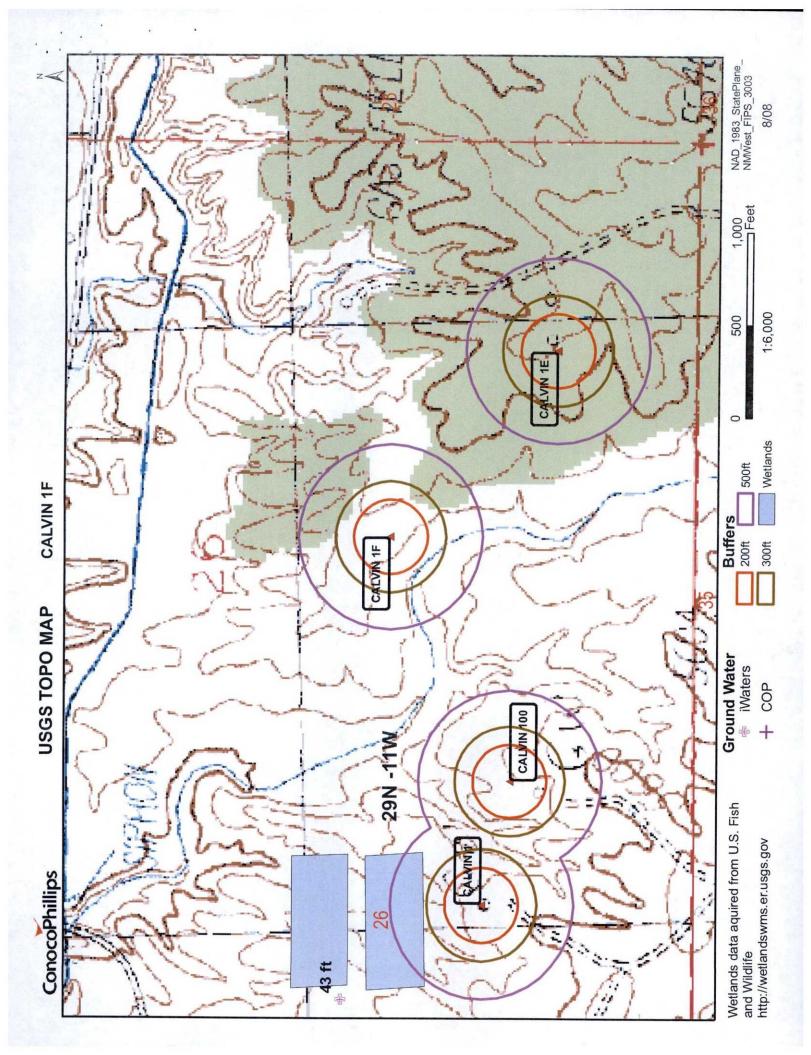

| 6 <u>Fencing:</u> Subsection D of 19.15.17.11 NMAC (Applies to permanent pit, temporary pits, and below-grade tanks) Chain link, six feet in height, two strands of barbed wire at top (Required if located within 1000 feet of a permanent residence, school, hospital, inst                                                                                                                                                                                                                                                                                                                                                                                                                                                     | titution or chi   | urch)         |
|-----------------------------------------------------------------------------------------------------------------------------------------------------------------------------------------------------------------------------------------------------------------------------------------------------------------------------------------------------------------------------------------------------------------------------------------------------------------------------------------------------------------------------------------------------------------------------------------------------------------------------------------------------------------------------------------------------------------------------------|-------------------|---------------|
| Four foot height, four strands of barbed wire evenly spaced between one and four feet                                                                                                                                                                                                                                                                                                                                                                                                                                                                                                                                                                                                                                             | initiation of the | in the second |
|                                                                                                                                                                                                                                                                                                                                                                                                                                                                                                                                                                                                                                                                                                                                   |                   |               |
| X Alternate. Please specify 4' hog wire fencing topped with two strands barbed wire.                                                                                                                                                                                                                                                                                                                                                                                                                                                                                                                                                                                                                                              |                   |               |
| 7         Netting:       Subsection E of 19.15.17.11 NMAC (Applies to permanent pits and permanent open top tanks)         X       Screen       Netting       Other         Monthly inspections (If netting or screening is not physically feasible)                                                                                                                                                                                                                                                                                                                                                                                                                                                                              |                   |               |
| 8                                                                                                                                                                                                                                                                                                                                                                                                                                                                                                                                                                                                                                                                                                                                 |                   |               |
| Signs: Subsection C of 19.15.17.11 NMAC                                                                                                                                                                                                                                                                                                                                                                                                                                                                                                                                                                                                                                                                                           |                   |               |
| 12" X 24", 2" lettering, providing Operator's name, site location, and emergency telephone numbers                                                                                                                                                                                                                                                                                                                                                                                                                                                                                                                                                                                                                                |                   |               |
| X Signed in compliance with 19.15.3.103 NMAC                                                                                                                                                                                                                                                                                                                                                                                                                                                                                                                                                                                                                                                                                      |                   |               |
|                                                                                                                                                                                                                                                                                                                                                                                                                                                                                                                                                                                                                                                                                                                                   |                   |               |
| 9<br>Advisition for the American land Encoding                                                                                                                                                                                                                                                                                                                                                                                                                                                                                                                                                                                                                                                                                    |                   |               |
| Administrative Approvals and Exceptions:<br>Justifications and/or demonstrations of equivalency are required. Please refer to 19.15.17 NMAC for guidance.                                                                                                                                                                                                                                                                                                                                                                                                                                                                                                                                                                         |                   |               |
| Please check a box if one or more of the following is requested, if not leave blank:                                                                                                                                                                                                                                                                                                                                                                                                                                                                                                                                                                                                                                              |                   |               |
| X Administrative approval(s): Requests must be submitted to the appropriate division district of the Santa Fe Environmental Bureau office for cons                                                                                                                                                                                                                                                                                                                                                                                                                                                                                                                                                                                | ideration of a    | oproval.      |
| (Fencing/BGT Liner)                                                                                                                                                                                                                                                                                                                                                                                                                                                                                                                                                                                                                                                                                                               |                   |               |
| Exception(s): Requests must be submitted to the Santa Fe Environmental Bureau office for consideration of approval.                                                                                                                                                                                                                                                                                                                                                                                                                                                                                                                                                                                                               |                   |               |
| Siting Criteria (regarding permitting): 19.15.17.10 NMAC<br>Instructions: The applicant must demonstrate compliance for each siting criteria below in the application. Recommendations of acceptable<br>source material are provided below. Requests regarding changes to certain siting criteria may require administrative approval from the<br>appropriate district office or may be considered an exception which must be submitted to the Santa Fe Environmental Bureau Office for<br>consideration of approval. Applicant must attach justification for request. Please refer to 19.15.17.10 NMAC for guidance. Siting criteria<br>does not apply to drying pads or above grade-tanks associated with a closed-loop system. |                   |               |
| Ground water is less than 50 feet below the bottom of the temporary pit, permanent pit, or below-grade tank.<br>- NM Office of the State Engineer - iWATERS database search; USGS; Data obtained from nearby wells                                                                                                                                                                                                                                                                                                                                                                                                                                                                                                                | Yes               | XNo           |
| Within 300 feet of a continuously flowing watercourse, or 200 feet of any other watercourse, lakebed, sinkhole, or playa<br>lake (measured from the ordinary high-water mark).<br>- Topographic map; Visual inspection (certification) of the proposed site                                                                                                                                                                                                                                                                                                                                                                                                                                                                       | Yes               | XNo           |
| Within 300 feet from a permanent residence, school, hospital, institution, or church in existence at the time of initial application.                                                                                                                                                                                                                                                                                                                                                                                                                                                                                                                                                                                             | Yes               | XNo           |
| (Applies to temporary, emergency, or cavitation pits and below-grade tanks)                                                                                                                                                                                                                                                                                                                                                                                                                                                                                                                                                                                                                                                       | NA                |               |
| - Visual inspection (certification) of the proposed site; Aerial photo; Satellite image                                                                                                                                                                                                                                                                                                                                                                                                                                                                                                                                                                                                                                           |                   |               |
| Within 1000 feet from a permanent residence, school, hospital, institution, or church in existence at the time of initial application.                                                                                                                                                                                                                                                                                                                                                                                                                                                                                                                                                                                            | Yes               | No            |
| (Applied to permanent pits)                                                                                                                                                                                                                                                                                                                                                                                                                                                                                                                                                                                                                                                                                                       |                   |               |
| - Visual inspection (certification) of the proposed site; Aerial photo; Satellite image                                                                                                                                                                                                                                                                                                                                                                                                                                                                                                                                                                                                                                           | XNA               |               |
| Within 500 horizonal feet of a private, domestic fresh water well or spring that less than five households use for domestic or stock watering purposes, or within 1000 horizontal feet of any other fresh water well or spring, in existence at the time of initial application.                                                                                                                                                                                                                                                                                                                                                                                                                                                  | Yes               | XNo           |
| - NM Office of the State Engineer - iWATERS database search; Visual inspection (certification) of the proposed site.                                                                                                                                                                                                                                                                                                                                                                                                                                                                                                                                                                                                              |                   |               |
| Within incorporated municipal boundaries or within a defined municipal fresh water well field covered under a municipal ordinance adopted pursuant to NMSA 1978, Section 3-27-3, as amended                                                                                                                                                                                                                                                                                                                                                                                                                                                                                                                                       | Yes               | XNo           |
|                                                                                                                                                                                                                                                                                                                                                                                                                                                                                                                                                                                                                                                                                                                                   |                   |               |
| - Written confirmation or verification from the municipality; Written approval obtained from the municipality<br>Within 500 feet of a wetland.                                                                                                                                                                                                                                                                                                                                                                                                                                                                                                                                                                                    | Yes               | XNo           |
| <ul> <li>Written confirmation or verification from the municipality: Written approval obtained from the municipality</li> <li>Within 500 feet of a wetland.</li> <li>US Fish and Wildlife Wetland Identification map; Topographic map; Visual inspection (certification) of the proposed site</li> <li>Within the area overlying a subsurface mine.</li> </ul>                                                                                                                                                                                                                                                                                                                                                                    | Yes               | X No          |
| <ul> <li>Written confirmation or verification from the municipality; Written approval obtained from the municipality</li> <li>Within 500 feet of a wetland.</li> <li>US Fish and Wildlife Wetland Identification map; Topographic map; Visual inspection (certification) of the proposed site</li> </ul>                                                                                                                                                                                                                                                                                                                                                                                                                          |                   | XNo           |
| <ul> <li>Written confirmation or verification from the municipality: Written approval obtained from the municipality</li> <li>Within 500 feet of a wetland.</li> <li>US Fish and Wildlife Wetland Identification map; Topographic map; Visual inspection (certification) of the proposed site</li> <li>Within the area overlying a subsurface mine.</li> </ul>                                                                                                                                                                                                                                                                                                                                                                    |                   | _             |