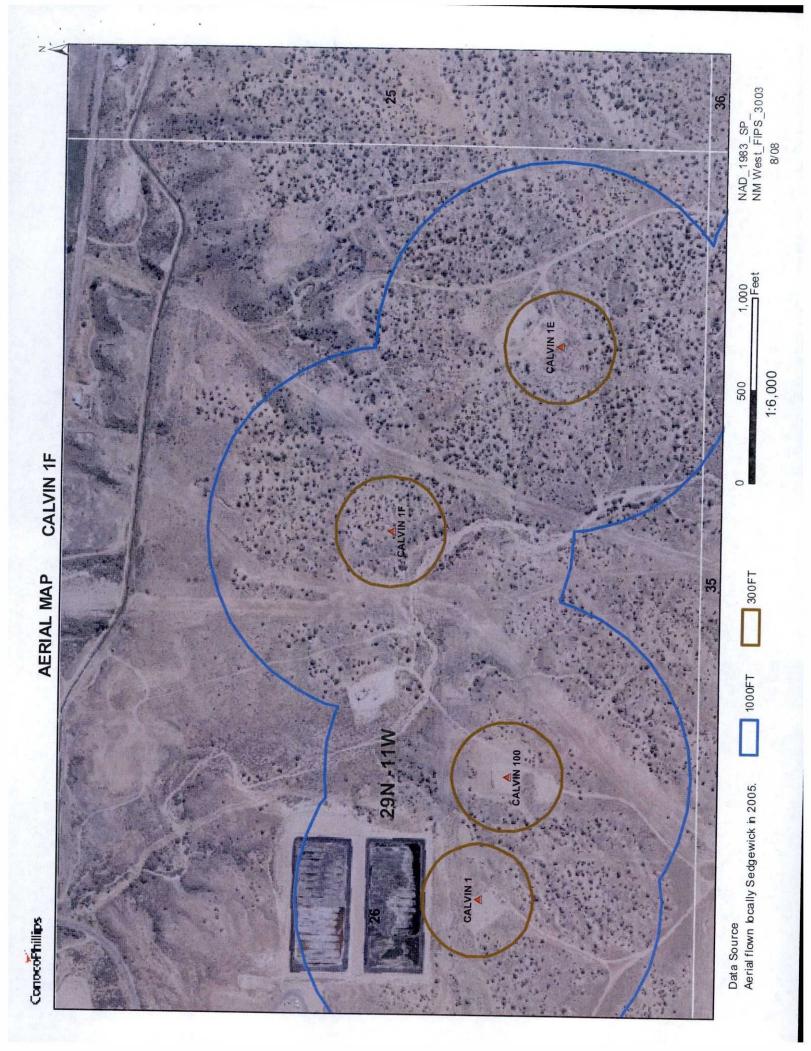

| 6 <u>Fencing:</u> Subsection D of 19.15.17.11 NMAC (Applies to permanent pit, temporary pits, and below-grade tanks) Chain link, six feet in height, two strands of barbed wire at top (Required if located within 1000 feet of a permanent residence, school, hospital, inst                                                                                                                                                                                                                                                                                                                                                                                                                                                     | titution or chi   | urch)         |
|-----------------------------------------------------------------------------------------------------------------------------------------------------------------------------------------------------------------------------------------------------------------------------------------------------------------------------------------------------------------------------------------------------------------------------------------------------------------------------------------------------------------------------------------------------------------------------------------------------------------------------------------------------------------------------------------------------------------------------------|-------------------|---------------|
| Four foot height, four strands of barbed wire evenly spaced between one and four feet                                                                                                                                                                                                                                                                                                                                                                                                                                                                                                                                                                                                                                             | initiation of the | in the second |
|                                                                                                                                                                                                                                                                                                                                                                                                                                                                                                                                                                                                                                                                                                                                   |                   |               |
| X Alternate. Please specify 4' hog wire fencing topped with two strands barbed wire.                                                                                                                                                                                                                                                                                                                                                                                                                                                                                                                                                                                                                                              |                   |               |
| 7         Netting:       Subsection E of 19.15.17.11 NMAC (Applies to permanent pits and permanent open top tanks)         X       Screen       Netting       Other         Monthly inspections (If netting or screening is not physically feasible)                                                                                                                                                                                                                                                                                                                                                                                                                                                                              |                   |               |
| 8                                                                                                                                                                                                                                                                                                                                                                                                                                                                                                                                                                                                                                                                                                                                 |                   |               |
| Signs: Subsection C of 19.15.17.11 NMAC                                                                                                                                                                                                                                                                                                                                                                                                                                                                                                                                                                                                                                                                                           |                   |               |
| 12" X 24", 2" lettering, providing Operator's name, site location, and emergency telephone numbers                                                                                                                                                                                                                                                                                                                                                                                                                                                                                                                                                                                                                                |                   |               |
| X Signed in compliance with 19.15.3.103 NMAC                                                                                                                                                                                                                                                                                                                                                                                                                                                                                                                                                                                                                                                                                      |                   |               |
|                                                                                                                                                                                                                                                                                                                                                                                                                                                                                                                                                                                                                                                                                                                                   |                   |               |
| 9<br>Advisition for the American land Encoding                                                                                                                                                                                                                                                                                                                                                                                                                                                                                                                                                                                                                                                                                    |                   |               |
| Administrative Approvals and Exceptions:<br>Justifications and/or demonstrations of equivalency are required. Please refer to 19.15.17 NMAC for guidance.                                                                                                                                                                                                                                                                                                                                                                                                                                                                                                                                                                         |                   |               |
| Please check a box if one or more of the following is requested, if not leave blank:                                                                                                                                                                                                                                                                                                                                                                                                                                                                                                                                                                                                                                              |                   |               |
| X Administrative approval(s): Requests must be submitted to the appropriate division district of the Santa Fe Environmental Bureau office for cons                                                                                                                                                                                                                                                                                                                                                                                                                                                                                                                                                                                | ideration of a    | oproval.      |
| (Fencing/BGT Liner)                                                                                                                                                                                                                                                                                                                                                                                                                                                                                                                                                                                                                                                                                                               |                   |               |
| Exception(s): Requests must be submitted to the Santa Fe Environmental Bureau office for consideration of approval.                                                                                                                                                                                                                                                                                                                                                                                                                                                                                                                                                                                                               |                   |               |
| Siting Criteria (regarding permitting): 19.15.17.10 NMAC<br>Instructions: The applicant must demonstrate compliance for each siting criteria below in the application. Recommendations of acceptable<br>source material are provided below. Requests regarding changes to certain siting criteria may require administrative approval from the<br>appropriate district office or may be considered an exception which must be submitted to the Santa Fe Environmental Bureau Office for<br>consideration of approval. Applicant must attach justification for request. Please refer to 19.15.17.10 NMAC for guidance. Siting criteria<br>does not apply to drying pads or above grade-tanks associated with a closed-loop system. |                   |               |
| Ground water is less than 50 feet below the bottom of the temporary pit, permanent pit, or below-grade tank.<br>- NM Office of the State Engineer - iWATERS database search; USGS; Data obtained from nearby wells                                                                                                                                                                                                                                                                                                                                                                                                                                                                                                                | Yes               | XNo           |
| Within 300 feet of a continuously flowing watercourse, or 200 feet of any other watercourse, lakebed, sinkhole, or playa<br>lake (measured from the ordinary high-water mark).<br>- Topographic map; Visual inspection (certification) of the proposed site                                                                                                                                                                                                                                                                                                                                                                                                                                                                       | Yes               | XNo           |
| Within 300 feet from a permanent residence, school, hospital, institution, or church in existence at the time of initial application.                                                                                                                                                                                                                                                                                                                                                                                                                                                                                                                                                                                             | Yes               | XNo           |
| (Applies to temporary, emergency, or cavitation pits and below-grade tanks)                                                                                                                                                                                                                                                                                                                                                                                                                                                                                                                                                                                                                                                       | NA                |               |
| - Visual inspection (certification) of the proposed site; Aerial photo; Satellite image                                                                                                                                                                                                                                                                                                                                                                                                                                                                                                                                                                                                                                           |                   |               |
| Within 1000 feet from a permanent residence, school, hospital, institution, or church in existence at the time of initial application.                                                                                                                                                                                                                                                                                                                                                                                                                                                                                                                                                                                            | Yes               | No            |
| (Applied to permanent pits)                                                                                                                                                                                                                                                                                                                                                                                                                                                                                                                                                                                                                                                                                                       |                   |               |
| - Visual inspection (certification) of the proposed site; Aerial photo; Satellite image                                                                                                                                                                                                                                                                                                                                                                                                                                                                                                                                                                                                                                           | XNA               |               |
| Within 500 horizonal feet of a private, domestic fresh water well or spring that less than five households use for domestic or stock watering purposes, or within 1000 horizontal feet of any other fresh water well or spring, in existence at the time of initial application.                                                                                                                                                                                                                                                                                                                                                                                                                                                  | Yes               | XNo           |
| - NM Office of the State Engineer - iWATERS database search; Visual inspection (certification) of the proposed site.                                                                                                                                                                                                                                                                                                                                                                                                                                                                                                                                                                                                              |                   |               |
| Within incorporated municipal boundaries or within a defined municipal fresh water well field covered under a municipal ordinance adopted pursuant to NMSA 1978, Section 3-27-3, as amended                                                                                                                                                                                                                                                                                                                                                                                                                                                                                                                                       | Yes               | XNo           |
|                                                                                                                                                                                                                                                                                                                                                                                                                                                                                                                                                                                                                                                                                                                                   |                   |               |
| - Written confirmation or verification from the municipality; Written approval obtained from the municipality<br>Within 500 feet of a wetland.                                                                                                                                                                                                                                                                                                                                                                                                                                                                                                                                                                                    | Yes               | XNo           |
| <ul> <li>Written confirmation or verification from the municipality: Written approval obtained from the municipality</li> <li>Within 500 feet of a wetland.</li> <li>US Fish and Wildlife Wetland Identification map; Topographic map; Visual inspection (certification) of the proposed site</li> <li>Within the area overlying a subsurface mine.</li> </ul>                                                                                                                                                                                                                                                                                                                                                                    | Yes               | X No          |
| <ul> <li>Written confirmation or verification from the municipality; Written approval obtained from the municipality</li> <li>Within 500 feet of a wetland.</li> <li>US Fish and Wildlife Wetland Identification map; Topographic map; Visual inspection (certification) of the proposed site</li> </ul>                                                                                                                                                                                                                                                                                                                                                                                                                          |                   | XNo           |
| <ul> <li>Written confirmation or verification from the municipality: Written approval obtained from the municipality</li> <li>Within 500 feet of a wetland.</li> <li>US Fish and Wildlife Wetland Identification map; Topographic map; Visual inspection (certification) of the proposed site</li> <li>Within the area overlying a subsurface mine.</li> </ul>                                                                                                                                                                                                                                                                                                                                                                    |                   | _             |