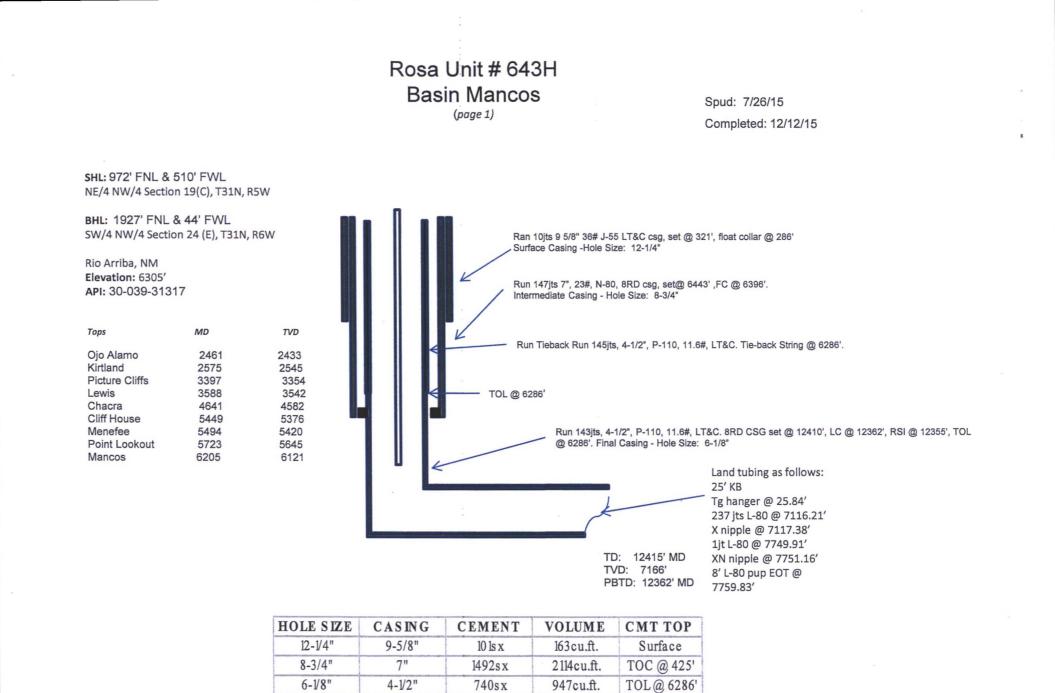

| Form 3160-5                                                                                                                                                                                                                                                                                                                 |                 | UNITED STATES JAN 2 3 201<br>DEPARTMENT OF THE INTERIOR |                                                                                |                          |              |                                              |                                                                         |  |  |
|-----------------------------------------------------------------------------------------------------------------------------------------------------------------------------------------------------------------------------------------------------------------------------------------------------------------------------|-----------------|---------------------------------------------------------|--------------------------------------------------------------------------------|--------------------------|--------------|----------------------------------------------|-------------------------------------------------------------------------|--|--|
| (February 2005)                                                                                                                                                                                                                                                                                                             |                 |                                                         |                                                                                |                          |              | OMB No. 1004-0137<br>Expires: March 31, 2007 |                                                                         |  |  |
| BUREAU OF LAND MANAGEMENT                                                                                                                                                                                                                                                                                                   |                 |                                                         |                                                                                |                          |              | TiscLease Serial No.                         |                                                                         |  |  |
| SUNDRY NOTICES AND REPORTS ON WELLS                                                                                                                                                                                                                                                                                         |                 |                                                         |                                                                                |                          |              | SF+078                                       |                                                                         |  |  |
| Do not use this form for proposals to drill or to re-enter an                                                                                                                                                                                                                                                               |                 |                                                         |                                                                                |                          |              | 6. If India                                  | n, Allottee or Tribe Name                                               |  |  |
| abandoned well. Use Form 3160-3 (APD) for such proposals.                                                                                                                                                                                                                                                                   |                 |                                                         |                                                                                |                          |              | 0. II IIIdiu                                 |                                                                         |  |  |
| SUBMIT IN TRIPLICATE – Other instructions on page 2.                                                                                                                                                                                                                                                                        |                 |                                                         |                                                                                |                          |              |                                              | 7. If Unit of CA/Agreement, Name and/or                                 |  |  |
| 1. Type of Well                                                                                                                                                                                                                                                                                                             |                 |                                                         |                                                                                |                          |              | No.                                          | 78407E                                                                  |  |  |
| OIL CONS. DIV DIST. 3                                                                                                                                                                                                                                                                                                       |                 |                                                         |                                                                                |                          |              | 8. Well Name and No.                         |                                                                         |  |  |
| Oil Well Gas Well Other                                                                                                                                                                                                                                                                                                     |                 |                                                         |                                                                                |                          |              | Rosa Unit #643H                              |                                                                         |  |  |
| 2. Name of Operator JAN 3.0 2017                                                                                                                                                                                                                                                                                            |                 |                                                         |                                                                                |                          |              | 9. API Well No.<br>30-039-31317              |                                                                         |  |  |
| WPX Energy Production, LLC   3a. Address   3b. Phone No. (include area code)                                                                                                                                                                                                                                                |                 |                                                         |                                                                                |                          |              | 10. Field and Pool or Exploratory Area       |                                                                         |  |  |
| PO Box 640                                                                                                                                                                                                                                                                                                                  |                 |                                                         |                                                                                |                          |              |                                              | Basin Mancos                                                            |  |  |
| 4. Location of Well (Footage, Sec., T.,R.,M., or Survey Description)                                                                                                                                                                                                                                                        |                 |                                                         |                                                                                |                          |              | 11. Country or Parish, State                 |                                                                         |  |  |
| SHL: 972' FNL & 510' FWL, Sec 19, T31N, R5W<br>BHL: 1943'FNL & 73' FWL, Sec 24 T31N, R6W                                                                                                                                                                                                                                    |                 |                                                         |                                                                                |                          |              | Rio Arriba, NM                               |                                                                         |  |  |
| 12. CHECK THE APPROPRIATE BOX(ES) TO INDICATE NATURE OF NOTICE, REPORT OR OTHER DATA                                                                                                                                                                                                                                        |                 |                                                         |                                                                                |                          |              |                                              |                                                                         |  |  |
| TYPE OF SUBMISSION TYPE OF ACTION                                                                                                                                                                                                                                                                                           |                 |                                                         |                                                                                |                          |              |                                              |                                                                         |  |  |
|                                                                                                                                                                                                                                                                                                                             |                 | Acidize                                                 | Deepen                                                                         |                          | Produ        | iction                                       | Water Shut-Off                                                          |  |  |
| Notice of Intent                                                                                                                                                                                                                                                                                                            |                 |                                                         |                                                                                |                          | Start/Resu   | ime)                                         |                                                                         |  |  |
|                                                                                                                                                                                                                                                                                                                             |                 | Alter Casing                                            | Fracture Tr                                                                    | eat                      | Recla        | mation Well Integrity                        |                                                                         |  |  |
| _                                                                                                                                                                                                                                                                                                                           |                 | Casing Repair                                           | New Const                                                                      | ruction                  | Recor        |                                              | Other <u>TUBING</u><br>LENGTH CHANGE                                    |  |  |
| Subsequent Report                                                                                                                                                                                                                                                                                                           | rt A            |                                                         |                                                                                | I                        | Temp         | orarily                                      | LENGTH CHANGE                                                           |  |  |
| Change Plans Plug and Abandon Abandon                                                                                                                                                                                                                                                                                       |                 |                                                         |                                                                                |                          |              | porany                                       |                                                                         |  |  |
| Final Abandonme                                                                                                                                                                                                                                                                                                             |                 | Convert to Inj                                          |                                                                                | [                        |              | Disposal                                     |                                                                         |  |  |
|                                                                                                                                                                                                                                                                                                                             |                 |                                                         |                                                                                |                          |              |                                              | sed work and approximate duration<br>a vertical depths of all pertinent |  |  |
| markers and zone:                                                                                                                                                                                                                                                                                                           | s. Attach the B | Bond under which the                                    | work will be performed or p                                                    | rovide the Bond N        | o. on file v | with BLM/BL                                  | A. Required subsequent reports must                                     |  |  |
| be filed within 30 days following completion of the involved operations. If the operation results in a multiple completion or recompletion in a new interval, a Form 3160-4 must be filed once testing has been completed. Final Abandonment Notices must be filed only after all requirements, including reclamation, have |                 |                                                         |                                                                                |                          |              |                                              |                                                                         |  |  |
|                                                                                                                                                                                                                                                                                                                             |                 |                                                         | he site is ready for final ins                                                 |                          |              |                                              |                                                                         |  |  |
| 1/13/2016- MIRU                                                                                                                                                                                                                                                                                                             |                 |                                                         |                                                                                |                          |              |                                              | . 33                                                                    |  |  |
| Test BOPS & annular 15                                                                                                                                                                                                                                                                                                      |                 |                                                         |                                                                                |                          |              |                                              |                                                                         |  |  |
| Pull tubing, land 2-3/8" 4.7# L80 eue prod tbg as follows top down w/ KB corr: 4-1/16" hgr, 237 jts, 1.87X-npl @ 7716', 1 jt, 1.87 XN-npl @ 7750', pup jt w/ cplg, EOT @ 7759.83'                                                                                                                                           |                 |                                                         |                                                                                |                          |              |                                              |                                                                         |  |  |
| RD floor, NDBOPS & annular, NUT, Antelope test hgr seals & seal gasket 3000#, no leaks, NU lubricator, screw into BPV & equalize, pull BPV, SIT, RD<br>Antelope, SDFW, csg flow to sales                                                                                                                                    |                 |                                                         |                                                                                |                          |              |                                              |                                                                         |  |  |
| MORD                                                                                                                                                                                                                                                                                                                        | now to sales    |                                                         |                                                                                |                          |              |                                              | CEITED FOR RECORD                                                       |  |  |
| JAN 2 3 2017                                                                                                                                                                                                                                                                                                                |                 |                                                         |                                                                                |                          |              |                                              |                                                                         |  |  |
|                                                                                                                                                                                                                                                                                                                             |                 |                                                         |                                                                                |                          |              |                                              |                                                                         |  |  |
|                                                                                                                                                                                                                                                                                                                             |                 |                                                         |                                                                                |                          |              | BY                                           | William Tambe kon                                                       |  |  |
| 14. I hereby certify that                                                                                                                                                                                                                                                                                                   | the foregoine   | is true and correct.                                    |                                                                                |                          |              |                                              | and tamber                                                              |  |  |
| Name (Printed/Typed)                                                                                                                                                                                                                                                                                                        |                 |                                                         |                                                                                |                          |              |                                              |                                                                         |  |  |
| Lacey Granillo                                                                                                                                                                                                                                                                                                              |                 |                                                         |                                                                                |                          |              |                                              |                                                                         |  |  |
| Signature Date 1/18/17                                                                                                                                                                                                                                                                                                      |                 |                                                         |                                                                                |                          |              |                                              |                                                                         |  |  |
|                                                                                                                                                                                                                                                                                                                             |                 | THIS SPA                                                | CE FOR FEDERAL                                                                 | OR STATE OF              | FICE U       | ISE                                          |                                                                         |  |  |
| Approved by                                                                                                                                                                                                                                                                                                                 |                 | Y                                                       |                                                                                | Title                    |              |                                              | Date                                                                    |  |  |
|                                                                                                                                                                                                                                                                                                                             |                 |                                                         | ot warrant or certify that the applic<br>le the applicant to conduct operation |                          |              |                                              |                                                                         |  |  |
|                                                                                                                                                                                                                                                                                                                             |                 |                                                         |                                                                                |                          |              |                                              |                                                                         |  |  |
| Title 18 U.S.C. Section 1001<br>fraudulent statements or repre-                                                                                                                                                                                                                                                             |                 |                                                         |                                                                                | d willfully to make to a | ny departmen | t or agency of th                            | e United States any false, fictitious or                                |  |  |
|                                                                                                                                                                                                                                                                                                                             |                 |                                                         |                                                                                |                          |              |                                              |                                                                         |  |  |
| (Instructions on page 2)                                                                                                                                                                                                                                                                                                    |                 |                                                         |                                                                                |                          |              |                                              |                                                                         |  |  |
|                                                                                                                                                                                                                                                                                                                             |                 |                                                         |                                                                                |                          |              |                                              |                                                                         |  |  |
|                                                                                                                                                                                                                                                                                                                             |                 |                                                         | NM                                                                             |                          |              |                                              |                                                                         |  |  |