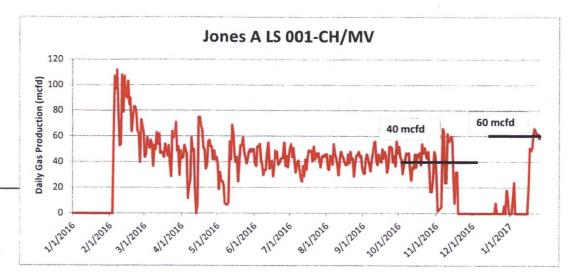

## **Production Data**

Jones A LS 001-CH/MV

Not Compressed

| Date |           | Gas Volume |
|------|-----------|------------|
|      | 1/25/2017 | 59         |
|      | 1/24/2017 | 62         |
|      | 1/23/2017 | 61         |
|      | 1/22/2017 | 64         |
|      | 1/21/2017 | 66         |
|      | 1/20/2017 | 61         |
|      | 1/19/2017 | 51         |
|      | 1/18/2017 | 49         |
|      | 1/17/2017 | 51         |
|      | 1/16/2017 | 20         |
|      | 1/15/2017 | 0          |
|      | 1/14/2017 | 0          |
|      | 1/13/2017 | 0          |
|      | 1/12/2017 | C          |
|      | 1/11/2017 | 0          |
|      | 1/10/2017 | 0          |
|      | 1/9/2017  | 0          |
|      | 1/8/2017  | 0          |
|      | 1/7/2017  | 0          |
|      | 1/6/2017  | 0          |
|      | 1/5/2017  | 0          |
|      | 1/4/2017  | 24         |
|      | 1/3/2017  | 10         |