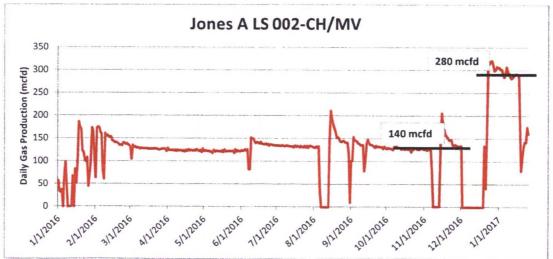

Jones A LS 002-CH/MV Compressed

|        | Date        | Gas Volume |
|--------|-------------|------------|
| 7      | 1/25/2017   | 161        |
|        | 1/24/2017   | 175        |
|        | 1/23/2017   | 142        |
|        | 1/22/2017   | 143        |
| ,marc  | 1/21/2017   | 133        |
| No.    | 1/20/2017   | 111        |
| 2000   | 1/19/2017   | 80         |
|        | 1/18/2017   | 175        |
|        | 1/17/2017   | 287        |
|        | 1/16/2017   | 290        |
|        | 1/15/2017   | 292        |
| yelde  | . 1/14/2017 | 290        |
| Jagar. | 1/13/2017   | 289        |
| 1      | 1/12/2017   | 285        |
|        | 1/11/2017   | 282        |
|        | 1/10/2017   | 286        |
|        | 1/9/2017    | 293        |
|        | 1/8/2017    | 296        |
|        | 1/7/2017    | 307        |
| COMME  | 1/6/2017    | 293        |
|        | 1/5/2017    | 285        |
|        | 1/4/2017    | 292        |
| Tagge  | 1/3/2017    | 302        |