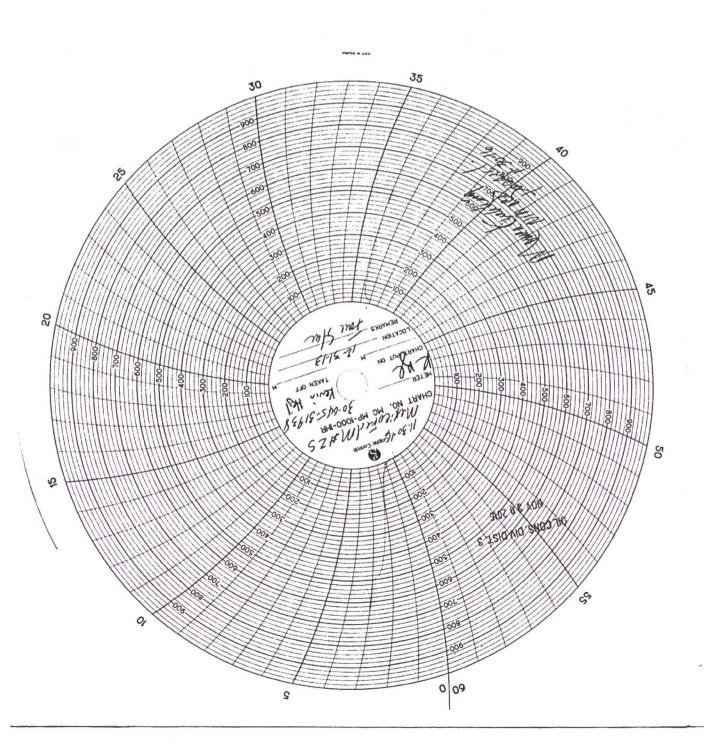

11/30/2016

SICP: 0 psi, shut-in surface casing: 85 psi. WO NMOCD. RIH w 10 jts 2-3/8" tubing, R/U power swivel. Bleed down surf csg, monitor 15 min. Perform official MIT on 5-1/2" prod csg with NMOCD,

Monica Kuehling, witnessing test.

# MECHANICAL INTEGRITY TEST REPORT

|                                                                 | (TA OR UIC)                        |                                                                                                    |
|-----------------------------------------------------------------|------------------------------------|----------------------------------------------------------------------------------------------------|
| Date of Test_/(-30-/6                                           | Operator FOUL Star                 | API#30-045 31938                                                                                   |
| Property Name Mexico Fed.                                       | M well # 25                        | _ Location: UnitSec/2Twn3/Rge/3                                                                    |
| Land Type:  State Federal Private Indian                        | OIL CONS. DIV DIST. 3 NOV 3 0 Zuio | ype:  Water Injection  Salt Water Disposal  Gas Injection  Producing Oil/Gas/  Pressure obervation |
| Temporarily Abandoned Well (Y/N)                                | TA Exp                             | pires:                                                                                             |
| Casing Pres.  Bradenhead Pres.  Tubing Pres.  Int. Casing Pres. | Tbg. SI PresTbg. Inj. Pres         |                                                                                                    |
| Pressured annulus up to                                         | psi. for                           | mins. Test passed failed                                                                           |
| REMARKS:                                                        | o Copy Dudger                      | lug 1850                                                                                           |
|                                                                 |                                    |                                                                                                    |
|                                                                 |                                    |                                                                                                    |
| (Operator Representative)  Well Site Man  (Position)            |                                    | (NMOCD)  Revised 02-11-02                                                                          |