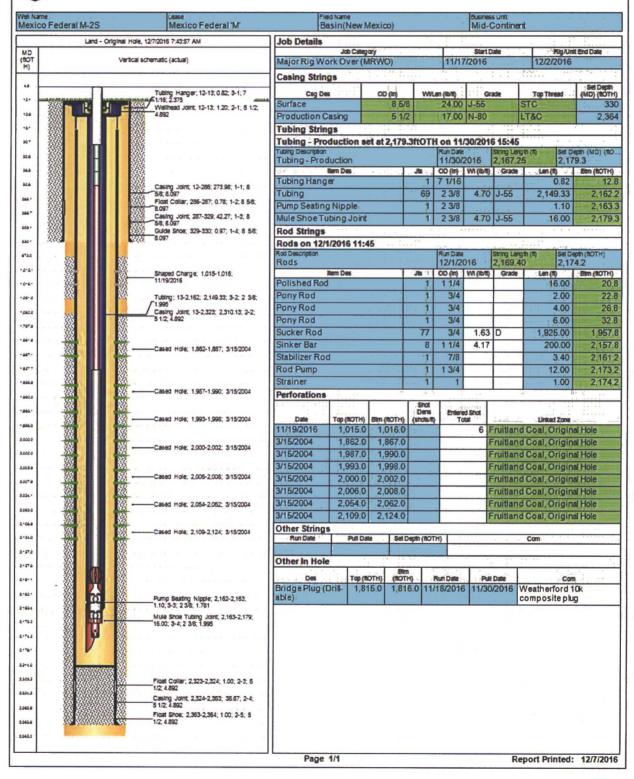

Well press: Surf csg 65psi. Prod csg 750psi. 11/29/2016

SICP: 450 psi, shut-in surface csg: 85 psi. PU 4-3/4" tri-cone rock bit, bit sub, 4-3 1/2" DC's, XO. RIH w BHA, 2-3/8" prod tbg, top of balanced cement plug at 901'. RU power swivel, break circ, DO cement, 901' to 1072', clean out stringers, circ clean. Test 5-1/2" prod csg 1000 psi 15 mins, good test.
RIH top 5-1/2" CBP at 1815'. POOH w 10 joints, displace fluid level below BOPE.

11/30/2016

SICP: 0 psi, shut-in surface casing: 85 psi. WO NMOCD. RIH w 10 jts 2-3/8" tubing, R/U power swivel. Bleed down surf csg, monitor 15 min. Perform official MIT on 5-1/2" prod csg with NMOCD,

Monica Kuehling, witnessing test.

Drill out 5 1/2" CBP at 1815', chase bottom half CBP to bottom, clean out to 2314' PBTD, circulate clean. RD power swivel, LD 2 3/8" tbg to landing depth. RIH w 2-3/8" mule shoe, PSN, 69 joints 2-3/8", RE-RUN prod tbg.

#### 12/1/2016

SICP: 50 psi, shut-in surface csg: 75 psi② ND 7-1/16" 3M double gate BOPE w annular NU 7-1/16" 3M tbg bonnet, flowline, test void to 3K psi for 5 mins, good. RU rod handling equipment

RIH w 2" x 1-1/4" x 12' x 12' x 3" RHAC-Z rod pump w 12" strainer, 7/8" stabilizer rod, 8-1 1/4" sinker bars, 77-3/4" sucker rods, 8'-3/4" pony rod, 2-6'-3/4" pony rod,  $2^2-3/4$ " pony rod, 1-1/4" polished rod. Tag PSN, check space out, seat rod pump

Fill 2 3/8" prod tbg, test to 500 psi for 5 mins, good test Test pump function, good test. RDMO.