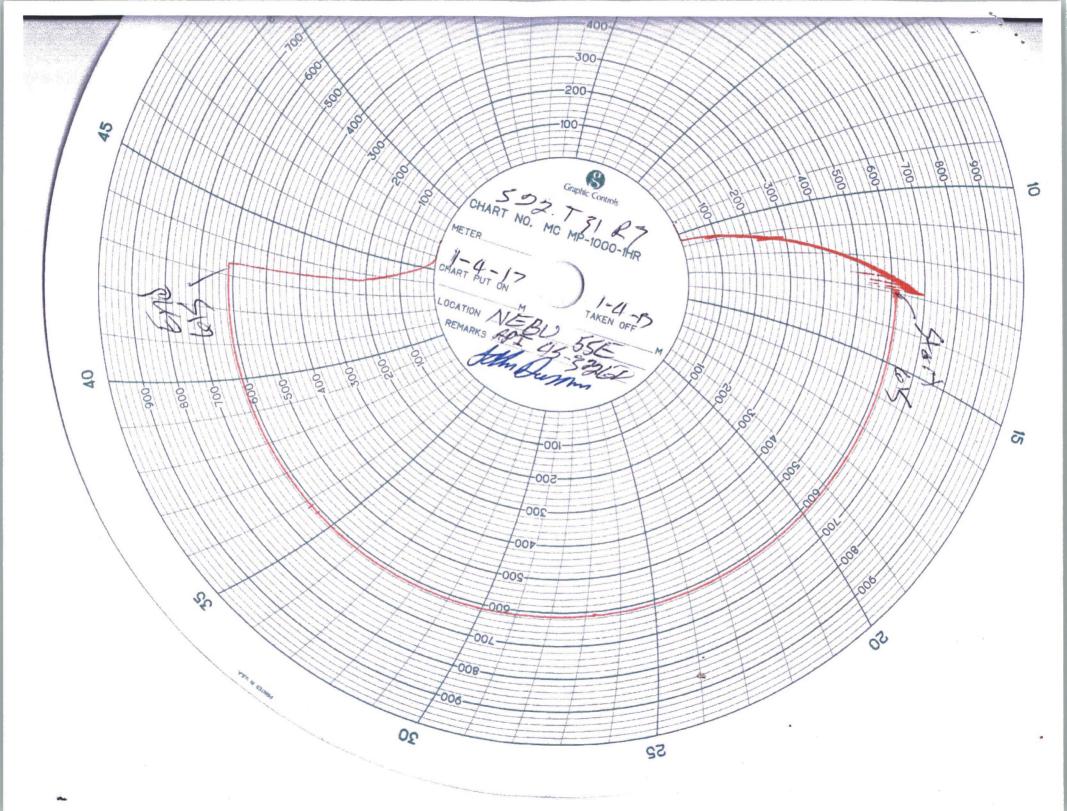

Nov 19, 2016

- RU slickline and pump truck; RIH and land BH gauges in 1.43" R profile nipple; perform injection test on interval 7209 7217'
- RIH and set 1.50" F profile plug
- RIH and land BH gauges in 1.78" profile nipple; open sliding sleeve
- Perform injection test on interval 6924 6933'
- RIH and set 1.87\* profile plug
- MIT casing to 600 psi for 30 min chart and test not accepted by NMOCD; will repeat

Jan 04, 2017

- MIT casing to 600 psi for 30 min test witnessed and passed by NMOCD
- Retrieve plugs and DH gauges

Jan 11, 2017

- MIRU service rig; N/D wellhead; N/U BOP; function test and press test BOP; release packer and POH BHA; L/D tubing and BHA; N/D BOP; install tubing hanger and N/U WH; release rig
- Set well for pressure monitoring