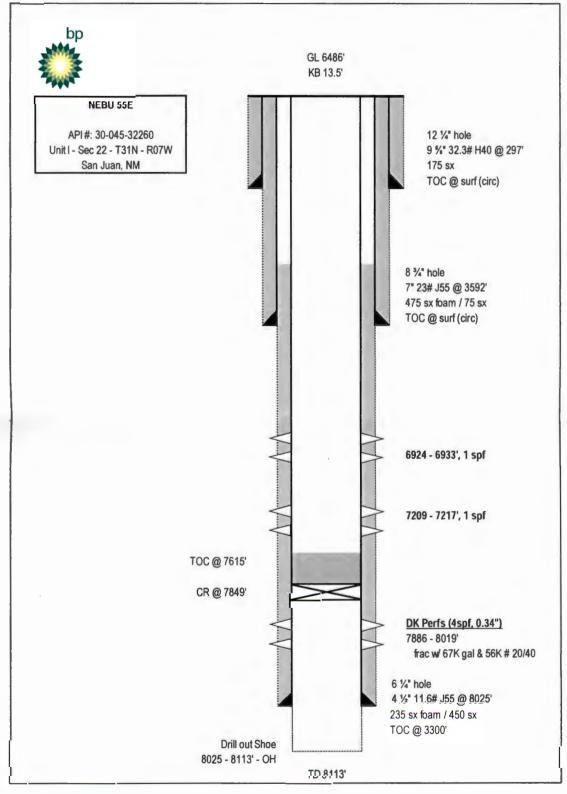

## NEBU 55E – Operations Summary

Nov 09 - 18, 2016

- MIRU service rig; attempt to press test tubing failed; POH w/ tubing hole in jt # 70;
- RIH w/bit & string mill; c/o to 8013'; POH w/ bit and string mill
- RIH and set CR @ 7849'; circulate hole
- MIRU cement truck; press test csg 2500 psi OK
- Pump 3.1 bbls of cement on top of CR (15 sacks; 1.15 cft/sk; 15.80 ppg);
- POH 16 jts; circulate clean; POH w/ tubing
- MIRU WL; run CCL & gamma correlation log; Tag TOC at 7615'
- RIH and perforate 7209 7217' and 6924 6933', 1 spf; 120 deg
- RIH w/ BHA: 2 1/16\* MS, 2 1/16\* x 6' pup jt; 1.43\* x 2 1/16\* R Nipple, 2 1/16\* x 2' perf sub, 1.50\* x 2 1/16\* F profile nipple; 2 1/16\* x 4' pup jt, 2 1/16 x 2 3/\* X-over, 2 3/\* 4.7#, J55 tbg 4 jts; 4 ½\* x 2 3/\* hydraulic packer; 2 3/\* x 4' pup jt, 1.78\* x 2 3/\* F profile nipple, 2 3/\* x 4' pup jt, 1.87\* x 2 3/\* WXA Sliding sleeve, 2 3/\* tbg 1 jt, 4 ½\* x 2 3/\* AS1X packer & 2 3/\* tubing to surface
- RIH w/ 1.78\* F Nipple; press test tubing to 5000 psi OK; SL measurement did not coincide w/ tally; POH to verify tally – 2 jts off
- RIH w/ same BHA; set 1.78\* F plug; press test tubing to 5000 psi OK; retrieve plug; set top packer 20K compression; test annulus to 2500 psi OK; RIH & set 1.5\* plug; set hydro packer; retrieve 1.5\* plug; RDMO service unit

Nov 19, 2016

- RU slickline and pump truck; RIH and land BH gauges in 1.43" R profile nipple; perform injection test on interval 7209 7217'
- RIH and set 1.50" F profile plug
- RIH and land BH gauges in 1.78" profile nipple; open sliding sleeve
- Perform injection test on interval 6924 6933'
- RIH and set 1.87\* profile plug
- MIT casing to 600 psi for 30 min chart and test not accepted by NMOCD; will repeat

Jan 04, 2017

- MIT casing to 600 psi for 30 min test witnessed and passed by NMOCD
- Retrieve plugs and DH gauges

Jan 11, 2017

- MIRU service rig; N/D wellhead; N/U BOP; function test and press test BOP; release packer and POH BHA; L/D tubing and BHA; N/D BOP; install tubing hanger and N/U WH; release rig
- Set well for pressure monitoring