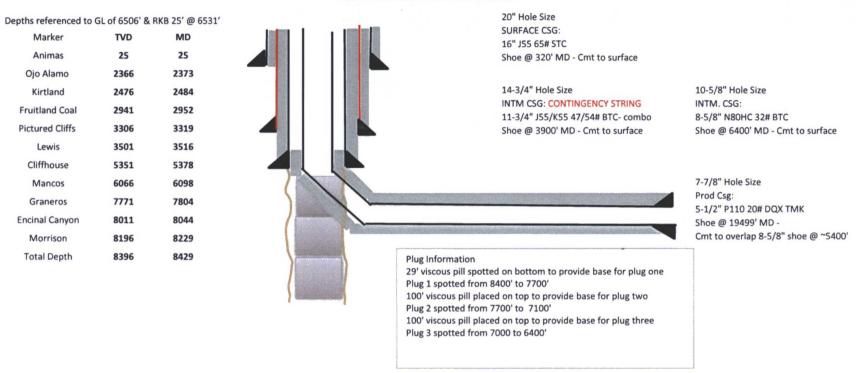

| SUNDRY                                                                                                                                                                                                                                                                                                                                                                                                                                                                                                                                                                                                                                                                                                                                                                                                                                                                                                                                                                                                                                                                                                                                                    | NMSF079003                                  |                                                   |              |                                                     |                  |  |  |  |
|-----------------------------------------------------------------------------------------------------------------------------------------------------------------------------------------------------------------------------------------------------------------------------------------------------------------------------------------------------------------------------------------------------------------------------------------------------------------------------------------------------------------------------------------------------------------------------------------------------------------------------------------------------------------------------------------------------------------------------------------------------------------------------------------------------------------------------------------------------------------------------------------------------------------------------------------------------------------------------------------------------------------------------------------------------------------------------------------------------------------------------------------------------------|---------------------------------------------|---------------------------------------------------|--------------|-----------------------------------------------------|------------------|--|--|--|
| Do not use thi<br>abandoned we                                                                                                                                                                                                                                                                                                                                                                                                                                                                                                                                                                                                                                                                                                                                                                                                                                                                                                                                                                                                                                                                                                                            | 6. If Indian, Allottee or Tribe Name        |                                                   |              |                                                     |                  |  |  |  |
| SUBMIT IN                                                                                                                                                                                                                                                                                                                                                                                                                                                                                                                                                                                                                                                                                                                                                                                                                                                                                                                                                                                                                                                                                                                                                 | 7. If Unit or CA/Agreement, Name and/or No. |                                                   |              |                                                     |                  |  |  |  |
| Type of Well     Oil Well                                                                                                                                                                                                                                                                                                                                                                                                                                                                                                                                                                                                                                                                                                                                                                                                                                                                                                                                                                                                                                                                                                                                 |                                             | 8. Well Name and No.<br>NEBU 603 COM 1H           |              |                                                     |                  |  |  |  |
| Name of Operator     BP AMERICA PRODUCTION                                                                                                                                                                                                                                                                                                                                                                                                                                                                                                                                                                                                                                                                                                                                                                                                                                                                                                                                                                                                                                                                                                                | 9. API Well No.<br>30-045-35791-00-X1       |                                                   |              |                                                     |                  |  |  |  |
| 3a. Address<br>PO BOX 3092<br>HOUSTON, TX 77253                                                                                                                                                                                                                                                                                                                                                                                                                                                                                                                                                                                                                                                                                                                                                                                                                                                                                                                                                                                                                                                                                                           | 31<br>P                                     | b. Phone No. (include area cod<br>h: 281-892-5369 | le)          | 10. Field and Pool or Exploratory Area BASIN MANCOS |                  |  |  |  |
| 4. Location of Well (Footage, Sec., T                                                                                                                                                                                                                                                                                                                                                                                                                                                                                                                                                                                                                                                                                                                                                                                                                                                                                                                                                                                                                                                                                                                     | ., R., M., or Survey Description)           |                                                   |              | 11. County or Parish, State                         |                  |  |  |  |
| Sec 22 T31N R7W NESW 23:<br>36.884182 N Lat, 107.559845                                                                                                                                                                                                                                                                                                                                                                                                                                                                                                                                                                                                                                                                                                                                                                                                                                                                                                                                                                                                                                                                                                   |                                             |                                                   |              | SAN JUAN COUNTY, NM                                 |                  |  |  |  |
| 12. CHECK THE APPROPRIATE BOX(ES) TO INDICATE NATURE OF NOTICE, REPORT, OR OTHER DATA                                                                                                                                                                                                                                                                                                                                                                                                                                                                                                                                                                                                                                                                                                                                                                                                                                                                                                                                                                                                                                                                     |                                             |                                                   |              |                                                     |                  |  |  |  |
| TYPE OF SUBMISSION                                                                                                                                                                                                                                                                                                                                                                                                                                                                                                                                                                                                                                                                                                                                                                                                                                                                                                                                                                                                                                                                                                                                        |                                             |                                                   |              |                                                     |                  |  |  |  |
| ■ Notice of Intent                                                                                                                                                                                                                                                                                                                                                                                                                                                                                                                                                                                                                                                                                                                                                                                                                                                                                                                                                                                                                                                                                                                                        | ☐ Acidize                                   | □ Deepen                                          | ☐ Production | on (Start/Resume)                                   | ■ Water Shut-Off |  |  |  |
| Notice of Intent                                                                                                                                                                                                                                                                                                                                                                                                                                                                                                                                                                                                                                                                                                                                                                                                                                                                                                                                                                                                                                                                                                                                          | ☐ Alter Casing                              | ☐ Hydraulic Fracturing                            | Reclama      | tion                                                | ■ Well Integrity |  |  |  |
| ☐ Subsequent Report                                                                                                                                                                                                                                                                                                                                                                                                                                                                                                                                                                                                                                                                                                                                                                                                                                                                                                                                                                                                                                                                                                                                       | ☐ Casing Repair                             | ■ New Construction                                | □ Recompl    | ete                                                 | Other            |  |  |  |
| ☐ Final Abandonment Notice                                                                                                                                                                                                                                                                                                                                                                                                                                                                                                                                                                                                                                                                                                                                                                                                                                                                                                                                                                                                                                                                                                                                | ☐ Change Plans                              | ☐ Plug and Abandon                                | ☐ Tempora    | rily Abandon                                        | _                |  |  |  |
|                                                                                                                                                                                                                                                                                                                                                                                                                                                                                                                                                                                                                                                                                                                                                                                                                                                                                                                                                                                                                                                                                                                                                           | ☐ Convert to Injection                      | ☑ Plug Back                                       |              | Water Disposal                                      |                  |  |  |  |
| 13. Describe Proposed or Completed Operation: Clearly state all pertinent details, including estimated starting date of any proposed work and approximate duration thereof. If the proposal is to deepen directionally or recomplete horizontally, give subsurface locations and measured and true vertical depths of all pertinent markers and zones. Attach the Bond under which the work will be performed or provide the Bond No. on file with BLM/BIA. Required subsequent reports must be filed within 30 days following completion of the involved operations. If the operation results in a multiple completion or recompletion in a new interval, a Form 3160-4 must be filed once testing has been completed. Final Abandonment Notices must be filed only after all requirements, including reclamation, have been completed and the operator has determined that the site is ready for final inspection.  Please see the attached wellbore diagram noting the proposed plugs for the plug back of our pilot hole in the subject well.  Also please note by request of the NMOCD (Aztec), the surface casing will be set at 320'.  FEB 13 2017 |                                             |                                                   |              |                                                     |                  |  |  |  |
| 14. I hereby certify that the foregoing is                                                                                                                                                                                                                                                                                                                                                                                                                                                                                                                                                                                                                                                                                                                                                                                                                                                                                                                                                                                                                                                                                                                |                                             | 055                                               |              | 0                                                   |                  |  |  |  |
| Electronic Submission #364055 verified by the BLM Well Information System For BP AMERICA PRODUCTION CO, sent to the Farmington Committed to AFMSS for processing by JACK SAVAGE on 02/07/2017 (17JWS0063SE)                                                                                                                                                                                                                                                                                                                                                                                                                                                                                                                                                                                                                                                                                                                                                                                                                                                                                                                                               |                                             |                                                   |              |                                                     |                  |  |  |  |
| Name (Printed/Typed) TOYA CO                                                                                                                                                                                                                                                                                                                                                                                                                                                                                                                                                                                                                                                                                                                                                                                                                                                                                                                                                                                                                                                                                                                              | LVIN                                        | Title REGU                                        | LATORY ANA   | LYST                                                |                  |  |  |  |
| Signature (Electronic S                                                                                                                                                                                                                                                                                                                                                                                                                                                                                                                                                                                                                                                                                                                                                                                                                                                                                                                                                                                                                                                                                                                                   | Submission)                                 | Date 01/17/                                       | 2017         |                                                     |                  |  |  |  |
| THIS SPACE FOR FEDERAL OR STATE OFFICE USE                                                                                                                                                                                                                                                                                                                                                                                                                                                                                                                                                                                                                                                                                                                                                                                                                                                                                                                                                                                                                                                                                                                |                                             |                                                   |              |                                                     |                  |  |  |  |
|                                                                                                                                                                                                                                                                                                                                                                                                                                                                                                                                                                                                                                                                                                                                                                                                                                                                                                                                                                                                                                                                                                                                                           | 31 /10= 1 011                               | VIL VILVIL                                        |              |                                                     |                  |  |  |  |

## **NEBU 603-1H PILOT HOLE WBD**

Pilot Coring: After pilot hole has been drilled and open hole logging have been completed three cement plugs with viscous gel spacers will be pumped and the top of cement will be at ~6,400', approximately 163' above planned KOP(6,563' MD) for the lateral. Will utilize cement plugs to kick off from and drill the production interval.