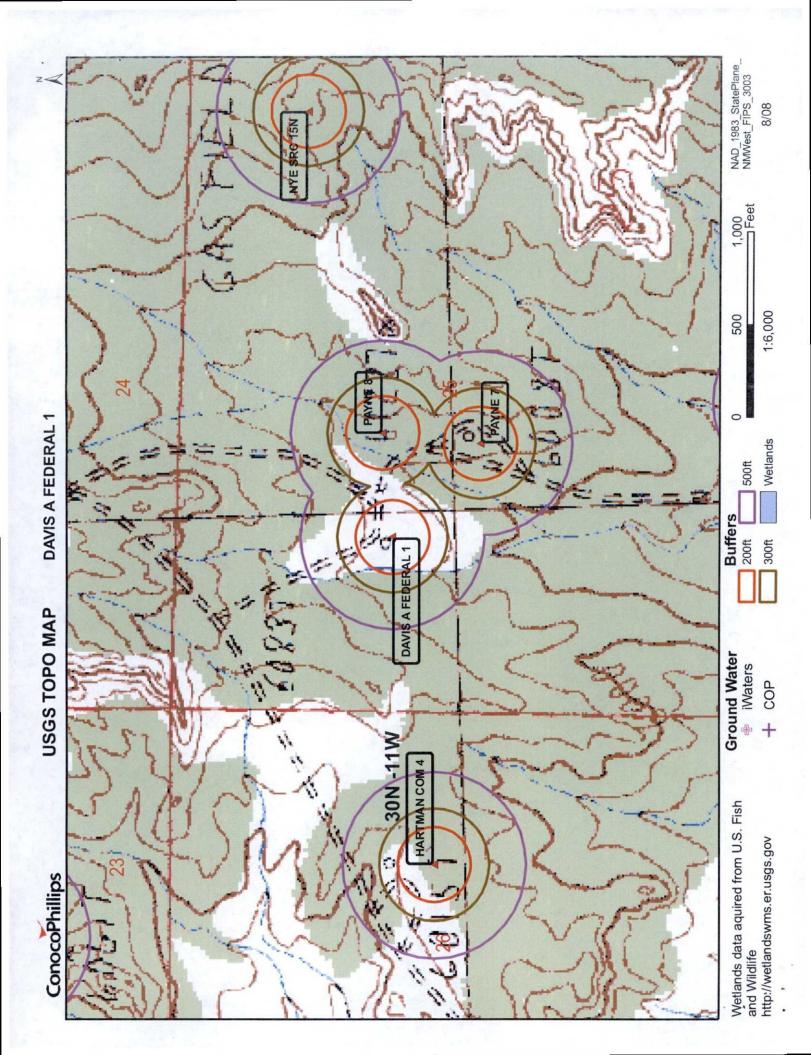

### Pit, Closed-Loop System, Below-Grade Tank, or Proposed Alternative Method Permit or Closure Plan Application

| 1 To person 1 Internative 1 Technical 2 extension 1 terms of the production                                                                                                                                                                                                                                                                     |
|-------------------------------------------------------------------------------------------------------------------------------------------------------------------------------------------------------------------------------------------------------------------------------------------------------------------------------------------------|
| Type of action: X Permit of a pit, closed-loop system, below-grade tank, or proposed alternative method                                                                                                                                                                                                                                         |
| Closure of a pit, closed-loop system, below-grade tank, or proposed alternative method                                                                                                                                                                                                                                                          |
| Modification to an existing permit                                                                                                                                                                                                                                                                                                              |
| Closure plan only submitted for an existing permitted or non-permitted pit, closed-loop system,                                                                                                                                                                                                                                                 |
| below-grade tank, or proposed alternative method                                                                                                                                                                                                                                                                                                |
| Instructions: Please submit one application (Form C-144) per individual pit, closed-loop system, below-grade tank or alternative request                                                                                                                                                                                                        |
| Please be advised that approval of this request does not relieve the operator of liability should operations result in pollution of surface water, ground water or the environment. Nor does approval relieve the operator of its responsibility to comply with any other applicable governmental authority's rules, regulations or ordinances. |
| environment. Nor does approval reneve the operator of its responsibility to comply with any other applicable governmental authority's rules, regulations or ordinances.                                                                                                                                                                         |
| Operator: Burlington Resources Oil & Gas Company, LP OGRID#: 14538                                                                                                                                                                                                                                                                              |
| Address: PO Box 4289, Farmington, NM 87499                                                                                                                                                                                                                                                                                                      |
| Facility or well name: DAVIS A FEDERAL 1                                                                                                                                                                                                                                                                                                        |
| API Number: OCD Permit Number:                                                                                                                                                                                                                                                                                                                  |
| U/L or Qtr/Qtr: D Section: 25 Township: 30N Range: 11W County: San Juan                                                                                                                                                                                                                                                                         |
| Center of Proposed Design: Latitude: 36.78703°N Longitude: -107.94765°W NAD: X 1927 1983                                                                                                                                                                                                                                                        |
| Surface Owner: X Federal State Private Tribal Trust or Indian Allotment                                                                                                                                                                                                                                                                         |
| Pit: Subsection F or G of 19.15.17.11 NMAC  Temporary: Drilling Workover Permanent Emergency Cavitation P&A Lined Unlined Liner type: Thickness mil LLDPE HDPE PVC Other String-Reinforced Liner Seams: Welded Factory Other Volume: bbl Dimensions L x W x D                                                                                   |
| Closed-loop System: Subsection H of 19.15.17.11 NMAC  Type of Operation: P&A Drilling a new well Workover or Drilling (Applies to activities which require prior approval of a permit or notice of intent)                                                                                                                                      |
| Drying Pad Above Ground Steel Tanks Haul-off Bins Other Lined Unlined Liner type: Thickness mil LLDPE HDPE PVD Other Liner Seams: Welded Factory Other                                                                                                                                                                                          |
| X Below-grade tank: Subsection I of 19.15.17.11 NMAC                                                                                                                                                                                                                                                                                            |
| Volume: 120 bbl Type of fluid: Produced Water                                                                                                                                                                                                                                                                                                   |
| Tank Construction material:  Metal                                                                                                                                                                                                                                                                                                              |
| Secondary containment with leak detection  X Visible sidewalls, liner, 6-inch lift and automatic overflow shut-off                                                                                                                                                                                                                              |
| Visible sidewalls and liner Visible sidewalls only Other                                                                                                                                                                                                                                                                                        |
| Liner Type: Thickness mil HDPE PVC X Other Unspecified                                                                                                                                                                                                                                                                                          |
| I Suppose                                                                                                                                                                                                                                                                                                                                       |

Submittal of an exception request is required. Exceptions must be submitted to the Santa Fe Environmental Bureau office for consideration of approval.

| Fencing: Subsection D of 19.15.17.11 NMAC (Applies to permanent pit, temporary pits, and below-grade tanks)  Chain link, six feet in height, two strands of barbed wire at top (Required if located within 1000 feet of a permanent residence, school, hospital, in Four foot height, four strands of barbed wire evenly spaced between one and four feet  Xalternate. Please specify 4' hog wire fencing topped with two strands barbed wire.                                                                                                                                                                                                                                                                     | stitution or chu | irch)    |
|--------------------------------------------------------------------------------------------------------------------------------------------------------------------------------------------------------------------------------------------------------------------------------------------------------------------------------------------------------------------------------------------------------------------------------------------------------------------------------------------------------------------------------------------------------------------------------------------------------------------------------------------------------------------------------------------------------------------|------------------|----------|
| Netting: Subsection E of 19.15.17.11 NMAC (Applies to permanent pits and permanent open top tanks)  X Screen                                                                                                                                                                                                                                                                                                                                                                                                                                                                                                                                                                                                       |                  |          |
| Signs: Subsection C of 19.15.17.11 NMAC  12" X 24", 2" lettering, providing Operator's name, site location, and emergency telephone numbers  X Signed in compliance with 19.15.3.103 NMAC                                                                                                                                                                                                                                                                                                                                                                                                                                                                                                                          |                  |          |
| Administrative Approvals and Exceptions:  Justifications and/or demonstrations of equivalency are required. Please refer to 19.15.17 NMAC for guidance.  Please check a box if one or more of the following is requested, if not leave blank:  X Administrative approval(s): Requests must be submitted to the appropriate division district of the Santa Fe Environmental Bureau office for con (Fencing/BGT Liner)  Exception(s): Requests must be submitted to the Santa Fe Environmental Bureau office for consideration of approval.                                                                                                                                                                          | nsideration of a | pproval. |
| Siting Criteria (regarding permitting): 19.15.17.10 NMAC Instructions: The applicant must demonstrate compliance for each siting criteria below in the application. Recommendations of acceptable source material are provided below. Requests regarding changes to certain siting criteria may require administrative approval from the appropriate district office or may be considered an exception which must be submitted to the Santa Fe Environmental Bureau Office for consideration of approval. Applicant must attach justification for request. Please refer to 19.15.17.10 NMAC for guidance. Siting criteria does not apply to drying pads or above grade-tanks associated with a closed-loop system. |                  |          |
| Ground water is less than 50 feet below the bottom of the temporary pit, permanent pit, or below-grade tank.  NM Office of the State Engineer - iWATERS database search; USGS; Data obtained from nearby wells                                                                                                                                                                                                                                                                                                                                                                                                                                                                                                     | Yes              | XNo      |
| Within 300 feet of a continuously flowing watercourse, or 200 feet of any other watercourse, lakebed, sinkhole, or playa lake (measured from the ordinary high-water mark).  - Topographic map; Visual inspection (certification) of the proposed site                                                                                                                                                                                                                                                                                                                                                                                                                                                             | Yes              | XNo      |
| Within 300 feet from a permanent residence, school, hospital, institution, or church in existence at the time of initial application.                                                                                                                                                                                                                                                                                                                                                                                                                                                                                                                                                                              | Yes              | XNo      |
| (Applies to temporary, emergency, or cavitation pits and below-grade tanks)  - Visual inspection (certification) of the proposed site; Aerial photo; Satellite image                                                                                                                                                                                                                                                                                                                                                                                                                                                                                                                                               | □NA              |          |
| Within 1000 feet from a permanent residence, school, hospital, institution, or church in existence at the time of initial application.  (Applied to permanent pits)  - Visual inspection (certification) of the proposed site; Aerial photo; Satellite image                                                                                                                                                                                                                                                                                                                                                                                                                                                       | Yes X NA         | □No      |
| Within 500 horizonal feet of a private, domestic fresh water well or spring that less than five households use for domestic or stock watering purposes, or within 1000 horizontal feet of any other fresh water well or spring, in existence at the time of initial application.                                                                                                                                                                                                                                                                                                                                                                                                                                   | Yes              | XNo      |
| <ul> <li>NM Office of the State Engineer - iWATERS database search; Visual inspection (certification) of the proposed site.</li> <li>Within incorporated municipal boundaries or within a defined municipal fresh water well field covered under a municipal ordinance adopted pursuant to NMSA 1978, Section 3-27-3, as amended</li> <li>Written confirmation or verification from the municipality; Written approval obtained from the municipality</li> <li>Within 500 feet of a wetland.</li> </ul>                                                                                                                                                                                                            | ☐Yes             | X No     |
| <ul> <li>US Fish and Wildlife Wetland Identification map; Topographic map; Visual inspection (certification) of the proposed site</li> <li>Within the area overlying a subsurface mine.</li> <li>Written confirmation or verification or map from the NM EMNRD - Mining and Mineral Division</li> <li>Within an unstable area.</li> </ul>                                                                                                                                                                                                                                                                                                                                                                          | Yes Yes          | X No     |
| <ul> <li>Engineering measures incorporated into the design; NM Bureau of Geology &amp; Mineral Resources; USGS; NM Geological Society; Topographic map</li> <li>Within a 100-year floodplain</li> <li>FEMA map</li> </ul>                                                                                                                                                                                                                                                                                                                                                                                                                                                                                          | Yes              | XNo      |