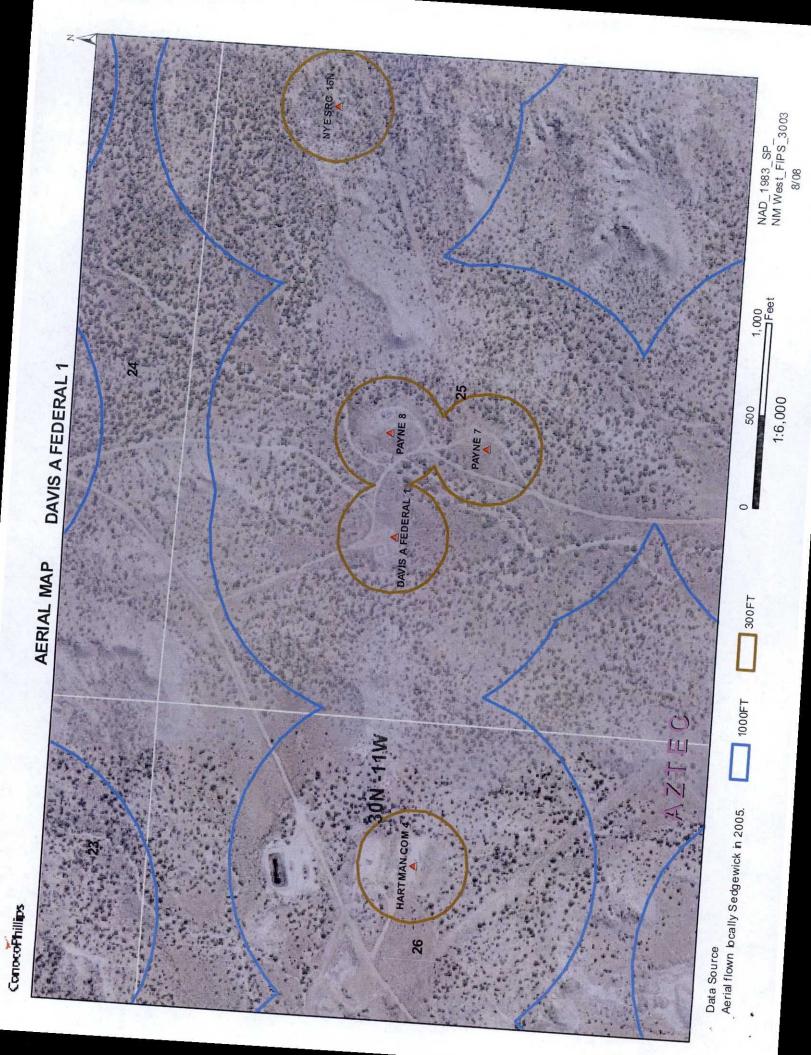

Submittal of an exception request is required. Exceptions must be submitted to the Santa Fe Environmental Bureau office for consideration of approval.

| Fencing: Subsection D of 19.15.17.11 NMAC (Applies to permanent pit, temporary pits, and below-grade tanks)  Chain link, six feet in height, two strands of barbed wire at top (Required if located within 1000 feet of a permanent residence, school, hospital, in Four foot height, four strands of barbed wire evenly spaced between one and four feet  Xalternate. Please specify 4' hog wire fencing topped with two strands barbed wire.                                                                                                                                                                                                                                                                     | stitution or chu | irch)    |
|--------------------------------------------------------------------------------------------------------------------------------------------------------------------------------------------------------------------------------------------------------------------------------------------------------------------------------------------------------------------------------------------------------------------------------------------------------------------------------------------------------------------------------------------------------------------------------------------------------------------------------------------------------------------------------------------------------------------|------------------|----------|
| Netting: Subsection E of 19.15.17.11 NMAC (Applies to permanent pits and permanent open top tanks)  X Screen                                                                                                                                                                                                                                                                                                                                                                                                                                                                                                                                                                                                       |                  |          |
| Signs: Subsection C of 19.15.17.11 NMAC  12" X 24", 2" lettering, providing Operator's name, site location, and emergency telephone numbers  X Signed in compliance with 19.15.3.103 NMAC                                                                                                                                                                                                                                                                                                                                                                                                                                                                                                                          |                  |          |
| Administrative Approvals and Exceptions:  Justifications and/or demonstrations of equivalency are required. Please refer to 19.15.17 NMAC for guidance.  Please check a box if one or more of the following is requested, if not leave blank:  X Administrative approval(s): Requests must be submitted to the appropriate division district of the Santa Fe Environmental Bureau office for con (Fencing/BGT Liner)  Exception(s): Requests must be submitted to the Santa Fe Environmental Bureau office for consideration of approval.                                                                                                                                                                          | nsideration of a | pproval. |
| Siting Criteria (regarding permitting): 19.15.17.10 NMAC Instructions: The applicant must demonstrate compliance for each siting criteria below in the application. Recommendations of acceptable source material are provided below. Requests regarding changes to certain siting criteria may require administrative approval from the appropriate district office or may be considered an exception which must be submitted to the Santa Fe Environmental Bureau Office for consideration of approval. Applicant must attach justification for request. Please refer to 19.15.17.10 NMAC for guidance. Siting criteria does not apply to drying pads or above grade-tanks associated with a closed-loop system. |                  |          |
| Ground water is less than 50 feet below the bottom of the temporary pit, permanent pit, or below-grade tank.  NM Office of the State Engineer - iWATERS database search; USGS; Data obtained from nearby wells                                                                                                                                                                                                                                                                                                                                                                                                                                                                                                     | Yes              | XNo      |
| Within 300 feet of a continuously flowing watercourse, or 200 feet of any other watercourse, lakebed, sinkhole, or playa lake (measured from the ordinary high-water mark).  - Topographic map; Visual inspection (certification) of the proposed site                                                                                                                                                                                                                                                                                                                                                                                                                                                             | Yes              | XNo      |
| Within 300 feet from a permanent residence, school, hospital, institution, or church in existence at the time of initial application.                                                                                                                                                                                                                                                                                                                                                                                                                                                                                                                                                                              | Yes              | XNo      |
| (Applies to temporary, emergency, or cavitation pits and below-grade tanks)  - Visual inspection (certification) of the proposed site; Aerial photo; Satellite image                                                                                                                                                                                                                                                                                                                                                                                                                                                                                                                                               | □NA              |          |
| Within 1000 feet from a permanent residence, school, hospital, institution, or church in existence at the time of initial application.  (Applied to permanent pits)  - Visual inspection (certification) of the proposed site; Aerial photo; Satellite image                                                                                                                                                                                                                                                                                                                                                                                                                                                       | Yes X NA         | □No      |
| Within 500 horizonal feet of a private, domestic fresh water well or spring that less than five households use for domestic or stock watering purposes, or within 1000 horizontal feet of any other fresh water well or spring, in existence at the time of initial application.                                                                                                                                                                                                                                                                                                                                                                                                                                   | Yes              | XNo      |
| <ul> <li>NM Office of the State Engineer - iWATERS database search; Visual inspection (certification) of the proposed site.</li> <li>Within incorporated municipal boundaries or within a defined municipal fresh water well field covered under a municipal ordinance adopted pursuant to NMSA 1978, Section 3-27-3, as amended</li> <li>Written confirmation or verification from the municipality; Written approval obtained from the municipality</li> <li>Within 500 feet of a wetland.</li> </ul>                                                                                                                                                                                                            | ☐Yes             | X No     |
| <ul> <li>US Fish and Wildlife Wetland Identification map; Topographic map; Visual inspection (certification) of the proposed site</li> <li>Within the area overlying a subsurface mine.</li> <li>Written confirmation or verification or map from the NM EMNRD - Mining and Mineral Division</li> <li>Within an unstable area.</li> </ul>                                                                                                                                                                                                                                                                                                                                                                          | Yes Yes          | X No     |
| <ul> <li>Engineering measures incorporated into the design; NM Bureau of Geology &amp; Mineral Resources; USGS; NM Geological Society; Topographic map</li> <li>Within a 100-year floodplain</li> <li>FEMA map</li> </ul>                                                                                                                                                                                                                                                                                                                                                                                                                                                                                          | Yes              | XNo      |