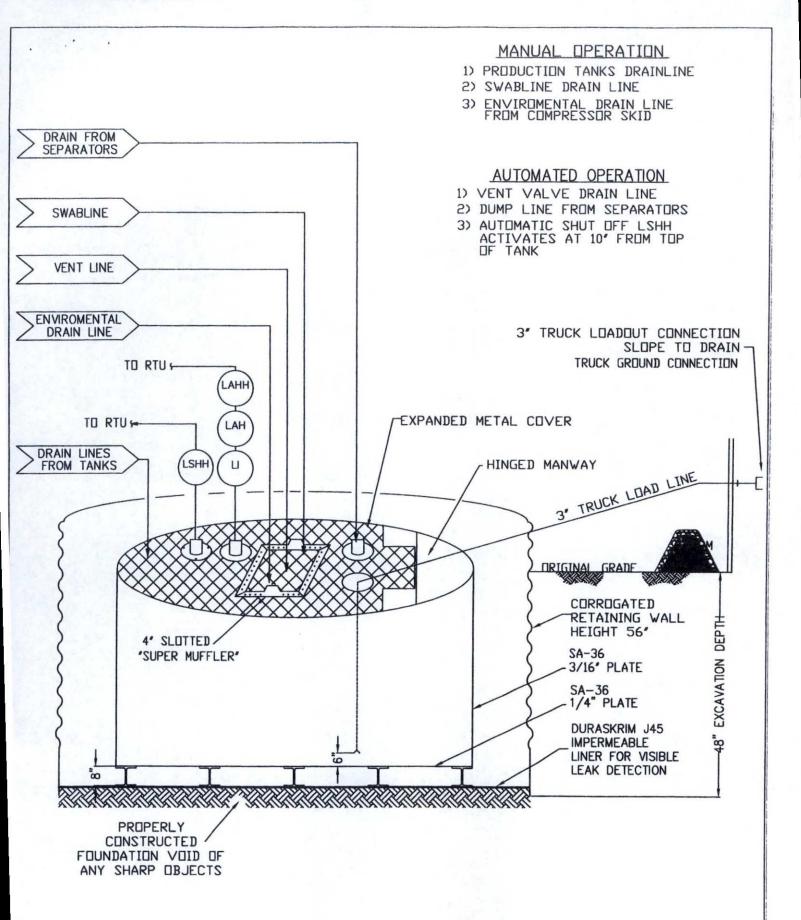

### Pit, Closed-Loop System, Below-Grade Tank, or Proposed Alternative Method Permit or Closure Plan Application

| 1 To person 1 Internative 1 Technical 2 extension 1 terms of the production                                                                                                                                                                                                                                                                     |
|-------------------------------------------------------------------------------------------------------------------------------------------------------------------------------------------------------------------------------------------------------------------------------------------------------------------------------------------------|
| Type of action: X Permit of a pit, closed-loop system, below-grade tank, or proposed alternative method                                                                                                                                                                                                                                         |
| Closure of a pit, closed-loop system, below-grade tank, or proposed alternative method                                                                                                                                                                                                                                                          |
| Modification to an existing permit                                                                                                                                                                                                                                                                                                              |
| Closure plan only submitted for an existing permitted or non-permitted pit, closed-loop system,                                                                                                                                                                                                                                                 |
| below-grade tank, or proposed alternative method                                                                                                                                                                                                                                                                                                |
| Instructions: Please submit one application (Form C-144) per individual pit, closed-loop system, below-grade tank or alternative request                                                                                                                                                                                                        |
| Please be advised that approval of this request does not relieve the operator of liability should operations result in pollution of surface water, ground water or the environment. Nor does approval relieve the operator of its responsibility to comply with any other applicable governmental authority's rules, regulations or ordinances. |
| environment. Nor does approval reneve the operator of its responsibility to comply with any other applicable governmental authority's rules, regulations or ordinances.                                                                                                                                                                         |
| Operator: Burlington Resources Oil & Gas Company, LP OGRID#: 14538                                                                                                                                                                                                                                                                              |
| Address: PO Box 4289, Farmington, NM 87499                                                                                                                                                                                                                                                                                                      |
| Facility or well name: DAVIS A FEDERAL 1                                                                                                                                                                                                                                                                                                        |
| API Number: OCD Permit Number:                                                                                                                                                                                                                                                                                                                  |
| U/L or Qtr/Qtr: D Section: 25 Township: 30N Range: 11W County: San Juan                                                                                                                                                                                                                                                                         |
| Center of Proposed Design: Latitude: 36.78703°N Longitude: -107.94765°W NAD: X 1927 1983                                                                                                                                                                                                                                                        |
| Surface Owner: X Federal State Private Tribal Trust or Indian Allotment                                                                                                                                                                                                                                                                         |
| Pit: Subsection F or G of 19.15.17.11 NMAC  Temporary: Drilling Workover Permanent Emergency Cavitation P&A Lined Unlined Liner type: Thickness mil LLDPE HDPE PVC Other String-Reinforced Liner Seams: Welded Factory Other Volume: bbl Dimensions L x W x D                                                                                   |
| Closed-loop System: Subsection H of 19.15.17.11 NMAC  Type of Operation: P&A Drilling a new well Workover or Drilling (Applies to activities which require prior approval of a permit or notice of intent)                                                                                                                                      |
| Drying Pad Above Ground Steel Tanks Haul-off Bins Other Lined Unlined Liner type: Thickness mil LLDPE HDPE PVD Other Liner Seams: Welded Factory Other                                                                                                                                                                                          |
| X Below-grade tank: Subsection I of 19.15.17.11 NMAC                                                                                                                                                                                                                                                                                            |
| Volume: 120 bbl Type of fluid: Produced Water                                                                                                                                                                                                                                                                                                   |
| Tank Construction material:  Metal                                                                                                                                                                                                                                                                                                              |
| Secondary containment with leak detection  X Visible sidewalls, liner, 6-inch lift and automatic overflow shut-off                                                                                                                                                                                                                              |
| Visible sidewalls and liner Visible sidewalls only Other                                                                                                                                                                                                                                                                                        |
| Liner Type: Thickness mil HDPE PVC X Other Unspecified                                                                                                                                                                                                                                                                                          |
| I Suppose                                                                                                                                                                                                                                                                                                                                       |