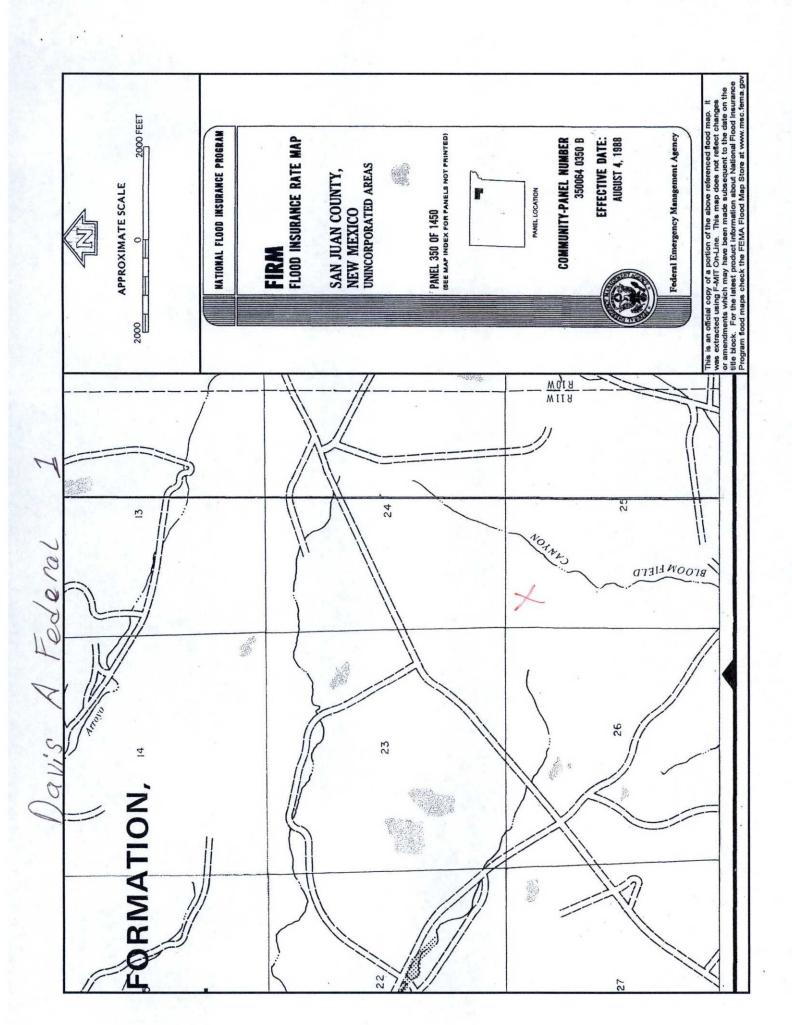

### Pit, Closed-Loop System, Below-Grade Tank, or Proposed Alternative Method Permit or Closure Plan Application

| 1 To person 1 Internative 1 Technical 2 extension 1 terms of the production                                                                                                                                                                                                                                                                     |
|-------------------------------------------------------------------------------------------------------------------------------------------------------------------------------------------------------------------------------------------------------------------------------------------------------------------------------------------------|
| Type of action: X Permit of a pit, closed-loop system, below-grade tank, or proposed alternative method                                                                                                                                                                                                                                         |
| Closure of a pit, closed-loop system, below-grade tank, or proposed alternative method                                                                                                                                                                                                                                                          |
| Modification to an existing permit                                                                                                                                                                                                                                                                                                              |
| Closure plan only submitted for an existing permitted or non-permitted pit, closed-loop system,                                                                                                                                                                                                                                                 |
| below-grade tank, or proposed alternative method                                                                                                                                                                                                                                                                                                |
| Instructions: Please submit one application (Form C-144) per individual pit, closed-loop system, below-grade tank or alternative request                                                                                                                                                                                                        |
| Please be advised that approval of this request does not relieve the operator of liability should operations result in pollution of surface water, ground water or the environment. Nor does approval relieve the operator of its responsibility to comply with any other applicable governmental authority's rules, regulations or ordinances. |
| environment. Nor does approval reneve the operator of its responsibility to comply with any other applicable governmental authority's rules, regulations or ordinances.                                                                                                                                                                         |
| Operator: Burlington Resources Oil & Gas Company, LP OGRID#: 14538                                                                                                                                                                                                                                                                              |
| Address: PO Box 4289, Farmington, NM 87499                                                                                                                                                                                                                                                                                                      |
| Facility or well name: DAVIS A FEDERAL 1                                                                                                                                                                                                                                                                                                        |
| API Number: OCD Permit Number:                                                                                                                                                                                                                                                                                                                  |
| U/L or Qtr/Qtr: D Section: 25 Township: 30N Range: 11W County: San Juan                                                                                                                                                                                                                                                                         |
| Center of Proposed Design: Latitude: 36.78703°N Longitude: -107.94765°W NAD: X 1927 1983                                                                                                                                                                                                                                                        |
| Surface Owner: X Federal State Private Tribal Trust or Indian Allotment                                                                                                                                                                                                                                                                         |
| Pit: Subsection F or G of 19.15.17.11 NMAC  Temporary: Drilling Workover Permanent Emergency Cavitation P&A Lined Unlined Liner type: Thickness mil LLDPE HDPE PVC Other String-Reinforced Liner Seams: Welded Factory Other Volume: bbl Dimensions L x W x D                                                                                   |
| Closed-loop System: Subsection H of 19.15.17.11 NMAC  Type of Operation: P&A Drilling a new well Workover or Drilling (Applies to activities which require prior approval of a permit or notice of intent)                                                                                                                                      |
| Drying Pad Above Ground Steel Tanks Haul-off Bins Other Lined Unlined Liner type: Thickness mil LLDPE HDPE PVD Other Liner Seams: Welded Factory Other                                                                                                                                                                                          |
| X Below-grade tank: Subsection I of 19.15.17.11 NMAC                                                                                                                                                                                                                                                                                            |
| Volume: 120 bbl Type of fluid: Produced Water                                                                                                                                                                                                                                                                                                   |
| Tank Construction material:  Metal                                                                                                                                                                                                                                                                                                              |
| Secondary containment with leak detection  X Visible sidewalls, liner, 6-inch lift and automatic overflow shut-off                                                                                                                                                                                                                              |
| Visible sidewalls and liner Visible sidewalls only Other                                                                                                                                                                                                                                                                                        |
| Liner Type: Thickness mil HDPE PVC X Other Unspecified                                                                                                                                                                                                                                                                                          |
| I Suppose                                                                                                                                                                                                                                                                                                                                       |

Submittal of an exception request is required. Exceptions must be submitted to the Santa Fe Environmental Bureau office for consideration of approval.

| Fencing: Subsection D of 19.15.17.11 NMAC (Applies to permanent pit, temporary pits, and below-grade tanks)  Chain link, six feet in height, two strands of barbed wire at top (Required if located within 1000 feet of a permanent residence, school, hospital, in Four foot height, four strands of barbed wire evenly spaced between one and four feet  Xalternate. Please specify 4' hog wire fencing topped with two strands barbed wire.                                                                                                                                                                                                                                                                     | stitution or chu | irch)    |
|--------------------------------------------------------------------------------------------------------------------------------------------------------------------------------------------------------------------------------------------------------------------------------------------------------------------------------------------------------------------------------------------------------------------------------------------------------------------------------------------------------------------------------------------------------------------------------------------------------------------------------------------------------------------------------------------------------------------|------------------|----------|
| Netting: Subsection E of 19.15.17.11 NMAC (Applies to permanent pits and permanent open top tanks)  X Screen                                                                                                                                                                                                                                                                                                                                                                                                                                                                                                                                                                                                       |                  |          |
| Signs: Subsection C of 19.15.17.11 NMAC  12" X 24", 2" lettering, providing Operator's name, site location, and emergency telephone numbers  X Signed in compliance with 19.15.3.103 NMAC                                                                                                                                                                                                                                                                                                                                                                                                                                                                                                                          |                  |          |
| Administrative Approvals and Exceptions:  Justifications and/or demonstrations of equivalency are required. Please refer to 19.15.17 NMAC for guidance.  Please check a box if one or more of the following is requested, if not leave blank:  X Administrative approval(s): Requests must be submitted to the appropriate division district of the Santa Fe Environmental Bureau office for con (Fencing/BGT Liner)  Exception(s): Requests must be submitted to the Santa Fe Environmental Bureau office for consideration of approval.                                                                                                                                                                          | nsideration of a | pproval. |
| Siting Criteria (regarding permitting): 19.15.17.10 NMAC Instructions: The applicant must demonstrate compliance for each siting criteria below in the application. Recommendations of acceptable source material are provided below. Requests regarding changes to certain siting criteria may require administrative approval from the appropriate district office or may be considered an exception which must be submitted to the Santa Fe Environmental Bureau Office for consideration of approval. Applicant must attach justification for request. Please refer to 19.15.17.10 NMAC for guidance. Siting criteria does not apply to drying pads or above grade-tanks associated with a closed-loop system. |                  |          |
| Ground water is less than 50 feet below the bottom of the temporary pit, permanent pit, or below-grade tank.  NM Office of the State Engineer - iWATERS database search; USGS; Data obtained from nearby wells                                                                                                                                                                                                                                                                                                                                                                                                                                                                                                     | Yes              | XNo      |
| Within 300 feet of a continuously flowing watercourse, or 200 feet of any other watercourse, lakebed, sinkhole, or playa lake (measured from the ordinary high-water mark).  - Topographic map; Visual inspection (certification) of the proposed site                                                                                                                                                                                                                                                                                                                                                                                                                                                             | Yes              | XNo      |
| Within 300 feet from a permanent residence, school, hospital, institution, or church in existence at the time of initial application.                                                                                                                                                                                                                                                                                                                                                                                                                                                                                                                                                                              | Yes              | XNo      |
| (Applies to temporary, emergency, or cavitation pits and below-grade tanks)  - Visual inspection (certification) of the proposed site; Aerial photo; Satellite image                                                                                                                                                                                                                                                                                                                                                                                                                                                                                                                                               | □NA              |          |
| Within 1000 feet from a permanent residence, school, hospital, institution, or church in existence at the time of initial application.  (Applied to permanent pits)  - Visual inspection (certification) of the proposed site; Aerial photo; Satellite image                                                                                                                                                                                                                                                                                                                                                                                                                                                       | Yes X NA         | □No      |
| Within 500 horizonal feet of a private, domestic fresh water well or spring that less than five households use for domestic or stock watering purposes, or within 1000 horizontal feet of any other fresh water well or spring, in existence at the time of initial application.                                                                                                                                                                                                                                                                                                                                                                                                                                   | Yes              | XNo      |
| <ul> <li>NM Office of the State Engineer - iWATERS database search; Visual inspection (certification) of the proposed site.</li> <li>Within incorporated municipal boundaries or within a defined municipal fresh water well field covered under a municipal ordinance adopted pursuant to NMSA 1978, Section 3-27-3, as amended</li> <li>Written confirmation or verification from the municipality; Written approval obtained from the municipality</li> <li>Within 500 feet of a wetland.</li> </ul>                                                                                                                                                                                                            | ☐Yes             | X No     |
| <ul> <li>US Fish and Wildlife Wetland Identification map; Topographic map; Visual inspection (certification) of the proposed site</li> <li>Within the area overlying a subsurface mine.</li> <li>Written confirmation or verification or map from the NM EMNRD - Mining and Mineral Division</li> <li>Within an unstable area.</li> </ul>                                                                                                                                                                                                                                                                                                                                                                          | Yes Yes          | X No     |
| <ul> <li>Engineering measures incorporated into the design; NM Bureau of Geology &amp; Mineral Resources; USGS; NM Geological Society; Topographic map</li> <li>Within a 100-year floodplain</li> <li>FEMA map</li> </ul>                                                                                                                                                                                                                                                                                                                                                                                                                                                                                          | Yes              | XNo      |