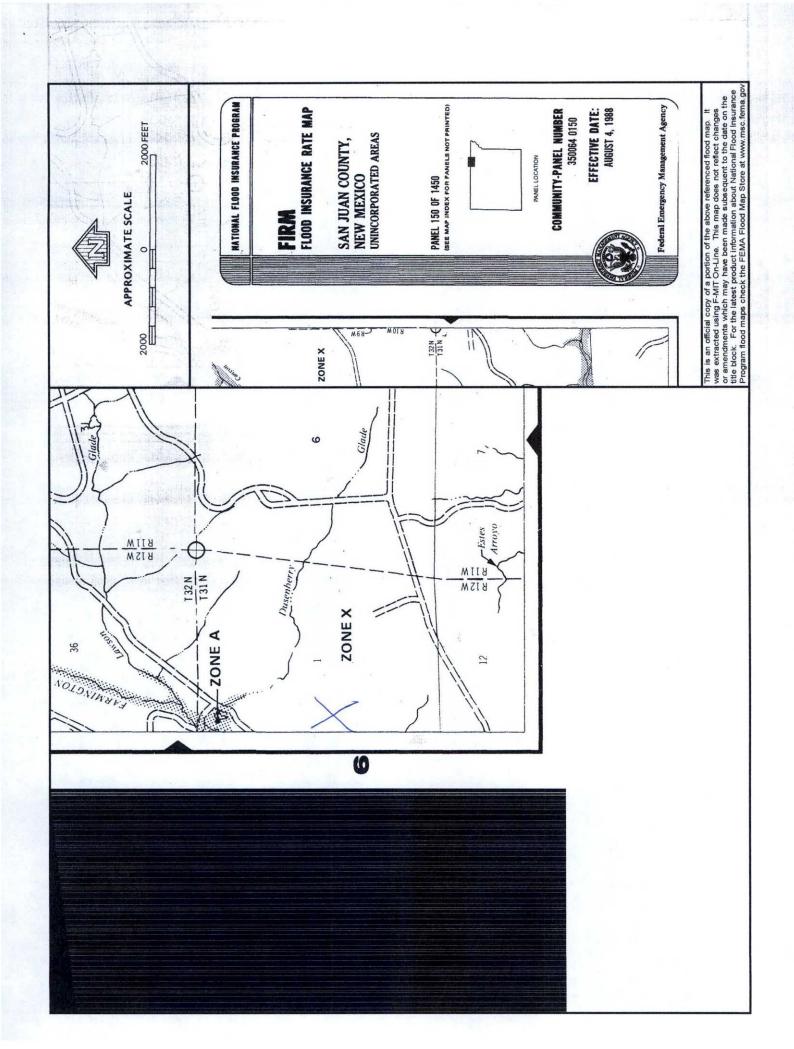

For permanent pits and exceptions submit to the Santa Fe Environmental Bureau office and provide a copy to the appropriate NMOCD District Office.

| Proposed Alternative Method Permit or Closure Plan Application                                                                                                                                                                                                                                                                                                                                                                                                                                                                                                                                                                                                                                           |
|----------------------------------------------------------------------------------------------------------------------------------------------------------------------------------------------------------------------------------------------------------------------------------------------------------------------------------------------------------------------------------------------------------------------------------------------------------------------------------------------------------------------------------------------------------------------------------------------------------------------------------------------------------------------------------------------------------|
| Type of action:  X Permit of a pit, closed-loop system, below-grade tank, or proposed alternative method  Closure of a pit, closed-loop system, below-grade tank, or proposed alternative method  Modification to an existing permit  Closure plan only submitted for an existing permitted or non-permitted pit, closed-loop system, below-grade tank, or proposed alternative method  Instructions: Please submit one application (Form C-144) per individual pit, closed-loop system, below-grade tank or alternative request  Please be advised that approval of this request does not relieve the operator of liability should operations result in pollution of surface water, ground water or the |
| environment. Nor does approval relieve the operator of its responsibility to comply with any other applicable governmental authority's rules, regulations or ordinances.  1 Operator: Burlington Resources Oil & Gas Company, LP OGRID#: 14538  Address: PO Box 4289, Farmington, NM 87499                                                                                                                                                                                                                                                                                                                                                                                                               |
| Facility or well name: DAVIS 16  API Number: 2004520742 OCD Permit Number:                                                                                                                                                                                                                                                                                                                                                                                                                                                                                                                                                                                                                               |
| API Number: 3004520742 OCD Permit Number:  U/L or Qtr/Qtr: L Section: 1 Township: 31N Range: 12W County: San Juan  Center of Proposed Design: Latitude: 36.92445°N Longitude: -108.05211°W NAD: X 1927 1983  Surface Owner: X Federal State Private Tribal Trust or Indian Allotment                                                                                                                                                                                                                                                                                                                                                                                                                     |
| Pit: Subsection F or G of 19.15.17.11 NMAC  Temporary: Drilling Workover Permanent Emergency Cavitation P&A Lined Unlined Liner type: Thickness mil LLDPE PVC Other  String-Reinforced Liner Seams: Welded Factory Other Volume: bbl Dimensions L x W x D                                                                                                                                                                                                                                                                                                                                                                                                                                                |
| Closed-loop System: Subsection H of 19.15.17.11 NMAC   Type of Operation: P&A Drilling a new well Workover or Drilling (Applies to activities which require prior approval of a permit or notice of intent)   Drying Pad Above Ground Steel Tanks Haul-off Bins Other   Lined Unlined Liner type: Thickness mil LLDPE HDPE PVD Other   Liner Seams: Welded Factory Other                                                                                                                                                                                                                                                                                                                                 |
| 4 X Below-grade tank: Subsection I of 19.15.17.11 NMAC  Volume: 120 bbl Type of fluid: Produced Water  Tank Construction material: Metal  Secondary containment with leak detection X Visible sidewalls, liner, 6-inch lift and automatic overflow shut-off  Visible sidewalls and liner Visible sidewalls only Other  Liner Type: Thickness mil HDPE PVC X Other Unspecified                                                                                                                                                                                                                                                                                                                            |
| 5 Alternative Method: Submittal of an exception request is required. Exceptions must be submitted to the Santa Fe Environmental Bureau office for consideration of approval.                                                                                                                                                                                                                                                                                                                                                                                                                                                                                                                             |