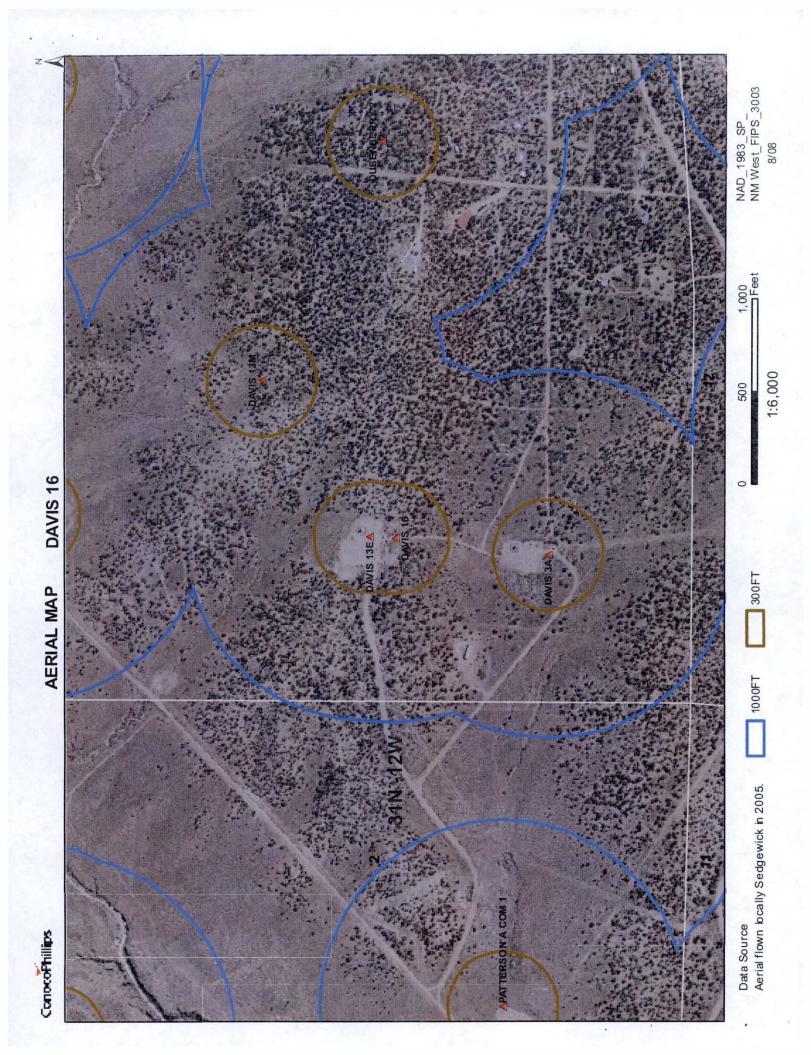

For permanent pits and exceptions submit to the Santa Fe Environmental Bureau office and provide a copy to the appropriate NMOCD District Office.

| Proposed Alternative Method Permit or Closure Plan Application                                                                                                                                                                                                                                                                                                                                                                                                                                                                                                                                                                                                                                           |
|----------------------------------------------------------------------------------------------------------------------------------------------------------------------------------------------------------------------------------------------------------------------------------------------------------------------------------------------------------------------------------------------------------------------------------------------------------------------------------------------------------------------------------------------------------------------------------------------------------------------------------------------------------------------------------------------------------|
| Type of action:  X Permit of a pit, closed-loop system, below-grade tank, or proposed alternative method  Closure of a pit, closed-loop system, below-grade tank, or proposed alternative method  Modification to an existing permit  Closure plan only submitted for an existing permitted or non-permitted pit, closed-loop system, below-grade tank, or proposed alternative method  Instructions: Please submit one application (Form C-144) per individual pit, closed-loop system, below-grade tank or alternative request  Please be advised that approval of this request does not relieve the operator of liability should operations result in pollution of surface water, ground water or the |
| environment. Nor does approval relieve the operator of its responsibility to comply with any other applicable governmental authority's rules, regulations or ordinances.  1 Operator: Burlington Resources Oil & Gas Company, LP OGRID#: 14538  Address: PO Box 4289, Farmington, NM 87499                                                                                                                                                                                                                                                                                                                                                                                                               |
| Facility or well name: DAVIS 16  API Number: 2004520742 OCD Permit Number:                                                                                                                                                                                                                                                                                                                                                                                                                                                                                                                                                                                                                               |
| API Number: 3004520742 OCD Permit Number:  U/L or Qtr/Qtr: L Section: 1 Township: 31N Range: 12W County: San Juan  Center of Proposed Design: Latitude: 36.92445°N Longitude: -108.05211°W NAD: X 1927 1983  Surface Owner: X Federal State Private Tribal Trust or Indian Allotment                                                                                                                                                                                                                                                                                                                                                                                                                     |
| Pit: Subsection F or G of 19.15.17.11 NMAC  Temporary: Drilling Workover Permanent Emergency Cavitation P&A Lined Unlined Liner type: Thickness mil LLDPE PVC Other  String-Reinforced Liner Seams: Welded Factory Other Volume: bbl Dimensions L x W x D                                                                                                                                                                                                                                                                                                                                                                                                                                                |
| Closed-loop System: Subsection H of 19.15.17.11 NMAC   Type of Operation: P&A Drilling a new well Workover or Drilling (Applies to activities which require prior approval of a permit or notice of intent)   Drying Pad Above Ground Steel Tanks Haul-off Bins Other   Lined Unlined Liner type: Thickness mil LLDPE HDPE PVD Other   Liner Seams: Welded Factory Other                                                                                                                                                                                                                                                                                                                                 |
| 4 X Below-grade tank: Subsection I of 19.15.17.11 NMAC  Volume: 120 bbl Type of fluid: Produced Water  Tank Construction material: Metal  Secondary containment with leak detection X Visible sidewalls, liner, 6-inch lift and automatic overflow shut-off  Visible sidewalls and liner Visible sidewalls only Other  Liner Type: Thickness mil HDPE PVC X Other Unspecified                                                                                                                                                                                                                                                                                                                            |
| 5 Alternative Method: Submittal of an exception request is required. Exceptions must be submitted to the Santa Fe Environmental Bureau office for consideration of approval.                                                                                                                                                                                                                                                                                                                                                                                                                                                                                                                             |