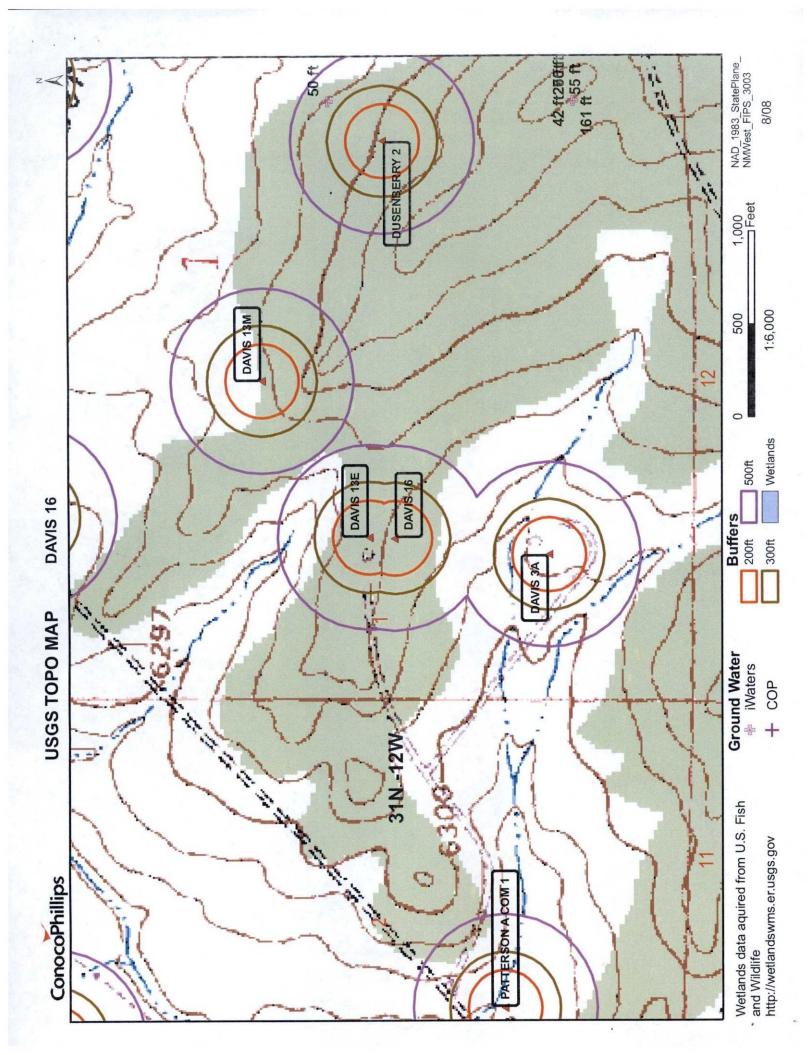

For permanent pits and exceptions submit to the Santa Fe Environmental Bureau office and provide a copy to the appropriate NMOCD District Office.

| Proposed Alternative Method Permit or Closure Plan Application                                                                                                                                                                                                                                                                                                                                                                                                                                                                                                                                                                                                                                           |
|----------------------------------------------------------------------------------------------------------------------------------------------------------------------------------------------------------------------------------------------------------------------------------------------------------------------------------------------------------------------------------------------------------------------------------------------------------------------------------------------------------------------------------------------------------------------------------------------------------------------------------------------------------------------------------------------------------|
| Type of action:  X Permit of a pit, closed-loop system, below-grade tank, or proposed alternative method  Closure of a pit, closed-loop system, below-grade tank, or proposed alternative method  Modification to an existing permit  Closure plan only submitted for an existing permitted or non-permitted pit, closed-loop system, below-grade tank, or proposed alternative method  Instructions: Please submit one application (Form C-144) per individual pit, closed-loop system, below-grade tank or alternative request  Please be advised that approval of this request does not relieve the operator of liability should operations result in pollution of surface water, ground water or the |
| environment. Nor does approval relieve the operator of its responsibility to comply with any other applicable governmental authority's rules, regulations or ordinances.  1 Operator: Burlington Resources Oil & Gas Company, LP OGRID#: 14538  Address: PO Box 4289, Farmington, NM 87499                                                                                                                                                                                                                                                                                                                                                                                                               |
| Facility or well name: DAVIS 16  API Number: 2004520742 OCD Permit Number:                                                                                                                                                                                                                                                                                                                                                                                                                                                                                                                                                                                                                               |
| API Number: 3004520742 OCD Permit Number:  U/L or Qtr/Qtr: L Section: 1 Township: 31N Range: 12W County: San Juan  Center of Proposed Design: Latitude: 36.92445°N Longitude: -108.05211°W NAD: X 1927 1983  Surface Owner: X Federal State Private Tribal Trust or Indian Allotment                                                                                                                                                                                                                                                                                                                                                                                                                     |
| Pit: Subsection F or G of 19.15.17.11 NMAC  Temporary: Drilling Workover Permanent Emergency Cavitation P&A Lined Unlined Liner type: Thickness mil LLDPE PVC Other  String-Reinforced Liner Seams: Welded Factory Other Volume: bbl Dimensions L x W x D                                                                                                                                                                                                                                                                                                                                                                                                                                                |
| Closed-loop System: Subsection H of 19.15.17.11 NMAC   Type of Operation: P&A Drilling a new well Workover or Drilling (Applies to activities which require prior approval of a permit or notice of intent)   Drying Pad Above Ground Steel Tanks Haul-off Bins Other   Lined Unlined Liner type: Thickness mil LLDPE HDPE PVD Other   Liner Seams: Welded Factory Other                                                                                                                                                                                                                                                                                                                                 |
| 4 X Below-grade tank: Subsection I of 19.15.17.11 NMAC  Volume: 120 bbl Type of fluid: Produced Water  Tank Construction material: Metal  Secondary containment with leak detection X Visible sidewalls, liner, 6-inch lift and automatic overflow shut-off  Visible sidewalls and liner Visible sidewalls only Other  Liner Type: Thickness mil HDPE PVC X Other Unspecified                                                                                                                                                                                                                                                                                                                            |
| 5 Alternative Method: Submittal of an exception request is required. Exceptions must be submitted to the Santa Fe Environmental Bureau office for consideration of approval.                                                                                                                                                                                                                                                                                                                                                                                                                                                                                                                             |