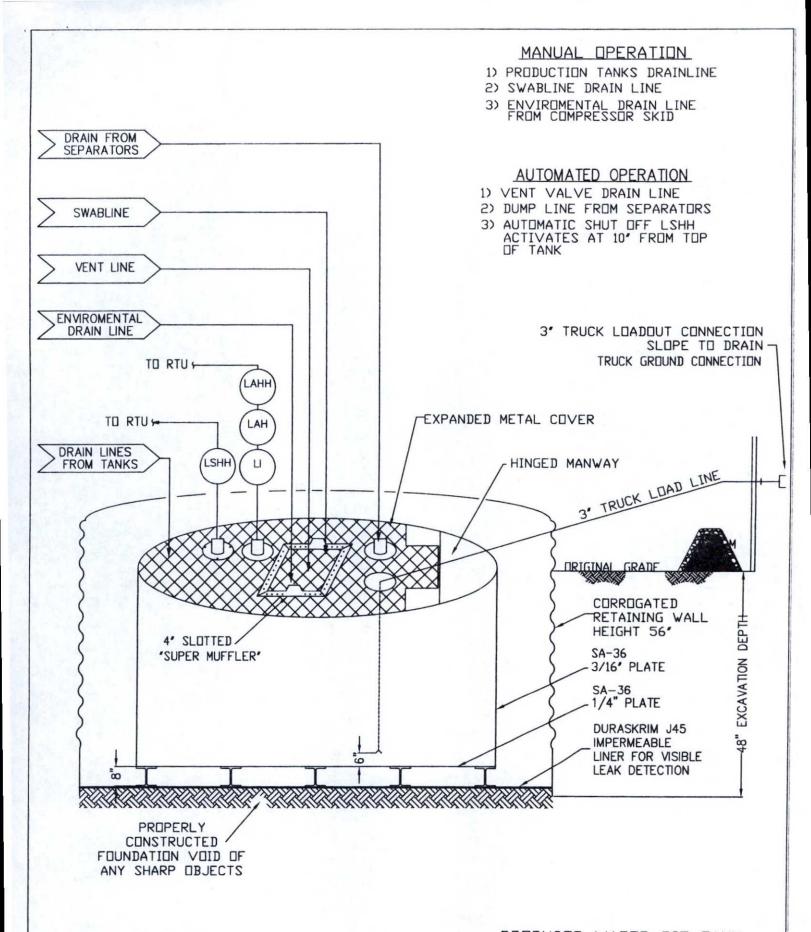

| Temporary Pits, Emergency Pits and Below-grade Tanks Permit Application Attachment Checklist: Subsection B of 19.15.17.9 NMAC Instructions: Each of the following items must be attached to the application. Please indicate, by a check mark in the box, that the documents are attached.                                                                                                                                                                                                                                                                                                                                                                                                                                                                                                                                                                                                                                                                                                                                                                                                                                                                                                                                                                                                                                                                                                                                                                              |
|-------------------------------------------------------------------------------------------------------------------------------------------------------------------------------------------------------------------------------------------------------------------------------------------------------------------------------------------------------------------------------------------------------------------------------------------------------------------------------------------------------------------------------------------------------------------------------------------------------------------------------------------------------------------------------------------------------------------------------------------------------------------------------------------------------------------------------------------------------------------------------------------------------------------------------------------------------------------------------------------------------------------------------------------------------------------------------------------------------------------------------------------------------------------------------------------------------------------------------------------------------------------------------------------------------------------------------------------------------------------------------------------------------------------------------------------------------------------------|
| X Hydrogeologic Report (Below-grade Tanks) - based upon the requirements of Paragraph (4) of Subsection B of 19.15.17.9 NMAC                                                                                                                                                                                                                                                                                                                                                                                                                                                                                                                                                                                                                                                                                                                                                                                                                                                                                                                                                                                                                                                                                                                                                                                                                                                                                                                                            |
| Hydrogeologic Data (Temporary and Emergency Pits) - based upon the requirements of Paragraph (2) of Subsection B of 19.15.17.9                                                                                                                                                                                                                                                                                                                                                                                                                                                                                                                                                                                                                                                                                                                                                                                                                                                                                                                                                                                                                                                                                                                                                                                                                                                                                                                                          |
| X Siting Criteria Compliance Demonstrations - based upon the appropriate requirements of 19.15.17.10 NMAC                                                                                                                                                                                                                                                                                                                                                                                                                                                                                                                                                                                                                                                                                                                                                                                                                                                                                                                                                                                                                                                                                                                                                                                                                                                                                                                                                               |
| X Design Plan - based upon the appropriate requirements of 19.15.17.11 NMAC                                                                                                                                                                                                                                                                                                                                                                                                                                                                                                                                                                                                                                                                                                                                                                                                                                                                                                                                                                                                                                                                                                                                                                                                                                                                                                                                                                                             |
| X Operating and Maintenance Plan - based upon the appropriate requirements of 19.15.17.12 NMAC                                                                                                                                                                                                                                                                                                                                                                                                                                                                                                                                                                                                                                                                                                                                                                                                                                                                                                                                                                                                                                                                                                                                                                                                                                                                                                                                                                          |
|                                                                                                                                                                                                                                                                                                                                                                                                                                                                                                                                                                                                                                                                                                                                                                                                                                                                                                                                                                                                                                                                                                                                                                                                                                                                                                                                                                                                                                                                         |
| X Closure Plan (Please complete Boxes 14 through 18, if applicable) - based upon the appropriate requirements of Subsection C of 19.15.17.9 NMAC and 19.15.17.13 NMAC                                                                                                                                                                                                                                                                                                                                                                                                                                                                                                                                                                                                                                                                                                                                                                                                                                                                                                                                                                                                                                                                                                                                                                                                                                                                                                   |
| Previously Approved Design (attach copy of design) API or Permit                                                                                                                                                                                                                                                                                                                                                                                                                                                                                                                                                                                                                                                                                                                                                                                                                                                                                                                                                                                                                                                                                                                                                                                                                                                                                                                                                                                                        |
| Closed-loop Systems Permit Application Attachment Checklist: Subsection B of 19.15.17.9 NMAC  Instructions: Each of the following items must be attached to the application. Please indicate, by a check mark in the box, that the documents are attached.  Geologic and Hydrogeologic Data (only for on-site closure) - based upon the requirements of Paragraph (3) of Subsection B of 19.15.17.9  Siting Criteria Compliance Demonstrations (only for on-site closure) - based upon the appropriate requirements of 19.15.17.10 NMAC  Design Plan - based upon the appropriate requirements of 19.15.17.11 NMAC  Operating and Maintenance Plan - based upon the appropriate requirements of 19.15.17.12 NMAC  Closure Plan (Please complete Boxes 14 through 18, if applicable) - based upon the appropriate requirements of Subsection C of 19.15.17.9 NMAC and 19.15.17.13 NMAC  Previously Approved Design (attach copy of design)  API  Previously Approved Operating and Maintenance Plan  API                                                                                                                                                                                                                                                                                                                                                                                                                                                                 |
| Previously Approved Operating and Maintenance Fian AFI                                                                                                                                                                                                                                                                                                                                                                                                                                                                                                                                                                                                                                                                                                                                                                                                                                                                                                                                                                                                                                                                                                                                                                                                                                                                                                                                                                                                                  |
| Permanent Pits Permit Application Checkdist:  Instructions: Each of the following items must be attached to the application. Please indicate, by a check mark in the box, that the documents are attached.  Hydrogeologic Report - based upon the requirements of Paragraph (I) of Subsection B of 19.15.17.9 NMAC  Siting Criteria Compliance Demonstrations - based upon the appropriate requirements of 19.15.17.10 NMAC  Cilimatological Factors Assessment  Certified Engineering Design Plans - based upon the appropriate requirements of 19.15.17.11 NMAC  Dike Protection and Structural Integrity Design: based upon the appropriate requirements of 19.15.17.11 NMAC  Leak Detection Design - based upon the appropriate requirements of 19.15.17.11 NMAC  Liner Specifications and Compatibility Assessment - based upon the appropriate requirements of 19.15.17.11 NMAC  Quality Control/Quality Assurance Construction and Installation Plan  Operating and Maintenance Plan - based upon the appropriate requirements of 19.15.17.12 NMAC  Freeboard and Overtopping Prevention Plan - based upon the appropriate requirements of 19.15.17.11 NMAC  Nuisance or Hazardous Odors, including H2S, Prevention Plan  Emergency Response Plan  Oil Field Waste Stream Characterization  Monitoring and Inspection Plan  Erosion Control Plan  Closure Plan - based upon the appropriate requirements of Subsection C of 19.15.17.9 NMAC and 19.15.17.13 NMAC |
| Proposed Closure: 19.15.17.13 NMAC Instructions: Please complete the applicable boxes, Boxes 14 through 18, in regards to the proposed closure plan.  Type: Drilling Workover Emergency Cavitation P&A Permanent Pit Below-grade Tank Closed-loop System Alternative Proposed Closure Method: Waste Excavation and Removal (Below-Grade Tank) Waste Removal (Closed-loop systems only) On-site Closure Method (only for temporary pits and closed-loop systems) In-place Burial On-site Trench Alternative Closure Method (Exceptions must be submitted to the Santa Fe Environmental Bureau for consideration)                                                                                                                                                                                                                                                                                                                                                                                                                                                                                                                                                                                                                                                                                                                                                                                                                                                         |
| 15                                                                                                                                                                                                                                                                                                                                                                                                                                                                                                                                                                                                                                                                                                                                                                                                                                                                                                                                                                                                                                                                                                                                                                                                                                                                                                                                                                                                                                                                      |
| Waste Excavation and Removal Closure Plan Checklist: (19.15.17.13 NMAC) Instructions: Each of the following items must be attached to the closure plan.  Please indicate, by a check mark in the box, that the documents are attached.                                                                                                                                                                                                                                                                                                                                                                                                                                                                                                                                                                                                                                                                                                                                                                                                                                                                                                                                                                                                                                                                                                                                                                                                                                  |
| X Protocols and Procedures - based upon the appropriate requirements of 19.15.17.13 NMAC                                                                                                                                                                                                                                                                                                                                                                                                                                                                                                                                                                                                                                                                                                                                                                                                                                                                                                                                                                                                                                                                                                                                                                                                                                                                                                                                                                                |
| X Confirmation Sampling Plan (if applicable) - based upon the appropriate requirements of Subsection F of 19.15.17.13 NMAC                                                                                                                                                                                                                                                                                                                                                                                                                                                                                                                                                                                                                                                                                                                                                                                                                                                                                                                                                                                                                                                                                                                                                                                                                                                                                                                                              |
| X Disposal Facility Name and Permit Number (for liquids, drilling fluids and drill cuttings)                                                                                                                                                                                                                                                                                                                                                                                                                                                                                                                                                                                                                                                                                                                                                                                                                                                                                                                                                                                                                                                                                                                                                                                                                                                                                                                                                                            |
| X Soil Backfill and Cover Design Specifications - based upon the appropriate requirements of Subsection H of 19.15.17.13 NMAC                                                                                                                                                                                                                                                                                                                                                                                                                                                                                                                                                                                                                                                                                                                                                                                                                                                                                                                                                                                                                                                                                                                                                                                                                                                                                                                                           |
| X   Re-vegetation Plan - based upon the appropriate requirements of Subsection I of 19.15.17.13 NMAC                                                                                                                                                                                                                                                                                                                                                                                                                                                                                                                                                                                                                                                                                                                                                                                                                                                                                                                                                                                                                                                                                                                                                                                                                                                                                                                                                                    |
| X Site Reclamation Plan - based upon the appropriate requirements of Subsection G of 19.15.17.13 NMAC                                                                                                                                                                                                                                                                                                                                                                                                                                                                                                                                                                                                                                                                                                                                                                                                                                                                                                                                                                                                                                                                                                                                                                                                                                                                                                                                                                   |