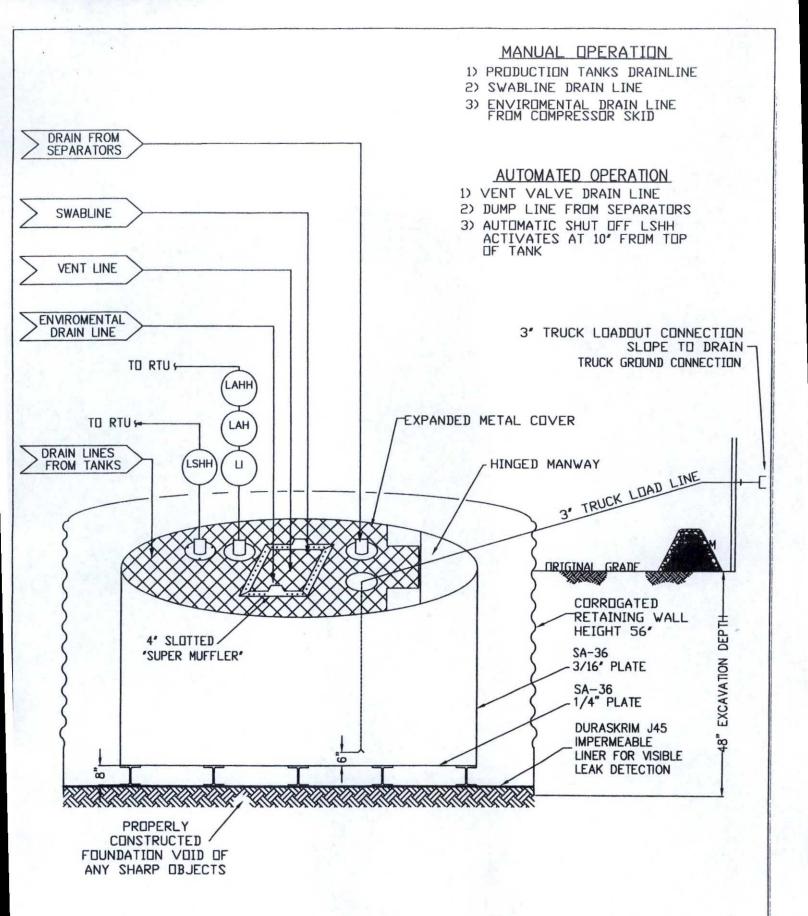

### Pit, Closed-Loop System, Below-Grade Tank, or Proposed Alternative Method Permit or Closure Plan Application

X Permit of a pit, closed-loop system, below-grade tank, or proposed alternative method

| Closure of a pit, closed-loop system, below-grade tank, or proposed alternative method                                                                                                                                                                                                                                                                                                                                         |
|--------------------------------------------------------------------------------------------------------------------------------------------------------------------------------------------------------------------------------------------------------------------------------------------------------------------------------------------------------------------------------------------------------------------------------|
| Modification to an existing permit                                                                                                                                                                                                                                                                                                                                                                                             |
| Closure plan only submitted for an existing permitted or non-permitted pit, closed-loop system,                                                                                                                                                                                                                                                                                                                                |
| below-grade tank, or proposed alternative method                                                                                                                                                                                                                                                                                                                                                                               |
| Instructions: Please submit one application (Form C-144) per individual pit, closed-loop system, below-grade tank or alternative request                                                                                                                                                                                                                                                                                       |
| Please be advised that approval of this request does not relieve the operator of liability should operations result in pollution of surface water, ground water or the environment. Nor does approval relieve the operator of its responsibility to comply with any other applicable governmental authority's rules, regulations or ordinances.                                                                                |
| Operator: Burlington Resources Oil & Gas Company, LP OGRID#: 14538                                                                                                                                                                                                                                                                                                                                                             |
| Address: PO Box 4289, Farmington, NM 87499                                                                                                                                                                                                                                                                                                                                                                                     |
| Facility or well name DAY STATE 1A                                                                                                                                                                                                                                                                                                                                                                                             |
| API Number: OCD Permit Number:                                                                                                                                                                                                                                                                                                                                                                                                 |
| U/L or Qtr/Qtr: A Section: 32 Township: 32N Range: 11W County: San Juan                                                                                                                                                                                                                                                                                                                                                        |
| Center of Proposed Design: Latitude: 36.94606°N Longitude: -108.00571°W NAD: X 1927 1983                                                                                                                                                                                                                                                                                                                                       |
| Surface Owner: Federal X State Private Tribal Trust or Indian Allotment                                                                                                                                                                                                                                                                                                                                                        |
| Temporary: Drilling Workover  Permanent Emergency Cavitation P&A  Lined Unlined Liner type: Thickness mil LLDPE HDPE PVC Other  String-Reinforced  Liner Seams: Welded Factory Other Volume: bbl Dimensions L x W x D                                                                                                                                                                                                          |
| Closed-loop System: Subsection H of 19.15.17.11 NMAC  Type of Operation: P&A Drilling a new well Workover or Drilling (Applies to activities which require prior approval of a permit or notice of intent)  Drying Pad Above Ground Steel Tanks Haul-off Bins Other  Lined Unlined Liner type: Thickness mil LLDPE HDPE PVD Other  Liner Seams: Welded Factory Other                                                           |
| X   Below-grade tank:   Subsection I of 19.15.17.11 NMAC     Volume:   120   bbl   Type of fluid:   Produced Water     Tank Construction material:   Metal     Secondary containment with leak detection   X   Visible sidewalls, liner, 6-inch lift and automatic overflow shut-off     Visible sidewalls and liner   Visible sidewalls only   Other     Liner Type:   Thickness   mil   HDPE   PVC   X   Other   Unspecified |
| 5  Alternative Method:  Submittal of an exception request is required. Exceptions must be submitted to the Santa Fe Environmental Bureau office for consideration of approval.                                                                                                                                                                                                                                                 |

| Fencing: Subsection D of 19.15.17.11 NMAC (Applies to permanent pit, temporary pits, and below-grade tanks)  Chain link, six feet in height, two strands of barbed wire at top (Required if located within 1000 feet of a permanent residence, school, hospital, in:  Four foot height, four strands of barbed wire evenly spaced between one and four feet  X Alternate. Please specify 4' hog wire fencing topped with two strands barbed wire.                                                                                                                                                                                                                                                                  | stitution or chu | rch)     |
|--------------------------------------------------------------------------------------------------------------------------------------------------------------------------------------------------------------------------------------------------------------------------------------------------------------------------------------------------------------------------------------------------------------------------------------------------------------------------------------------------------------------------------------------------------------------------------------------------------------------------------------------------------------------------------------------------------------------|------------------|----------|
| Netting: Subsection E of 19.15.17.11 NMAC (Applies to permanent pits and permanent open top tanks)  X Screen Netting Other  Monthly inspections (If netting or screening is not physically feasible)                                                                                                                                                                                                                                                                                                                                                                                                                                                                                                               |                  |          |
| Signs: Subsection C of 19.15.17.11 NMAC  12" X 24", 2" lettering, providing Operator's name, site location, and emergency telephone numbers  X Signed in compliance with 19.15.3.103 NMAC                                                                                                                                                                                                                                                                                                                                                                                                                                                                                                                          |                  |          |
| Administrative Approvals and Exceptions:  Justifications and/or demonstrations of equivalency are required. Please refer to 19.15.17 NMAC for guidance.  Please check a box if one or more of the following is requested, if not leave blank:  X Administrative approval(s): Requests must be submitted to the appropriate division district of the Santa Fe Environmental Bureau office for contents (Fencing/BGT Liner)  Exception(s): Requests must be submitted to the Santa Fe Environmental Bureau office for consideration of approval.                                                                                                                                                                     | isideration of a | pproval. |
| Siting Criteria (regarding permitting): 19.15.17.10 NMAC Instructions: The applicant must demonstrate compliance for each siting criteria below in the application. Recommendations of acceptable source material are provided below. Requests regarding changes to certain siting criteria may require administrative approval from the appropriate district office or may be considered an exception which must be submitted to the Santa Fe Environmental Bureau Office for consideration of approval. Applicant must attach justification for request. Please refer to 19.15.17.10 NMAC for guidance. Siting criteria does not apply to drying pads or above grade-tanks associated with a closed-loop system. |                  |          |
| Ground water is less than 50 feet below the bottom of the temporary pit, permanent pit, or below-grade tank.  NM Office of the State Engineer - iWATERS database search; USGS; Data obtained from nearby wells                                                                                                                                                                                                                                                                                                                                                                                                                                                                                                     | Yes              | XNo      |
| Within 300 feet of a continuously flowing watercourse, or 200 feet of any other watercourse, lakebed, sinkhole, or playa lake (measured from the ordinary high-water mark).  - Topographic map; Visual inspection (certification) of the proposed site                                                                                                                                                                                                                                                                                                                                                                                                                                                             | Yes              | XNo      |
| Within 300 feet from a permanent residence, school, hospital, institution, or church in existence at the time of initial application.                                                                                                                                                                                                                                                                                                                                                                                                                                                                                                                                                                              | Yes              | XNo      |
| (Applies to temporary, emergency, or cavitation pits and below-grade tanks)  - Visual inspection (certification) of the proposed site; Aerial photo; Satellite image                                                                                                                                                                                                                                                                                                                                                                                                                                                                                                                                               | □NA              |          |
| Within 1000 feet from a permanent residence, school, hospital, institution, or church in existence at the time of initial application.  (Applied to permanent pits)  - Visual inspection (certification) of the proposed site; Aerial photo; Satellite image                                                                                                                                                                                                                                                                                                                                                                                                                                                       | Yes X NA         | No       |
| Within 500 horizonal feet of a private, domestic fresh water well or spring that less than five households use for domestic or stock watering purposes, or within 1000 horizontal feet of any other fresh water well or spring, in existence at the time of initial application.                                                                                                                                                                                                                                                                                                                                                                                                                                   | Yes              | XNo      |
| <ul> <li>NM Office of the State Engineer - iWATERS database search; Visual inspection (certification) of the proposed site.</li> <li>Within incorporated municipal boundaries or within a defined municipal fresh water well field covered under a municipal ordinance adopted pursuant to NMSA 1978, Section 3-27-3, as amended</li> </ul>                                                                                                                                                                                                                                                                                                                                                                        | Yes              | XNo      |
| <ul> <li>Written confirmation or verification from the municipality; Written approval obtained from the municipality</li> <li>Within 500 feet of a wetland.</li> <li>US Fish and Wildlife Wetland Identification map; Topographic map; Visual inspection (certification) of the proposed site</li> <li>Within the area overlying a subsurface mine.</li> <li>Written confirmation or verification or map from the NM EMNRD - Mining and Mineral Division</li> </ul>                                                                                                                                                                                                                                                | ☐Yes<br>☐Yes     | X No     |
| Within an unstable area.  - Engineering measures incorporated into the design; NM Bureau of Geology & Mineral Resources; USGS; NM Geological Society; Topographic map                                                                                                                                                                                                                                                                                                                                                                                                                                                                                                                                              | Yes              | XNo      |
| Within a 100-year floodplain - FEMA map                                                                                                                                                                                                                                                                                                                                                                                                                                                                                                                                                                                                                                                                            | Yes              | XNo      |