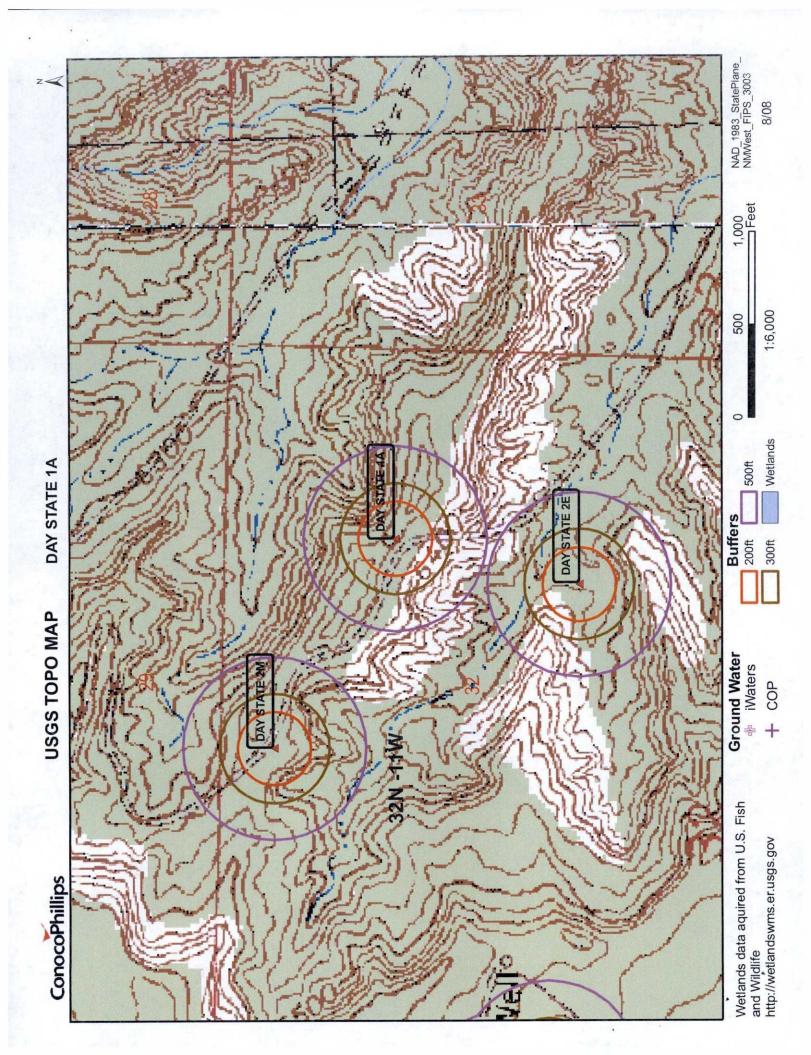

| Fencing: Subsection D of 19.15.17.11 NMAC (Applies to permanent pit, temporary pits, and below-grade tanks)  Chain link, six feet in height, two strands of barbed wire at top (Required if located within 1000 feet of a permanent residence, school, hospital, in:  Four foot height, four strands of barbed wire evenly spaced between one and four feet  X Alternate. Please specify 4' hog wire fencing topped with two strands barbed wire.                                                                                                                                                                                                                                                                  | stitution or chu | rch)     |
|--------------------------------------------------------------------------------------------------------------------------------------------------------------------------------------------------------------------------------------------------------------------------------------------------------------------------------------------------------------------------------------------------------------------------------------------------------------------------------------------------------------------------------------------------------------------------------------------------------------------------------------------------------------------------------------------------------------------|------------------|----------|
| Netting: Subsection E of 19.15.17.11 NMAC (Applies to permanent pits and permanent open top tanks)  X Screen Netting Other  Monthly inspections (If netting or screening is not physically feasible)                                                                                                                                                                                                                                                                                                                                                                                                                                                                                                               |                  |          |
| Signs: Subsection C of 19.15.17.11 NMAC  12" X 24", 2" lettering, providing Operator's name, site location, and emergency telephone numbers  X Signed in compliance with 19.15.3.103 NMAC                                                                                                                                                                                                                                                                                                                                                                                                                                                                                                                          |                  |          |
| Administrative Approvals and Exceptions:  Justifications and/or demonstrations of equivalency are required. Please refer to 19.15.17 NMAC for guidance.  Please check a box if one or more of the following is requested, if not leave blank:  X Administrative approval(s): Requests must be submitted to the appropriate division district of the Santa Fe Environmental Bureau office for contents (Fencing/BGT Liner)  Exception(s): Requests must be submitted to the Santa Fe Environmental Bureau office for consideration of approval.                                                                                                                                                                     | isideration of a | pproval. |
| Siting Criteria (regarding permitting): 19.15.17.10 NMAC Instructions: The applicant must demonstrate compliance for each siting criteria below in the application. Recommendations of acceptable source material are provided below. Requests regarding changes to certain siting criteria may require administrative approval from the appropriate district office or may be considered an exception which must be submitted to the Santa Fe Environmental Bureau Office for consideration of approval. Applicant must attach justification for request. Please refer to 19.15.17.10 NMAC for guidance. Siting criteria does not apply to drying pads or above grade-tanks associated with a closed-loop system. |                  |          |
| Ground water is less than 50 feet below the bottom of the temporary pit, permanent pit, or below-grade tank.  NM Office of the State Engineer - iWATERS database search; USGS; Data obtained from nearby wells                                                                                                                                                                                                                                                                                                                                                                                                                                                                                                     | Yes              | XNo      |
| Within 300 feet of a continuously flowing watercourse, or 200 feet of any other watercourse, lakebed, sinkhole, or playa lake (measured from the ordinary high-water mark).  - Topographic map; Visual inspection (certification) of the proposed site                                                                                                                                                                                                                                                                                                                                                                                                                                                             | Yes              | XNo      |
| Within 300 feet from a permanent residence, school, hospital, institution, or church in existence at the time of initial application.                                                                                                                                                                                                                                                                                                                                                                                                                                                                                                                                                                              | Yes              | XNo      |
| (Applies to temporary, emergency, or cavitation pits and below-grade tanks)  - Visual inspection (certification) of the proposed site; Aerial photo; Satellite image                                                                                                                                                                                                                                                                                                                                                                                                                                                                                                                                               | □NA              |          |
| Within 1000 feet from a permanent residence, school, hospital, institution, or church in existence at the time of initial application.  (Applied to permanent pits)  - Visual inspection (certification) of the proposed site; Aerial photo; Satellite image                                                                                                                                                                                                                                                                                                                                                                                                                                                       | Yes X NA         | No       |
| Within 500 horizonal feet of a private, domestic fresh water well or spring that less than five households use for domestic or stock watering purposes, or within 1000 horizontal feet of any other fresh water well or spring, in existence at the time of initial application.                                                                                                                                                                                                                                                                                                                                                                                                                                   | Yes              | XNo      |
| <ul> <li>NM Office of the State Engineer - iWATERS database search; Visual inspection (certification) of the proposed site.</li> <li>Within incorporated municipal boundaries or within a defined municipal fresh water well field covered under a municipal ordinance adopted pursuant to NMSA 1978, Section 3-27-3, as amended</li> </ul>                                                                                                                                                                                                                                                                                                                                                                        | Yes              | XNo      |
| <ul> <li>Written confirmation or verification from the municipality; Written approval obtained from the municipality</li> <li>Within 500 feet of a wetland.</li> <li>US Fish and Wildlife Wetland Identification map; Topographic map; Visual inspection (certification) of the proposed site</li> <li>Within the area overlying a subsurface mine.</li> <li>Written confirmation or verification or map from the NM EMNRD - Mining and Mineral Division</li> </ul>                                                                                                                                                                                                                                                | ☐Yes<br>☐Yes     | X No     |
| Within an unstable area.  - Engineering measures incorporated into the design; NM Bureau of Geology & Mineral Resources; USGS; NM Geological Society; Topographic map                                                                                                                                                                                                                                                                                                                                                                                                                                                                                                                                              | Yes              | XNo      |
| Within a 100-year floodplain - FEMA map                                                                                                                                                                                                                                                                                                                                                                                                                                                                                                                                                                                                                                                                            | Yes              | XNo      |