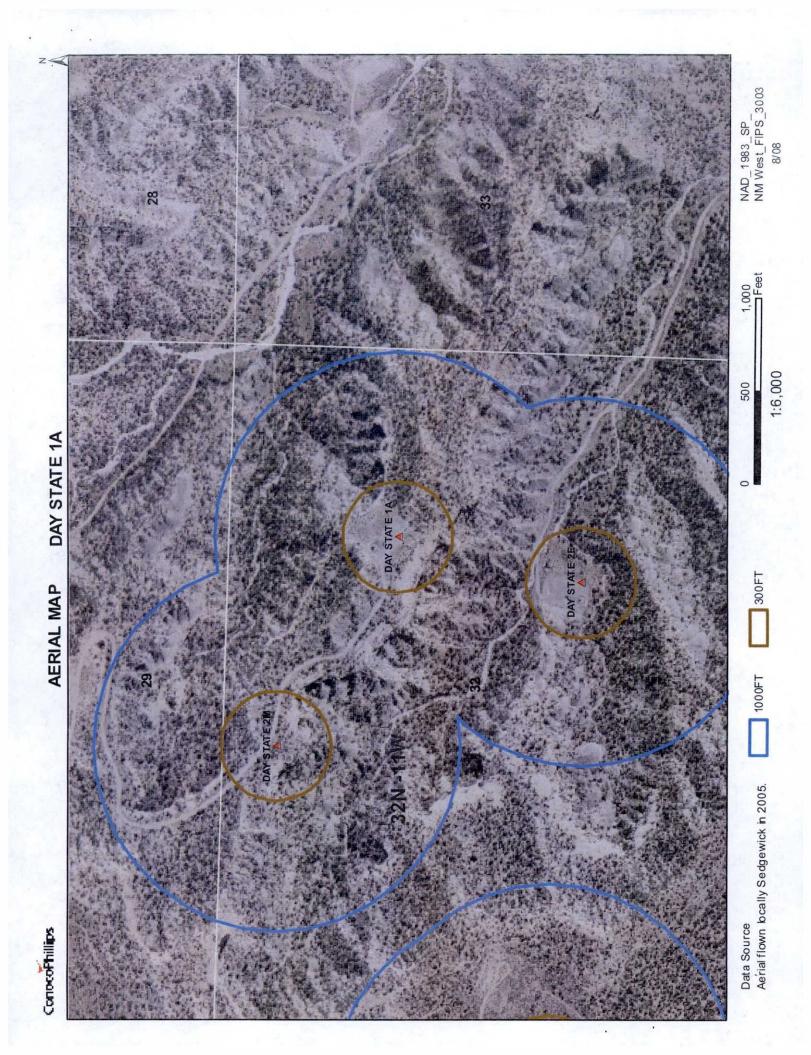

| Fencing: Subsection D of 19.15.17.11 NMAC (Applies to permanent pit, temporary pits, and below-grade tanks)  Chain link, six feet in height, two strands of barbed wire at top (Required if located within 1000 feet of a permanent residence, school, hospital, in:  Four foot height, four strands of barbed wire evenly spaced between one and four feet  X Alternate. Please specify 4' hog wire fencing topped with two strands barbed wire.                                                                                                                                                                                                                                                                  | stitution or chu | rch)     |
|--------------------------------------------------------------------------------------------------------------------------------------------------------------------------------------------------------------------------------------------------------------------------------------------------------------------------------------------------------------------------------------------------------------------------------------------------------------------------------------------------------------------------------------------------------------------------------------------------------------------------------------------------------------------------------------------------------------------|------------------|----------|
| Netting: Subsection E of 19.15.17.11 NMAC (Applies to permanent pits and permanent open top tanks)  X Screen Netting Other  Monthly inspections (If netting or screening is not physically feasible)                                                                                                                                                                                                                                                                                                                                                                                                                                                                                                               |                  |          |
| Signs: Subsection C of 19.15.17.11 NMAC  12" X 24", 2" lettering, providing Operator's name, site location, and emergency telephone numbers  X Signed in compliance with 19.15.3.103 NMAC                                                                                                                                                                                                                                                                                                                                                                                                                                                                                                                          |                  |          |
| Administrative Approvals and Exceptions:  Justifications and/or demonstrations of equivalency are required. Please refer to 19.15.17 NMAC for guidance.  Please check a box if one or more of the following is requested, if not leave blank:  X Administrative approval(s): Requests must be submitted to the appropriate division district of the Santa Fe Environmental Bureau office for contents (Fencing/BGT Liner)  Exception(s): Requests must be submitted to the Santa Fe Environmental Bureau office for consideration of approval.                                                                                                                                                                     | isideration of a | pproval. |
| Siting Criteria (regarding permitting): 19.15.17.10 NMAC Instructions: The applicant must demonstrate compliance for each siting criteria below in the application. Recommendations of acceptable source material are provided below. Requests regarding changes to certain siting criteria may require administrative approval from the appropriate district office or may be considered an exception which must be submitted to the Santa Fe Environmental Bureau Office for consideration of approval. Applicant must attach justification for request. Please refer to 19.15.17.10 NMAC for guidance. Siting criteria does not apply to drying pads or above grade-tanks associated with a closed-loop system. |                  |          |
| Ground water is less than 50 feet below the bottom of the temporary pit, permanent pit, or below-grade tank.  NM Office of the State Engineer - iWATERS database search; USGS; Data obtained from nearby wells                                                                                                                                                                                                                                                                                                                                                                                                                                                                                                     | Yes              | XNo      |
| Within 300 feet of a continuously flowing watercourse, or 200 feet of any other watercourse, lakebed, sinkhole, or playa lake (measured from the ordinary high-water mark).  - Topographic map; Visual inspection (certification) of the proposed site                                                                                                                                                                                                                                                                                                                                                                                                                                                             | Yes              | XNo      |
| Within 300 feet from a permanent residence, school, hospital, institution, or church in existence at the time of initial application.                                                                                                                                                                                                                                                                                                                                                                                                                                                                                                                                                                              | Yes              | XNo      |
| (Applies to temporary, emergency, or cavitation pits and below-grade tanks)  - Visual inspection (certification) of the proposed site; Aerial photo; Satellite image                                                                                                                                                                                                                                                                                                                                                                                                                                                                                                                                               | □NA              |          |
| Within 1000 feet from a permanent residence, school, hospital, institution, or church in existence at the time of initial application.  (Applied to permanent pits)  - Visual inspection (certification) of the proposed site; Aerial photo; Satellite image                                                                                                                                                                                                                                                                                                                                                                                                                                                       | Yes X NA         | No       |
| Within 500 horizonal feet of a private, domestic fresh water well or spring that less than five households use for domestic or stock watering purposes, or within 1000 horizontal feet of any other fresh water well or spring, in existence at the time of initial application.                                                                                                                                                                                                                                                                                                                                                                                                                                   | Yes              | XNo      |
| <ul> <li>NM Office of the State Engineer - iWATERS database search; Visual inspection (certification) of the proposed site.</li> <li>Within incorporated municipal boundaries or within a defined municipal fresh water well field covered under a municipal ordinance adopted pursuant to NMSA 1978, Section 3-27-3, as amended</li> </ul>                                                                                                                                                                                                                                                                                                                                                                        | Yes              | XNo      |
| <ul> <li>Written confirmation or verification from the municipality; Written approval obtained from the municipality</li> <li>Within 500 feet of a wetland.</li> <li>US Fish and Wildlife Wetland Identification map; Topographic map; Visual inspection (certification) of the proposed site</li> <li>Within the area overlying a subsurface mine.</li> <li>Written confirmation or verification or map from the NM EMNRD - Mining and Mineral Division</li> </ul>                                                                                                                                                                                                                                                | ☐Yes<br>☐Yes     | X No     |
| Within an unstable area.  - Engineering measures incorporated into the design; NM Bureau of Geology & Mineral Resources; USGS; NM Geological Society; Topographic map                                                                                                                                                                                                                                                                                                                                                                                                                                                                                                                                              | Yes              | XNo      |
| Within a 100-year floodplain - FEMA map                                                                                                                                                                                                                                                                                                                                                                                                                                                                                                                                                                                                                                                                            | Yes              | XNo      |