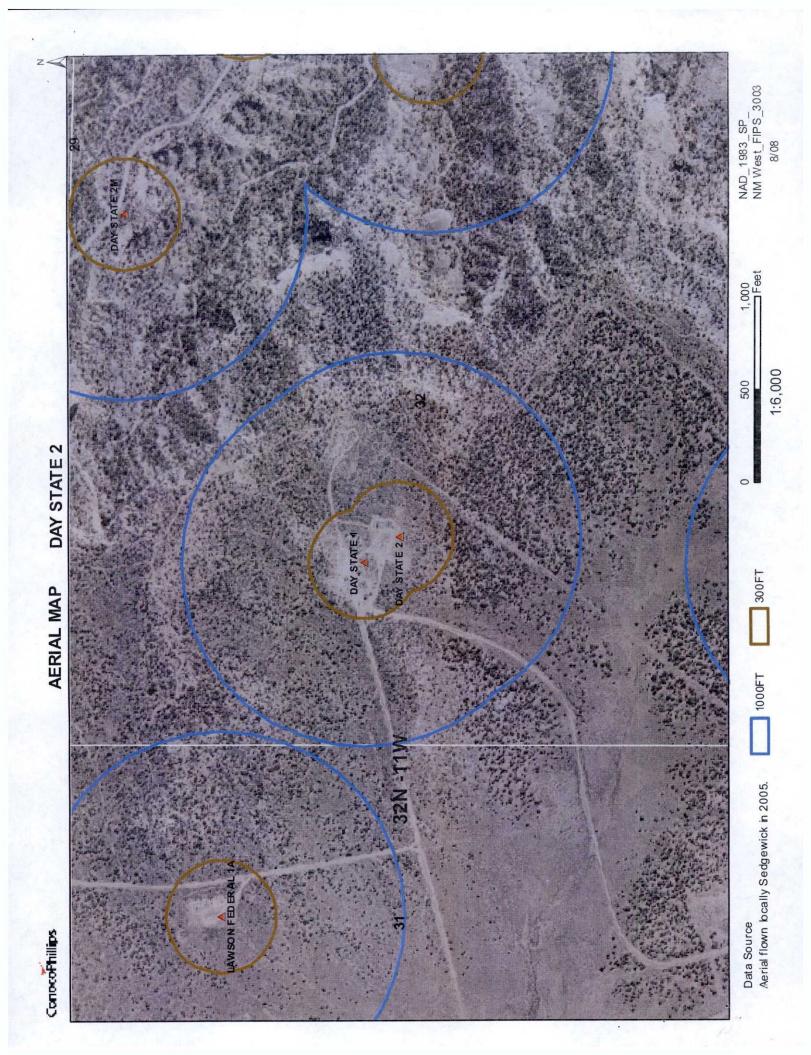

Alternative Method:

Submittal of an exception request is required. Exceptions must be submitted to the Santa Fe Environmental Bureau office for consideration of approval.

| Fencing: Subsection D of 19.15.17.11 NMAC (Applies to permanent pit, temporary pits, and below-grade tanks)  Chain link, six feet in height, two strands of barbed wire at top (Required if located within 1000 feet of a permanent residence, school, hospital, in.  Four foot height, four strands of barbed wire evenly spaced between one and four feet  X Alternate. Please specify 4' hog wire fencing topped with two strands barbed wire.  Netting: Subsection E of 19.15.17.11 NMAC (Applies to permanent pits and permanent open top tanks)  X Screen Netting Other                                                                                                                                       | stitution or ch  | urch)     |
|---------------------------------------------------------------------------------------------------------------------------------------------------------------------------------------------------------------------------------------------------------------------------------------------------------------------------------------------------------------------------------------------------------------------------------------------------------------------------------------------------------------------------------------------------------------------------------------------------------------------------------------------------------------------------------------------------------------------|------------------|-----------|
| Monthly inspections (If netting or screening is not physically feasible)                                                                                                                                                                                                                                                                                                                                                                                                                                                                                                                                                                                                                                            |                  |           |
| Signs: Subsection C of 19.15.17.11 NMAC  12" X 24", 2" lettering, providing Operator's name, site location, and emergency telephone numbers  X Signed in compliance with 19.15.3.103 NMAC                                                                                                                                                                                                                                                                                                                                                                                                                                                                                                                           |                  |           |
| Administrative Approvals and Exceptions:  Justifications and/or demonstrations of equivalency are required. Please refer to 19.15.17 NMAC for guidance.  Please check a box if one or more of the following is requested, if not leave blank:  X Administrative approval(s): Requests must be submitted to the appropriate division district of the Santa Fe Environmental Bureau office for con (Fencing/BGT Liner)  Exception(s): Requests must be submitted to the Santa Fe Environmental Bureau office for consideration of approval.                                                                                                                                                                           | nsideration of a | approval. |
| Siting Criteria (regarding permitting): 19.15.17.10 NMAC  Instructions: The applicant must demonstrate compliance for each siting criteria below in the application. Recommendations of acceptable source material are provided below. Requests regarding changes to certain siting criteria may require administrative approval from the appropriate district office or may be considered an exception which must be submitted to the Santa Fe Environmental Bureau Office for consideration of approval. Applicant must attach justification for request. Please refer to 19.15.17.10 NMAC for guidance. Siting criteria does not apply to drying pads or above grade-tanks associated with a closed-loop system. |                  |           |
| Ground water is less than 50 feet below the bottom of the temporary pit, permanent pit, or below-grade tank.  NM Office of the State Engineer - iWATERS database search; USGS; Data obtained from nearby wells                                                                                                                                                                                                                                                                                                                                                                                                                                                                                                      | Yes              | XNo       |
| Within 300 feet of a continuously flowing watercourse, or 200 feet of any other watercourse, lakebed, sinkhole, or playa lake (measured from the ordinary high-water mark).  - Topographic map; Visual inspection (certification) of the proposed site                                                                                                                                                                                                                                                                                                                                                                                                                                                              | Yes              | XNo       |
| Within 300 feet from a permanent residence, school, hospital, institution, or church in existence at the time of initial application.                                                                                                                                                                                                                                                                                                                                                                                                                                                                                                                                                                               | Yes              | XNo       |
| (Applies to temporary, emergency, or cavitation pits and below-grade tanks)                                                                                                                                                                                                                                                                                                                                                                                                                                                                                                                                                                                                                                         | NA               |           |
| - Visual inspection (certification) of the proposed site; Aerial photo; Satellite image                                                                                                                                                                                                                                                                                                                                                                                                                                                                                                                                                                                                                             |                  |           |
| Within 1000 feet from a permanent residence, school, hospital, institution, or church in existence at the time of initial application.  (Applied to permanent pits)  - Visual inspection (certification) of the proposed site; Aerial photo; Satellite image                                                                                                                                                                                                                                                                                                                                                                                                                                                        | Yes X NA         | No        |
| Within 500 horizonal feet of a private, domestic fresh water well or spring that less than five households use for domestic or stock watering purposes, or within 1000 horizontal feet of any other fresh water well or spring, in existence at the time of initial application.                                                                                                                                                                                                                                                                                                                                                                                                                                    | Yes              | XNo       |
| - NM Office of the State Engineer - iWATERS database search; Visual inspection (certification) of the proposed site.                                                                                                                                                                                                                                                                                                                                                                                                                                                                                                                                                                                                |                  |           |
| Within incorporated municipal boundaries or within a defined municipal fresh water well field covered under a municipal ordinance adopted pursuant to NMSA 1978, Section 3-27-3, as amended                                                                                                                                                                                                                                                                                                                                                                                                                                                                                                                         | Yes              | XNo       |
| <ul> <li>Written confirmation or verification from the municipality; Written approval obtained from the municipality</li> <li>Within 500 feet of a wetland.</li> <li>US Fish and Wildlife Wetland Identification map; Topographic map; Visual inspection (certification) of the proposed site</li> </ul>                                                                                                                                                                                                                                                                                                                                                                                                            | Yes              | XNo       |
| Within the area overlying a subsurface mine.  - Written confirmation or verification or map from the NM EMNRD - Mining and Mineral Division                                                                                                                                                                                                                                                                                                                                                                                                                                                                                                                                                                         | Yes              | XNo       |
| Within an unstable area.  - Engineering measures incorporated into the design; NM Bureau of Geology & Mineral Resources; USGS; NM Geological                                                                                                                                                                                                                                                                                                                                                                                                                                                                                                                                                                        | Yes              | XNo       |
| Society; Topographic map  Within a 100-year floodplain  - FEMA map                                                                                                                                                                                                                                                                                                                                                                                                                                                                                                                                                                                                                                                  | Yes              | XNo       |