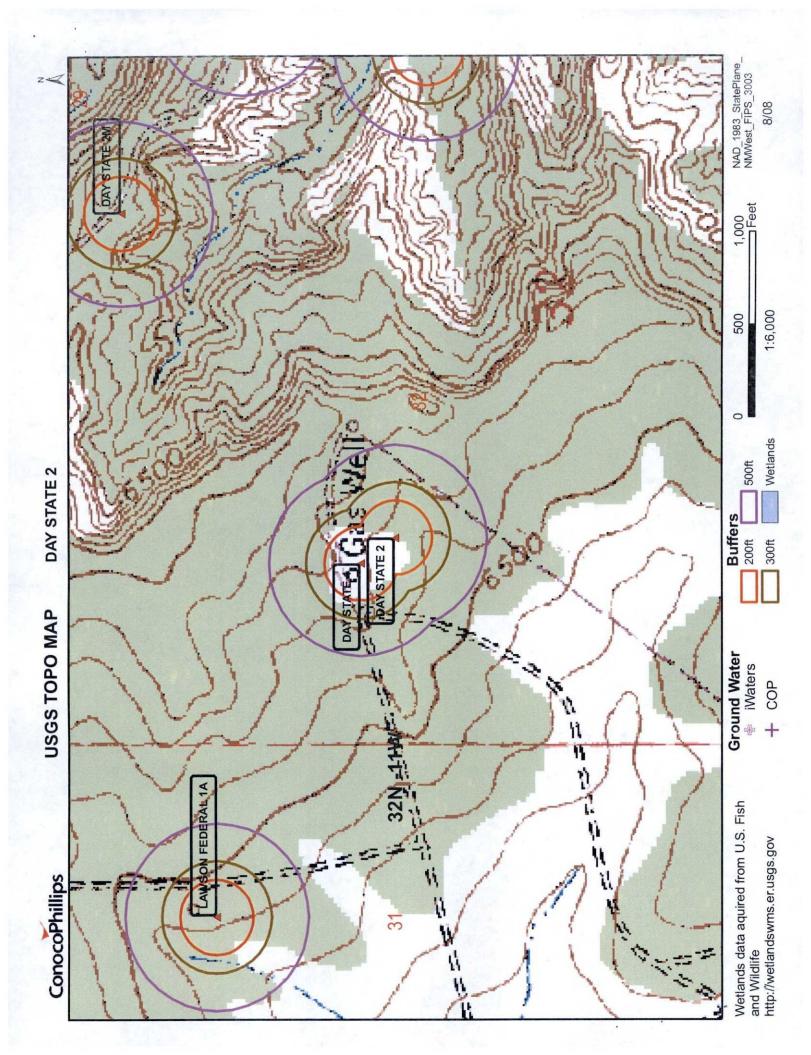

Alternative Method:

Submittal of an exception request is required. Exceptions must be submitted to the Santa Fe Environmental Bureau office for consideration of approval.

| Fencing: Subsection D of 19.15.17.11 NMAC (Applies to permanent pit, temporary pits, and below-grade tanks)  Chain link, six feet in height, two strands of barbed wire at top (Required if located within 1000 feet of a permanent residence, school, hospital, in.  Four foot height, four strands of barbed wire evenly spaced between one and four feet  X Alternate. Please specify 4' hog wire fencing topped with two strands barbed wire.  Netting: Subsection E of 19.15.17.11 NMAC (Applies to permanent pits and permanent open top tanks)  X Screen Netting Other                                                                                                                                       | stitution or ch  | urch)     |
|---------------------------------------------------------------------------------------------------------------------------------------------------------------------------------------------------------------------------------------------------------------------------------------------------------------------------------------------------------------------------------------------------------------------------------------------------------------------------------------------------------------------------------------------------------------------------------------------------------------------------------------------------------------------------------------------------------------------|------------------|-----------|
| Monthly inspections (If netting or screening is not physically feasible)                                                                                                                                                                                                                                                                                                                                                                                                                                                                                                                                                                                                                                            |                  |           |
| Signs: Subsection C of 19.15.17.11 NMAC  12" X 24", 2" lettering, providing Operator's name, site location, and emergency telephone numbers  X Signed in compliance with 19.15.3.103 NMAC                                                                                                                                                                                                                                                                                                                                                                                                                                                                                                                           |                  |           |
| Administrative Approvals and Exceptions:  Justifications and/or demonstrations of equivalency are required. Please refer to 19.15.17 NMAC for guidance.  Please check a box if one or more of the following is requested, if not leave blank:  X Administrative approval(s): Requests must be submitted to the appropriate division district of the Santa Fe Environmental Bureau office for con (Fencing/BGT Liner)  Exception(s): Requests must be submitted to the Santa Fe Environmental Bureau office for consideration of approval.                                                                                                                                                                           | nsideration of a | approval. |
| Siting Criteria (regarding permitting): 19.15.17.10 NMAC  Instructions: The applicant must demonstrate compliance for each siting criteria below in the application. Recommendations of acceptable source material are provided below. Requests regarding changes to certain siting criteria may require administrative approval from the appropriate district office or may be considered an exception which must be submitted to the Santa Fe Environmental Bureau Office for consideration of approval. Applicant must attach justification for request. Please refer to 19.15.17.10 NMAC for guidance. Siting criteria does not apply to drying pads or above grade-tanks associated with a closed-loop system. |                  |           |
| Ground water is less than 50 feet below the bottom of the temporary pit, permanent pit, or below-grade tank.  NM Office of the State Engineer - iWATERS database search; USGS; Data obtained from nearby wells                                                                                                                                                                                                                                                                                                                                                                                                                                                                                                      | Yes              | XNo       |
| Within 300 feet of a continuously flowing watercourse, or 200 feet of any other watercourse, lakebed, sinkhole, or playa lake (measured from the ordinary high-water mark).  - Topographic map; Visual inspection (certification) of the proposed site                                                                                                                                                                                                                                                                                                                                                                                                                                                              | Yes              | XNo       |
| Within 300 feet from a permanent residence, school, hospital, institution, or church in existence at the time of initial application.                                                                                                                                                                                                                                                                                                                                                                                                                                                                                                                                                                               | Yes              | XNo       |
| (Applies to temporary, emergency, or cavitation pits and below-grade tanks)                                                                                                                                                                                                                                                                                                                                                                                                                                                                                                                                                                                                                                         | NA               |           |
| - Visual inspection (certification) of the proposed site; Aerial photo; Satellite image                                                                                                                                                                                                                                                                                                                                                                                                                                                                                                                                                                                                                             |                  |           |
| Within 1000 feet from a permanent residence, school, hospital, institution, or church in existence at the time of initial application.  (Applied to permanent pits)  - Visual inspection (certification) of the proposed site; Aerial photo; Satellite image                                                                                                                                                                                                                                                                                                                                                                                                                                                        | Yes X NA         | No        |
| Within 500 horizonal feet of a private, domestic fresh water well or spring that less than five households use for domestic or stock watering purposes, or within 1000 horizontal feet of any other fresh water well or spring, in existence at the time of initial application.                                                                                                                                                                                                                                                                                                                                                                                                                                    | Yes              | XNo       |
| - NM Office of the State Engineer - iWATERS database search; Visual inspection (certification) of the proposed site.                                                                                                                                                                                                                                                                                                                                                                                                                                                                                                                                                                                                |                  |           |
| Within incorporated municipal boundaries or within a defined municipal fresh water well field covered under a municipal ordinance adopted pursuant to NMSA 1978, Section 3-27-3, as amended                                                                                                                                                                                                                                                                                                                                                                                                                                                                                                                         | Yes              | XNo       |
| <ul> <li>Written confirmation or verification from the municipality; Written approval obtained from the municipality</li> <li>Within 500 feet of a wetland.</li> <li>US Fish and Wildlife Wetland Identification map; Topographic map; Visual inspection (certification) of the proposed site</li> </ul>                                                                                                                                                                                                                                                                                                                                                                                                            | Yes              | XNo       |
| Within the area overlying a subsurface mine.  - Written confirmation or verification or map from the NM EMNRD - Mining and Mineral Division                                                                                                                                                                                                                                                                                                                                                                                                                                                                                                                                                                         | Yes              | XNo       |
| Within an unstable area.  - Engineering measures incorporated into the design; NM Bureau of Geology & Mineral Resources; USGS; NM Geological                                                                                                                                                                                                                                                                                                                                                                                                                                                                                                                                                                        | Yes              | XNo       |
| Society; Topographic map  Within a 100-year floodplain  - FEMA map                                                                                                                                                                                                                                                                                                                                                                                                                                                                                                                                                                                                                                                  | Yes              | XNo       |