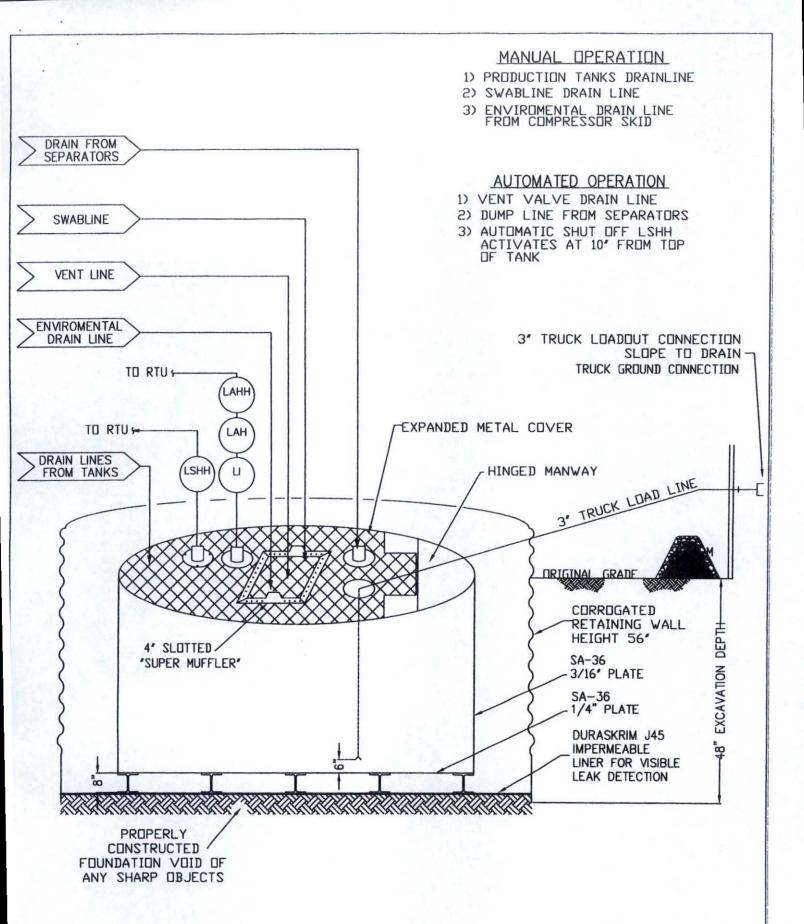

# Pit, Closed-Loop System, Below-Grade Tank, or

| Proposed Alternative Method Permit or Closure Plan Application                                                                                                                                                                                                                                                                                                                                                                                                                            |
|-------------------------------------------------------------------------------------------------------------------------------------------------------------------------------------------------------------------------------------------------------------------------------------------------------------------------------------------------------------------------------------------------------------------------------------------------------------------------------------------|
| Type of action:  X Permit of a pit, closed-loop system, below-grade tank, or proposed alternative method  Closure of a pit, closed-loop system, below-grade tank, or proposed alternative method  Modification to an existing permit  Closure plan only submitted for an existing permitted or non-permitted pit, closed-loop system, below-grade tank, or proposed alternative method                                                                                                    |
| Instructions: Please submit one application (Form C-144) per individual pit, closed-loop system, below-grade tank or alternative request  Please be advised that approval of this request does not relieve the operator of liability should operations result in pollution of surface water, ground water or the environment. Nor does approval relieve the operator of its responsibility to comply with any other applicable governmental authority's rules, regulations or ordinances. |
| Operator: Burlington Resources Oil & Gas Company, LP  Address: PO Box 4289, Farmington, NM 87499                                                                                                                                                                                                                                                                                                                                                                                          |
| Facility or well name: PAY STATE 2                                                                                                                                                                                                                                                                                                                                                                                                                                                        |
| API Number: 3004523617 OCD Permit Number:  U/L or Qtr/Qtr: E Section: 32 Township: 32N Range: 11W County: San Juan  Center of Proposed Design: Latitude: 36.94377°N Longitude: -108.01559°W NAD: X 1927 1983  Surface Owner: Federal X State Private Tribal Trust or Indian Allotment                                                                                                                                                                                                     |
| Pit: Subsection F or G of 19.15.17.11 NMAC  Temporary: Drilling Workover  Permanent Emergency Cavitation P&A  Lined Unlined Liner type: Thickness mil LLDPE HDPE PVC Other  String-Reinforced  Liner Seams: Welded Factory Other Volume: bbl Dimensions L x W x D                                                                                                                                                                                                                         |
| Closed-loop System: Subsection H of 19.15.17.11 NMAC  Type of Operation: P&A Drilling a new well Workover or Drilling (Applies to activities which require prior approval of a permit or notice of intent)  Drying Pad Above Ground Steel Tanks Haul-off Bins Other  Lined Unlined Liner type: Thickness mil LLDPE PVD Other  Liner Seams: Welded Factory Other                                                                                                                           |
| X   Below-grade tank: Subsection I of 19.15.17.11 NMAC                                                                                                                                                                                                                                                                                                                                                                                                                                    |
| 5                                                                                                                                                                                                                                                                                                                                                                                                                                                                                         |