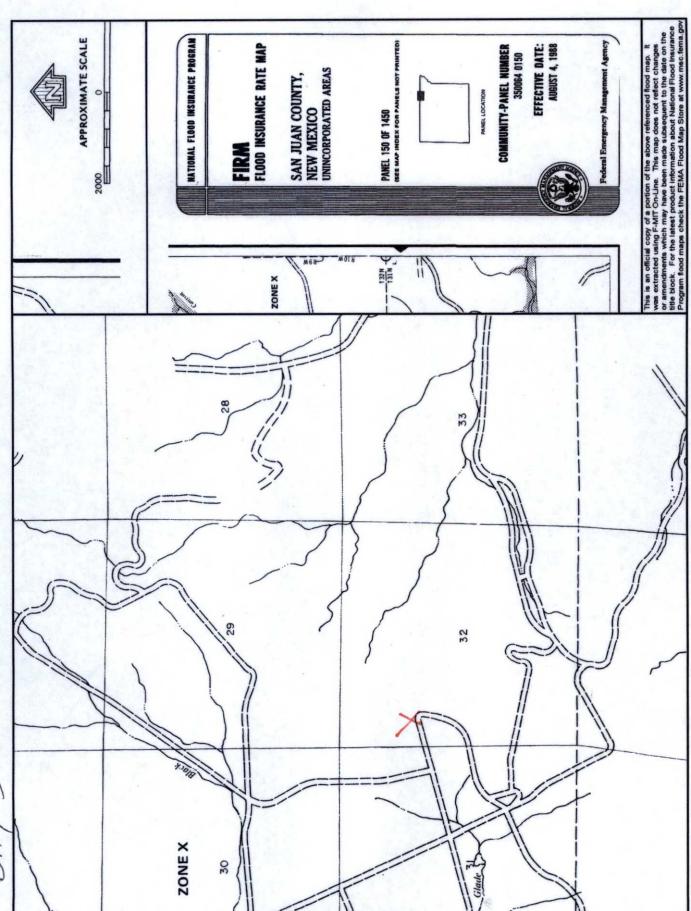

Alternative Method:

Submittal of an exception request is required. Exceptions must be submitted to the Santa Fe Environmental Bureau office for consideration of approval.

| Fencing: Subsection D of 19.15.17.11 NMAC (Applies to permanent pit, temporary pits, and below-grade tanks)  Chain link, six feet in height, two strands of barbed wire at top (Required if located within 1000 feet of a permanent residence, school, hospital, in.  Four foot height, four strands of barbed wire evenly spaced between one and four feet  X Alternate. Please specify 4' hog wire fencing topped with two strands barbed wire.  Netting: Subsection E of 19.15.17.11 NMAC (Applies to permanent pits and permanent open top tanks)  X Screen Netting Other                                                                                                                                       | stitution or ch  | urch)     |
|---------------------------------------------------------------------------------------------------------------------------------------------------------------------------------------------------------------------------------------------------------------------------------------------------------------------------------------------------------------------------------------------------------------------------------------------------------------------------------------------------------------------------------------------------------------------------------------------------------------------------------------------------------------------------------------------------------------------|------------------|-----------|
| Monthly inspections (If netting or screening is not physically feasible)                                                                                                                                                                                                                                                                                                                                                                                                                                                                                                                                                                                                                                            |                  |           |
| Signs: Subsection C of 19.15.17.11 NMAC  12" X 24", 2" lettering, providing Operator's name, site location, and emergency telephone numbers  X Signed in compliance with 19.15.3.103 NMAC                                                                                                                                                                                                                                                                                                                                                                                                                                                                                                                           |                  |           |
| Administrative Approvals and Exceptions:  Justifications and/or demonstrations of equivalency are required. Please refer to 19.15.17 NMAC for guidance.  Please check a box if one or more of the following is requested, if not leave blank:  X Administrative approval(s): Requests must be submitted to the appropriate division district of the Santa Fe Environmental Bureau office for con (Fencing/BGT Liner)  Exception(s): Requests must be submitted to the Santa Fe Environmental Bureau office for consideration of approval.                                                                                                                                                                           | nsideration of a | approval. |
| Siting Criteria (regarding permitting): 19.15.17.10 NMAC  Instructions: The applicant must demonstrate compliance for each siting criteria below in the application. Recommendations of acceptable source material are provided below. Requests regarding changes to certain siting criteria may require administrative approval from the appropriate district office or may be considered an exception which must be submitted to the Santa Fe Environmental Bureau Office for consideration of approval. Applicant must attach justification for request. Please refer to 19.15.17.10 NMAC for guidance. Siting criteria does not apply to drying pads or above grade-tanks associated with a closed-loop system. |                  |           |
| Ground water is less than 50 feet below the bottom of the temporary pit, permanent pit, or below-grade tank.  NM Office of the State Engineer - iWATERS database search; USGS; Data obtained from nearby wells                                                                                                                                                                                                                                                                                                                                                                                                                                                                                                      | Yes              | XNo       |
| Within 300 feet of a continuously flowing watercourse, or 200 feet of any other watercourse, lakebed, sinkhole, or playa lake (measured from the ordinary high-water mark).  - Topographic map; Visual inspection (certification) of the proposed site                                                                                                                                                                                                                                                                                                                                                                                                                                                              | Yes              | XNo       |
| Within 300 feet from a permanent residence, school, hospital, institution, or church in existence at the time of initial application.                                                                                                                                                                                                                                                                                                                                                                                                                                                                                                                                                                               | Yes              | XNo       |
| (Applies to temporary, emergency, or cavitation pits and below-grade tanks)                                                                                                                                                                                                                                                                                                                                                                                                                                                                                                                                                                                                                                         | NA               |           |
| - Visual inspection (certification) of the proposed site; Aerial photo; Satellite image                                                                                                                                                                                                                                                                                                                                                                                                                                                                                                                                                                                                                             |                  |           |
| Within 1000 feet from a permanent residence, school, hospital, institution, or church in existence at the time of initial application.  (Applied to permanent pits)  - Visual inspection (certification) of the proposed site; Aerial photo; Satellite image                                                                                                                                                                                                                                                                                                                                                                                                                                                        | Yes X NA         | No        |
| Within 500 horizonal feet of a private, domestic fresh water well or spring that less than five households use for domestic or stock watering purposes, or within 1000 horizontal feet of any other fresh water well or spring, in existence at the time of initial application.                                                                                                                                                                                                                                                                                                                                                                                                                                    | Yes              | XNo       |
| - NM Office of the State Engineer - iWATERS database search; Visual inspection (certification) of the proposed site.                                                                                                                                                                                                                                                                                                                                                                                                                                                                                                                                                                                                |                  |           |
| Within incorporated municipal boundaries or within a defined municipal fresh water well field covered under a municipal ordinance adopted pursuant to NMSA 1978, Section 3-27-3, as amended                                                                                                                                                                                                                                                                                                                                                                                                                                                                                                                         | Yes              | XNo       |
| <ul> <li>Written confirmation or verification from the municipality; Written approval obtained from the municipality</li> <li>Within 500 feet of a wetland.</li> <li>US Fish and Wildlife Wetland Identification map; Topographic map; Visual inspection (certification) of the proposed site</li> </ul>                                                                                                                                                                                                                                                                                                                                                                                                            | Yes              | XNo       |
| Within the area overlying a subsurface mine.  - Written confirmation or verification or map from the NM EMNRD - Mining and Mineral Division                                                                                                                                                                                                                                                                                                                                                                                                                                                                                                                                                                         | Yes              | XNo       |
| Within an unstable area.  - Engineering measures incorporated into the design; NM Bureau of Geology & Mineral Resources; USGS; NM Geological                                                                                                                                                                                                                                                                                                                                                                                                                                                                                                                                                                        | Yes              | XNo       |
| Society; Topographic map  Within a 100-year floodplain  - FEMA map                                                                                                                                                                                                                                                                                                                                                                                                                                                                                                                                                                                                                                                  | Yes              | XNo       |