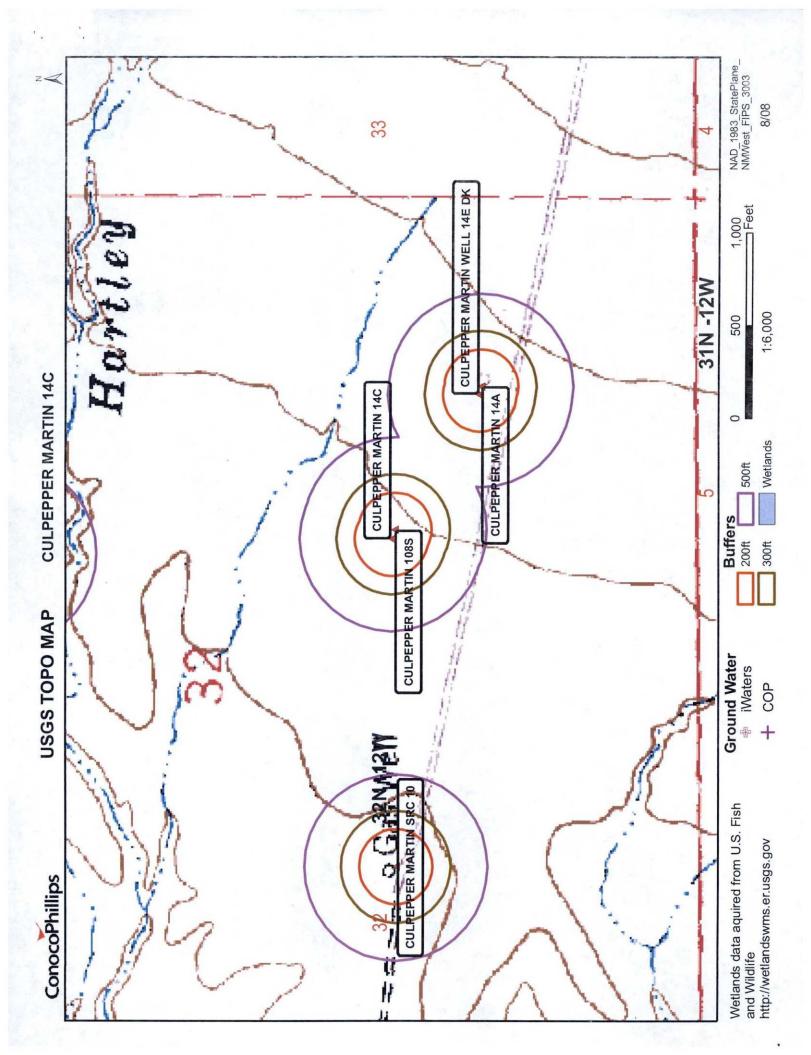

| Water | Column |           |
| SJ 01213   | 32N                  | 12W | 18  | 2 | 3 | 4 |      |        |         | 640   | 20    | 620    |           |
| SJ 01212   | 32N                  | 12W | 18  | 4 | 1 | 3 |      |        |         | 43    | 5     | 38     |           |
| SJ 03583   | 32N                  | 12W | 23  | 1 | 1 | 1 |      |        |         | 167   | 60    | 107    |           |
| SJ 00055   | 32N                  | 12W | 25  | 2 |   |   |      |        |         | 504   |       |        |           |
| SJ 02110   | 32N                  | 12W | 28  | 2 | 1 | 4 | W    | 391500 | 2170000 | ) 171 | 90    | 81     |           |
| SJ 01106   | 32N                  | 12W | 35  | 3 | 4 |   |      |        |         | 180   | 115   | 65     |           |

Record Count: 6







Z



# Mines, Mills and Quarries Web Map **CULPEPPER MARTIN 14C**

Unit Letter: J, Section: 32, Town: 032N, Range: 012W



SAND



8



## **CULPEPPER MARTIN 14C**

## Site Specific Hydrogeology

A visual site inspection confirming the information contained herein was performed on the well 'CULPEPPER MARTIN 14C', which is located at 36.93955 degrees North latitude and 108.11526 degrees West longitude. This location is located on the Abode Downs Ranch 7.5' USGS topographic quadrangle. This location is in section 32 of Township 32 North Range 12 West of the Public Land Survey System (New Mexico Principal Meridian). This location is located in San Juan County, New Mexico. The nearest town is La Plata, located 4.4 miles to the west. The nearest large town (population greater than 10,000)