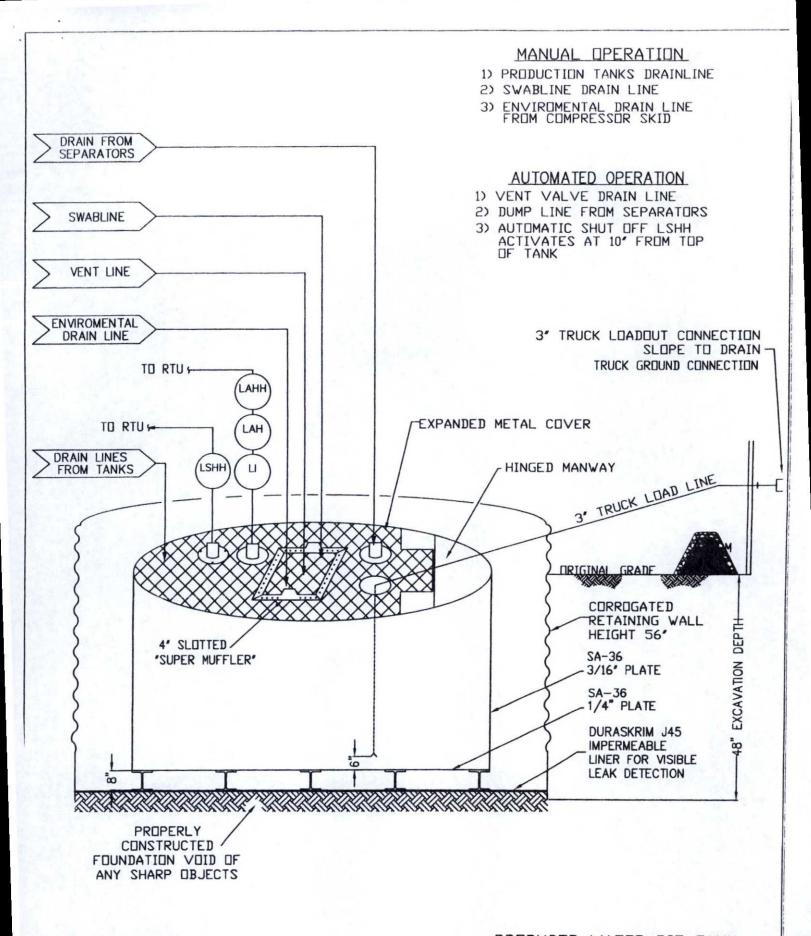

| istrict I                                      | State of New Mexico                                                                                                                                   | Form C-144                                                                                                                                      |
|------------------------------------------------|-------------------------------------------------------------------------------------------------------------------------------------------------------|-------------------------------------------------------------------------------------------------------------------------------------------------|
| 525 N. French Dr., Hobbs, NM 88240             | Energy Minerals and Natural Resources                                                                                                                 | July 21, 2008                                                                                                                                   |
| strict II                                      | Department                                                                                                                                            | For temporary pits, closed-loop sytems, and below-grade                                                                                         |
| 01 W. Grand Ave., Artesia, NM 88210            | Oil Conservation Division                                                                                                                             | tanks, submit to the appropriate NMOCD District Office.                                                                                         |
| trict III<br>0 Rio Brazos Rd., Aztec, NM 87410 | 1220 South St. Francis Dr.                                                                                                                            | For nonmonent nite and executions submit to the Sente Fo                                                                                        |
| trict IV                                       | Santa Fe, NM 87505                                                                                                                                    | For permanent pits and exceptions submit to the Santa Fe<br>Environmental Bureau office and provide a copy to the                               |
| 20 S. St. Francis Dr., Santa Fe, NM 87505      |                                                                                                                                                       | appropriate NMOCD District Office.                                                                                                              |
| P                                              | it, Closed-Loop System, Below-Grade                                                                                                                   | e Tank, or                                                                                                                                      |
| Proposed                                       | Alternative Method Permit or Closur                                                                                                                   | e Plan Application                                                                                                                              |
| Type of action:                                | Permit of a pit, closed-loop system, below-grade ta                                                                                                   | nk, or proposed alternative method                                                                                                              |
|                                                | Closure of a pit, closed-loop system, below-grade t                                                                                                   | ank or proposed alternative method                                                                                                              |
| F                                              | Modification to an existing permit                                                                                                                    |                                                                                                                                                 |
|                                                |                                                                                                                                                       | ad on non-normittad nit-placed loon system                                                                                                      |
| L                                              | Closure plan only submitted for an existing permitt<br>below-grade tank, or proposed alternative method                                               | e Plan Application<br>nk, or proposed alternative method<br>ank, or proposed alternative method<br>ed or non-permitted pit, closed-loop system, |
|                                                | ication (Form C-144) per individual pit, closed-loop                                                                                                  |                                                                                                                                                 |
|                                                | s request does not relieve the operator of liability should operations re<br>the operator of its responsibility to comply with any other applicable g |                                                                                                                                                 |
| environment. Nor does approval refleve         | are operation of na responsibility to comply with any other applicable g                                                                              | is remained autority studes, regulatoris or ordinances.                                                                                         |
| erator: Burlington Resources Oil &             | Gas Company, LP                                                                                                                                       | OGRID#: 14538                                                                                                                                   |
| dress: PO Box 4289, Farmington, 1              |                                                                                                                                                       |                                                                                                                                                 |
| ility or well name: CULPEPPER N                | IARTIN 14C                                                                                                                                            |                                                                                                                                                 |
|                                                | 4530435 OCD Permit Number                                                                                                                             | pa .                                                                                                                                            |
| or Qtr/Qtr: J Section:                         |                                                                                                                                                       |                                                                                                                                                 |
| ter of Proposed Design: Latitude:              | 36.93955°N Longitude:                                                                                                                                 | 2W         County:         San Juan           -108.11526°W         NAD:         X 1927                                                          |
| face Owner: Federal                            | State X Private Tribal Trust or Indian                                                                                                                |                                                                                                                                                 |
| Lined Unlined Liner String-Reinforced          | tation P&A<br>type: Thickness mil LLDPE                                                                                                               | HDPE PVC Other                                                                                                                                  |
| Closed-loop System: Subsection                 | H of 19.15.17.11 NMAC                                                                                                                                 |                                                                                                                                                 |
|                                                |                                                                                                                                                       | activities which require prior approval of a permit or                                                                                          |
|                                                | notice of intent)                                                                                                                                     | <ul> <li>Construction of Construction of Construction</li> </ul>                                                                                |
| Drying Pad Above Ground                        |                                                                                                                                                       |                                                                                                                                                 |
| Lined Unlined Liner ty                         | pe:milLLDPEH                                                                                                                                          | DPE PVD Other                                                                                                                                   |
| iner Seams: Welded Facto                       | ry Other                                                                                                                                              |                                                                                                                                                 |
| 1                                              |                                                                                                                                                       |                                                                                                                                                 |
| Below-grade tank: Subsection I of              | 19.15.17.11 NMAC                                                                                                                                      |                                                                                                                                                 |
| olume: 120 bbl                                 | Type of fluid: Produced Water                                                                                                                         |                                                                                                                                                 |
| ank Construction material:                     | Metal                                                                                                                                                 |                                                                                                                                                 |
| Secondary containment with leak detec          | tion X Visible sidewalls, liner, 6-inch lift and auto                                                                                                 | matic overflow shut-off                                                                                                                         |
| Visible sidewalls and liner                    | Visible sidewalls only Other                                                                                                                          |                                                                                                                                                 |
| iner Type: Thickness                           |                                                                                                                                                       | nspecified                                                                                                                                      |
|                                                |                                                                                                                                                       |                                                                                                                                                 |
| Alternative Method:                            |                                                                                                                                                       |                                                                                                                                                 |
| ubmittal of an exception request is requir     | ed. Exceptions must be submitted to the Santa Fe Environ                                                                                              | mental Bureau office for consideration of approval.                                                                                             |
|                                                |                                                                                                                                                       |                                                                                                                                                 |
| Form C-144                                     | Oil Conservation Division                                                                                                                             | Page 1 of 5                                                                                                                                     |
|                                                |                                                                                                                                                       | (CC)                                                                                                                                            |

| ,                                                                                                                                                                                                                                                                                                                                                                                                                                                                                                                                                                                                                                                                                                                                                          |                  |          |  |  |  |  |  |  |  |
|------------------------------------------------------------------------------------------------------------------------------------------------------------------------------------------------------------------------------------------------------------------------------------------------------------------------------------------------------------------------------------------------------------------------------------------------------------------------------------------------------------------------------------------------------------------------------------------------------------------------------------------------------------------------------------------------------------------------------------------------------------|------------------|----------|--|--|--|--|--|--|--|
| 6 <b>Fencing:</b> Subsection D of 19.15.17.11 NMAC (Applies to permanent pit, temporary pits, and below-grade tanks)                                                                                                                                                                                                                                                                                                                                                                                                                                                                                                                                                                                                                                       |                  |          |  |  |  |  |  |  |  |
| Chain link, six feet in height, two strands of barbed wire at top ( <i>Required if located within 1000 feet of a permanent residence, school, hospital, institution or church</i> )                                                                                                                                                                                                                                                                                                                                                                                                                                                                                                                                                                        |                  |          |  |  |  |  |  |  |  |
| Four foot height, four strands of barbed wire evenly spaced between one and four feet                                                                                                                                                                                                                                                                                                                                                                                                                                                                                                                                                                                                                                                                      |                  |          |  |  |  |  |  |  |  |
| X Alternate. Please specify 4' hog wire fencing topped with two strands barbed wire.                                                                                                                                                                                                                                                                                                                                                                                                                                                                                                                                                                                                                                                                       |                  |          |  |  |  |  |  |  |  |
| 7<br>Netting: Subsection E of 19.15.17.11 NMAC (Applies to permanent pits and permanent open top tanks)                                                                                                                                                                                                                                                                                                                                                                                                                                                                                                                                                                                                                                                    |                  |          |  |  |  |  |  |  |  |
| X Screen Netting Other                                                                                                                                                                                                                                                                                                                                                                                                                                                                                                                                                                                                                                                                                                                                     |                  |          |  |  |  |  |  |  |  |
| Monthly inspections (If netting or screening is not physically feasible)                                                                                                                                                                                                                                                                                                                                                                                                                                                                                                                                                                                                                                                                                   |                  |          |  |  |  |  |  |  |  |
| 8                                                                                                                                                                                                                                                                                                                                                                                                                                                                                                                                                                                                                                                                                                                                                          |                  |          |  |  |  |  |  |  |  |
| Signs: Subsection C of 19.15.17.11 NMAC                                                                                                                                                                                                                                                                                                                                                                                                                                                                                                                                                                                                                                                                                                                    |                  |          |  |  |  |  |  |  |  |
| 12" X 24", 2" lettering, providing Operator's name, site location, and emergency telephone numbers X Signed in compliance with 19.15.3.103 NMAC                                                                                                                                                                                                                                                                                                                                                                                                                                                                                                                                                                                                            |                  |          |  |  |  |  |  |  |  |
|                                                                                                                                                                                                                                                                                                                                                                                                                                                                                                                                                                                                                                                                                                                                                            |                  |          |  |  |  |  |  |  |  |
| Administrative Approvals and Exceptions:                                                                                                                                                                                                                                                                                                                                                                                                                                                                                                                                                                                                                                                                                                                   |                  |          |  |  |  |  |  |  |  |
| Justifications and/or demonstrations of equivalency are required. Please refer to 19.15.17 NMAC for guidance.                                                                                                                                                                                                                                                                                                                                                                                                                                                                                                                                                                                                                                              |                  |          |  |  |  |  |  |  |  |
| Please check a box if one or more of the following is requested, if not leave blank:<br>X Administrative approval(s): Requests must be submitted to the appropriate division district of the Santa Fe Environmental Bureau office for con                                                                                                                                                                                                                                                                                                                                                                                                                                                                                                                  | isideration of a | pproval  |  |  |  |  |  |  |  |
| (Fencing/BGT Liner)                                                                                                                                                                                                                                                                                                                                                                                                                                                                                                                                                                                                                                                                                                                                        | SIGNICIAL        | pprovai. |  |  |  |  |  |  |  |
| Exception(s): Requests must be submitted to the Santa Fe Environmental Bureau office for consideration of approval.                                                                                                                                                                                                                                                                                                                                                                                                                                                                                                                                                                                                                                        |                  |          |  |  |  |  |  |  |  |
| <sup>10</sup><br><u>Siting Criteria (regarding permitting)</u> : 19.15.17.10 NMAC<br>Instructions: The applicant must demonstrate compliance for each siting criteria below in the application. Recommendations of acceptable<br>source material are provided below. Requests regarding changes to certain siting criteria may require administrative approval from the<br>appropriate district office or may be considered an exception which must be submitted to the Santa Fe Environmental Bureau Office for<br>consideration of approval. Applicant must attach justification for request. Please refer to 19.15.17.10 NMAC for guidance. Siting criteria<br>does not apply to drying pads or above grade-tanks associated with a closed-loop system. |                  |          |  |  |  |  |  |  |  |
| Ground water is less than 50 feet below the bottom of the temporary pit, permanent pit, or below-grade tank.<br>- NM Office of the State Engineer - iWATERS database search; USGS; Data obtained from nearby wells                                                                                                                                                                                                                                                                                                                                                                                                                                                                                                                                         | Yes              | XNo      |  |  |  |  |  |  |  |
| Within 300 feet of a continuously flowing watercourse, or 200 feet of any other watercourse, lakebed, sinkhole, or playa lake (measured from the ordinary high-water mark).<br>- Topographic map; Visual inspection (certification) of the proposed site                                                                                                                                                                                                                                                                                                                                                                                                                                                                                                   | Yes              | XNo      |  |  |  |  |  |  |  |
| Within 300 feet from a permanent residence, school, hospital, institution, or church in existence at the time of initial application.                                                                                                                                                                                                                                                                                                                                                                                                                                                                                                                                                                                                                      | Yes              | XNo      |  |  |  |  |  |  |  |
| (Applies to temporary, emergency, or cavitation pits and below-grade tanks)                                                                                                                                                                                                                                                                                                                                                                                                                                                                                                                                                                                                                                                                                |                  |          |  |  |  |  |  |  |  |
| - Visual inspection (certification) of the proposed site; Aerial photo; Satellite image                                                                                                                                                                                                                                                                                                                                                                                                                                                                                                                                                                                                                                                                    |                  |          |  |  |  |  |  |  |  |
| Within 1000 feet from a permanent residence, school, hospital, institution, or church in existence at the time of initial application.                                                                                                                                                                                                                                                                                                                                                                                                                                                                                                                                                                                                                     | Yes              | No       |  |  |  |  |  |  |  |
| <ul> <li>(Applied to permanent pits)</li> <li>Visual inspection (certification) of the proposed site; Aerial photo; Satellite image</li> </ul>                                                                                                                                                                                                                                                                                                                                                                                                                                                                                                                                                                                                             | XNA              |          |  |  |  |  |  |  |  |
| Within 500 horizonal feet of a private, domestic fresh water well or spring that less than five households use for domestic or stock watering purposes, or within 1000 horizontal feet of any other fresh water well or spring, in existence at the time of initial application.                                                                                                                                                                                                                                                                                                                                                                                                                                                                           | Yes              | XNo      |  |  |  |  |  |  |  |
| - NM Office of the State Engineer - iWATERS database search; Visual inspection (certification) of the proposed site.                                                                                                                                                                                                                                                                                                                                                                                                                                                                                                                                                                                                                                       |                  |          |  |  |  |  |  |  |  |
| Within incorporated municipal boundaries or within a defined municipal fresh water well field covered under a municipal ordinance adopted pursuant to NMSA 1978, Section 3-27-3, as amended                                                                                                                                                                                                                                                                                                                                                                                                                                                                                                                                                                | Yes              | XNo      |  |  |  |  |  |  |  |
| <ul> <li>Written confirmation or verification from the municipality; Written approval obtained from the municipality</li> <li>Within 500 feet of a wetland.</li> </ul>                                                                                                                                                                                                                                                                                                                                                                                                                                                                                                                                                                                     | Yes              | XNo      |  |  |  |  |  |  |  |
| - US Fish and Wildlife Wetland Identification map; Topographic map; Visual inspection (certification) of the proposed site Within the area overlying a subsurface mine.                                                                                                                                                                                                                                                                                                                                                                                                                                                                                                                                                                                    | Yes              | XNo      |  |  |  |  |  |  |  |
| - Written confirmation or verification or map from the NM EMNRD - Mining and Mineral Division                                                                                                                                                                                                                                                                                                                                                                                                                                                                                                                                                                                                                                                              |                  | _        |  |  |  |  |  |  |  |
| Within an unstable area.<br>- Engineering measures incorporated into the design; NM Bureau of Geology & Mineral Resources; USGS; NM Geological                                                                                                                                                                                                                                                                                                                                                                                                                                                                                                                                                                                                             | Yes              | XNo      |  |  |  |  |  |  |  |
| Society; Topographic map<br>Within a 100-year floodplain<br>- FEMA map                                                                                                                                                                                                                                                                                                                                                                                                                                                                                                                                                                                                                                                                                     | Yes              | XNo      |  |  |  |  |  |  |  |