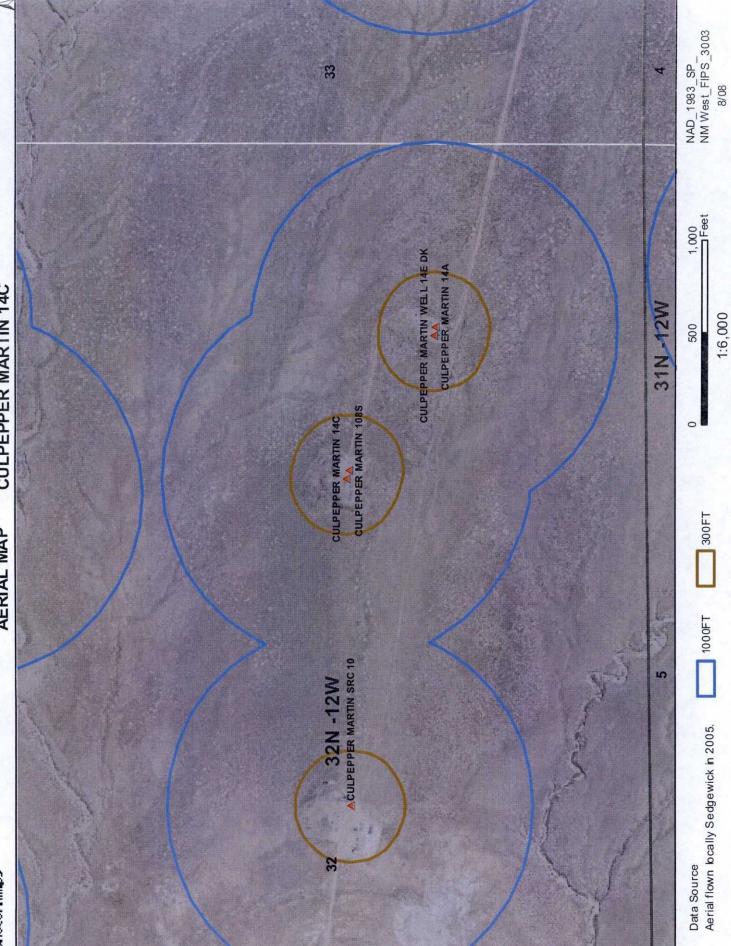

| Column |           |
| SJ 01213   | 32N                  | 12W | 18  | 2 | 3 | 4 |      |        |         | 640   | 20    | 620    |           |
| SJ 01212   | 32N                  | 12W | 18  | 4 | 1 | 3 |      |        |         | 43    | 5     | 38     |           |
| SJ 03583   | 32N                  | 12W | 23  | 1 | 1 | 1 |      |        |         | 167   | 60    | 107    |           |
| SJ 00055   | 32N                  | 12W | 25  | 2 |   |   |      |        |         | 504   |       |        |           |
| SJ 02110   | 32N                  | 12W | 28  | 2 | 1 | 4 | W    | 391500 | 2170000 | ) 171 | 90    | 81     |           |
| SJ 01106   | 32N                  | 12W | 35  | 3 | 4 |   |      |        |         | 180   | 115   | 65     |           |

Record Count: 6







Z



# Mines, Mills and Quarries Web Map **CULPEPPER MARTIN 14C**

Unit Letter: J, Section: 32, Town: 032N, Range: 012W



SAND



8



## **CULPEPPER MARTIN 14C**

## Site Specific Hydrogeology

A visual site inspection confirming the information contained herein was performed on the well 'CULPEPPER MARTIN 14C', which is located at 36.93955 degrees North latitude and 108.11526 degrees West longitude. This location is located on the Abode Downs Ranch 7.5' USGS topographic quadrangle. This location is in section 32 of Township 32 North Range 12 West of the Public Land Survey System (New Mexico Principal Meridian). This location is located in San Juan County, New Mexico. The nearest town is La Plata, located 4.4 miles to the west. The nearest large town (population greater than 10,000) is Farmi