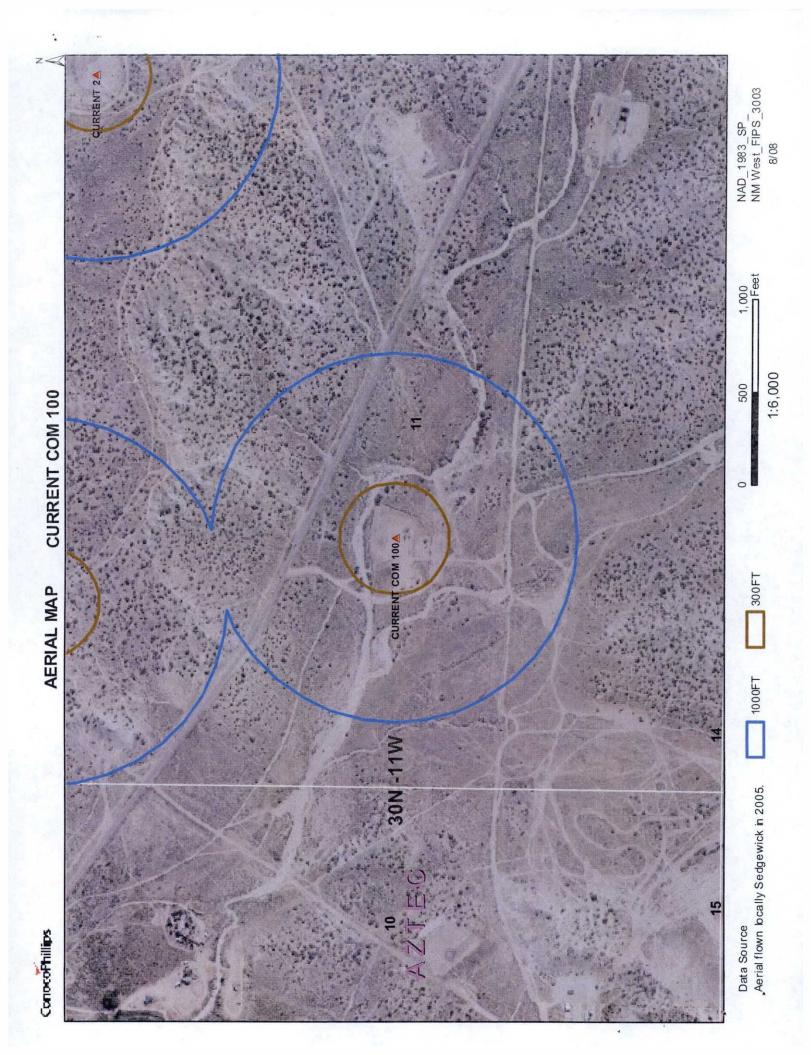

District I

1625 N. French Dr., Hobbs, NM 88240

District II

1301 W. Grand Ave., Artesia, NM 88210

District III

1000 Rio Brazos Rd., Aztec, NM 87410

1220 S. St. Francis Dr., Santa Fe, NM 87505

State of New Mexico Energy Minerals and Natural Resources

> Department Oil Conservation Division 1220 South St. Francis Dr. Santa Fe, NM 87505

Form C-144 July 21, 2008 For temporary pits, closed-loop sytems, and below-grade

For permanent pits and exceptions submit to the Santa Fe Environmental Bureau office and provide a copy to the appropriate NMOCD District Office.

tanks, submit to the appropriate NMOCD District Office.