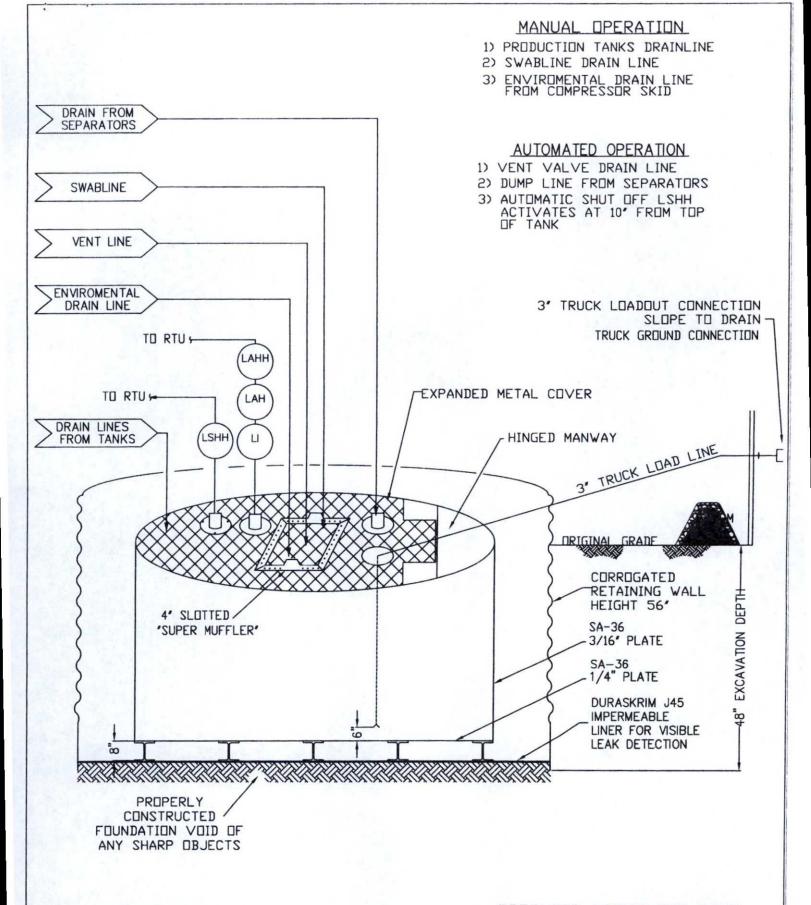

> Department Oil Conservation Division 1220 South St. Francis Dr. Santa Fe, NM 87505

Form C-144 July 21, 2008 For temporary pits, closed-loop sytems, and below-grade

For permanent pits and exceptions submit to the Santa Fe Environmental Bureau office and provide a copy to the appropriate NMOCD District Office.

tanks, submit to the appropriate NMOCD District Office.