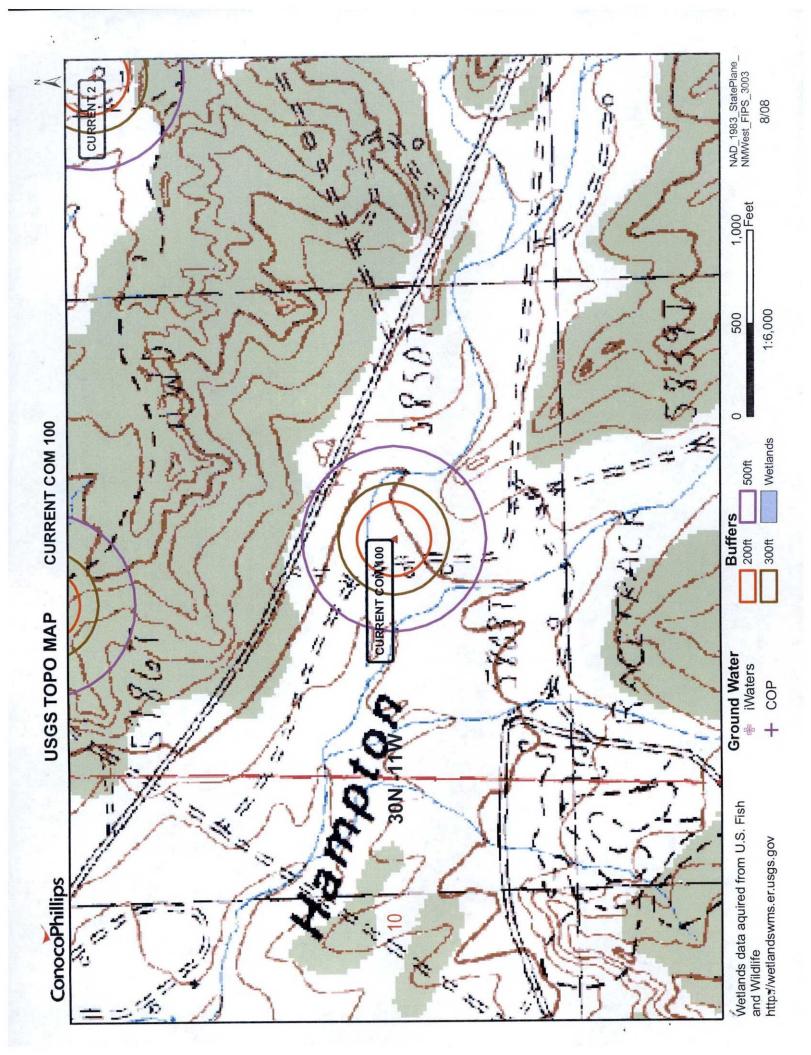

District I

1625 N. French Dr., Hobbs, NM 88240

District II

1301 W. Grand Ave., Artesia, NM 88210

District III

1000 Rio Brazos Rd., Aztec, NM 87410

1220 S. St. Francis Dr., Santa Fe, NM 87505

State of New Mexico Energy Minerals and Natural Resources

> Department Oil Conservation Division 1220 South St. Francis Dr. Santa Fe, NM 87505

Form C-144 July 21, 2008 For temporary pits, closed-loop sytems, and below-grade

For permanent pits and exceptions submit to the Santa Fe Environmental Bureau office and provide a copy to the appropriate NMOCD District Office.

tanks, submit to the appropriate NMOCD District Office.