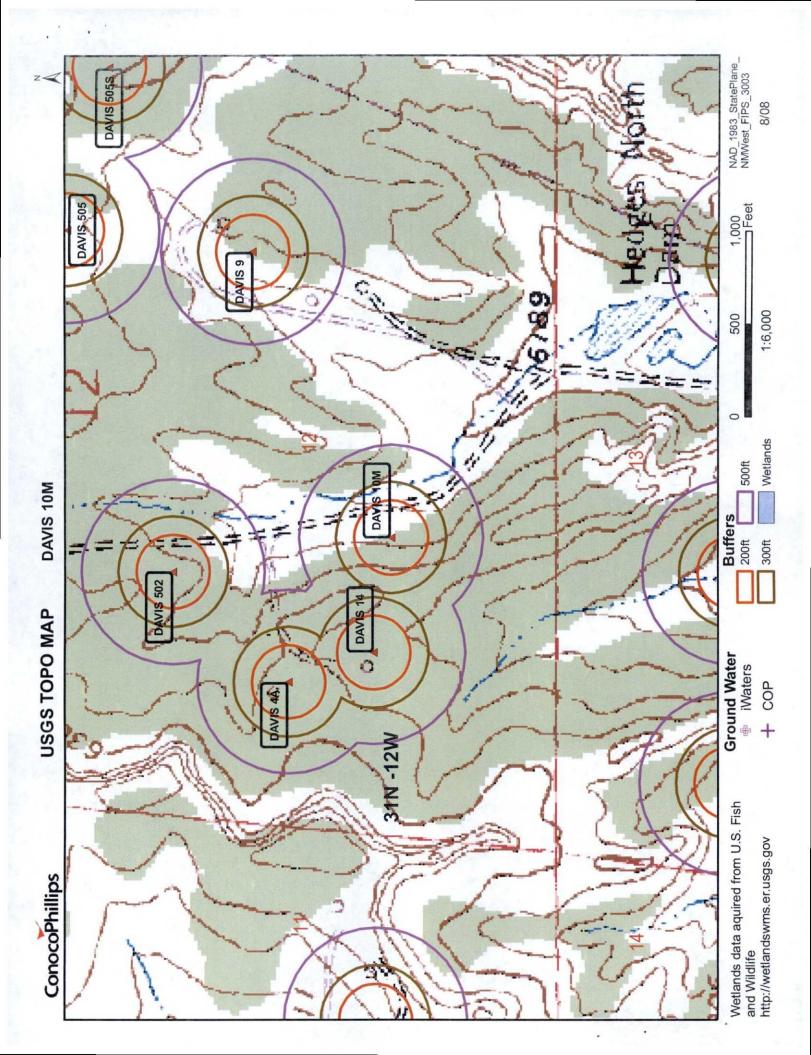

Form C-144

For permanent pits and exceptions submit to the Santa Fe Environmental Bureau office and provide a copy to the

appropriate NMOCD District Office.

| 1220 S. St. Francis Dr., Santa Fe, NM 87505                                                                                                                                                                                                                                                                                                                                                                                                                                               |
|-------------------------------------------------------------------------------------------------------------------------------------------------------------------------------------------------------------------------------------------------------------------------------------------------------------------------------------------------------------------------------------------------------------------------------------------------------------------------------------------|
| Pit, Closed-Loop System, Below-Grade Tank, or                                                                                                                                                                                                                                                                                                                                                                                                                                             |
| Proposed Alternative Method Permit or Closure Plan Application                                                                                                                                                                                                                                                                                                                                                                                                                            |
| Type of action:  X Permit of a pit, closed-loop system, below-grade tank, or proposed alternative method  Closure of a pit, closed-loop system, below-grade tank, or proposed alternative method  Modification to an existing permit  Closure plan only submitted for an existing permitted or non-permitted pit, closed-loop system,                                                                                                                                                     |
| below-grade tank, or proposed alternative method                                                                                                                                                                                                                                                                                                                                                                                                                                          |
| Instructions: Please submit one application (Form C-144) per individual pit, closed-loop system, below-grade tank or alternative request  Please be advised that approval of this request does not relieve the operator of liability should operations result in pollution of surface water, ground water or the environment. Nor does approval relieve the operator of its responsibility to comply with any other applicable governmental authority's rules, regulations or ordinances. |
| Operator: Burlington Resources Oil & Gas Company, LP OGRID#: 14538                                                                                                                                                                                                                                                                                                                                                                                                                        |
| Address: PO Box 4289, Farmington, NM 87499                                                                                                                                                                                                                                                                                                                                                                                                                                                |
| Facility or well name: DAVIS 10M                                                                                                                                                                                                                                                                                                                                                                                                                                                          |
| API Number: OCD Permit Number:                                                                                                                                                                                                                                                                                                                                                                                                                                                            |
| U/L or Qtr/Qtr: N Section: 12 Township: 31N Range: 12W County: San Juan  Center of Proposed Design: Latitude: 36.90843°N Longitude: -108.05082°W NAD: X 1927 1983  Surface Owner: X Federal State Private Tribal Trust or Indian Allotment                                                                                                                                                                                                                                                |
| Permanent Emergency Cavitation P&A   Lined Unlined Liner type: Thickness mil LLDPE HDPE PVC Other   String-Reinforced   Liner Seams: Welded Factory Other Volume: bbl Dimensions L x W x D                                                                                                                                                                                                                                                                                                |
| Closed-loop System: Subsection H of 19.15.17.11 NMAC  Type of Operation: P&A Drilling a new well Workover or Drilling (Applies to activities which require prior approval of a permit or notice of intent)  Drying Pad Above Ground Steel Tanks Haul-off Bins Other  Lined Unlined Liner type: Thickness mil LLDPE HDPE PVD Other  Liner Seams: Welded Factory Other                                                                                                                      |
| X   Below-grade tank:   Subsection I of 19.15.17.11 NMAC                                                                                                                                                                                                                                                                                                                                                                                                                                  |
| 5  Alternative Method:  Submittal of an exception request is required. Exceptions must be submitted to the Santa Fe Environmental Bureau office for consideration of approval.                                                                                                                                                                                                                                                                                                            |

| 6                                                                                                                                                                                                                                                                                                                                                                                                                                                                                                                                                                                                                                                         |                 |           |
|-----------------------------------------------------------------------------------------------------------------------------------------------------------------------------------------------------------------------------------------------------------------------------------------------------------------------------------------------------------------------------------------------------------------------------------------------------------------------------------------------------------------------------------------------------------------------------------------------------------------------------------------------------------|-----------------|-----------|
| Fencing: Subsection D of 19.15.17.11 NMAC (Applies to permanent pit, temporary pits, and below-grade tanks)                                                                                                                                                                                                                                                                                                                                                                                                                                                                                                                                               |                 |           |
|                                                                                                                                                                                                                                                                                                                                                                                                                                                                                                                                                                                                                                                           |                 |           |
| Chain link, six feet in height, two strands of barbed wire at top (Required if located within 1000 feet of a permanent residence, school, hospital, in.  [Four foot height, four strands of barbed wire evenly spaced between one and four feet                                                                                                                                                                                                                                                                                                                                                                                                           | stitution or ch | urch)     |
| X Alternate. Please specify 4' hog wire fencing topped with two strands barbed wire.                                                                                                                                                                                                                                                                                                                                                                                                                                                                                                                                                                      |                 |           |
| A Atternate. Prease specify 4 nog wife fencing topped with two strands partied wife.                                                                                                                                                                                                                                                                                                                                                                                                                                                                                                                                                                      |                 |           |
| 7                                                                                                                                                                                                                                                                                                                                                                                                                                                                                                                                                                                                                                                         |                 |           |
| Netting: Subsection E of 19.15.17.11 NMAC (Applies to permanent pits and permanent open top tanks)                                                                                                                                                                                                                                                                                                                                                                                                                                                                                                                                                        |                 |           |
| X Screen Netting Other                                                                                                                                                                                                                                                                                                                                                                                                                                                                                                                                                                                                                                    |                 |           |
| Monthly inspections (If netting or screening is not physically feasible)                                                                                                                                                                                                                                                                                                                                                                                                                                                                                                                                                                                  |                 |           |
| 8                                                                                                                                                                                                                                                                                                                                                                                                                                                                                                                                                                                                                                                         |                 |           |
| Signs: Subsection C of 19.15.17.11 NMAC                                                                                                                                                                                                                                                                                                                                                                                                                                                                                                                                                                                                                   |                 |           |
| 12" X 24", 2" lettering, providing Operator's name, site location, and emergency telephone numbers                                                                                                                                                                                                                                                                                                                                                                                                                                                                                                                                                        |                 |           |
| X Signed in compliance with 19.15.3.103 NMAC                                                                                                                                                                                                                                                                                                                                                                                                                                                                                                                                                                                                              |                 |           |
| 9                                                                                                                                                                                                                                                                                                                                                                                                                                                                                                                                                                                                                                                         |                 |           |
| Administrative Approvals and Exceptions:  Justifications and/or demonstrations of equivalency are required. Please refer to 19.15.17 NMAC for guidance.                                                                                                                                                                                                                                                                                                                                                                                                                                                                                                   |                 |           |
| Please check a box if one or more of the following is requested, if not leave blank:                                                                                                                                                                                                                                                                                                                                                                                                                                                                                                                                                                      |                 |           |
| X Administrative approval(s): Requests must be submitted to the appropriate division district of the Santa Fe Environmental Bureau office for con                                                                                                                                                                                                                                                                                                                                                                                                                                                                                                         | sideration of a | approval. |
| (Fencing/BGT Liner)  Exception(s): Requests must be submitted to the Santa Fe Environmental Bureau office for consideration of approval.                                                                                                                                                                                                                                                                                                                                                                                                                                                                                                                  |                 |           |
|                                                                                                                                                                                                                                                                                                                                                                                                                                                                                                                                                                                                                                                           |                 |           |
| Siting Criteria (regarding permitting): 19.15.17.10 NMAC                                                                                                                                                                                                                                                                                                                                                                                                                                                                                                                                                                                                  |                 |           |
| Instructions: The applicant must demonstrate compliance for each siting criteria below in the application. Recommendations of acceptable source material are provided below. Requests regarding changes to certain siting criteria may require administrative approval from the appropriate district office or may be considered an exception which must be submitted to the Santa Fe Environmental Bureau Office for consideration of approval. Applicant must attach justification for request. Please refer to 19.15.17.10 NMAC for guidance. Siting criteria does not apply to drying pads or above grade-tanks associated with a closed-loop system. |                 |           |
| Ground water is less than 50 feet below the bottom of the temporary pit, permanent pit, or below-grade tank.  - NM Office of the State Engineer - iWATERS database search; USGS; Data obtained from nearby wells                                                                                                                                                                                                                                                                                                                                                                                                                                          | Yes             | XNo       |
| Within 300 feet of a continuously flowing watercourse, or 200 feet of any other watercourse, lakebed, sinkhole, or playa lake (measured from the ordinary high-water mark).  - Topographic map; Visual inspection (certification) of the proposed site                                                                                                                                                                                                                                                                                                                                                                                                    | Yes             | XNo       |
| Within 300 feet from a permanent residence, school, hospital, institution, or church in existence at the time of initial application.                                                                                                                                                                                                                                                                                                                                                                                                                                                                                                                     | Yes             | XNo       |
| (Applies to temporary, emergency, or cavitation pits and below-grade tanks)                                                                                                                                                                                                                                                                                                                                                                                                                                                                                                                                                                               | ΠNA             |           |
| - Visual inspection (certification) of the proposed site; Aerial photo; Satellite image                                                                                                                                                                                                                                                                                                                                                                                                                                                                                                                                                                   |                 |           |
| Within 1000 feet from a permanent residence, school, hospital, institution, or church in existence at the time of initial application.                                                                                                                                                                                                                                                                                                                                                                                                                                                                                                                    | Yes             | No        |
| (Applied to permanent pits)                                                                                                                                                                                                                                                                                                                                                                                                                                                                                                                                                                                                                               | XNA             |           |
| <ul> <li>Visual inspection (certification) of the proposed site; Aerial photo; Satellite image</li> </ul>                                                                                                                                                                                                                                                                                                                                                                                                                                                                                                                                                 |                 | _         |
| Within 500 horizonal feet of a private, domestic fresh water well or spring that less than five households use for domestic or stock watering purposes, or within 1000 horizontal feet of any other fresh water well or spring, in existence at the time of initial application.                                                                                                                                                                                                                                                                                                                                                                          | Yes             | X No      |
| - NM Office of the State Engineer - iWATERS database search; Visual inspection (certification) of the proposed site.                                                                                                                                                                                                                                                                                                                                                                                                                                                                                                                                      |                 |           |
| Within incorporated municipal boundaries or within a defined municipal fresh water well field covered under a municipal ordinance adopted pursuant to NMSA 1978, Section 3-27-3, as amended                                                                                                                                                                                                                                                                                                                                                                                                                                                               | Yes             | XNo       |
| - Written confirmation or verification from the municipality; Written approval obtained from the municipality                                                                                                                                                                                                                                                                                                                                                                                                                                                                                                                                             | П.,             | - I       |
| <ul> <li>Within 500 feet of a wetland.</li> <li>US Fish and Wildlife Wetland Identification map; Topographic map; Visual inspection (certification) of the proposed site</li> </ul>                                                                                                                                                                                                                                                                                                                                                                                                                                                                       | Yes             | X No      |
| Within the area overlying a subsurface mine.  - Written confirmation or verification or map from the NM EMNRD - Mining and Mineral Division                                                                                                                                                                                                                                                                                                                                                                                                                                                                                                               | Yes             | XNo       |
| Within an unstable area.                                                                                                                                                                                                                                                                                                                                                                                                                                                                                                                                                                                                                                  | Tyes            | XNo       |
| - Engineering measures incorporated into the design; NM Bureau of Geology & Mineral Resources; USGS; NM Geological Society; Topographic map                                                                                                                                                                                                                                                                                                                                                                                                                                                                                                               |                 |           |
| Within a 100-year floodplain                                                                                                                                                                                                                                                                                                                                                                                                                                                                                                                                                                                                                              | Yes             | V No      |
| - FEMA map                                                                                                                                                                                                                                                                                                                                                                                                                                                                                                                                                                                                                                                | Lies            | X No      |