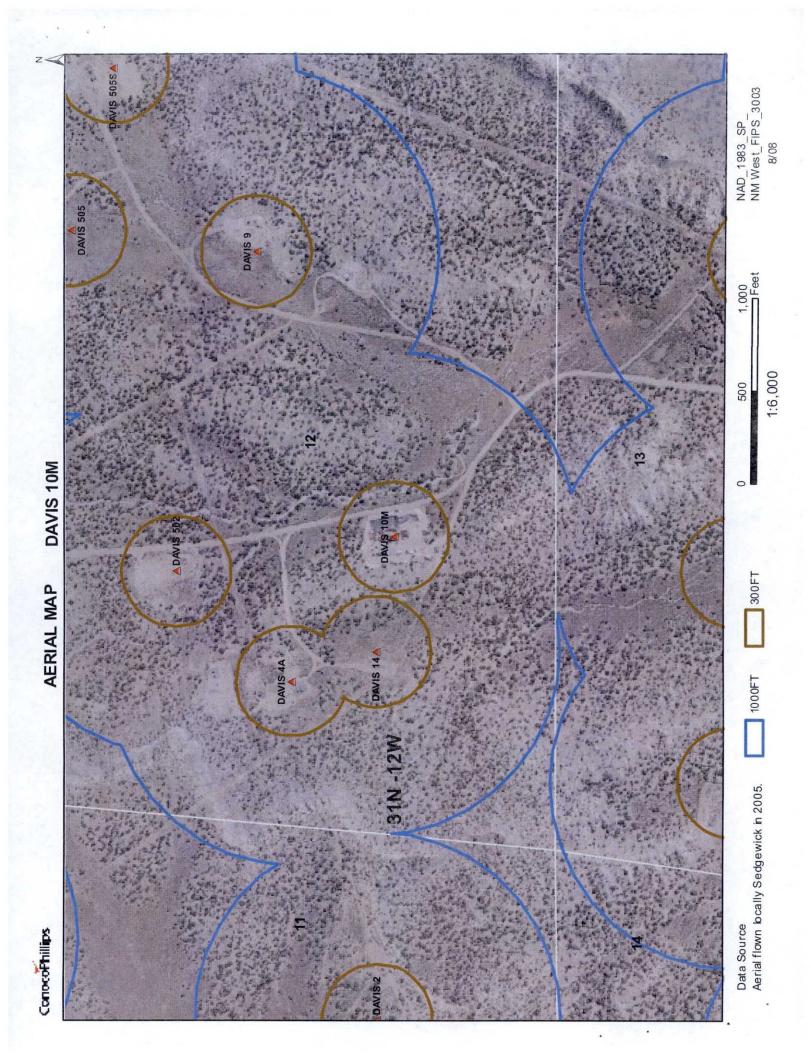

Form C-144

For permanent pits and exceptions submit to the Santa Fe Environmental Bureau office and provide a copy to the

appropriate NMOCD District Office.

| 1220 S. St. Francis Dr., Santa Fe, NM 87505                                                                                                                                                                                                                                                                                                                                                                                                                                               |
|-------------------------------------------------------------------------------------------------------------------------------------------------------------------------------------------------------------------------------------------------------------------------------------------------------------------------------------------------------------------------------------------------------------------------------------------------------------------------------------------|
| Pit, Closed-Loop System, Below-Grade Tank, or                                                                                                                                                                                                                                                                                                                                                                                                                                             |
| Proposed Alternative Method Permit or Closure Plan Application                                                                                                                                                                                                                                                                                                                                                                                                                            |
| Type of action:  X Permit of a pit, closed-loop system, below-grade tank, or proposed alternative method  Closure of a pit, closed-loop system, below-grade tank, or proposed alternative method  Modification to an existing permit  Closure plan only submitted for an existing permitted or non-permitted pit, closed-loop system,                                                                                                                                                     |
| below-grade tank, or proposed alternative method                                                                                                                                                                                                                                                                                                                                                                                                                                          |
| Instructions: Please submit one application (Form C-144) per individual pit, closed-loop system, below-grade tank or alternative request  Please be advised that approval of this request does not relieve the operator of liability should operations result in pollution of surface water, ground water or the environment. Nor does approval relieve the operator of its responsibility to comply with any other applicable governmental authority's rules, regulations or ordinances. |
| Operator: Burlington Resources Oil & Gas Company, LP OGRID#: 14538                                                                                                                                                                                                                                                                                                                                                                                                                        |
| Address: PO Box 4289, Farmington, NM 87499                                                                                                                                                                                                                                                                                                                                                                                                                                                |
| Facility or well name: DAVIS 10M                                                                                                                                                                                                                                                                                                                                                                                                                                                          |
| API Number: OCD Permit Number:                                                                                                                                                                                                                                                                                                                                                                                                                                                            |
| U/L or Qtr/Qtr: N Section: 12 Township: 31N Range: 12W County: San Juan  Center of Proposed Design: Latitude: 36.90843°N Longitude: -108.05082°W NAD: X 1927 1983  Surface Owner: X Federal State Private Tribal Trust or Indian Allotment                                                                                                                                                                                                                                                |
| Permanent Emergency Cavitation P&A   Lined Unlined Liner type: Thickness mil LLDPE HDPE PVC Other   String-Reinforced   Liner Seams: Welded Factory Other Volume: bbl Dimensions L x W x D                                                                                                                                                                                                                                                                                                |
| Closed-loop System: Subsection H of 19.15.17.11 NMAC  Type of Operation: P&A Drilling a new well Workover or Drilling (Applies to activities which require prior approval of a permit or notice of intent)  Drying Pad Above Ground Steel Tanks Haul-off Bins Other  Lined Unlined Liner type: Thickness mil LLDPE HDPE PVD Other  Liner Seams: Welded Factory Other                                                                                                                      |
| X   Below-grade tank:   Subsection I of 19.15.17.11 NMAC                                                                                                                                                                                                                                                                                                                                                                                                                                  |
| 5  Alternative Method:  Submittal of an exception request is required. Exceptions must be submitted to the Santa Fe Environmental Bureau office for consideration of approval.                                                                                                                                                                                                                                                                                                            |

| 6                                                                                                                                                                                                                                                                                                                                                                                                                                                                                                                                                                                                                                                         |                 |           |
|-----------------------------------------------------------------------------------------------------------------------------------------------------------------------------------------------------------------------------------------------------------------------------------------------------------------------------------------------------------------------------------------------------------------------------------------------------------------------------------------------------------------------------------------------------------------------------------------------------------------------------------------------------------|-----------------|-----------|
| Fencing: Subsection D of 19.15.17.11 NMAC (Applies to permanent pit, temporary pits, and below-grade tanks)                                                                                                                                                                                                                                                                                                                                                                                                                                                                                                                                               |                 |           |
|                                                                                                                                                                                                                                                                                                                                                                                                                                                                                                                                                                                                                                                           |                 |           |
| Chain link, six feet in height, two strands of barbed wire at top (Required if located within 1000 feet of a permanent residence, school, hospital, in.  [Four foot height, four strands of barbed wire evenly spaced between one and four feet                                                                                                                                                                                                                                                                                                                                                                                                           | stitution or ch | urch)     |
| X Alternate. Please specify 4' hog wire fencing topped with two strands barbed wire.                                                                                                                                                                                                                                                                                                                                                                                                                                                                                                                                                                      |                 |           |
| A Atternate. Prease specify 4 nog wife fencing topped with two strands partied wife.                                                                                                                                                                                                                                                                                                                                                                                                                                                                                                                                                                      |                 |           |
| 7                                                                                                                                                                                                                                                                                                                                                                                                                                                                                                                                                                                                                                                         |                 |           |
| Netting: Subsection E of 19.15.17.11 NMAC (Applies to permanent pits and permanent open top tanks)                                                                                                                                                                                                                                                                                                                                                                                                                                                                                                                                                        |                 |           |
| X Screen Netting Other                                                                                                                                                                                                                                                                                                                                                                                                                                                                                                                                                                                                                                    |                 |           |
| Monthly inspections (If netting or screening is not physically feasible)                                                                                                                                                                                                                                                                                                                                                                                                                                                                                                                                                                                  |                 |           |
| 8                                                                                                                                                                                                                                                                                                                                                                                                                                                                                                                                                                                                                                                         |                 |           |
| Signs: Subsection C of 19.15.17.11 NMAC                                                                                                                                                                                                                                                                                                                                                                                                                                                                                                                                                                                                                   |                 |           |
| 12" X 24", 2" lettering, providing Operator's name, site location, and emergency telephone numbers                                                                                                                                                                                                                                                                                                                                                                                                                                                                                                                                                        |                 |           |
| X Signed in compliance with 19.15.3.103 NMAC                                                                                                                                                                                                                                                                                                                                                                                                                                                                                                                                                                                                              |                 |           |
| 9                                                                                                                                                                                                                                                                                                                                                                                                                                                                                                                                                                                                                                                         |                 |           |
| Administrative Approvals and Exceptions:  Justifications and/or demonstrations of equivalency are required. Please refer to 19.15.17 NMAC for guidance.                                                                                                                                                                                                                                                                                                                                                                                                                                                                                                   |                 |           |
| Please check a box if one or more of the following is requested, if not leave blank:                                                                                                                                                                                                                                                                                                                                                                                                                                                                                                                                                                      |                 |           |
| X Administrative approval(s): Requests must be submitted to the appropriate division district of the Santa Fe Environmental Bureau office for con                                                                                                                                                                                                                                                                                                                                                                                                                                                                                                         | sideration of a | approval. |
| (Fencing/BGT Liner)  Exception(s): Requests must be submitted to the Santa Fe Environmental Bureau office for consideration of approval.                                                                                                                                                                                                                                                                                                                                                                                                                                                                                                                  |                 |           |
|                                                                                                                                                                                                                                                                                                                                                                                                                                                                                                                                                                                                                                                           |                 |           |
| Siting Criteria (regarding permitting): 19.15.17.10 NMAC                                                                                                                                                                                                                                                                                                                                                                                                                                                                                                                                                                                                  |                 |           |
| Instructions: The applicant must demonstrate compliance for each siting criteria below in the application. Recommendations of acceptable source material are provided below. Requests regarding changes to certain siting criteria may require administrative approval from the appropriate district office or may be considered an exception which must be submitted to the Santa Fe Environmental Bureau Office for consideration of approval. Applicant must attach justification for request. Please refer to 19.15.17.10 NMAC for guidance. Siting criteria does not apply to drying pads or above grade-tanks associated with a closed-loop system. |                 |           |
| Ground water is less than 50 feet below the bottom of the temporary pit, permanent pit, or below-grade tank.  - NM Office of the State Engineer - iWATERS database search; USGS; Data obtained from nearby wells                                                                                                                                                                                                                                                                                                                                                                                                                                          | Yes             | XNo       |
| Within 300 feet of a continuously flowing watercourse, or 200 feet of any other watercourse, lakebed, sinkhole, or playa lake (measured from the ordinary high-water mark).  - Topographic map; Visual inspection (certification) of the proposed site                                                                                                                                                                                                                                                                                                                                                                                                    | Yes             | XNo       |
| Within 300 feet from a permanent residence, school, hospital, institution, or church in existence at the time of initial application.                                                                                                                                                                                                                                                                                                                                                                                                                                                                                                                     | Yes             | XNo       |
| (Applies to temporary, emergency, or cavitation pits and below-grade tanks)                                                                                                                                                                                                                                                                                                                                                                                                                                                                                                                                                                               | ΠNA             |           |
| - Visual inspection (certification) of the proposed site; Aerial photo; Satellite image                                                                                                                                                                                                                                                                                                                                                                                                                                                                                                                                                                   |                 |           |
| Within 1000 feet from a permanent residence, school, hospital, institution, or church in existence at the time of initial application.                                                                                                                                                                                                                                                                                                                                                                                                                                                                                                                    | Yes             | No        |
| (Applied to permanent pits)                                                                                                                                                                                                                                                                                                                                                                                                                                                                                                                                                                                                                               | XNA             |           |
| <ul> <li>Visual inspection (certification) of the proposed site; Aerial photo; Satellite image</li> </ul>                                                                                                                                                                                                                                                                                                                                                                                                                                                                                                                                                 |                 | _         |
| Within 500 horizonal feet of a private, domestic fresh water well or spring that less than five households use for domestic or stock watering purposes, or within 1000 horizontal feet of any other fresh water well or spring, in existence at the time of initial application.                                                                                                                                                                                                                                                                                                                                                                          | Yes             | X No      |
| - NM Office of the State Engineer - iWATERS database search; Visual inspection (certification) of the proposed site.                                                                                                                                                                                                                                                                                                                                                                                                                                                                                                                                      |                 |           |
| Within incorporated municipal boundaries or within a defined municipal fresh water well field covered under a municipal ordinance adopted pursuant to NMSA 1978, Section 3-27-3, as amended                                                                                                                                                                                                                                                                                                                                                                                                                                                               | Yes             | XNo       |
| - Written confirmation or verification from the municipality; Written approval obtained from the municipality                                                                                                                                                                                                                                                                                                                                                                                                                                                                                                                                             | П.,             | - I       |
| <ul> <li>Within 500 feet of a wetland.</li> <li>US Fish and Wildlife Wetland Identification map; Topographic map; Visual inspection (certification) of the proposed site</li> </ul>                                                                                                                                                                                                                                                                                                                                                                                                                                                                       | Yes             | X No      |
| Within the area overlying a subsurface mine.  - Written confirmation or verification or map from the NM EMNRD - Mining and Mineral Division                                                                                                                                                                                                                                                                                                                                                                                                                                                                                                               | Yes             | XNo       |
| Within an unstable area.                                                                                                                                                                                                                                                                                                                                                                                                                                                                                                                                                                                                                                  | Tyes            | XNo       |
| - Engineering measures incorporated into the design; NM Bureau of Geology & Mineral Resources; USGS; NM Geological Society; Topographic map                                                                                                                                                                                                                                                                                                                                                                                                                                                                                                               |                 |           |
| Within a 100-year floodplain                                                                                                                                                                                                                                                                                                                                                                                                                                                                                                                                                                                                                              | Yes             | V No      |
| - FEMA map                                                                                                                                                                                                                                                                                                                                                                                                                                                                                                                                                                                                                                                | Lies            | X No      |