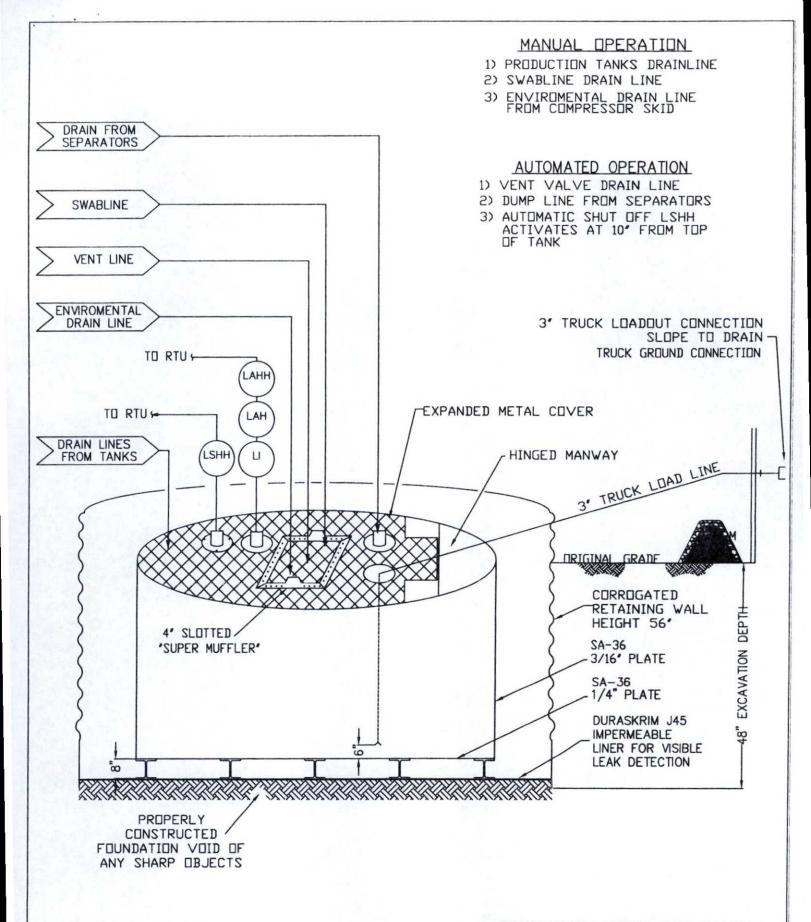

Form C-144

For permanent pits and exceptions submit to the Santa Fe Environmental Bureau office and provide a copy to the

appropriate NMOCD District Office.

| 1220 S. St. Francis Dr., Santa Fe, NM 87505                                                                                                                                                                                                                                                                                                                                                                                                                                               |
|-------------------------------------------------------------------------------------------------------------------------------------------------------------------------------------------------------------------------------------------------------------------------------------------------------------------------------------------------------------------------------------------------------------------------------------------------------------------------------------------|
| Pit, Closed-Loop System, Below-Grade Tank, or                                                                                                                                                                                                                                                                                                                                                                                                                                             |
| Proposed Alternative Method Permit or Closure Plan Application                                                                                                                                                                                                                                                                                                                                                                                                                            |
| Type of action:  X Permit of a pit, closed-loop system, below-grade tank, or proposed alternative method  Closure of a pit, closed-loop system, below-grade tank, or proposed alternative method  Modification to an existing permit  Closure plan only submitted for an existing permitted or non-permitted pit, closed-loop system,                                                                                                                                                     |
| below-grade tank, or proposed alternative method                                                                                                                                                                                                                                                                                                                                                                                                                                          |
| Instructions: Please submit one application (Form C-144) per individual pit, closed-loop system, below-grade tank or alternative request  Please be advised that approval of this request does not relieve the operator of liability should operations result in pollution of surface water, ground water or the environment. Nor does approval relieve the operator of its responsibility to comply with any other applicable governmental authority's rules, regulations or ordinances. |
| Operator: Burlington Resources Oil & Gas Company, LP OGRID#: 14538                                                                                                                                                                                                                                                                                                                                                                                                                        |
| Address: PO Box 4289, Farmington, NM 87499                                                                                                                                                                                                                                                                                                                                                                                                                                                |
| Facility or well name: DAVIS 10M                                                                                                                                                                                                                                                                                                                                                                                                                                                          |
| API Number: OCD Permit Number:                                                                                                                                                                                                                                                                                                                                                                                                                                                            |
| U/L or Qtr/Qtr: N Section: 12 Township: 31N Range: 12W County: San Juan  Center of Proposed Design: Latitude: 36.90843°N Longitude: -108.05082°W NAD: X 1927 1983  Surface Owner: X Federal State Private Tribal Trust or Indian Allotment                                                                                                                                                                                                                                                |
| Permanent Emergency Cavitation P&A   Lined Unlined Liner type: Thickness mil LLDPE HDPE PVC Other   String-Reinforced   Liner Seams: Welded Factory Other Volume: bbl Dimensions L x W x D                                                                                                                                                                                                                                                                                                |
| Closed-loop System: Subsection H of 19.15.17.11 NMAC  Type of Operation: P&A Drilling a new well Workover or Drilling (Applies to activities which require prior approval of a permit or notice of intent)  Drying Pad Above Ground Steel Tanks Haul-off Bins Other  Lined Unlined Liner type: Thickness mil LLDPE HDPE PVD Other  Liner Seams: Welded Factory Other                                                                                                                      |
| X   Below-grade tank:   Subsection I of 19.15.17.11 NMAC                                                                                                                                                                                                                                                                                                                                                                                                                                  |
| 5  Alternative Method:  Submittal of an exception request is required. Exceptions must be submitted to the Santa Fe Environmental Bureau office for consideration of approval.                                                                                                                                                                                                                                                                                                            |