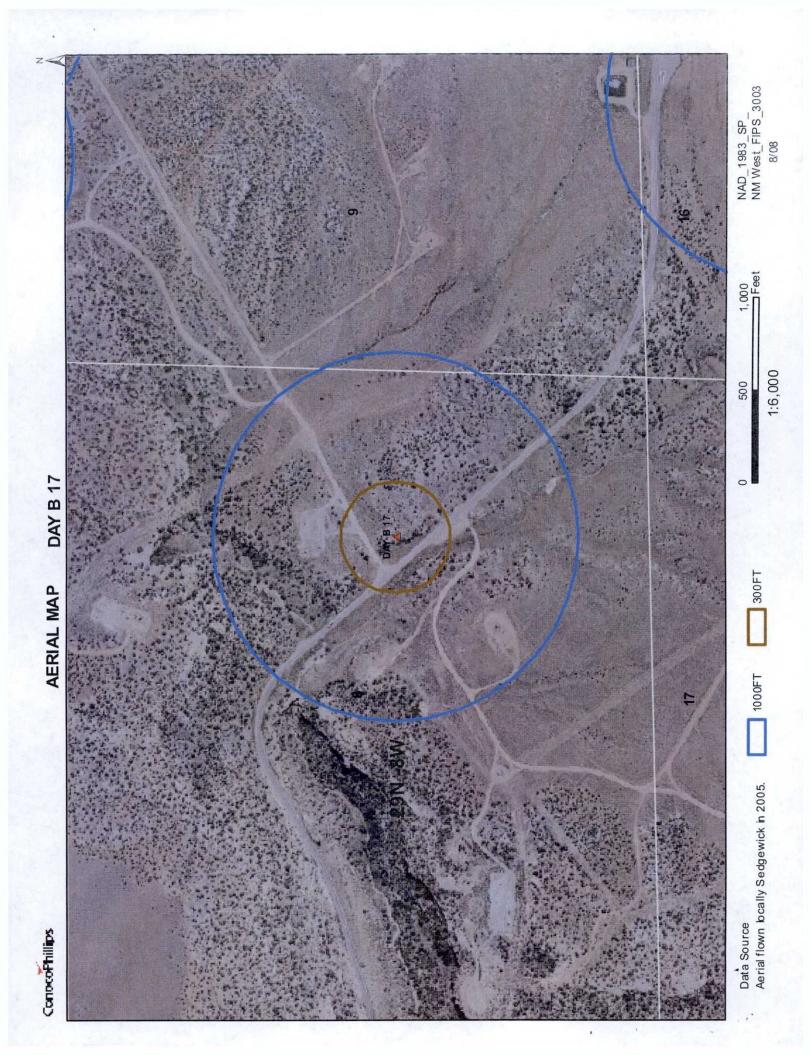

| Operator: ConocoPhillips Company OGRID#                                                                                                                                                                                                                                                                                                                          | : 217817                                    |
|------------------------------------------------------------------------------------------------------------------------------------------------------------------------------------------------------------------------------------------------------------------------------------------------------------------------------------------------------------------|---------------------------------------------|
| Address: PO Box 4289, Farmington, NM 87499                                                                                                                                                                                                                                                                                                                       |                                             |
| Facility or well name: DAY B 17                                                                                                                                                                                                                                                                                                                                  |                                             |
| API Number: 3004534024 OCD Permit Number:                                                                                                                                                                                                                                                                                                                        |                                             |
|                                                                                                                                                                                                                                                                                                                                                                  | County: San Juan                            |
|                                                                                                                                                                                                                                                                                                                                                                  | 13994°W NAD: X 1927 1983                    |
| Surface Owner: X Federal State Private Tribal Trust or Indian Allotmer                                                                                                                                                                                                                                                                                           | nt                                          |
| Pit: Subsection F or G of 19.15.17.11 NMAC  Temporary: Drilling Workover  Permanent Emergency Cavitation P&A  Lined Unlined Liner type: Thickness mil LLDPE HDPE  String-Reinforced  Liner Seams: Welded Factory Other Volume: bbl Di                                                                                                                            |                                             |
| Closed-loop System: Subsection H of 19.15.17.11 NMAC   Type of Operation: P&A Drilling a new well Workover or Drilling (Applies to activities wonotice of intent)   Drying Pad Above Ground Steel Tanks Haul-off Bins Other   Lined Unlined Liner type: Thickness mil LLDPE HDPE Liner Seams: Welded Factory Other                                               | which require prior approval of a permit or |
| 4 X Below-grade tank: Subsection I of 19.15.17.11 NMAC  Volume: 120 bbl Type of fluid: Produced Water  Tank Construction material: Metal  Secondary containment with leak detection X Visible sidewalls, liner, 6-inch lift and automatic over  Visible sidewalls and liner Visible sidewalls only Other  Liner Type: Thickness mil HDPE PVC X Other Unspecified |                                             |
| 5 Alternative Method: Submittal of an exception request is required. Exceptions must be submitted to the Santa Fe Environmental Bu                                                                                                                                                                                                                               | reau office for consideration of approval.  |

| Fencing: Subsection D of 19.15.17.11 NMAC (Applies to permanent pit, temporary pits, and below-grade tanks)  Chain link, six feet in height, two strands of barbed wire at top (Required if located within 1000 feet of a permanent residence, school, hospital, ins  Four foot height, four strands of barbed wire evenly spaced between one and four feet  X Alternate. Please specify 4' hog wire fencing topped with two strands barbed wire.  Netting: Subsection E of 19.15.17.11 NMAC (Applies to permanent pits and permanent open top tanks)  X Screen Netting Other                                                                                                                                      | stitution or ch | urch)     |
|--------------------------------------------------------------------------------------------------------------------------------------------------------------------------------------------------------------------------------------------------------------------------------------------------------------------------------------------------------------------------------------------------------------------------------------------------------------------------------------------------------------------------------------------------------------------------------------------------------------------------------------------------------------------------------------------------------------------|-----------------|-----------|
| Monthly inspections (If netting or screening is not physically feasible)                                                                                                                                                                                                                                                                                                                                                                                                                                                                                                                                                                                                                                           |                 |           |
| 8 Signs: Subsection C of 19.15.17.11 NMAC  12" X 24", 2" lettering, providing Operator's name, site location, and emergency telephone numbers  X Signed in compliance with 19.15.3.103 NMAC                                                                                                                                                                                                                                                                                                                                                                                                                                                                                                                        |                 |           |
| Administrative Approvals and Exceptions: Justifications and/or demonstrations of equivalency are required. Please refer to 19.15.17 NMAC for guidance.  Please check a box if one or more of the following is requested, if not leave blank:  X Administrative approval(s): Requests must be submitted to the appropriate division district of the Santa Fe Environmental Bureau office for cons (Fencing/BGT Liner)  Exception(s): Requests must be submitted to the Santa Fe Environmental Bureau office for consideration of approval.                                                                                                                                                                          | sideration of a | ipproval. |
| 10                                                                                                                                                                                                                                                                                                                                                                                                                                                                                                                                                                                                                                                                                                                 |                 |           |
| Siting Criteria (regarding permitting): 19.15.17.10 NMAC Instructions: The applicant must demonstrate compliance for each siting criteria below in the application. Recommendations of acceptable source material are provided below. Requests regarding changes to certain siting criteria may require administrative approval from the appropriate district office or may be considered an exception which must be submitted to the Santa Fe Environmental Bureau Office for consideration of approval. Applicant must attach justification for request. Please refer to 19.15.17.10 NMAC for guidance. Siting criteria does not apply to drying pads or above grade-tanks associated with a closed-loop system. |                 |           |
| Ground water is less than 50 feet below the bottom of the temporary pit, permanent pit, or below-grade tank.  NM Office of the State Engineer - iWATERS database search; USGS; Data obtained from nearby wells                                                                                                                                                                                                                                                                                                                                                                                                                                                                                                     | Yes             | X No      |
| Within 300 feet of a continuously flowing watercourse, or 200 feet of any other watercourse, lakebed, sinkhole, or playa lake (measured from the ordinary high-water mark).  - Topographic map: Visual inspection (certification) of the proposed site                                                                                                                                                                                                                                                                                                                                                                                                                                                             | Yes             | XNo       |
| Within 300 feet from a permanent residence, school, hospital, institution, or church in existence at the time of initial application.                                                                                                                                                                                                                                                                                                                                                                                                                                                                                                                                                                              | Yes             | XNo       |
| (Applies to temporary, emergency, or cavitation pits and below-grade tanks)                                                                                                                                                                                                                                                                                                                                                                                                                                                                                                                                                                                                                                        | NA              |           |
| <ul> <li>Visual inspection (certification) of the proposed site; Aerial photo; Satellite image</li> </ul>                                                                                                                                                                                                                                                                                                                                                                                                                                                                                                                                                                                                          |                 |           |
| Within 1000 feet from a permanent residence, school, hospital, institution, or church in existence at the time of initial application.  (Applied to permanent pits)                                                                                                                                                                                                                                                                                                                                                                                                                                                                                                                                                | Yes X NA        | No        |
| <ul> <li>Visual inspection (certification) of the proposed site; Aerial photo; Satellite image</li> <li>Within 500 horizonal feet of a private, domestic fresh water well or spring that less than five households use for domestic or stock watering</li> </ul>                                                                                                                                                                                                                                                                                                                                                                                                                                                   | Yes             | XNo       |
| purposes, or within 1000 horizontal feet of any other fresh water well or spring, in existence at the time of initial application.                                                                                                                                                                                                                                                                                                                                                                                                                                                                                                                                                                                 |                 |           |
| - NM Office of the State Engineer - iWATERS database search; Visual inspection (certification) of the proposed site.  Within incorporated municipal boundaries or within a defined municipal fresh water well field covered under a municipal ordinance                                                                                                                                                                                                                                                                                                                                                                                                                                                            | Yes             | XNo       |
| adopted pursuant to NMSA 1978, Section 3-27-3, as amended  - Written confirmation or verification from the municipality; Written approval obtained from the municipality                                                                                                                                                                                                                                                                                                                                                                                                                                                                                                                                           |                 |           |
| Within 500 feet of a wetland.  - US Fish and Wildlife Wetland Identification map; Topographic map; Visual inspection (certification) of the proposed site                                                                                                                                                                                                                                                                                                                                                                                                                                                                                                                                                          | Yes             | X No      |
| Within the area overlying a subsurface mine.  - Written confirmation or verification or map from the NM EMNRD - Mining and Mineral Division                                                                                                                                                                                                                                                                                                                                                                                                                                                                                                                                                                        | Yes             | X No      |
| Within an unstable area.  - Engineering measures incorporated into the design; NM Bureau of Geology & Mineral Resources; USGS; NM Geological Society; Topographic map                                                                                                                                                                                                                                                                                                                                                                                                                                                                                                                                              | Yes             | XNo       |
| Within a 100-year floodplain - FEMA map                                                                                                                                                                                                                                                                                                                                                                                                                                                                                                                                                                                                                                                                            | Yes             | XNo       |