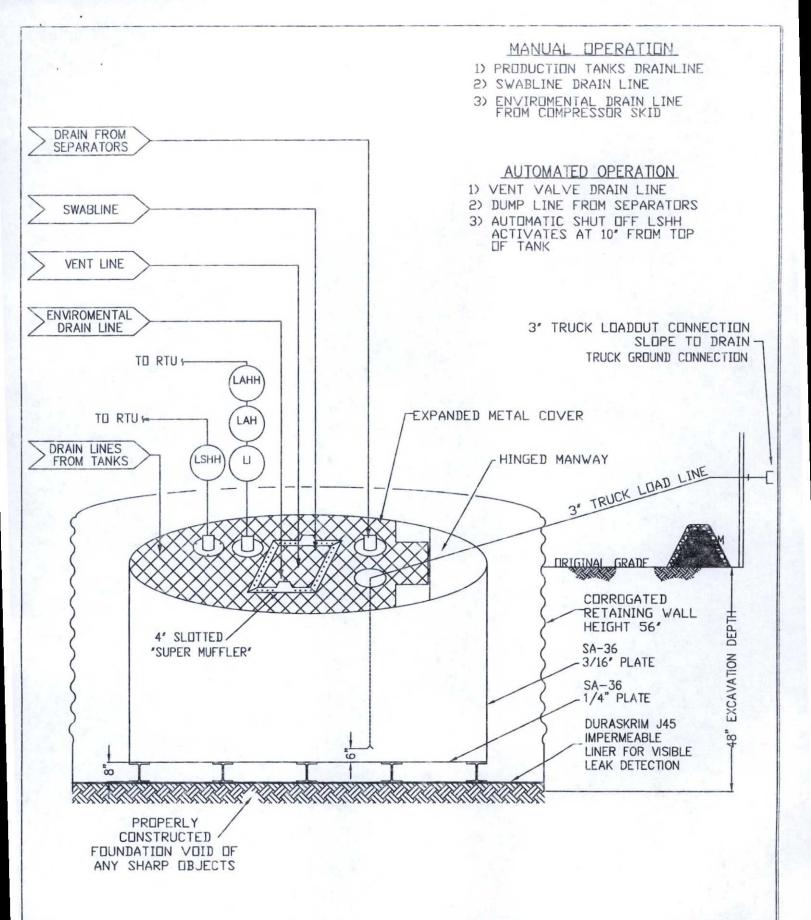

| Operator: ConocoPhillips Company OGRID#                                                                                                                                                                                                                                                                                                                          | : 217817                                    |
|------------------------------------------------------------------------------------------------------------------------------------------------------------------------------------------------------------------------------------------------------------------------------------------------------------------------------------------------------------------|---------------------------------------------|
| Address: PO Box 4289, Farmington, NM 87499                                                                                                                                                                                                                                                                                                                       |                                             |
| Facility or well name: DAY B 17                                                                                                                                                                                                                                                                                                                                  |                                             |
| API Number: 3004534024 OCD Permit Number:                                                                                                                                                                                                                                                                                                                        |                                             |
|                                                                                                                                                                                                                                                                                                                                                                  | County: San Juan                            |
|                                                                                                                                                                                                                                                                                                                                                                  | 13994°W NAD: X 1927 1983                    |
| Surface Owner: X Federal State Private Tribal Trust or Indian Allotmer                                                                                                                                                                                                                                                                                           | nt                                          |
| Pit: Subsection F or G of 19.15.17.11 NMAC  Temporary: Drilling Workover  Permanent Emergency Cavitation P&A  Lined Unlined Liner type: Thickness mil LLDPE HDPE  String-Reinforced  Liner Seams: Welded Factory Other Volume: bbl Di                                                                                                                            |                                             |
| Closed-loop System: Subsection H of 19.15.17.11 NMAC   Type of Operation: P&A Drilling a new well Workover or Drilling (Applies to activities wonotice of intent)   Drying Pad Above Ground Steel Tanks Haul-off Bins Other   Lined Unlined Liner type: Thickness mil LLDPE HDPE Liner Seams: Welded Factory Other                                               | which require prior approval of a permit or |
| 4 X Below-grade tank: Subsection I of 19.15.17.11 NMAC  Volume: 120 bbl Type of fluid: Produced Water  Tank Construction material: Metal  Secondary containment with leak detection X Visible sidewalls, liner, 6-inch lift and automatic over  Visible sidewalls and liner Visible sidewalls only Other  Liner Type: Thickness mil HDPE PVC X Other Unspecified |                                             |
| 5 Alternative Method: Submittal of an exception request is required. Exceptions must be submitted to the Santa Fe Environmental Bu                                                                                                                                                                                                                               | reau office for consideration of approval.  |