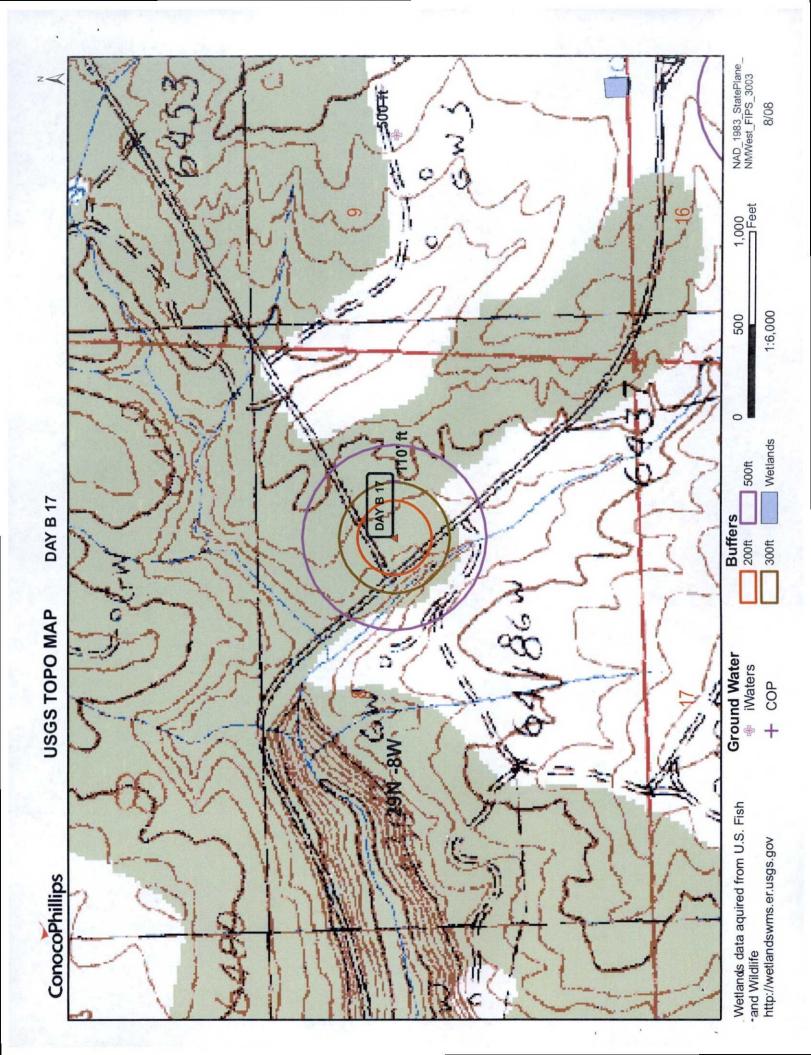

| Operator: ConocoPhillips Company OGRID#                                                                                                                                                                                                                                                                                                                          | : 217817                                    |
|------------------------------------------------------------------------------------------------------------------------------------------------------------------------------------------------------------------------------------------------------------------------------------------------------------------------------------------------------------------|---------------------------------------------|
| Address: PO Box 4289, Farmington, NM 87499                                                                                                                                                                                                                                                                                                                       |                                             |
| Facility or well name: DAY B 17                                                                                                                                                                                                                                                                                                                                  |                                             |
| API Number: 3004534024 OCD Permit Number:                                                                                                                                                                                                                                                                                                                        |                                             |
|                                                                                                                                                                                                                                                                                                                                                                  | County: San Juan                            |
|                                                                                                                                                                                                                                                                                                                                                                  | 13994°W NAD: X 1927 1983                    |
| Surface Owner: X Federal State Private Tribal Trust or Indian Allotmer                                                                                                                                                                                                                                                                                           | nt                                          |
| Pit: Subsection F or G of 19.15.17.11 NMAC  Temporary: Drilling Workover  Permanent Emergency Cavitation P&A  Lined Unlined Liner type: Thickness mil LLDPE HDPE  String-Reinforced  Liner Seams: Welded Factory Other Volume: bbl Di                                                                                                                            |                                             |
| Closed-loop System: Subsection H of 19.15.17.11 NMAC   Type of Operation: P&A Drilling a new well Workover or Drilling (Applies to activities wonotice of intent)   Drying Pad Above Ground Steel Tanks Haul-off Bins Other   Lined Unlined Liner type: Thickness mil LLDPE HDPE Liner Seams: Welded Factory Other                                               | which require prior approval of a permit or |
| 4 X Below-grade tank: Subsection I of 19.15.17.11 NMAC  Volume: 120 bbl Type of fluid: Produced Water  Tank Construction material: Metal  Secondary containment with leak detection X Visible sidewalls, liner, 6-inch lift and automatic over  Visible sidewalls and liner Visible sidewalls only Other  Liner Type: Thickness mil HDPE PVC X Other Unspecified |                                             |
| 5 Alternative Method: Submittal of an exception request is required. Exceptions must be submitted to the Santa Fe Environmental Bu                                                                                                                                                                                                                               | reau office for consideration of approval.  |

| Fencing: Subsection D of 19.15.17.11 NMAC (Applies to permanent pit, temporary pits, and below-grade tanks)  Chain link, six feet in height, two strands of barbed wire at top (Required if located within 1000 feet of a permanent residence, school, hospital, ins  Four foot height, four strands of barbed wire evenly spaced between one and four feet  X Alternate. Please specify 4' hog wire fencing topped with two strands barbed wire.  Netting: Subsection E of 19.15.17.11 NMAC (Applies to permanent pits and permanent open top tanks)  X Screen Netting Other                                                                                                                                      | stitution or ch | urch)     |
|--------------------------------------------------------------------------------------------------------------------------------------------------------------------------------------------------------------------------------------------------------------------------------------------------------------------------------------------------------------------------------------------------------------------------------------------------------------------------------------------------------------------------------------------------------------------------------------------------------------------------------------------------------------------------------------------------------------------|-----------------|-----------|
| Monthly inspections (If netting or screening is not physically feasible)                                                                                                                                                                                                                                                                                                                                                                                                                                                                                                                                                                                                                                           |                 |           |
| 8 Signs: Subsection C of 19.15.17.11 NMAC  12" X 24", 2" lettering, providing Operator's name, site location, and emergency telephone numbers  X Signed in compliance with 19.15.3.103 NMAC                                                                                                                                                                                                                                                                                                                                                                                                                                                                                                                        |                 |           |
| Administrative Approvals and Exceptions: Justifications and/or demonstrations of equivalency are required. Please refer to 19.15.17 NMAC for guidance.  Please check a box if one or more of the following is requested, if not leave blank:  X Administrative approval(s): Requests must be submitted to the appropriate division district of the Santa Fe Environmental Bureau office for cons (Fencing/BGT Liner)  Exception(s): Requests must be submitted to the Santa Fe Environmental Bureau office for consideration of approval.                                                                                                                                                                          | sideration of a | ipproval. |
| 10                                                                                                                                                                                                                                                                                                                                                                                                                                                                                                                                                                                                                                                                                                                 |                 |           |
| Siting Criteria (regarding permitting): 19.15.17.10 NMAC Instructions: The applicant must demonstrate compliance for each siting criteria below in the application. Recommendations of acceptable source material are provided below. Requests regarding changes to certain siting criteria may require administrative approval from the appropriate district office or may be considered an exception which must be submitted to the Santa Fe Environmental Bureau Office for consideration of approval. Applicant must attach justification for request. Please refer to 19.15.17.10 NMAC for guidance. Siting criteria does not apply to drying pads or above grade-tanks associated with a closed-loop system. |                 |           |
| Ground water is less than 50 feet below the bottom of the temporary pit, permanent pit, or below-grade tank.  NM Office of the State Engineer - iWATERS database search; USGS; Data obtained from nearby wells                                                                                                                                                                                                                                                                                                                                                                                                                                                                                                     | Yes             | X No      |
| Within 300 feet of a continuously flowing watercourse, or 200 feet of any other watercourse, lakebed, sinkhole, or playa lake (measured from the ordinary high-water mark).  - Topographic map: Visual inspection (certification) of the proposed site                                                                                                                                                                                                                                                                                                                                                                                                                                                             | Yes             | XNo       |
| Within 300 feet from a permanent residence, school, hospital, institution, or church in existence at the time of initial application.                                                                                                                                                                                                                                                                                                                                                                                                                                                                                                                                                                              | Yes             | XNo       |
| (Applies to temporary, emergency, or cavitation pits and below-grade tanks)                                                                                                                                                                                                                                                                                                                                                                                                                                                                                                                                                                                                                                        | NA              |           |
| <ul> <li>Visual inspection (certification) of the proposed site; Aerial photo; Satellite image</li> </ul>                                                                                                                                                                                                                                                                                                                                                                                                                                                                                                                                                                                                          |                 |           |
| Within 1000 feet from a permanent residence, school, hospital, institution, or church in existence at the time of initial application.  (Applied to permanent pits)                                                                                                                                                                                                                                                                                                                                                                                                                                                                                                                                                | Yes X NA        | No        |
| <ul> <li>Visual inspection (certification) of the proposed site; Aerial photo; Satellite image</li> <li>Within 500 horizonal feet of a private, domestic fresh water well or spring that less than five households use for domestic or stock watering</li> </ul>                                                                                                                                                                                                                                                                                                                                                                                                                                                   | Yes             | XNo       |
| purposes, or within 1000 horizontal feet of any other fresh water well or spring, in existence at the time of initial application.                                                                                                                                                                                                                                                                                                                                                                                                                                                                                                                                                                                 |                 |           |
| - NM Office of the State Engineer - iWATERS database search; Visual inspection (certification) of the proposed site.  Within incorporated municipal boundaries or within a defined municipal fresh water well field covered under a municipal ordinance                                                                                                                                                                                                                                                                                                                                                                                                                                                            | Yes             | XNo       |
| adopted pursuant to NMSA 1978, Section 3-27-3, as amended  - Written confirmation or verification from the municipality; Written approval obtained from the municipality                                                                                                                                                                                                                                                                                                                                                                                                                                                                                                                                           |                 |           |
| Within 500 feet of a wetland.  - US Fish and Wildlife Wetland Identification map; Topographic map; Visual inspection (certification) of the proposed site                                                                                                                                                                                                                                                                                                                                                                                                                                                                                                                                                          | Yes             | X No      |
| Within the area overlying a subsurface mine.  - Written confirmation or verification or map from the NM EMNRD - Mining and Mineral Division                                                                                                                                                                                                                                                                                                                                                                                                                                                                                                                                                                        | Yes             | X No      |
| Within an unstable area.  - Engineering measures incorporated into the design; NM Bureau of Geology & Mineral Resources; USGS; NM Geological Society; Topographic map                                                                                                                                                                                                                                                                                                                                                                                                                                                                                                                                              | Yes             | XNo       |
| Within a 100-year floodplain - FEMA map                                                                                                                                                                                                                                                                                                                                                                                                                                                                                                                                                                                                                                                                            | Yes             | XNo       |