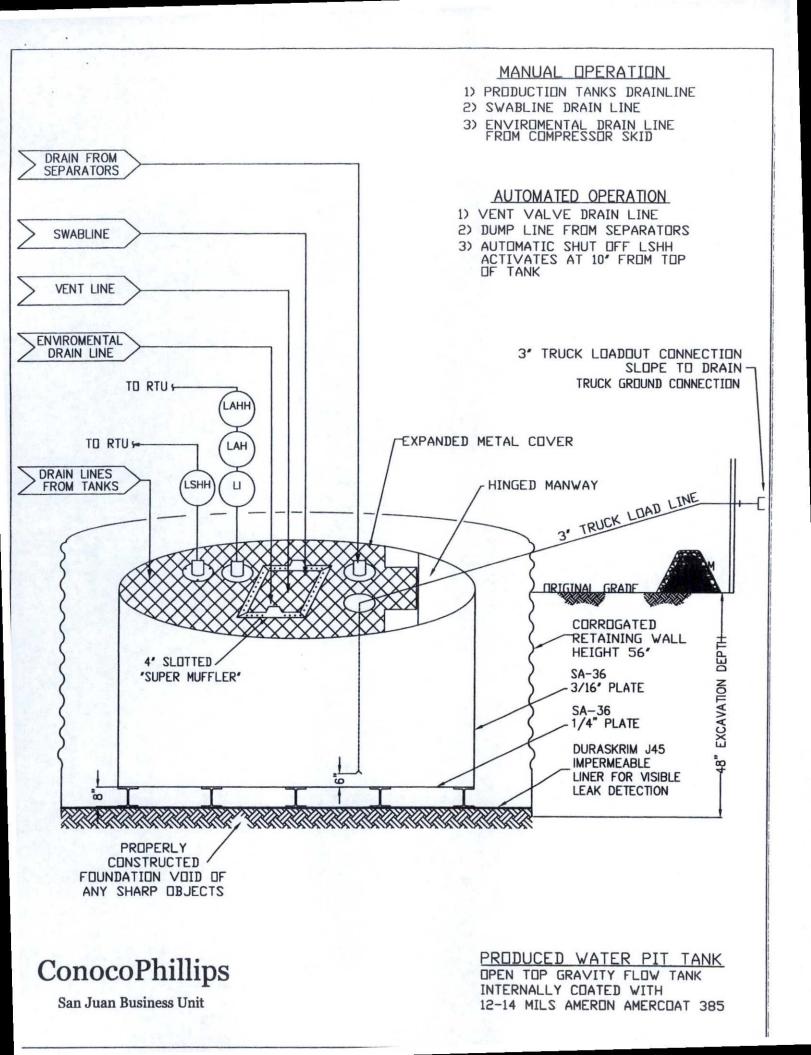

-mil flexible LLDPE material manufactured by Raven Industries as J45BB. This product is a four layer reinforced laminated containing no adhesives. The outer layers consist of a high strength polyethylene film manufactured using virgin grade resins and stabilizers for UV resistance in exposed applications. The J45BB is reinforced with 1300 denier (minimum) tri-directional scrim reinforcement. It exceeds ASTMD3083 standard by 10%. J45BB has a warranty for 20 years from Raven Industries and is attached. It is typically used in Brine Pond, Oilfield Pit liner and other industrial applications. The manufacture specific sheet is attached and the design attached displays the proper installation of the liner.
- The general specification for design and construction are attached in the BR document.



# DURA-SKRIM®

| PROPERTIES                                       | TEST METHOD | J30BB                                                                       |                          | J3E                      | J36BB                    |                          | J45BB                    |  |
|--------------------------------------------------|-------------|-----------------------------------------------------------------------------|--------------------------|--------------------------|--------------------------|--------------------------|--------------------------|--|
|                                                  |             | Min. Roll<br>Averages                                                       | Typical Roll<br>Averages | Min. Roll<br>Averages    | Typical Roll<br>Av