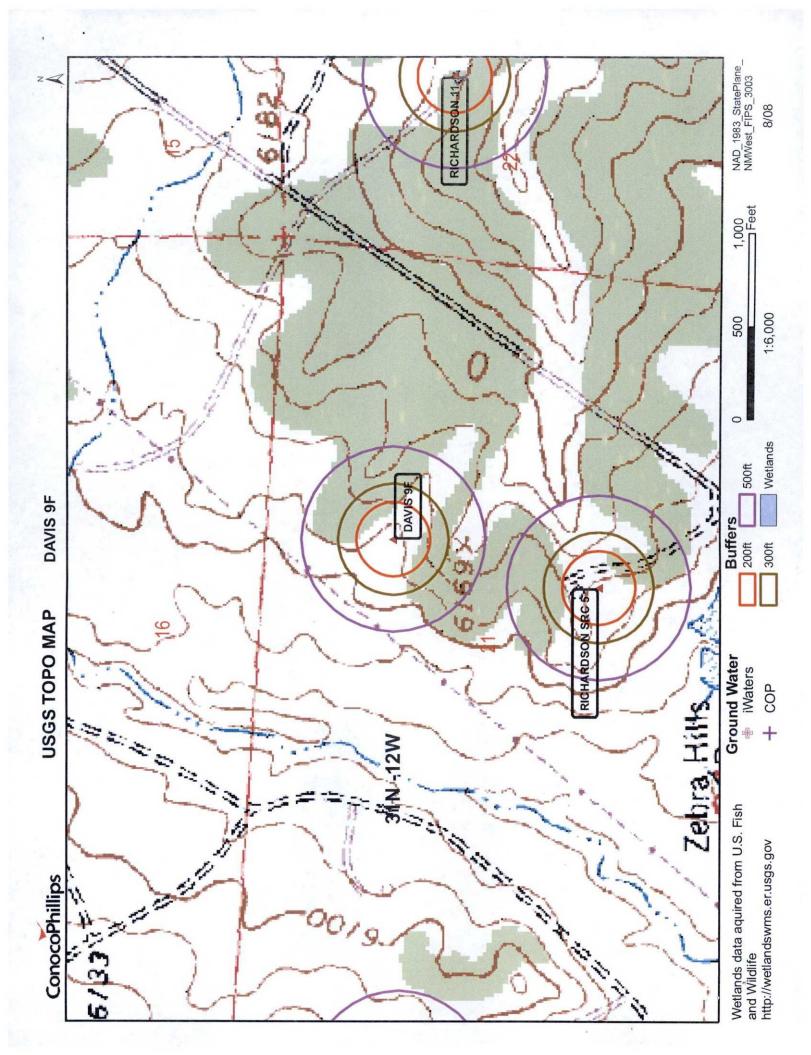

|
|    | 30                   | 30                                                   |
|    |                      | 49                                                   |
|    |                      | 35                                                   |
| 27 | 14                   | 13                                                   |
|    | 24                   | 13                                                   |
|    |                      |                                                      |
|    | 54                   | 29                                                   |
|    |                      | 30                                                   |
|    | 43<br>61<br>55<br>54 | $\begin{array}{cccccccccccccccccccccccccccccccccccc$ |

37

19

18

Record Count: 229





# Mines, Mills and Quarries Web Map DAVIS 9F

Unit Letter: B, Section: 12, Town: 031N, Range: 012W





## **DAVIS 9F**

## Site Specific Hydrogeology

A visual site inspection confirming the information contained herein was performed on the well 'DAVIS 9F', which is located at 36.917795 degrees North latitude and 108.04531 degrees West longitude. This location is located on the Abode Downs Ranch 7.5' USGS topographic quadrangle. This location is in section 12 of Township 31 North Range 12 West of the Public Land Survey System (New Mexico Principal Meridian). This location is located in San Juan county, New Mexico. The nearest town is Aztec, located 7.2 miles to the southeast. The nearest large town (population greater than 10,000) is Farmington, located 15.5 miles to the southwest (Na