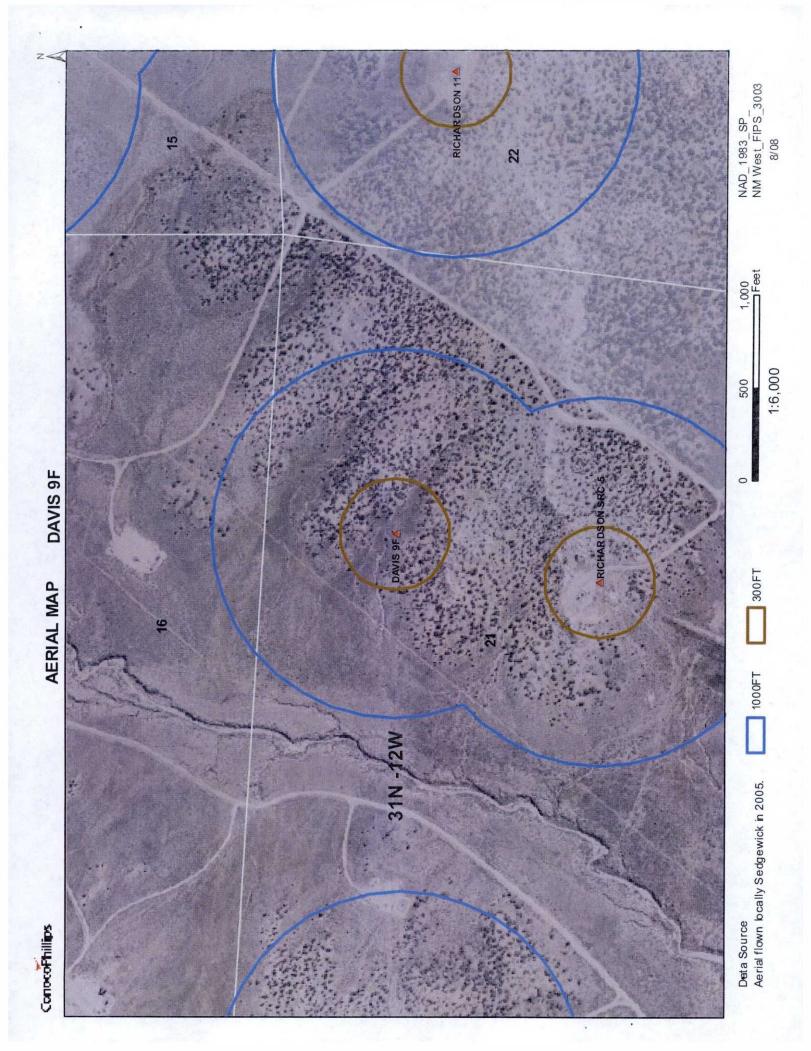

|    | 30                   | 30                                                   |
|    |                      | 49                                                   |
|    |                      | 35                                                   |
| 27 | 14                   | 13                                                   |
|    | 24                   | 13                                                   |
|    |                      |                                                      |
|    | 54                   | 29                                                   |
|    |                      | 30                                                   |
|    | 43<br>61<br>55<br>54 | $\begin{array}{cccccccccccccccccccccccccccccccccccc$ |

37

19

18

Record Count: 229





# Mines, Mills and Quarries Web Map DAVIS 9F

Unit Letter: B, Section: 12, Town: 031N, Range: 012W





## **DAVIS 9F**

## Site Specific Hydrogeology

A visual site inspection confirming the information contained herein was performed on the well 'DAVIS 9F', which is located at 36.917795 degrees North latitude and 108.04531 degrees West longitude. This location is located on the Abode Downs Ranch 7.5' USGS topographic quadrangle. This location is in section 12 of Township 31 North Range 12 West of the Public Land Survey System (New Mexico Principal Meridian). This location is located in San Juan county, New Mexico. The nearest town is Aztec, located 7.2 miles to the southeast. The nearest large town (population greater than 10,000) is Farmington, located 15.5 miles to the southwest (Nati