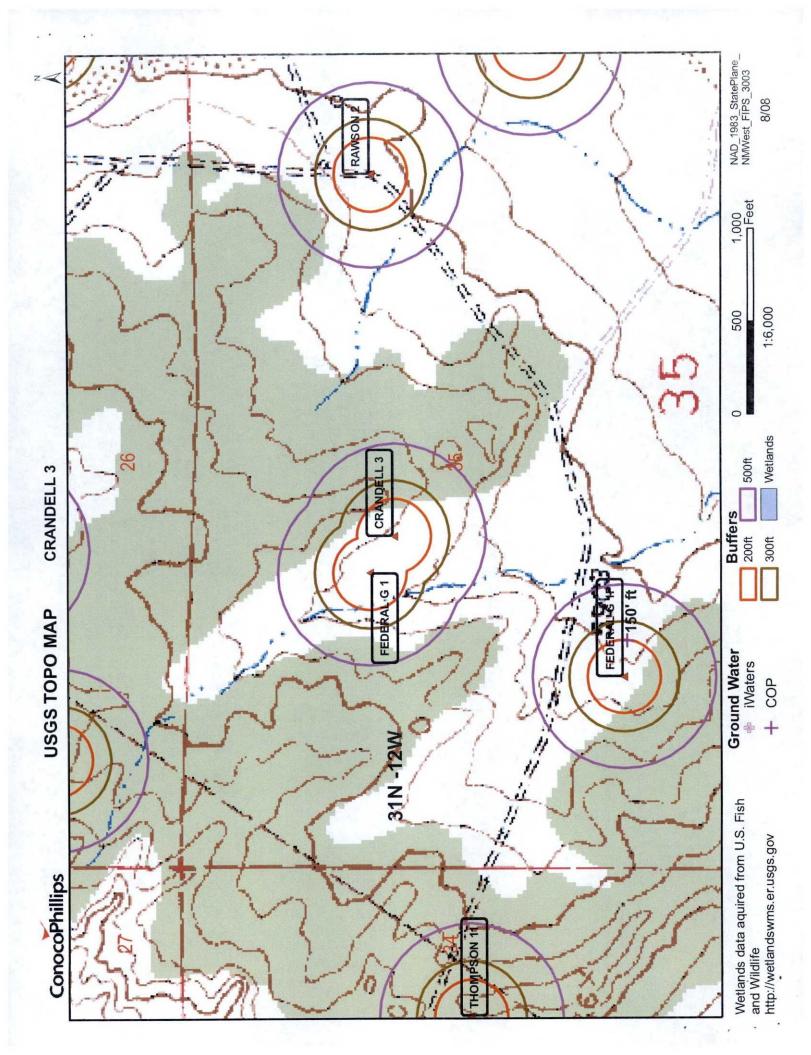

| Operator: Burlington Resources Oil & Gas Company, LP                                                                                                                                                                                                                                        | OGRID#: 14538                                                             |
|---------------------------------------------------------------------------------------------------------------------------------------------------------------------------------------------------------------------------------------------------------------------------------------------|---------------------------------------------------------------------------|
| Address: PO Box 4289, Farmington, NM 87499                                                                                                                                                                                                                                                  |                                                                           |
| Facility or well name: CRANDELL 3                                                                                                                                                                                                                                                           |                                                                           |
| API Number: 3004525411 OCD Permit Num                                                                                                                                                                                                                                                       | aber:                                                                     |
| U/L or Qtr/Qtr: C Section: 35 Township: 31N Range:                                                                                                                                                                                                                                          | 12W County: San Juan                                                      |
| Center of Proposed Design: Latitude: 36.85976°N Longitude:                                                                                                                                                                                                                                  | -108.07024°W NAD: X 1927 1983                                             |
| Surface Owner: X Federal State Private Tribal Trust or Ind                                                                                                                                                                                                                                  | ian Allotment                                                             |
| String-Reinforced                                                                                                                                                                                                                                                                           | HDPE PVC Other  bbl Dimensions L x W x D                                  |
| Closed-loop System: Subsection H of 19.15.17.11 NMAC  Type of Operation: P&A Drilling a new well Workover or Drilling (Applies notice of intent)  Drying Pad Above Ground Steel Tanks Haul-off Bins Other  Lined Unlined Liner type: Thickness mil LLDPE  Liner Seams: Welded Factory Other | to activities which require prior approval of a permit or  HDPE PVD Other |
| X   Below-grade tank:   Subsection I of 19.15.17.11 NMAC                                                                                                                                                                                                                                    | utomatic overflow shut-off  Unspecified                                   |
| 5 Alternative Method: Submittal of an exception request is required. Exceptions must be submitted to the Santa Fe Envir                                                                                                                                                                     | ronmental Bureau office for consideration of approval.                    |

| Fencing: Subsection D of 19.15.17.11 NMAC (Applies to permanent pit, temporary pits, and below-grade tanks)  Chain link, six feet in height, two strands of barbed wire at top (Required if located within 1000 feet of a permanent residence, school, hospital, ins  Four foot height, four strands of barbed wire evenly spaced between one and four feet  X Alternate. Please specify  4' hog wire fencing topped with two strands barbed wire.                                                                                                                                                                                                                                                                  | attution or ch  | urch)     |
|---------------------------------------------------------------------------------------------------------------------------------------------------------------------------------------------------------------------------------------------------------------------------------------------------------------------------------------------------------------------------------------------------------------------------------------------------------------------------------------------------------------------------------------------------------------------------------------------------------------------------------------------------------------------------------------------------------------------|-----------------|-----------|
| Netting: Subsection E of 19.15.17.11 NMAC (Applies to permanent pits and permanent open top tanks)  X Screen Netting Other  Monthly inspections (If netting or screening is not physically feasible)                                                                                                                                                                                                                                                                                                                                                                                                                                                                                                                |                 |           |
| Signs: Subsection C of 19.15.17.11 NMAC  12" X 24", 2" lettering, providing Operator's name, site location, and emergency telephone numbers  X Signed in compliance with 19.15.3.103 NMAC                                                                                                                                                                                                                                                                                                                                                                                                                                                                                                                           |                 | 2.8       |
| Administrative Approvals and Exceptions:  Justifications and/or demonstrations of equivalency are required. Please refer to 19.15.17 NMAC for guidance.  Please check a box if one or more of the following is requested, if not leave blank:  X Administrative approval(s): Requests must be submitted to the appropriate division district of the Santa Fe Environmental Bureau office for cons (Fencing/BGT Liner)  Exception(s): Requests must be submitted to the Santa Fe Environmental Bureau office for consideration of approval.                                                                                                                                                                          | sideration of a | approval. |
| Siting Criteria (regarding permitting): 19.15.17.10 NMAC  Instructions: The applicant must demonstrate compliance for each siting criteria below in the application. Recommendations of acceptable source material are provided below. Requests regarding changes to certain siting criteria may require administrative approval from the appropriate district office or may be considered an exception which must be submitted to the Santa Fe Environmental Bureau Office for consideration of approval. Applicant must attach justification for request. Please refer to 19.15.17.10 NMAC for guidance. Siting criteria does not apply to drying pads or above grade-tanks associated with a closed-loop system. |                 |           |
| Ground water is less than 50 feet below the bottom of the temporary pit, permanent pit, or below-grade tank.  - NM Office of the State Engineer - iWATERS database search; USGS; Data obtained from nearby wells                                                                                                                                                                                                                                                                                                                                                                                                                                                                                                    | Yes             | XNo       |
| Within 300 feet of a continuously flowing watercourse, or 200 feet of any other watercourse, lakebed, sinkhole, or playa lake (measured from the ordinary high-water mark).  - Topographic map; Visual inspection (certification) of the proposed site                                                                                                                                                                                                                                                                                                                                                                                                                                                              | Yes             | XNo       |
| Within 300 feet from a permanent residence, school, hospital, institution, or church in existence at the time of initial application.                                                                                                                                                                                                                                                                                                                                                                                                                                                                                                                                                                               | Yes             | XNo       |
| (Applies to temporary, emergency, or cavitation pits and below-grade tanks)  - Visual inspection (certification) of the proposed site; Aerial photo; Satellite image                                                                                                                                                                                                                                                                                                                                                                                                                                                                                                                                                | ∐NA             |           |
| Within 1000 feet from a permanent residence, school, hospital, institution, or church in existence at the time of initial application.                                                                                                                                                                                                                                                                                                                                                                                                                                                                                                                                                                              | Yes             | No        |
| (Applied to permanent pits)  - Visual inspection (certification) of the proposed site; Aerial photo; Satellite image                                                                                                                                                                                                                                                                                                                                                                                                                                                                                                                                                                                                | XNA             |           |
| Within 500 horizonal feet of a private, domestic fresh water well or spring that less than five households use for domestic or stock watering purposes, or within 1000 horizontal feet of any other fresh water well or spring, in existence at the time of initial application.                                                                                                                                                                                                                                                                                                                                                                                                                                    | Yes             | XNo       |
| - NM Office of the State Engineer - iWATERS database search; Visual inspection (certification) of the proposed site.                                                                                                                                                                                                                                                                                                                                                                                                                                                                                                                                                                                                |                 |           |
| Within incorporated municipal boundaries or within a defined municipal fresh water well field covered under a municipal ordinance adopted pursuant to NMSA 1978, Section 3-27-3, as amended  - Written confirmation or verification from the municipality; Written approval obtained from the municipality                                                                                                                                                                                                                                                                                                                                                                                                          | Yes             | XNo       |
| Within 500 feet of a wetland.  - US Fish and Wildlife Wetland Identification map; Topographic map; Visual inspection (certification) of the proposed site                                                                                                                                                                                                                                                                                                                                                                                                                                                                                                                                                           | Yes             | XNo       |
| Within the area overlying a subsurface mine.  - Written confirmation or verification or map from the NM EMNRD - Mining and Mineral Division                                                                                                                                                                                                                                                                                                                                                                                                                                                                                                                                                                         | Yes             | XNo       |
| Within an unstable area.  - Engineering measures incorporated into the design; NM Bureau of Geology & Mineral Resources; USGS; NM Geological                                                                                                                                                                                                                                                                                                                                                                                                                                                                                                                                                                        | Yes             | XNo       |
| Society; Topographic map  Within a 100-year floodplain  - FEMA map                                                                                                                                                                                                                                                                                                                                                                                                                                                                                                                                                                                                                                                  | Yes             | XNo       |