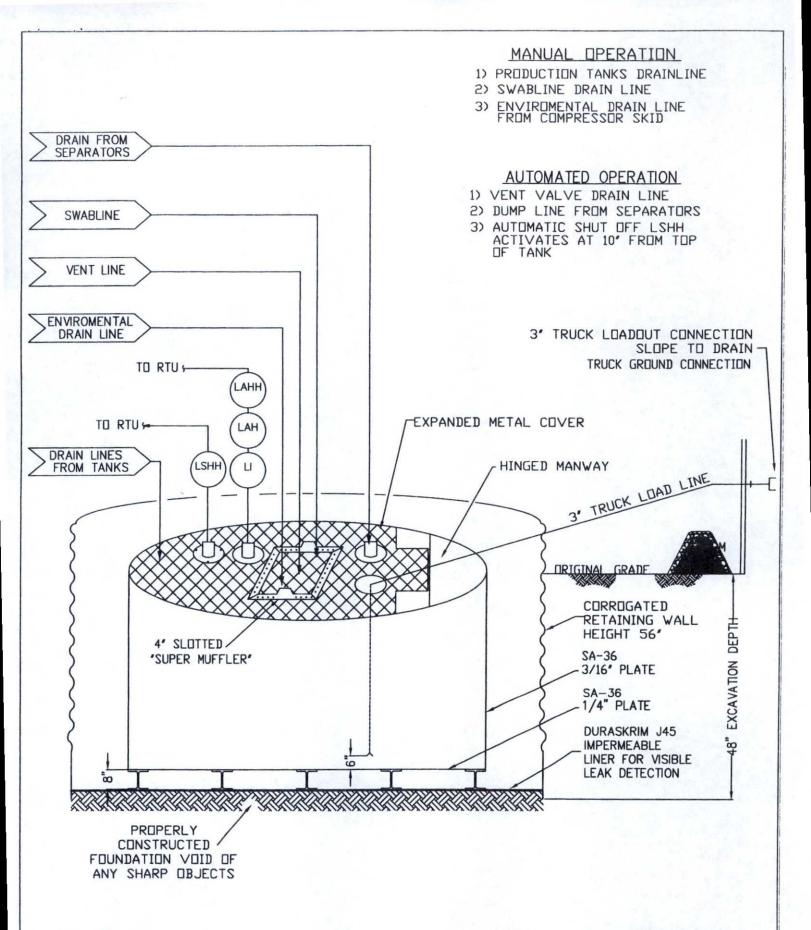

| Operator: Burlington Resources Oil & Gas Company, LP                                                                                                                                                                                                                                        | OGRID#: 14538                                                             |
|---------------------------------------------------------------------------------------------------------------------------------------------------------------------------------------------------------------------------------------------------------------------------------------------|---------------------------------------------------------------------------|
| Address: PO Box 4289, Farmington, NM 87499                                                                                                                                                                                                                                                  |                                                                           |
| Facility or well name: CRANDELL 3                                                                                                                                                                                                                                                           |                                                                           |
| API Number: 3004525411 OCD Permit Num                                                                                                                                                                                                                                                       | aber:                                                                     |
| U/L or Qtr/Qtr: C Section: 35 Township: 31N Range:                                                                                                                                                                                                                                          | 12W County: San Juan                                                      |
| Center of Proposed Design: Latitude: 36.85976°N Longitude:                                                                                                                                                                                                                                  | -108.07024°W NAD: X 1927 1983                                             |
| Surface Owner: X Federal State Private Tribal Trust or Ind                                                                                                                                                                                                                                  | ian Allotment                                                             |
| String-Reinforced                                                                                                                                                                                                                                                                           | HDPE PVC Other  bbl Dimensions L x W x D                                  |
| Closed-loop System: Subsection H of 19.15.17.11 NMAC  Type of Operation: P&A Drilling a new well Workover or Drilling (Applies notice of intent)  Drying Pad Above Ground Steel Tanks Haul-off Bins Other  Lined Unlined Liner type: Thickness mil LLDPE  Liner Seams: Welded Factory Other | to activities which require prior approval of a permit or  HDPE PVD Other |
| X   Below-grade tank:   Subsection I of 19.15.17.11 NMAC                                                                                                                                                                                                                                    | utomatic overflow shut-off  Unspecified                                   |
| 5 Alternative Method: Submittal of an exception request is required. Exceptions must be submitted to the Santa Fe Envir                                                                                                                                                                     | ronmental Bureau office for consideration of approval.                    |