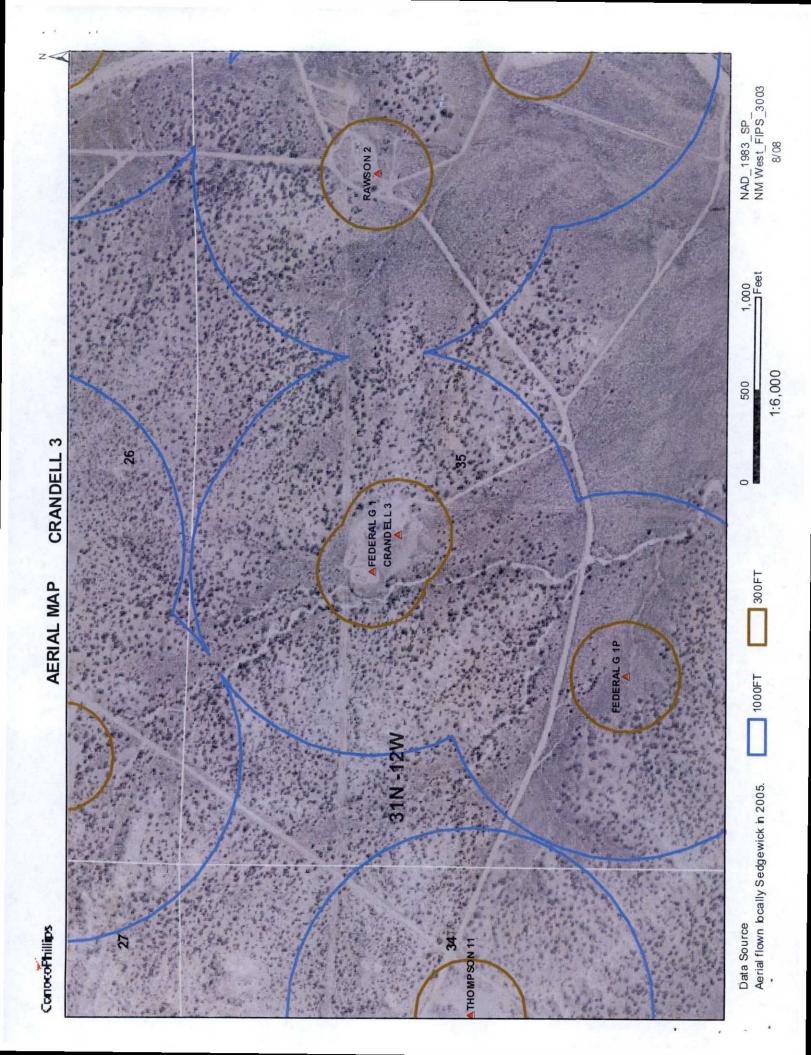

| Operator: Burlington Resources Oil & Gas Company, LP                                                                                                                                                                                                                                        | OGRID#: 14538                                                             |
|---------------------------------------------------------------------------------------------------------------------------------------------------------------------------------------------------------------------------------------------------------------------------------------------|---------------------------------------------------------------------------|
| Address: PO Box 4289, Farmington, NM 87499                                                                                                                                                                                                                                                  |                                                                           |
| Facility or well name: CRANDELL 3                                                                                                                                                                                                                                                           |                                                                           |
| API Number: 3004525411 OCD Permit Num                                                                                                                                                                                                                                                       | aber:                                                                     |
| U/L or Qtr/Qtr: C Section: 35 Township: 31N Range:                                                                                                                                                                                                                                          | 12W County: San Juan                                                      |
| Center of Proposed Design: Latitude: 36.85976°N Longitude:                                                                                                                                                                                                                                  | -108.07024°W NAD: X 1927 1983                                             |
| Surface Owner: X Federal State Private Tribal Trust or Ind                                                                                                                                                                                                                                  | ian Allotment                                                             |
| String-Reinforced                                                                                                                                                                                                                                                                           | HDPE PVC Other  bbl Dimensions L x W x D                                  |
| Closed-loop System: Subsection H of 19.15.17.11 NMAC  Type of Operation: P&A Drilling a new well Workover or Drilling (Applies notice of intent)  Drying Pad Above Ground Steel Tanks Haul-off Bins Other  Lined Unlined Liner type: Thickness mil LLDPE  Liner Seams: Welded Factory Other | to activities which require prior approval of a permit or  HDPE PVD Other |
| X   Below-grade tank:   Subsection I of 19.15.17.11 NMAC                                                                                                                                                                                                                                    | utomatic overflow shut-off  Unspecified                                   |
| 5 Alternative Method: Submittal of an exception request is required. Exceptions must be submitted to the Santa Fe Envir                                                                                                                                                                     | ronmental Bureau office for consideration of approval.                    |

| Fencing: Subsection D of 19.15.17.11 NMAC (Applies to permanent pit, temporary pits, and below-grade tanks)  Chain link, six feet in height, two strands of barbed wire at top (Required if located within 1000 feet of a permanent residence, school, hospital, ins  Four foot height, four strands of barbed wire evenly spaced between one and four feet  X Alternate. Please specify  4' hog wire fencing topped with two strands barbed wire.                                                                                                                                                                                                                                                                  | attution or ch  | urch)     |
|---------------------------------------------------------------------------------------------------------------------------------------------------------------------------------------------------------------------------------------------------------------------------------------------------------------------------------------------------------------------------------------------------------------------------------------------------------------------------------------------------------------------------------------------------------------------------------------------------------------------------------------------------------------------------------------------------------------------|-----------------|-----------|
| Netting: Subsection E of 19.15.17.11 NMAC (Applies to permanent pits and permanent open top tanks)  X Screen Netting Other  Monthly inspections (If netting or screening is not physically feasible)                                                                                                                                                                                                                                                                                                                                                                                                                                                                                                                |                 |           |
| Signs: Subsection C of 19.15.17.11 NMAC  12" X 24", 2" lettering, providing Operator's name, site location, and emergency telephone numbers  X Signed in compliance with 19.15.3.103 NMAC                                                                                                                                                                                                                                                                                                                                                                                                                                                                                                                           |                 | 2.8       |
| Administrative Approvals and Exceptions:  Justifications and/or demonstrations of equivalency are required. Please refer to 19.15.17 NMAC for guidance.  Please check a box if one or more of the following is requested, if not leave blank:  X Administrative approval(s): Requests must be submitted to the appropriate division district of the Santa Fe Environmental Bureau office for cons (Fencing/BGT Liner)  Exception(s): Requests must be submitted to the Santa Fe Environmental Bureau office for consideration of approval.                                                                                                                                                                          | sideration of a | approval. |
| Siting Criteria (regarding permitting): 19.15.17.10 NMAC  Instructions: The applicant must demonstrate compliance for each siting criteria below in the application. Recommendations of acceptable source material are provided below. Requests regarding changes to certain siting criteria may require administrative approval from the appropriate district office or may be considered an exception which must be submitted to the Santa Fe Environmental Bureau Office for consideration of approval. Applicant must attach justification for request. Please refer to 19.15.17.10 NMAC for guidance. Siting criteria does not apply to drying pads or above grade-tanks associated with a closed-loop system. |                 |           |
| Ground water is less than 50 feet below the bottom of the temporary pit, permanent pit, or below-grade tank.  - NM Office of the State Engineer - iWATERS database search; USGS; Data obtained from nearby wells                                                                                                                                                                                                                                                                                                                                                                                                                                                                                                    | Yes             | XNo       |
| Within 300 feet of a continuously flowing watercourse, or 200 feet of any other watercourse, lakebed, sinkhole, or playa lake (measured from the ordinary high-water mark).  - Topographic map; Visual inspection (certification) of the proposed site                                                                                                                                                                                                                                                                                                                                                                                                                                                              | Yes             | XNo       |
| Within 300 feet from a permanent residence, school, hospital, institution, or church in existence at the time of initial application.                                                                                                                                                                                                                                                                                                                                                                                                                                                                                                                                                                               | Yes             | XNo       |
| (Applies to temporary, emergency, or cavitation pits and below-grade tanks)  - Visual inspection (certification) of the proposed site; Aerial photo; Satellite image                                                                                                                                                                                                                                                                                                                                                                                                                                                                                                                                                | ∐NA             |           |
| Within 1000 feet from a permanent residence, school, hospital, institution, or church in existence at the time of initial application.                                                                                                                                                                                                                                                                                                                                                                                                                                                                                                                                                                              | Yes             | No        |
| (Applied to permanent pits)  - Visual inspection (certification) of the proposed site; Aerial photo; Satellite image                                                                                                                                                                                                                                                                                                                                                                                                                                                                                                                                                                                                | XNA             |           |
| Within 500 horizonal feet of a private, domestic fresh water well or spring that less than five households use for domestic or stock watering purposes, or within 1000 horizontal feet of any other fresh water well or spring, in existence at the time of initial application.                                                                                                                                                                                                                                                                                                                                                                                                                                    | Yes             | XNo       |
| - NM Office of the State Engineer - iWATERS database search; Visual inspection (certification) of the proposed site.                                                                                                                                                                                                                                                                                                                                                                                                                                                                                                                                                                                                |                 |           |
| Within incorporated municipal boundaries or within a defined municipal fresh water well field covered under a municipal ordinance adopted pursuant to NMSA 1978, Section 3-27-3, as amended  - Written confirmation or verification from the municipality; Written approval obtained from the municipality                                                                                                                                                                                                                                                                                                                                                                                                          | Yes             | XNo       |
| Within 500 feet of a wetland.  - US Fish and Wildlife Wetland Identification map; Topographic map; Visual inspection (certification) of the proposed site                                                                                                                                                                                                                                                                                                                                                                                                                                                                                                                                                           | Yes             | XNo       |
| Within the area overlying a subsurface mine.  - Written confirmation or verification or map from the NM EMNRD - Mining and Mineral Division                                                                                                                                                                                                                                                                                                                                                                                                                                                                                                                                                                         | Yes             | XNo       |
| Within an unstable area.  - Engineering measures incorporated into the design; NM Bureau of Geology & Mineral Resources; USGS; NM Geological                                                                                                                                                                                                                                                                                                                                                                                                                                                                                                                                                                        | Yes             | XNo       |
| Society; Topographic map  Within a 100-year floodplain  - FEMA map                                                                                                                                                                                                                                                                                                                                                                                                                                                                                                                                                                                                                                                  | Yes             | XNo       |