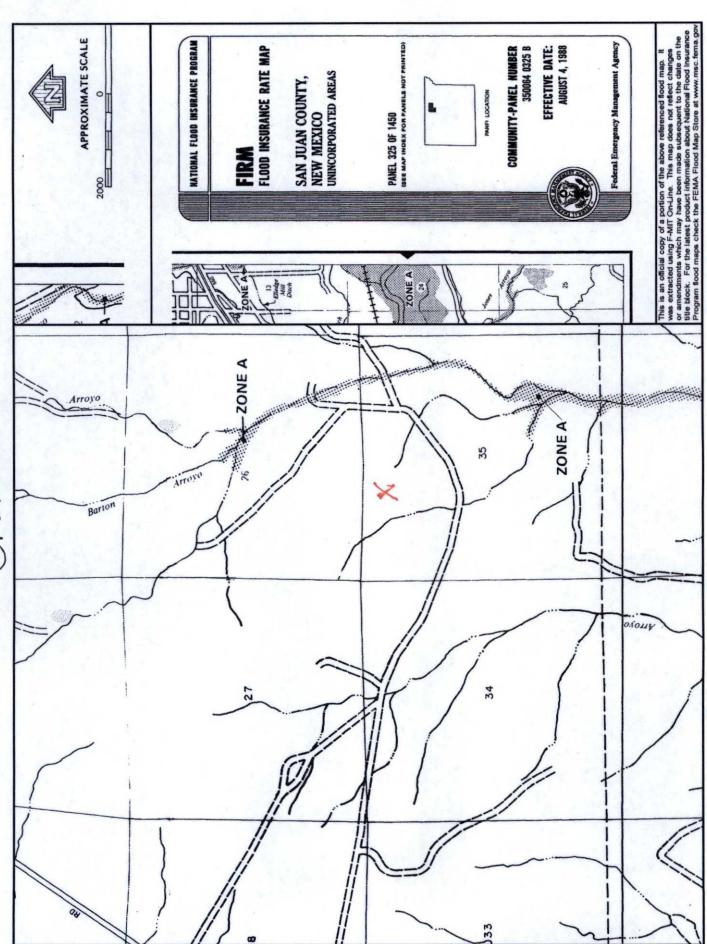

| Operator: Burlington Resources Oil & Gas Company, LP                                                                                                                                                                                                                                        | OGRID#: 14538                                                             |
|---------------------------------------------------------------------------------------------------------------------------------------------------------------------------------------------------------------------------------------------------------------------------------------------|---------------------------------------------------------------------------|
| Address: PO Box 4289, Farmington, NM 87499                                                                                                                                                                                                                                                  |                                                                           |
| Facility or well name: CRANDELL 3                                                                                                                                                                                                                                                           |                                                                           |
| API Number: 3004525411 OCD Permit Num                                                                                                                                                                                                                                                       | aber:                                                                     |
| U/L or Qtr/Qtr: C Section: 35 Township: 31N Range:                                                                                                                                                                                                                                          | 12W County: San Juan                                                      |
| Center of Proposed Design: Latitude: 36.85976°N Longitude:                                                                                                                                                                                                                                  | -108.07024°W NAD: X 1927 1983                                             |
| Surface Owner: X Federal State Private Tribal Trust or Ind                                                                                                                                                                                                                                  | ian Allotment                                                             |
| String-Reinforced                                                                                                                                                                                                                                                                           | HDPE PVC Other  bbl Dimensions L x W x D                                  |
| Closed-loop System: Subsection H of 19.15.17.11 NMAC  Type of Operation: P&A Drilling a new well Workover or Drilling (Applies notice of intent)  Drying Pad Above Ground Steel Tanks Haul-off Bins Other  Lined Unlined Liner type: Thickness mil LLDPE  Liner Seams: Welded Factory Other | to activities which require prior approval of a permit or  HDPE PVD Other |
| X   Below-grade tank:   Subsection I of 19.15.17.11 NMAC                                                                                                                                                                                                                                    | utomatic overflow shut-off  Unspecified                                   |
| 5 Alternative Method: Submittal of an exception request is required. Exceptions must be submitted to the Santa Fe Envir                                                                                                                                                                     | ronmental Bureau office for consideration of approval.                    |

| Fencing: Subsection D of 19.15.17.11 NMAC (Applies to permanent pit, temporary pits, and below-grade tanks)  Chain link, six feet in height, two strands of barbed wire at top (Required if located within 1000 feet of a permanent residence, school, hospital, ins  Four foot height, four strands of barbed wire evenly spaced between one and four feet  X Alternate. Please specify  4' hog wire fencing topped with two strands barbed wire.                                                                                                                                                                                                                                                                  | attution or ch  | urch)     |
|---------------------------------------------------------------------------------------------------------------------------------------------------------------------------------------------------------------------------------------------------------------------------------------------------------------------------------------------------------------------------------------------------------------------------------------------------------------------------------------------------------------------------------------------------------------------------------------------------------------------------------------------------------------------------------------------------------------------|-----------------|-----------|
| Netting: Subsection E of 19.15.17.11 NMAC (Applies to permanent pits and permanent open top tanks)  X Screen Netting Other  Monthly inspections (If netting or screening is not physically feasible)                                                                                                                                                                                                                                                                                                                                                                                                                                                                                                                |                 |           |
| Signs: Subsection C of 19.15.17.11 NMAC  12" X 24", 2" lettering, providing Operator's name, site location, and emergency telephone numbers  X Signed in compliance with 19.15.3.103 NMAC                                                                                                                                                                                                                                                                                                                                                                                                                                                                                                                           |                 | 2.8       |
| Administrative Approvals and Exceptions:  Justifications and/or demonstrations of equivalency are required. Please refer to 19.15.17 NMAC for guidance.  Please check a box if one or more of the following is requested, if not leave blank:  X Administrative approval(s): Requests must be submitted to the appropriate division district of the Santa Fe Environmental Bureau office for cons (Fencing/BGT Liner)  Exception(s): Requests must be submitted to the Santa Fe Environmental Bureau office for consideration of approval.                                                                                                                                                                          | sideration of a | approval. |
| Siting Criteria (regarding permitting): 19.15.17.10 NMAC  Instructions: The applicant must demonstrate compliance for each siting criteria below in the application. Recommendations of acceptable source material are provided below. Requests regarding changes to certain siting criteria may require administrative approval from the appropriate district office or may be considered an exception which must be submitted to the Santa Fe Environmental Bureau Office for consideration of approval. Applicant must attach justification for request. Please refer to 19.15.17.10 NMAC for guidance. Siting criteria does not apply to drying pads or above grade-tanks associated with a closed-loop system. |                 |           |
| Ground water is less than 50 feet below the bottom of the temporary pit, permanent pit, or below-grade tank.  - NM Office of the State Engineer - iWATERS database search; USGS; Data obtained from nearby wells                                                                                                                                                                                                                                                                                                                                                                                                                                                                                                    | Yes             | XNo       |
| Within 300 feet of a continuously flowing watercourse, or 200 feet of any other watercourse, lakebed, sinkhole, or playa lake (measured from the ordinary high-water mark).  - Topographic map; Visual inspection (certification) of the proposed site                                                                                                                                                                                                                                                                                                                                                                                                                                                              | Yes             | XNo       |
| Within 300 feet from a permanent residence, school, hospital, institution, or church in existence at the time of initial application.                                                                                                                                                                                                                                                                                                                                                                                                                                                                                                                                                                               | Yes             | XNo       |
| (Applies to temporary, emergency, or cavitation pits and below-grade tanks)  - Visual inspection (certification) of the proposed site; Aerial photo; Satellite image                                                                                                                                                                                                                                                                                                                                                                                                                                                                                                                                                | ∐NA             |           |
| Within 1000 feet from a permanent residence, school, hospital, institution, or church in existence at the time of initial application.                                                                                                                                                                                                                                                                                                                                                                                                                                                                                                                                                                              | Yes             | No        |
| (Applied to permanent pits)  - Visual inspection (certification) of the proposed site; Aerial photo; Satellite image                                                                                                                                                                                                                                                                                                                                                                                                                                                                                                                                                                                                | XNA             |           |
| Within 500 horizonal feet of a private, domestic fresh water well or spring that less than five households use for domestic or stock watering purposes, or within 1000 horizontal feet of any other fresh water well or spring, in existence at the time of initial application.                                                                                                                                                                                                                                                                                                                                                                                                                                    | Yes             | XNo       |
| - NM Office of the State Engineer - iWATERS database search; Visual inspection (certification) of the proposed site.                                                                                                                                                                                                                                                                                                                                                                                                                                                                                                                                                                                                |                 |           |
| Within incorporated municipal boundaries or within a defined municipal fresh water well field covered under a municipal ordinance adopted pursuant to NMSA 1978, Section 3-27-3, as amended  - Written confirmation or verification from the municipality; Written approval obtained from the municipality                                                                                                                                                                                                                                                                                                                                                                                                          | Yes             | XNo       |
| Within 500 feet of a wetland.  - US Fish and Wildlife Wetland Identification map; Topographic map; Visual inspection (certification) of the proposed site                                                                                                                                                                                                                                                                                                                                                                                                                                                                                                                                                           | Yes             | XNo       |
| Within the area overlying a subsurface mine.  - Written confirmation or verification or map from the NM EMNRD - Mining and Mineral Division                                                                                                                                                                                                                                                                                                                                                                                                                                                                                                                                                                         | Yes             | XNo       |
| Within an unstable area.  - Engineering measures incorporated into the design; NM Bureau of Geology & Mineral Resources; USGS; NM Geological                                                                                                                                                                                                                                                                                                                                                                                                                                                                                                                                                                        | Yes             | XNo       |
| Society; Topographic map  Within a 100-year floodplain  - FEMA map                                                                                                                                                                                                                                                                                                                                                                                                                                                                                                                                                                                                                                                  | Yes             | XNo       |