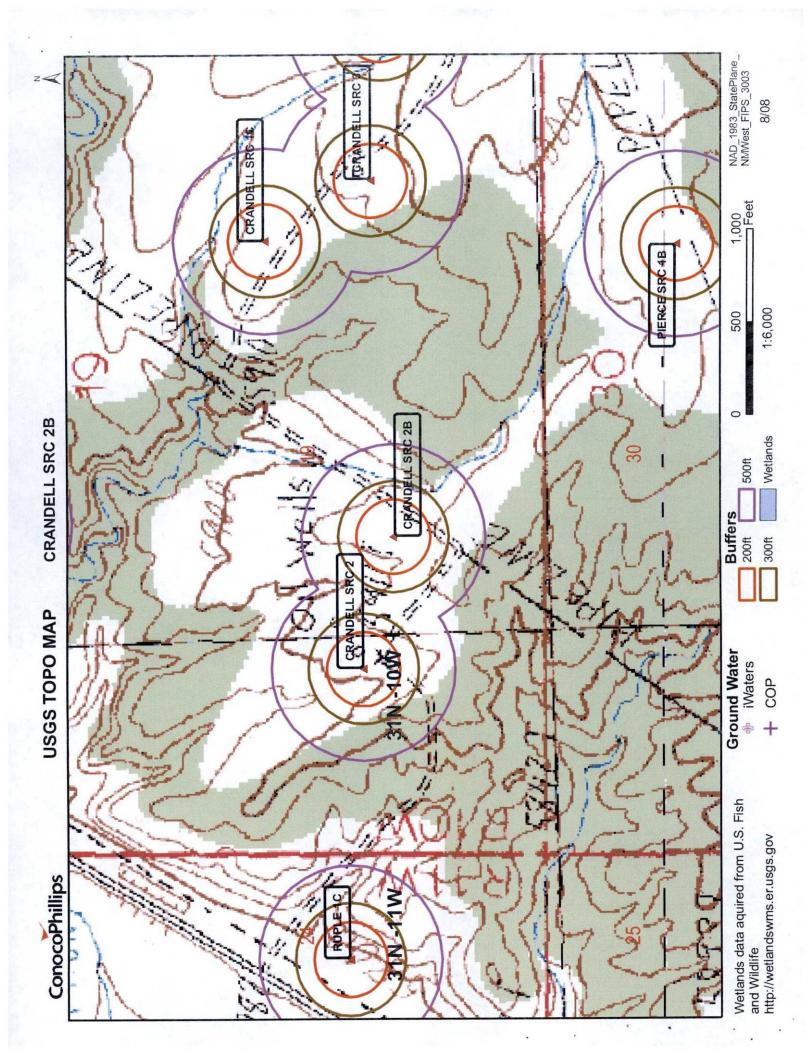

| Facility or well na | me: CRANDELL SRC                            | 2B                    |                         |                                |                                |
|---------------------|---------------------------------------------|-----------------------|-------------------------|--------------------------------|--------------------------------|
| API Number:         | 30045                                       | 30003                 | OCD Permit Nu           | mber:                          |                                |
| U/L or Qtr/Qtr:     | N Section:                                  | 19 Township: 3        | IN Range:               | 10W County: Sa                 | an Juan                        |
| Center of Proposed  | d Design: Latitude:                         | 36.87902°N            | Longitude:              | -107.92648°W                   | NAD: X 1927 1983               |
| Surface Owner:      | X Federal                                   | State Private         | Tribal Trust or In      | dian Allotment                 |                                |
| 2                   | - Pay 10 - 10 - 10 - 10 - 10 - 10 - 10 - 10 |                       |                         |                                |                                |
| Pit: Subsect        | ion F or G of 19.15.17.11 N                 | MAC                   |                         |                                |                                |
| Temporary:          | Drilling Workover                           |                       |                         |                                |                                |
| Permanent           | Emergency Cavitati                          | on P&A                |                         |                                |                                |
| Lined               | Unlined Liner typ                           | e: Thickness          | mil LLDPE               | HDPE PVC 0                     | Other                          |
| String-Reinfor      | ced                                         |                       |                         |                                |                                |
|                     |                                             | Other                 | Volume:                 | bbl Dimensions L               | x W x D                        |
|                     |                                             |                       |                         |                                |                                |
| 3 Closed-loop       | n System. Subsection U                      | of 19.15.17.11 NMAC   |                         |                                |                                |
| Type of Operation   |                                             |                       | ver or Drilling (Applie | es to activities which require | prior approval of a permit or  |
| Type or operanor    |                                             |                       | of intent)              | o to desirines missi require   | prior approvar or a perimit or |
| Drying Pad          | Above Ground Ste                            | el Tanks Haul-off Bin | s Other                 |                                |                                |
| Lined               | Unlined Liner type:                         | Thickness             | mil LLDPE               | HDPE PVD Ot                    | ther                           |
| Liner Seams:        | Welded Factory                              | Other                 |                         |                                | -                              |
|                     |                                             |                       |                         |                                |                                |
| X Below-grade       | e tank: Subsection I of 19                  | .15.17.11 NMAC        |                         |                                |                                |
| Volume:             | 120 bbl                                     | Type of fluid: Produc | ced Water               |                                |                                |
| Tank Construction   | n material:                                 | Metal                 | 100                     |                                |                                |
|                     |                                             |                       |                         |                                |                                |

| Fencing: Subsection D of 19.15.17.11 NMAC (Applies to permanent pit, temporary pits, and below-grade tanks)  Chain link, six feet in height, two strands of barbed wire at top (Required if located within 1000 feet of a permanent residence, school, hospital, in  [                                                                                                                                                                                                                                                                                                                                                                                                                                             | stitution or ch  | uurch)    |
|--------------------------------------------------------------------------------------------------------------------------------------------------------------------------------------------------------------------------------------------------------------------------------------------------------------------------------------------------------------------------------------------------------------------------------------------------------------------------------------------------------------------------------------------------------------------------------------------------------------------------------------------------------------------------------------------------------------------|------------------|-----------|
| 8  Signs: Subsection C of 19.15.17.11 NMAC  12" X 24", 2" lettering, providing Operator's name, site location, and emergency telephone numbers  X Signed in compliance with 19.15.3.103 NMAC                                                                                                                                                                                                                                                                                                                                                                                                                                                                                                                       |                  |           |
| Administrative Approvals and Exceptions:  Justifications and/or demonstrations of equivalency are required. Please refer to 19.15.17 NMAC for guidance.  Please check a box if one or more of the following is requested, if not leave blank:  X Administrative approval(s): Requests must be submitted to the appropriate division district of the Santa Fe Environmental Bureau office for confusion (Fencing/BGT Liner)  Exception(s): Requests must be submitted to the Santa Fe Environmental Bureau office for consideration of approval.                                                                                                                                                                    | isideration of a | approval. |
| Siting Criteria (regarding permitting): 19.15.17.10 NMAC Instructions: The applicant must demonstrate compliance for each siting criteria below in the application. Recommendations of acceptable source material are provided below. Requests regarding changes to certain siting criteria may require administrative approval from the appropriate district office or may be considered an exception which must be submitted to the Santa Fe Environmental Bureau Office for consideration of approval. Applicant must attach justification for request. Please refer to 19.15.17.10 NMAC for guidance. Siting criteria does not apply to drying pads or above grade-tanks associated with a closed-loop system. |                  |           |
| Ground water is less than 50 feet below the bottom of the temporary pit, permanent pit, or below-grade tank.  - NM Office of the State Engineer - iWATERS database search; USGS; Data obtained from nearby wells                                                                                                                                                                                                                                                                                                                                                                                                                                                                                                   | Yes              | XNo       |
| Within 300 feet of a continuously flowing watercourse, or 200 feet of any other watercourse, lakebed, sinkhole, or playa lake (measured from the ordinary high-water mark).  - Topographic map: Visual inspection (certification) of the proposed site                                                                                                                                                                                                                                                                                                                                                                                                                                                             | Yes              | XNo       |
| Within 300 feet from a permanent residence, school, hospital, institution, or church in existence at the time of initial application.                                                                                                                                                                                                                                                                                                                                                                                                                                                                                                                                                                              | Yes              | X No      |
| (Applies to temporary, emergency, or cavitation pits and below-grade tanks)                                                                                                                                                                                                                                                                                                                                                                                                                                                                                                                                                                                                                                        | NA               |           |
| - Visual inspection (certification) of the proposed site; Aerial photo; Satellite image  Within 1000 feet from a permanent residence, school, hospital, institution, or church in existence at the time of initial application.  (Applied to permanent pits)                                                                                                                                                                                                                                                                                                                                                                                                                                                       | Yes X NA         | No        |
| <ul> <li>Visual inspection (certification) of the proposed site; Aerial photo; Satellite image</li> <li>Within 500 horizonal feet of a private, domestic fresh water well or spring that less than five households use for domestic or stock watering purposes, or within 1000 horizontal feet of any other fresh water well or spring, in existence at the time of initial application.</li> </ul>                                                                                                                                                                                                                                                                                                                | Yes              | XNo       |
| - NM Office of the State Engineer - iWATERS database search; Visual inspection (certification) of the proposed site.  Within incorporated municipal boundaries or within a defined municipal fresh water well field covered under a municipal ordinance adopted pursuant to NMSA 1978, Section 3-27-3, as amended                                                                                                                                                                                                                                                                                                                                                                                                  | Yes              | XNo       |
| <ul> <li>Written confirmation or verification from the municipality; Written approval obtained from the municipality</li> <li>Within 500 feet of a wetland.</li> <li>US Fish and Wildlife Wetland Identification map; Topographic map; Visual inspection (certification) of the proposed site</li> </ul>                                                                                                                                                                                                                                                                                                                                                                                                           | Yes              | XNo       |
| Within the area overlying a subsurface mine.  - Written confirmation or verification or map from the NM EMNRD - Mining and Mineral Division                                                                                                                                                                                                                                                                                                                                                                                                                                                                                                                                                                        | Yes              | XNo       |
| Within an unstable area.  - Engineering measures incorporated into the design; NM Bureau of Geology & Mineral Resources; USGS; NM Geological                                                                                                                                                                                                                                                                                                                                                                                                                                                                                                                                                                       | Yes              | XNo       |
| Society; Topographic map  Within a 100-year floodplain  - FEMA map                                                                                                                                                                                                                                                                                                                                                                                                                                                                                                                                                                                                                                                 | Yes              | XNo       |