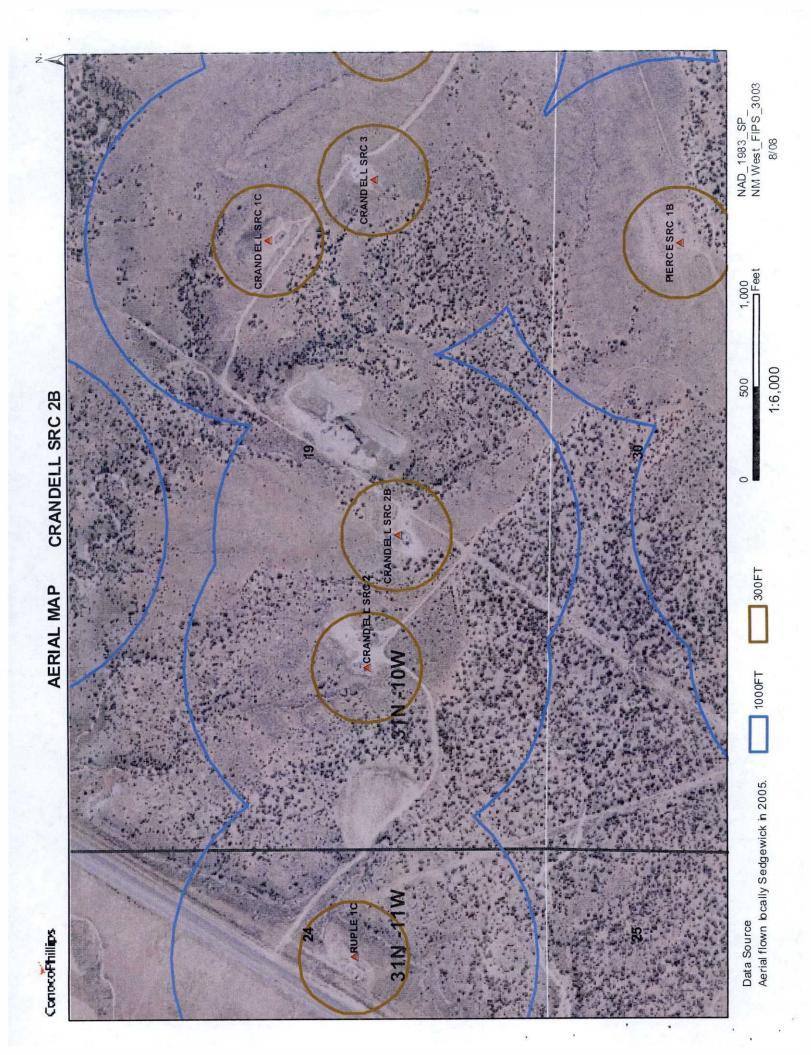

| Facility or well na | me: CRANDELL SRC                            | 2B                    |                         |                                |                                |
|---------------------|---------------------------------------------|-----------------------|-------------------------|--------------------------------|--------------------------------|
| API Number:         | 30045                                       | 30003                 | OCD Permit Nu           | mber:                          |                                |
| U/L or Qtr/Qtr:     | N Section:                                  | 19 Township: 3        | IN Range:               | 10W County: Sa                 | an Juan                        |
| Center of Proposed  | d Design: Latitude:                         | 36.87902°N            | Longitude:              | -107.92648°W                   | NAD: X 1927 1983               |
| Surface Owner:      | X Federal                                   | State Private         | Tribal Trust or In      | dian Allotment                 |                                |
| 2                   | - Pay 10 - 10 - 10 - 10 - 10 - 10 - 10 - 10 |                       |                         |                                |                                |
| Pit: Subsect        | ion F or G of 19.15.17.11 N                 | MAC                   |                         |                                |                                |
| Temporary:          | Drilling Workover                           |                       |                         |                                |                                |
| Permanent           | Emergency Cavitati                          | on P&A                |                         |                                |                                |
| Lined               | Unlined Liner typ                           | e: Thickness          | mil LLDPE               | HDPE PVC 0                     | Other                          |
| String-Reinfor      | ced                                         |                       |                         |                                |                                |
|                     |                                             | Other                 | Volume:                 | bbl Dimensions L               | x W x D                        |
|                     |                                             |                       |                         |                                |                                |
| 3 Closed-loop       | n System. Subsection U                      | of 19.15.17.11 NMAC   |                         |                                |                                |
| Type of Operation   |                                             |                       | ver or Drilling (Applie | es to activities which require | prior approval of a permit or  |
| Type or operanor    |                                             |                       | of intent)              | o to desirines missi require   | prior approvar or a perimit or |
| Drying Pad          | Above Ground Ste                            | el Tanks Haul-off Bin | s Other                 |                                |                                |
| Lined               | Unlined Liner type:                         | Thickness             | mil LLDPE               | HDPE PVD Ot                    | ther                           |
| Liner Seams:        | Welded Factory                              | Other                 |                         |                                | -                              |
|                     |                                             |                       |                         |                                |                                |
| X Below-grade       | e tank: Subsection I of 19                  | .15.17.11 NMAC        |                         |                                |                                |
| Volume:             | 120 bbl                                     | Type of fluid: Produc | ced Water               |                                |                                |
| Tank Construction   | n material:                                 | Metal                 | 100                     |                                |                                |
|                     |                                             |                       |                         |                                |                                |

| Fencing: Subsection D of 19.15.17.11 NMAC (Applies to permanent pit, temporary pits, and below-grade tanks)  Chain link, six feet in height, two strands of barbed wire at top (Required if located within 1000 feet of a permanent residence, school, hospital, in  [                                                                                                                                                                                                                                                                                                                                                                                                                                             | stitution or ch  | uurch)    |
|--------------------------------------------------------------------------------------------------------------------------------------------------------------------------------------------------------------------------------------------------------------------------------------------------------------------------------------------------------------------------------------------------------------------------------------------------------------------------------------------------------------------------------------------------------------------------------------------------------------------------------------------------------------------------------------------------------------------|------------------|-----------|
| 8  Signs: Subsection C of 19.15.17.11 NMAC  12" X 24", 2" lettering, providing Operator's name, site location, and emergency telephone numbers  X Signed in compliance with 19.15.3.103 NMAC                                                                                                                                                                                                                                                                                                                                                                                                                                                                                                                       |                  |           |
| Administrative Approvals and Exceptions:  Justifications and/or demonstrations of equivalency are required. Please refer to 19.15.17 NMAC for guidance.  Please check a box if one or more of the following is requested, if not leave blank:  X Administrative approval(s): Requests must be submitted to the appropriate division district of the Santa Fe Environmental Bureau office for confusion (Fencing/BGT Liner)  Exception(s): Requests must be submitted to the Santa Fe Environmental Bureau office for consideration of approval.                                                                                                                                                                    | isideration of a | approval. |
| Siting Criteria (regarding permitting): 19.15.17.10 NMAC Instructions: The applicant must demonstrate compliance for each siting criteria below in the application. Recommendations of acceptable source material are provided below. Requests regarding changes to certain siting criteria may require administrative approval from the appropriate district office or may be considered an exception which must be submitted to the Santa Fe Environmental Bureau Office for consideration of approval. Applicant must attach justification for request. Please refer to 19.15.17.10 NMAC for guidance. Siting criteria does not apply to drying pads or above grade-tanks associated with a closed-loop system. |                  |           |
| Ground water is less than 50 feet below the bottom of the temporary pit, permanent pit, or below-grade tank.  - NM Office of the State Engineer - iWATERS database search; USGS; Data obtained from nearby wells                                                                                                                                                                                                                                                                                                                                                                                                                                                                                                   | Yes              | XNo       |
| Within 300 feet of a continuously flowing watercourse, or 200 feet of any other watercourse, lakebed, sinkhole, or playa lake (measured from the ordinary high-water mark).  - Topographic map: Visual inspection (certification) of the proposed site                                                                                                                                                                                                                                                                                                                                                                                                                                                             | Yes              | XNo       |
| Within 300 feet from a permanent residence, school, hospital, institution, or church in existence at the time of initial application.                                                                                                                                                                                                                                                                                                                                                                                                                                                                                                                                                                              | Yes              | X No      |
| (Applies to temporary, emergency, or cavitation pits and below-grade tanks)                                                                                                                                                                                                                                                                                                                                                                                                                                                                                                                                                                                                                                        | NA               |           |
| - Visual inspection (certification) of the proposed site; Aerial photo; Satellite image  Within 1000 feet from a permanent residence, school, hospital, institution, or church in existence at the time of initial application.  (Applied to permanent pits)                                                                                                                                                                                                                                                                                                                                                                                                                                                       | Yes X NA         | No        |
| <ul> <li>Visual inspection (certification) of the proposed site; Aerial photo; Satellite image</li> <li>Within 500 horizonal feet of a private, domestic fresh water well or spring that less than five households use for domestic or stock watering purposes, or within 1000 horizontal feet of any other fresh water well or spring, in existence at the time of initial application.</li> </ul>                                                                                                                                                                                                                                                                                                                | Yes              | XNo       |
| - NM Office of the State Engineer - iWATERS database search; Visual inspection (certification) of the proposed site.  Within incorporated municipal boundaries or within a defined municipal fresh water well field covered under a municipal ordinance adopted pursuant to NMSA 1978, Section 3-27-3, as amended                                                                                                                                                                                                                                                                                                                                                                                                  | Yes              | XNo       |
| <ul> <li>Written confirmation or verification from the municipality; Written approval obtained from the municipality</li> <li>Within 500 feet of a wetland.</li> <li>US Fish and Wildlife Wetland Identification map; Topographic map; Visual inspection (certification) of the proposed site</li> </ul>                                                                                                                                                                                                                                                                                                                                                                                                           | Yes              | XNo       |
| Within the area overlying a subsurface mine.  - Written confirmation or verification or map from the NM EMNRD - Mining and Mineral Division                                                                                                                                                                                                                                                                                                                                                                                                                                                                                                                                                                        | Yes              | XNo       |
| Within an unstable area.  - Engineering measures incorporated into the design; NM Bureau of Geology & Mineral Resources; USGS; NM Geological                                                                                                                                                                                                                                                                                                                                                                                                                                                                                                                                                                       | Yes              | XNo       |
| Society; Topographic map  Within a 100-year floodplain  - FEMA map                                                                                                                                                                                                                                                                                                                                                                                                                                                                                                                                                                                                                                                 | Yes              | XNo       |