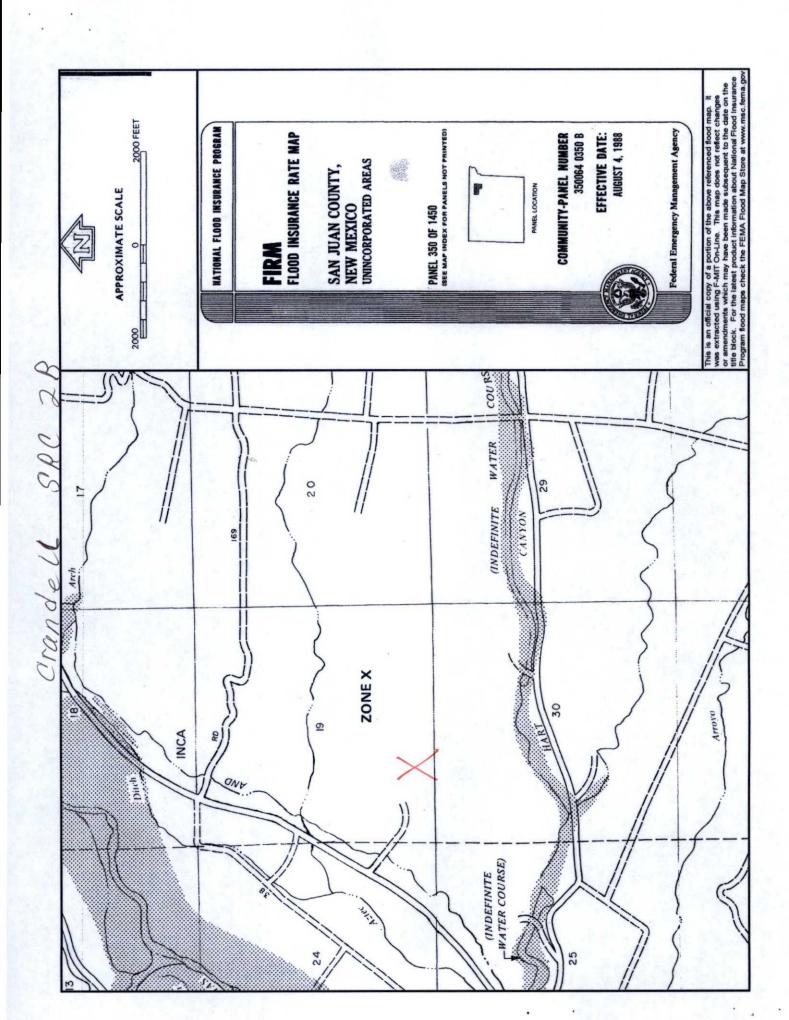

| Facility or well na | me: CRANDELL SRC                            | 2B                    |                         |                                |                                |
|---------------------|---------------------------------------------|-----------------------|-------------------------|--------------------------------|--------------------------------|
| API Number:         | 30045                                       | 30003                 | OCD Permit Nu           | mber:                          |                                |
| U/L or Qtr/Qtr:     | N Section:                                  | 19 Township: 3        | IN Range:               | 10W County: Sa                 | an Juan                        |
| Center of Proposed  | d Design: Latitude:                         | 36.87902°N            | Longitude:              | -107.92648°W                   | NAD: X 1927 1983               |
| Surface Owner:      | X Federal                                   | State Private         | Tribal Trust or In      | dian Allotment                 |                                |
| 2                   | - Pay 10 - 10 - 10 - 10 - 10 - 10 - 10 - 10 |                       |                         |                                |                                |
| Pit: Subsect        | ion F or G of 19.15.17.11 N                 | MAC                   |                         |                                |                                |
| Temporary:          | Drilling Workover                           |                       |                         |                                |                                |
| Permanent           | Emergency Cavitati                          | on P&A                |                         |                                |                                |
| Lined               | Unlined Liner typ                           | e: Thickness          | mil LLDPE               | HDPE PVC 0                     | Other                          |
| String-Reinfor      | ced                                         |                       |                         |                                |                                |
|                     |                                             | Other                 | Volume:                 | bbl Dimensions L               | x W x D                        |
|                     |                                             |                       |                         |                                |                                |
| 3 Closed-loop       | n System. Subsection U                      | of 19.15.17.11 NMAC   |                         |                                |                                |
| Type of Operation   |                                             |                       | ver or Drilling (Applie | es to activities which require | prior approval of a permit or  |
| Type or operanor    |                                             |                       | of intent)              | o to desirines missi require   | prior approvar or a perimit or |
| Drying Pad          | Above Ground Ste                            | el Tanks Haul-off Bin | s Other                 |                                |                                |
| Lined               | Unlined Liner type:                         | Thickness             | mil LLDPE               | HDPE PVD Ot                    | ther                           |
| Liner Seams:        | Welded Factory                              | Other                 |                         |                                | -                              |
|                     |                                             |                       |                         |                                |                                |
| X Below-grade       | e tank: Subsection I of 19                  | .15.17.11 NMAC        |                         |                                |                                |
| Volume:             | 120 bbl                                     | Type of fluid: Produc | ced Water               |                                |                                |
| Tank Construction   | n material:                                 | Metal                 | 100                     |                                |                                |
|                     |                                             |                       |                         |                                |                                |

| Fencing: Subsection D of 19.15.17.11 NMAC (Applies to permanent pit, temporary pits, and below-grade tanks)  Chain link, six feet in height, two strands of barbed wire at top (Required if located within 1000 feet of a permanent residence, school, hospital, in  [                                                                                                                                                                                                                                                                                                                                                                                                                                             | stitution or ch  | uurch)    |
|--------------------------------------------------------------------------------------------------------------------------------------------------------------------------------------------------------------------------------------------------------------------------------------------------------------------------------------------------------------------------------------------------------------------------------------------------------------------------------------------------------------------------------------------------------------------------------------------------------------------------------------------------------------------------------------------------------------------|------------------|-----------|
| 8  Signs: Subsection C of 19.15.17.11 NMAC  12" X 24", 2" lettering, providing Operator's name, site location, and emergency telephone numbers  X Signed in compliance with 19.15.3.103 NMAC                                                                                                                                                                                                                                                                                                                                                                                                                                                                                                                       |                  |           |
| Administrative Approvals and Exceptions:  Justifications and/or demonstrations of equivalency are required. Please refer to 19.15.17 NMAC for guidance.  Please check a box if one or more of the following is requested, if not leave blank:  X Administrative approval(s): Requests must be submitted to the appropriate division district of the Santa Fe Environmental Bureau office for confusion (Fencing/BGT Liner)  Exception(s): Requests must be submitted to the Santa Fe Environmental Bureau office for consideration of approval.                                                                                                                                                                    | isideration of a | approval. |
| Siting Criteria (regarding permitting): 19.15.17.10 NMAC Instructions: The applicant must demonstrate compliance for each siting criteria below in the application. Recommendations of acceptable source material are provided below. Requests regarding changes to certain siting criteria may require administrative approval from the appropriate district office or may be considered an exception which must be submitted to the Santa Fe Environmental Bureau Office for consideration of approval. Applicant must attach justification for request. Please refer to 19.15.17.10 NMAC for guidance. Siting criteria does not apply to drying pads or above grade-tanks associated with a closed-loop system. |                  |           |
| Ground water is less than 50 feet below the bottom of the temporary pit, permanent pit, or below-grade tank.  - NM Office of the State Engineer - iWATERS database search; USGS; Data obtained from nearby wells                                                                                                                                                                                                                                                                                                                                                                                                                                                                                                   | Yes              | XNo       |
| Within 300 feet of a continuously flowing watercourse, or 200 feet of any other watercourse, lakebed, sinkhole, or playa lake (measured from the ordinary high-water mark).  - Topographic map: Visual inspection (certification) of the proposed site                                                                                                                                                                                                                                                                                                                                                                                                                                                             | Yes              | XNo       |
| Within 300 feet from a permanent residence, school, hospital, institution, or church in existence at the time of initial application.                                                                                                                                                                                                                                                                                                                                                                                                                                                                                                                                                                              | Yes              | X No      |
| (Applies to temporary, emergency, or cavitation pits and below-grade tanks)                                                                                                                                                                                                                                                                                                                                                                                                                                                                                                                                                                                                                                        | NA               |           |
| - Visual inspection (certification) of the proposed site; Aerial photo; Satellite image  Within 1000 feet from a permanent residence, school, hospital, institution, or church in existence at the time of initial application.  (Applied to permanent pits)                                                                                                                                                                                                                                                                                                                                                                                                                                                       | Yes X NA         | No        |
| <ul> <li>Visual inspection (certification) of the proposed site; Aerial photo; Satellite image</li> <li>Within 500 horizonal feet of a private, domestic fresh water well or spring that less than five households use for domestic or stock watering purposes, or within 1000 horizontal feet of any other fresh water well or spring, in existence at the time of initial application.</li> </ul>                                                                                                                                                                                                                                                                                                                | Yes              | XNo       |
| - NM Office of the State Engineer - iWATERS database search; Visual inspection (certification) of the proposed site.  Within incorporated municipal boundaries or within a defined municipal fresh water well field covered under a municipal ordinance adopted pursuant to NMSA 1978, Section 3-27-3, as amended                                                                                                                                                                                                                                                                                                                                                                                                  | Yes              | XNo       |
| <ul> <li>Written confirmation or verification from the municipality; Written approval obtained from the municipality</li> <li>Within 500 feet of a wetland.</li> <li>US Fish and Wildlife Wetland Identification map; Topographic map; Visual inspection (certification) of the proposed site</li> </ul>                                                                                                                                                                                                                                                                                                                                                                                                           | Yes              | XNo       |
| Within the area overlying a subsurface mine.  - Written confirmation or verification or map from the NM EMNRD - Mining and Mineral Division                                                                                                                                                                                                                                                                                                                                                                                                                                                                                                                                                                        | Yes              | XNo       |
| Within an unstable area.  - Engineering measures incorporated into the design; NM Bureau of Geology & Mineral Resources; USGS; NM Geological                                                                                                                                                                                                                                                                                                                                                                                                                                                                                                                                                                       | Yes              | XNo       |
| Society; Topographic map  Within a 100-year floodplain  - FEMA map                                                                                                                                                                                                                                                                                                                                                                                                                                                                                                                                                                                                                                                 | Yes              | XNo       |