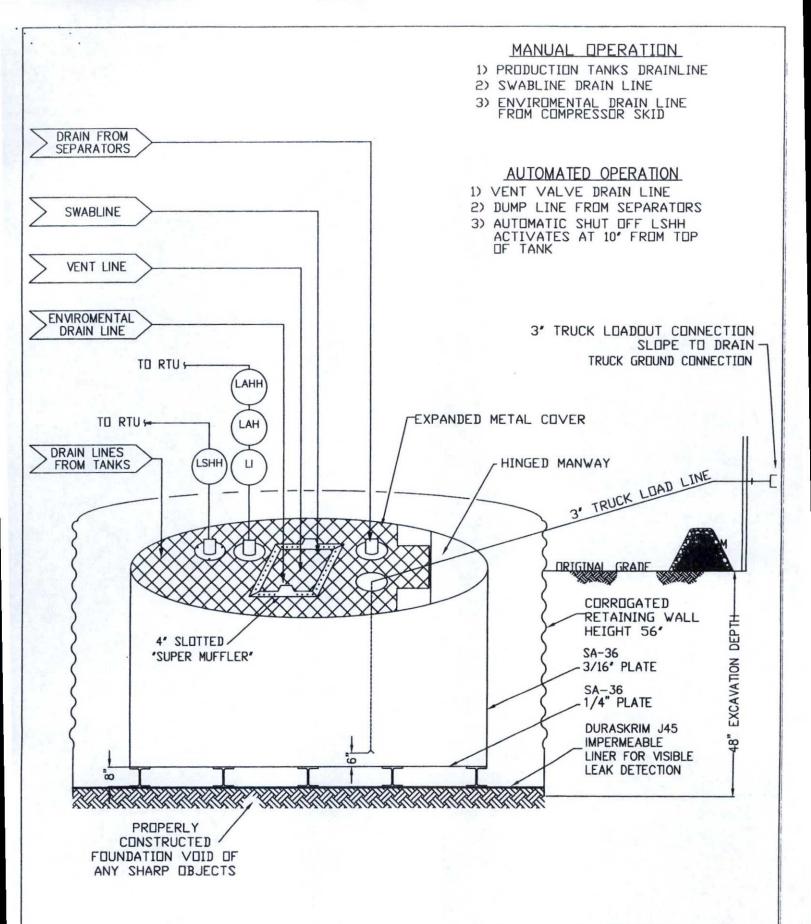

| Facility or well na | me: CRANDELL SRC                            | 2B                    |                         |                                |                                |
|---------------------|---------------------------------------------|-----------------------|-------------------------|--------------------------------|--------------------------------|
| API Number:         | 30045                                       | 30003                 | OCD Permit Nu           | mber:                          |                                |
| U/L or Qtr/Qtr:     | N Section:                                  | 19 Township: 3        | IN Range:               | 10W County: Sa                 | an Juan                        |
| Center of Proposed  | d Design: Latitude:                         | 36.87902°N            | Longitude:              | -107.92648°W                   | NAD: X 1927 1983               |
| Surface Owner:      | X Federal                                   | State Private         | Tribal Trust or In      | dian Allotment                 |                                |
| 2                   | - Pay 10 - 10 - 10 - 10 - 10 - 10 - 10 - 10 |                       |                         |                                |                                |
| Pit: Subsect        | ion F or G of 19.15.17.11 N                 | MAC                   |                         |                                |                                |
| Temporary:          | Drilling Workover                           |                       |                         |                                |                                |
| Permanent           | Emergency Cavitati                          | on P&A                |                         |                                |                                |
| Lined               | Unlined Liner typ                           | e: Thickness          | mil LLDPE               | HDPE PVC 0                     | Other                          |
| String-Reinfor      | ced                                         |                       |                         |                                |                                |
|                     |                                             | Other                 | Volume:                 | bbl Dimensions L               | x W x D                        |
|                     |                                             |                       |                         |                                |                                |
| 3 Closed-loop       | n System. Subsection U                      | of 19.15.17.11 NMAC   |                         |                                |                                |
| Type of Operation   |                                             |                       | ver or Drilling (Applie | es to activities which require | prior approval of a permit or  |
| Type or operanor    |                                             |                       | of intent)              | o to desirines missi require   | prior approvar or a perimit or |
| Drying Pad          | Above Ground Ste                            | el Tanks Haul-off Bin | s Other                 |                                |                                |
| Lined               | Unlined Liner type:                         | Thickness             | mil LLDPE               | HDPE PVD Ot                    | ther                           |
| Liner Seams:        | Welded Factory                              | Other                 |                         |                                | -                              |
|                     |                                             |                       |                         |                                |                                |
| X Below-grade       | e tank: Subsection I of 19                  | .15.17.11 NMAC        |                         |                                |                                |
| Volume:             | 120 bbl                                     | Type of fluid: Produc | ced Water               |                                |                                |
| Tank Construction   | n material:                                 | Metal                 | 100                     |                                |                                |
|                     |                                             |                       |                         |                                |                                |

Volume: 120 bbl Type of fluid: Produced Water

Tank Construction material: Metal

Secondary containment with leak detection X Visible sidewalls, liner, 6-inch lift and automatic overflow shut-off

Visible sidewalls and liner Visible sidewalls only Other

Liner Type: Thickness mil HDPE PVC X Other Unspecified

Alternative Method:

Submittal of an exception request is required. Exceptions must be submitted to the Santa Fe Environmental Bureau office for consideration of approval.