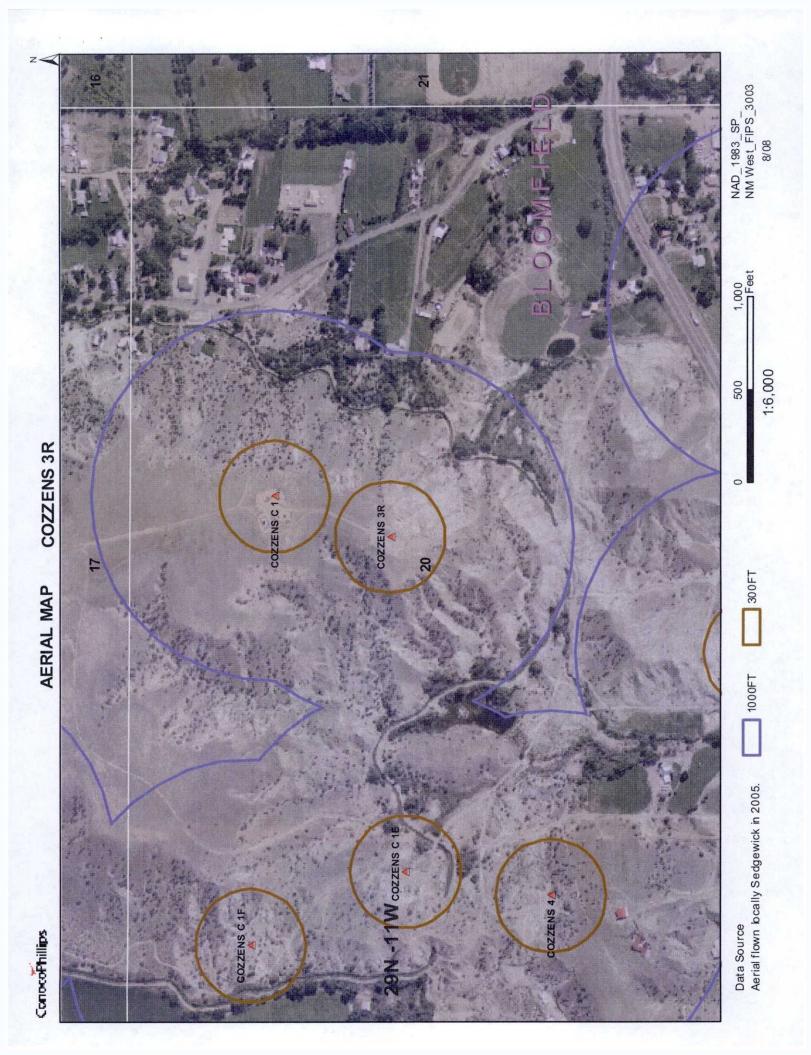

| Operator: Burlington Resources Oil & Gas Company, LP OGRID#: 14538                                                                                                                                                                                                                                                                                                          |
|-----------------------------------------------------------------------------------------------------------------------------------------------------------------------------------------------------------------------------------------------------------------------------------------------------------------------------------------------------------------------------|
| Address: PO Box 4289, Farmington, NM 87499                                                                                                                                                                                                                                                                                                                                  |
| Facility or well name: COZZENS 3R                                                                                                                                                                                                                                                                                                                                           |
| API Number: OCD Permit Number:                                                                                                                                                                                                                                                                                                                                              |
| U/L or Qtr/Qtr: G Section: 20 Township: 29N Range: 11W County: San Juan                                                                                                                                                                                                                                                                                                     |
| Center of Proposed Design: Latitude: 36.71452°N Longitude: -108.01331°W NAD: X 1927 1983                                                                                                                                                                                                                                                                                    |
| Surface Owner: X Federal State Private Tribal Trust or Indian Allotment                                                                                                                                                                                                                                                                                                     |
| Pit: Subsection F or G of 19.15.17.11 NMAC  Temporary: Drilling Workover                                                                                                                                                                                                                                                                                                    |
| Permanent Emergency Cavitation P&A  Lined Unlined Liner type: Thickness mil LLDPE HDPE PVC Other                                                                                                                                                                                                                                                                            |
| String-Reinforced                                                                                                                                                                                                                                                                                                                                                           |
| Liner Seams: Welded Factory Other Volume: bbl Dimensions L x W x D                                                                                                                                                                                                                                                                                                          |
| Closed-loop System: Subsection H of 19.15.17.11 NMAC  Type of Operation: P&A Drilling a new well Workover or Drilling (Applies to activities which require prior approval of a permit or notice of intent)  Drying Pad Above Ground Steel Tanks Haul-off Bins Other  Lined Unlined Liner type: Thickness mil LLDPE HDPE PVD Other  Liner Seams: Welded Factory Other        |
| A Below-grade tank: Subsection I of 19.15.17.11 NMAC  Volume: 120 bbl Type of fluid: Produced Water  Tank Construction material: Metal  Secondary containment with leak detection X Visible sidewalls, liner, 6-inch lift and automatic overflow shut-off  Visible sidewalls and liner Visible sidewalls only Other  Liner Type: Thickness mil HDPE PVC X Other Unspecified |
| 5                                                                                                                                                                                                                                                                                                                                                                           |
| Alternative Method:  Submittal of an exception request is required. Exceptions must be submitted to the Santa Fe Environmental Bureau office for consideration of approval.                                                                                                                                                                                                 |
|                                                                                                                                                                                                                                                                                                                                                                             |

# New Mexico Office of the State Engineer POD Reports and Downloads

| NAD27             | X:            | Y:          | Zone:          |             | Search  | Radius:             |       |
|-------------------|---------------|-------------|----------------|-------------|---------|---------------------|-------|
| County:           | Basin:        |             |                | Num         | ber:    | Suffix:             |       |
| Owner Name: (Firs | et)           |             | (Last)         | O           | Non-Dor | mestic ODomestic    | • All |
| POD / Surface     | e Data Report | $\supset 0$ | Avg Depth to W | ater Report |         | Water Column Report | 1     |