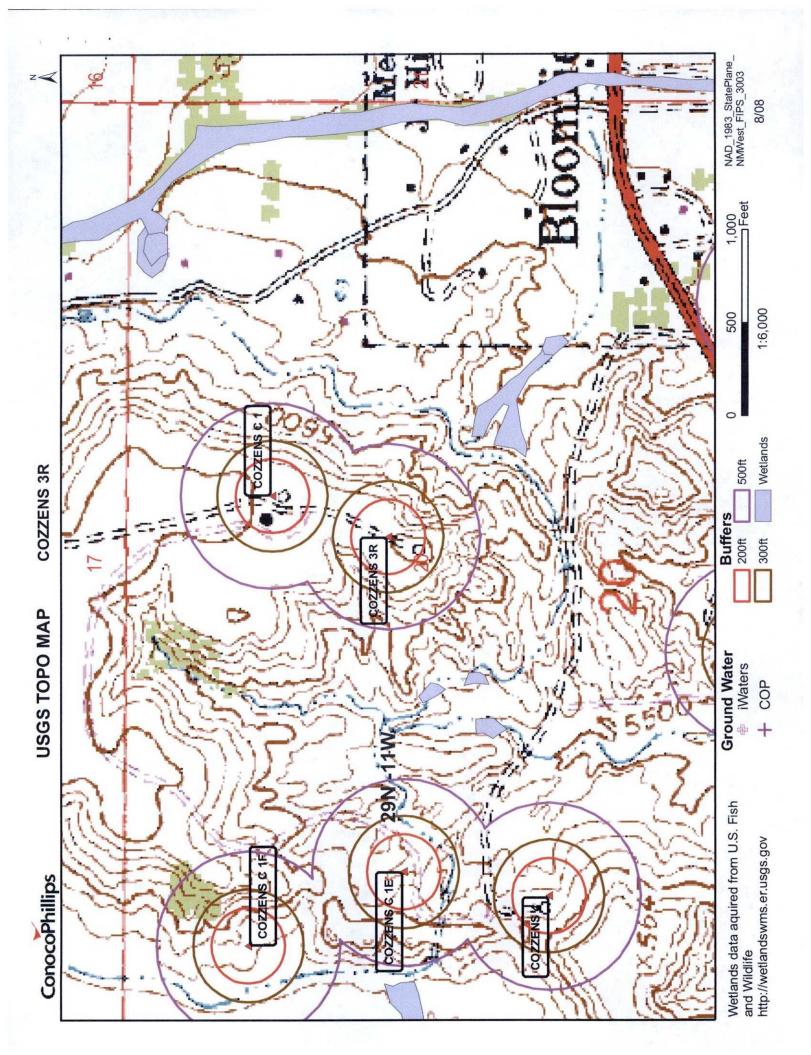

| Operator: Burlington Resources Oil & Gas Company, LP OGRID#: 14538                                                                                                                                                                                                                                                                                                          |
|-----------------------------------------------------------------------------------------------------------------------------------------------------------------------------------------------------------------------------------------------------------------------------------------------------------------------------------------------------------------------------|
| Address: PO Box 4289, Farmington, NM 87499                                                                                                                                                                                                                                                                                                                                  |
| Facility or well name: COZZENS 3R                                                                                                                                                                                                                                                                                                                                           |
| API Number: OCD Permit Number:                                                                                                                                                                                                                                                                                                                                              |
| U/L or Qtr/Qtr: G Section: 20 Township: 29N Range: 11W County: San Juan                                                                                                                                                                                                                                                                                                     |
| Center of Proposed Design: Latitude: 36.71452°N Longitude: -108.01331°W NAD: X 1927 1983                                                                                                                                                                                                                                                                                    |
| Surface Owner: X Federal State Private Tribal Trust or Indian Allotment                                                                                                                                                                                                                                                                                                     |
| Pit: Subsection F or G of 19.15.17.11 NMAC  Temporary: Drilling Workover                                                                                                                                                                                                                                                                                                    |
| Permanent Emergency Cavitation P&A  Lined Unlined Liner type: Thickness mil LLDPE HDPE PVC Other                                                                                                                                                                                                                                                                            |
| String-Reinforced                                                                                                                                                                                                                                                                                                                                                           |
| Liner Seams: Welded Factory Other Volume: bbl Dimensions L x W x D                                                                                                                                                                                                                                                                                                          |
| Closed-loop System: Subsection H of 19.15.17.11 NMAC  Type of Operation: P&A Drilling a new well Workover or Drilling (Applies to activities which require prior approval of a permit or notice of intent)  Drying Pad Above Ground Steel Tanks Haul-off Bins Other  Lined Unlined Liner type: Thickness mil LLDPE HDPE PVD Other  Liner Seams: Welded Factory Other        |
| A Below-grade tank: Subsection I of 19.15.17.11 NMAC  Volume: 120 bbl Type of fluid: Produced Water  Tank Construction material: Metal  Secondary containment with leak detection X Visible sidewalls, liner, 6-inch lift and automatic overflow shut-off  Visible sidewalls and liner Visible sidewalls only Other  Liner Type: Thickness mil HDPE PVC X Other Unspecified |
| 5                                                                                                                                                                                                                                                                                                                                                                           |
| Alternative Method:  Submittal of an exception request is required. Exceptions must be submitted to the Santa Fe Environmental Bureau office for consideration of approval.                                                                                                                                                                                                 |
|                                                                                                                                                                                                                                                                                                                                                                             |

# New Mexico Office of the State Engineer POD Reports and Downloads

| NAD27             | X:            | Y:          | Zone:          |             | Search  | Radius:             |       |
|-------------------|---------------|-------------|----------------|-------------|---------|---------------------|-------|
| County:           | Basin:        |             |                | Num         | ber:    | Suffix:             |       |
| Owner Name: (Firs | et)           |             | (Last)         | O           | Non-Dor | mestic ODomestic    | • All |
| POD / Surface     | e Data Report | $\supset 0$ | Avg Depth to W | ater Report |         | Water Column Report | 1     |