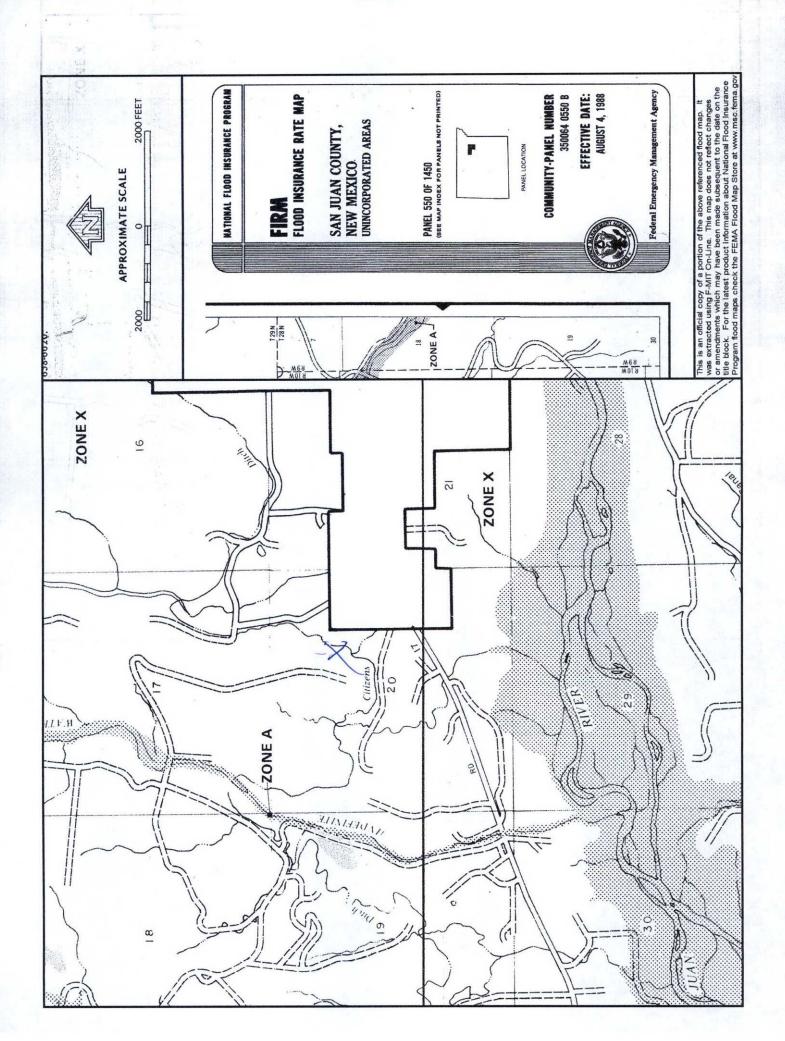

# New Mexico Office of the State Engineer POD Reports and Downloads

| NAD27             | X:            | Y:          | Zone:          |             | Search  | Radius:             |       |
|-------------------|---------------|-------------|----------------|-------------|---------|---------------------|-------|
| County:           | Basin:        |             |                | Num         | ber:    | Suffix:             |       |
| Owner Name: (Firs | et)           |             | (Last)         | O           | Non-Dor | mestic ODomestic    | • All |
| POD / Surface     | e Data Report | $\supset 0$ | Avg Depth to W | ater Report |         | Water Column Report | 1     |